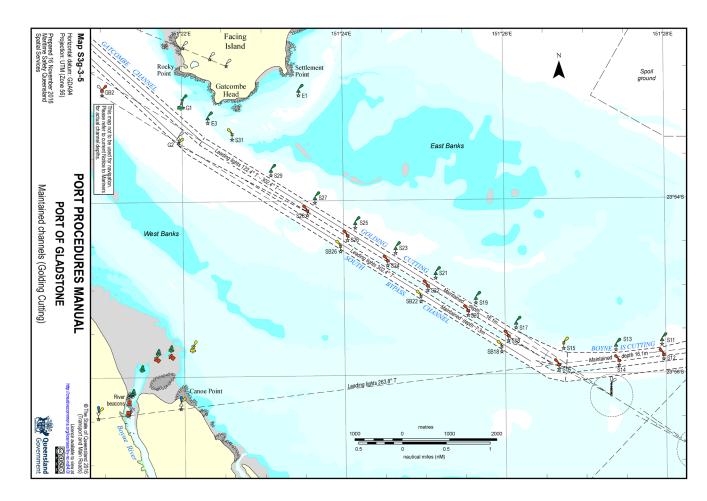

Port procedures and information for shipping – Port Of Gladstone May 2024

This document is intended for digital use only. Please refer to the Maritime Safety Queensland website for the latest version. 139