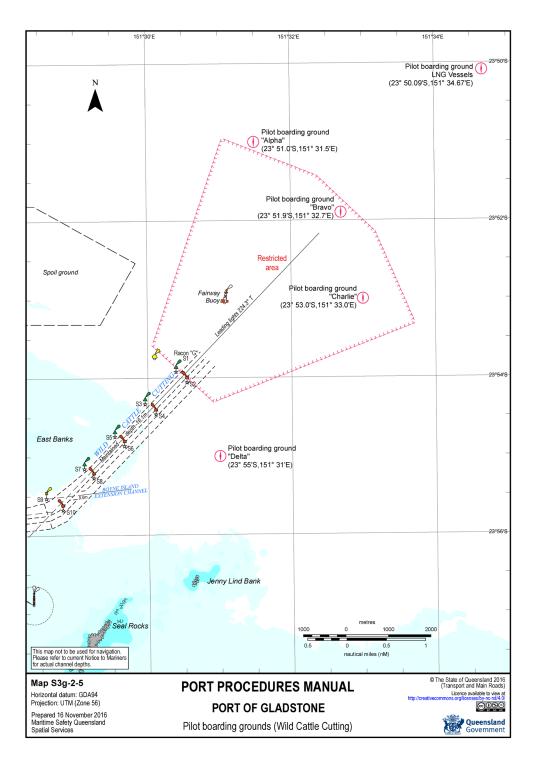

|                                                                                                                                                                                        |                                                                                                                                                                                                                                                                                                                                                    |

## 16.7 Pilot Boarding Grounds (Gladstone)

For a high resolution map please visit <u>Section 16.7 Pilot Boarding Grounds (Gladstone) -</u> <u>Gladstone: Port Procedures and Information for Shipping - Publications | Queensland</u> <u>Government</u>



Port procedures and information for shipping – Port Of Gladstone May 2024

This document is intended for digital use only. Please refer to the Maritime Safety Queensland website for the latest version. 139

## 16.8 Helicopter Operations Information (Gladstone)

You must advise your agent at least 12 hours prior to pilot boarding that you have read and understood these regulations; failure to do so will result in delays to your ship.

The embarkation and disembarkation of personnel by helicopter imposes certain mandatory conditions on the part of the ship and you, its master. These will involve the deck party being at a state of readiness for emergency action of a different nature but to a greater degree of preparation than that required for pilot launch transfer operations. If the helico