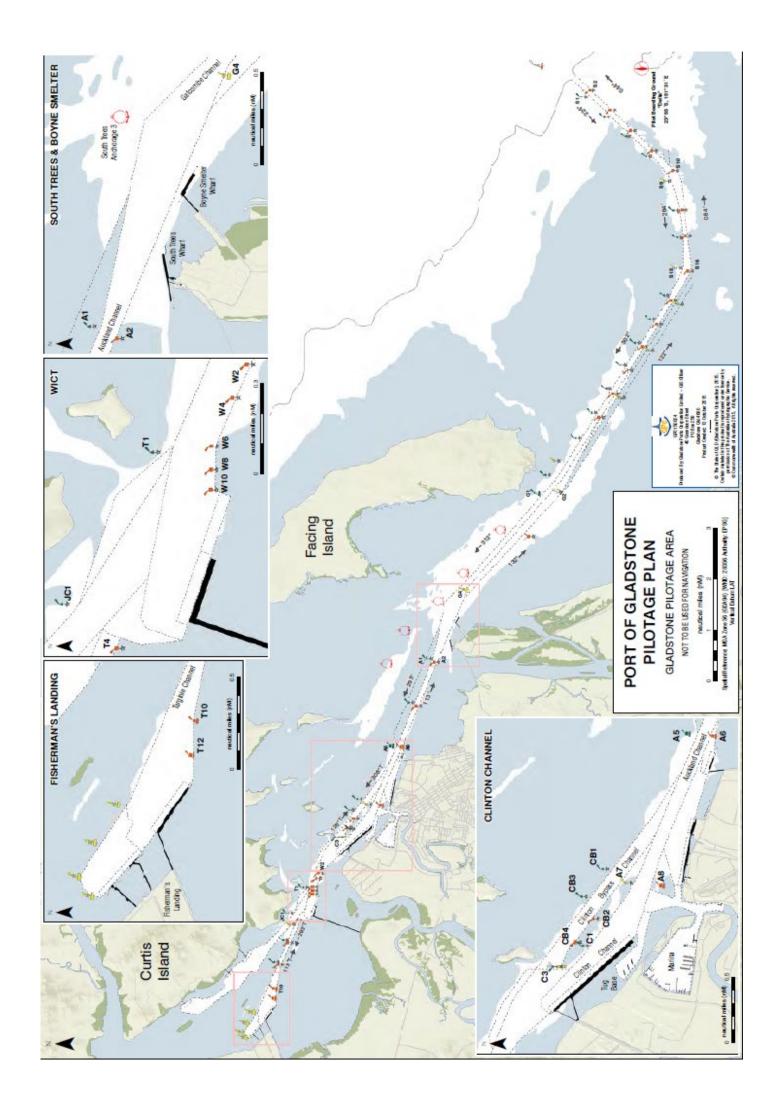

-----------------------------------------------------------------------------------------------------------------------------------------------------------------------------------------------------------------------------------------------------------------------------------------------------------------------------------------------------------------------------------------------------------------------------------------------------------------------------------------------------------------------------------------------------------------------------------------------------------------------------------------------------------------------------------------------------------------------------------------------------------------------------------------------------------------|--------|--|



# CHECKLIST > Pre - Arrival / Departure

- Security Level :
- Main Engine
- Functioning ok and tested astem? Any recent repairs conducted?
- Steering
- Tested? Are 2 motors running? Has emergency steeting been tested?
- Thrusters
- Bow / Stem? Power? Functioning reliably?
  - Whistle
    - Gyro
- Gyro error noted Gyro Error: Functioning ok?
- Anchors cleared and ready for use?
  - When is foc/sie to be manned?
- Doppler / GPS / EM Log Circle available systems
  - Radars
- Both on and functioning correctly?
- Aldis Lamp
- Is the UKC adequate for passage?

Day Shape

- Constrained by draught signal
- Charts, ECDIS and publications
  - On board and up to date?
- If yes provide details : Special Features?

Vertice 1: 1 Address USE Prints of Plan.

Pilot:

Master : .....

| GLADSTONE