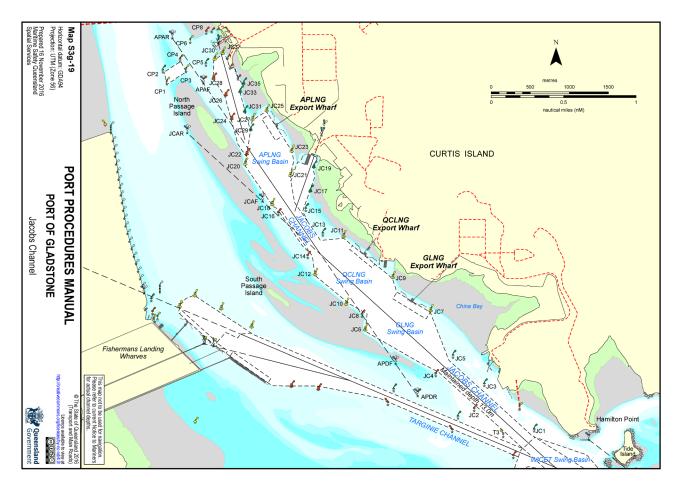

## **16. Appendices**

| <u>16.1</u>  | VTS Vessel Booking Application Form                       | 131 |
|--------------|-----------------------------------------------------------|-----|
| <u>16.2</u>  | VTIS A4 – Tug and Tow Advice Form                         | 134 |
| <u>16.3</u>  | Cyclone tracking Chartlet – Eastern Australia             | 135 |
| <u>16.4</u>  | Dangerous Cargo Report (form F3217)                       | 136 |
| <u>16.5</u>  | Dangerous Cargo Event Report (form F3220)                 | 137 |
| <u>16.6</u>  | Arrival/Departure Report (form F3452)                     | 138 |
| <u>16.7</u>  | Pilot Boarding Grounds (Gladstone)                        | 139 |
| <u>16.8</u>  | Helicopter Operations Information (Gladstone)             | 140 |
| <u>16.9</u>  | Gladstone Pilot Helicopter Operations Declaration         | 141 |
| <u>16.10</u> | Gladstone Port Navigation Depths                          | 142 |
| <u>16.11</u> | Pilotage Passage Plans (Gladstone, LNG, Cruise ships)     | 144 |
| <u>16.12</u> | Pilotage – Gladstone Port and Pilotage Areas              | 152 |
| <u>16.13</u> | Pilotage – Golding Cutting                                | 153 |
| <u>16.14</u> | Pilotage – Gatcombe and Auckland Channels                 | 154 |
| <u>16.15</u> | Pilotage – Boyne and South Trees Wharves                  | 155 |
| <u>16.16</u> | <u> Pilotage – Barney Point Wharf</u>                     | 156 |
| <u>16.17</u> | Pilotage – Auckland Point Wharves                         | 157 |
| <u>16.18</u> | Pilotage – Clinton Coal Facility Wharves                  | 158 |
| <u>16.19</u> | Pilotage – Clinton Bypass Channel                         | 159 |
| <u>16.20</u> | <u> Pilotage – WICET Wharf</u>                            | 160 |
| <u>16.21</u> | <u> Pilotage – Targinie Channel</u>                       | 161 |
| <u>16.22</u> | Pilotage – Fishermans Landing Wharves                     | 162 |
| <u>16.23</u> | <u> Pilotage – Jacobs Channel</u>                         | 163 |
| <u>16.24</u> | Pilotage – LNG Wharves                                    | 164 |
| <u>16.25</u> | Marine Pollution Report (form 3968)                       | 165 |
| <u>16.26</u> | Marine Incident Report (form 3071)                        | 166 |
| <u>16.27</u> | Gas Free Status                                           | 168 |
| <u>16.28</u> | Permission to Immobilise Main Engines                     | 169 |
| <u>16.29</u> | Example – Permission to Tank/Crude Oil Wash               | 170 |
| <u>16.30</u> | Example – Chemist's Certificate of Compliance             | 171 |
| <u>16.31</u> | Instructions to Masters of Ships Berthed Within Zone 1    | 173 |
| <u>16.32</u> | Small Craft Ship Navigation Areas and Recommended Courses | 174 |
| <u>16.33</u> | Gladstone VTS Area                                        | 175 |
| 16.34        | Port of Gladstone Vessel Questionnaire (Form 1)           | 176 |