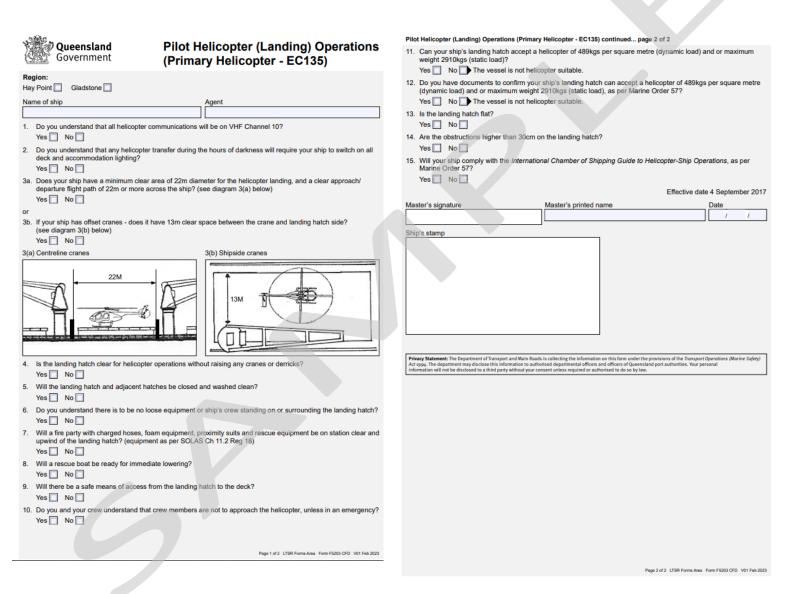

> (16.9) is completed and returned to the Gladstone VTS Centre when the vessel booking application is made.

Under no circumstances will helicopter landings or uplifts be permitted from any vessel when bunker barge MV *Larcom* is moored alongside such vessel. This applies regardless of whether or not fuelling operations are in progress.

Further and more detailed information may be obtained from AMSA Marine Notices, AMSA Marine Order 57 and the International Chamber of Shipping (ICS), 'Guide to Helicopter/Ship Operations'.

## 16.9 Gladstone Pilot Helicopter Operations Declaration

Please follow this link to access the official fillable PDF form: <u>F5203 - Pilot Helicopter</u> (Landing) Operations (Primary Helicopter - EC135)

This is a replica of the form and is not intended to be used



This document is intended for digital use only. Please refer to the Maritime Safety Queensland website for the latest version. 141

## **16.10 Gladstone Port Navigation Depths**

The following table indicates the designed navigation depths for the port of Gladstone.

Mariners are advised that the actual depth may vary from the design depth and should consult the Notice to Mariners website located on the MSQ website (http://www.msq.qld.gov.au/Notices-to-Mariners.aspx) or contact the office of the Regional Harbour Master (Gladstone).

| Berth                             | Design depth<br>(metres) |
|-----------------------------------|--------------------------|
| Wild Cattle Cutting               | 16.1                     |
| Boyne Island Extension<br>Channel | 9.0                      |