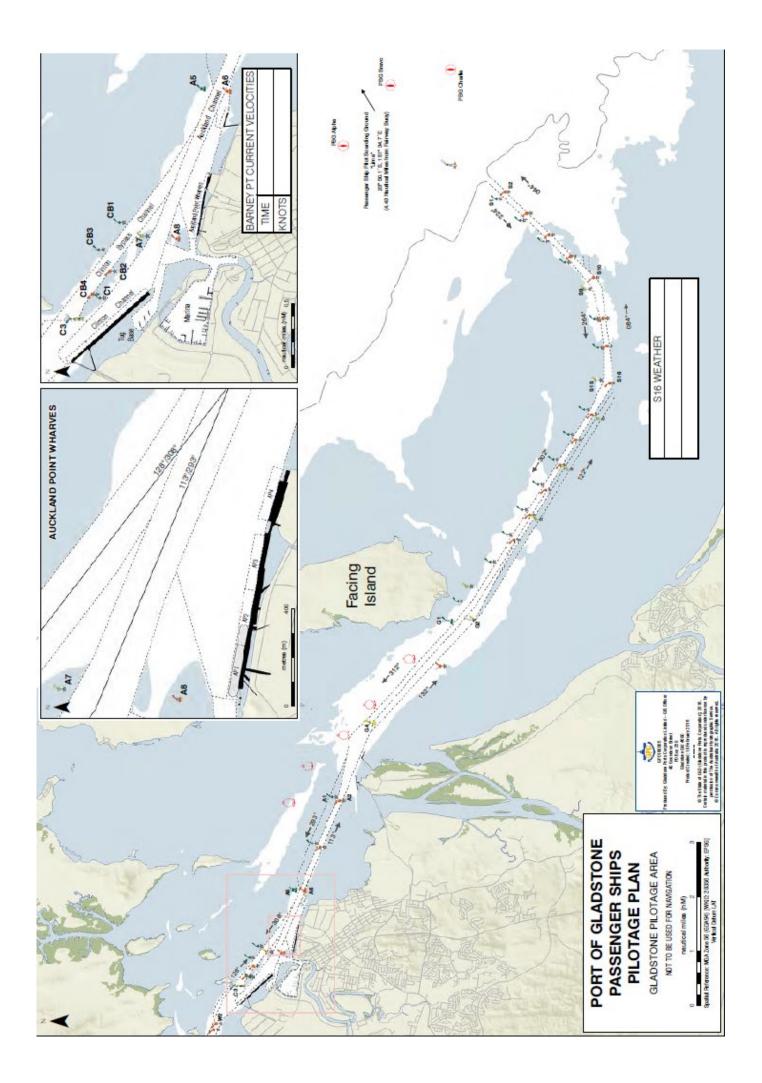

To assist in helicopter transfers, it is mandatory for the vessel to ensure that the <u>Gladstone Pilot Helicopter (Landing) Operations form</u> (16.9) is completed and returned to the Gladstone VTS Centre when the vessel booking application is made.

Under no circumstances will helicopter landings or uplifts be permitted from any vessel when bunker barge MV *Larcom* is moored alongside such vessel. This applies regardless of whether or not fuelling operations are in progress.