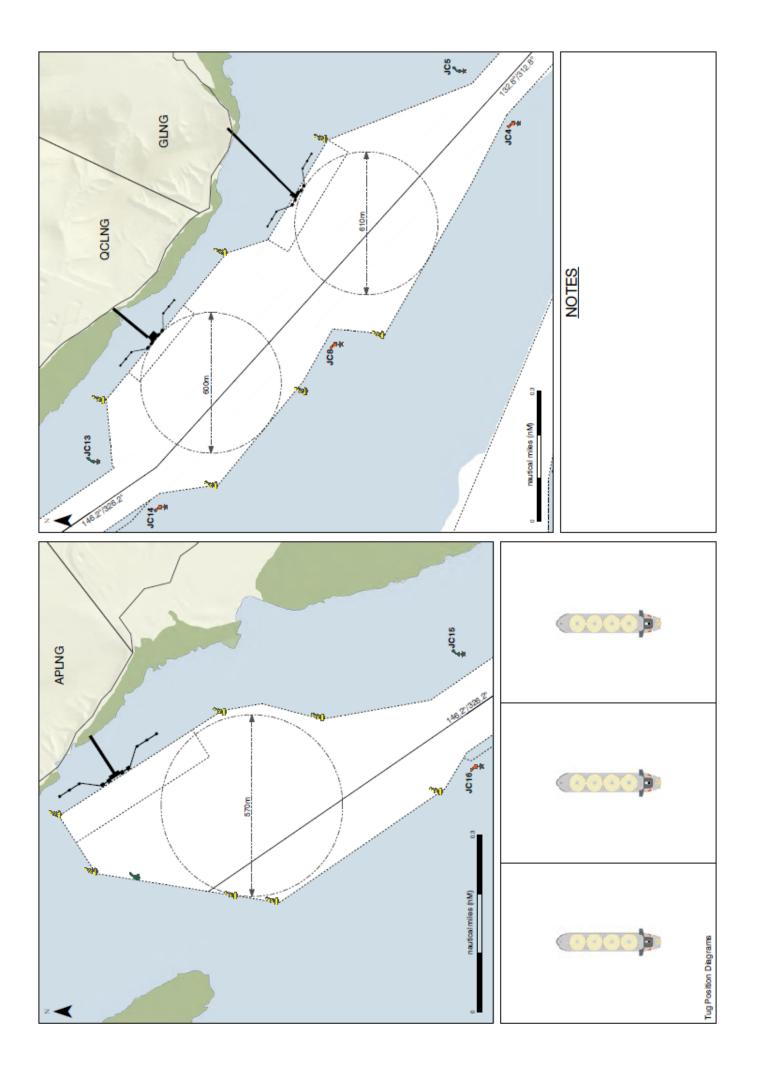

------------|-------------------|------------------------------|-----------------------------|------------------------------------------|----------------------------------|------------------------------------------------------------------------------------------------------------------------------------------------------------------------------------------------------------------------------|
|             | -    |                               | Range     | Time Height Range | Time Height Range | grment)<br>Time Height Range | Port Starboard Height Range | n)<br>Port Starboard<br>ime Height Range | nt Starboard<br>Ine Height Range | ECDIS Reference Point Chan. Depth - + Tide Dist. Bridge to Vap Line - Dist. Bridge to Vap Line - Dist. Bridge to Vap Line - Dist. Bridge to Vap Line |









# CHECKLIST > Pre - Arrival / Departure

- Security Level :
- Main Engine
- Functioning ok and te sted astern? Any recent repairs conducted?
- Tested? Are 2 motors running? Has em ergency steering been tested? Steering
  - Thrusters
- Bow / Stern? Power? Functioning reliably?

  - Whistle
- Gyro
- Gyro error noted Gyro Error : Functioning ok?
- Anchors deared and ready for use?
  - When is foc'ste to be manned?
- Doppler / GPS / EM Log Circle available systems
  - Radars
- Both on and functioning correctly?
- Aldis Lamp
- Is the UKC adequate for passage?
- Charts, ECDIS and publications
  - On board and up to date?
- Special Features?

Bollard Position

80 t 80 t

GLADSTONE I TUGS SL Curtis SL Quoin SL Boyne SL Boyne

If yes provide details:

## The Master and the Plot certify that the P