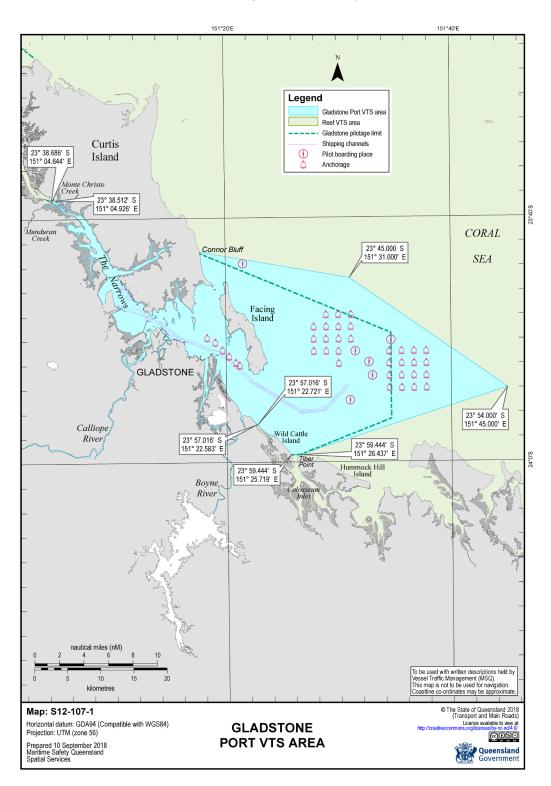

ss a channel behind a large ship, and only when it is clear and safe to travel.

Between sunset and sunrise, as well as periods of restricted daytime visibility, always show correct navigation lights when at anchor or under way.

**(EEP SAFE** by conducting all boating activity well clear of ship navigation areas

MAINTAIN a proper lookout at all times

NOW your responsibility

Port procedures and information for shipping - Port Of Gladstone May 2024

This document is intended for digital use only. Please refer to the Maritime Safety Queensland website for the latest version. 174

# 16.33 Gladstone VTS Area

For a high resolution map please visit <u>Section 16.33 Gladstone VTS Area - Gladstone: Port</u> <u>Procedures and Information for Shipping - Publications | Queensland Government</u>



# **16.34 Port of Gladstone Vessel Questionnaire (Form 1)**

Please follow this link to access the official fillable PDF form: F5366 - Port of Gladstone **Vessel Questionnaire** 

This is a replica of the form and is not intended to be used

|                              | ueensland<br>overnment                                                                      |                    | Gladstone V                 | essel Questionnaire                                                               | Port of Gladston            | ne Vessel Questio<br>formation         | nnaire continu             | ed page 2 of 4            |                  |                              |                    |                     |
|------------------------------|-----------------------------------------