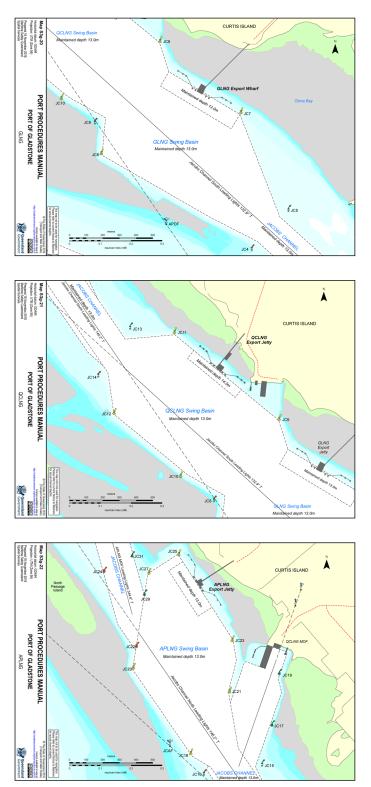

## **16. Appendices**

| <u>16.1</u>  | VTS Vessel Booking Application Form                       | 131 |
|--------------|-----------------------------------------------------------|-----|
| <u>16.2</u>  | VTIS A4 – Tug and Tow Advice Form                         | 134 |
| <u>16.3</u>  | Cyclone tracking Chartlet – Eastern Australia             | 135 |
| <u>16.4</u>  | Dangerous Cargo Report (form F3217)                       | 136 |
| <u>16.5</u>  | Dangerous Cargo Event Report (form F3220)                 | 137 |
| <u>16.6</u>  | Arrival/Departure Report (form F3452)                     | 138 |
| <u>16.7</u>  | Pilot Boarding Grounds (Gladstone)                        | 139 |
| <u>16.8</u>  | Helicopter Operations Information (Gladstone)             | 140 |
| <u>16.9</u>  | Gladstone Pilot Helicopter Operations Declaration         | 141 |
| <u>16.10</u> | Gladstone Port Navigation Depths                          | 142 |
| <u>16.11</u> | Pilotage Passage Plans (Gladstone, LNG, Cruise ships)     | 144 |
| <u>16.12</u> | Pilotage – Gladstone Port and Pilotage Areas              | 152 |
| <u>16.13</u> | Pilotage – Golding Cutting                                | 153 |
| <u>16.14</u> | Pilotage – Gatcombe and Auckland Channels                 | 154 |
| <u>16.15</u> | Pilotage – Boyne and South Trees Wharves                  | 155 |
| <u>16.16</u> | <u> Pilotage – Barney Point Wharf</u>                     | 156 |
| <u>16.17</u> | Pilotage – Auckland Point Wharves                         | 157 |
| <u>16.18</u> | Pilotage – Clinton Coal Facility Wharves                  | 158 |
| <u>16.19</u> | Pilotage – Clinton Bypass Channel                         | 159 |
| <u>16.20</u> | <u> Pilotage – WICET Wharf</u>                            | 160 |
| <u>16.21</u> | <u> Pilotage – Targinie Channel</u>                       | 161 |
| <u>16.22</u> | Pilotage – Fishermans Landing Wharves                     | 162 |
| <u>16.23</u> | <u> Pilotage – Jacobs Channel</u>                         | 163 |
| <u>16.24</u> | Pilotage – LNG Wharves                                    | 164 |
| <u>16.25</u> | Marine Pollution Report (form 3968)                       | 165 |
| <u>16.26</u> | Marine Incident Report (form 3071)                        | 166 |
| <u>16.27</u> | Gas Free Status                                           | 168 |
| <u>16.28</u> | Permission to Immobilise Main Engines                     | 169 |
| <u>16.29</u> | Example – Permission to Tank/Crude Oil Wash               | 170 |
| <u>16.30</u> | Example – Chemist's Certificate of Compliance             | 171 |
| <u>16.31</u> | Instructions to Masters of Ships Berthed Within Zone 1    | 173 |
| <u>16.32</u> | Small Craft Ship Navigation Areas and Recommended Courses | 174 |
| <u>16.33</u> | Gladstone VTS Area                                        | 175 |
| 16.34        | Port of Gladstone Vessel Questionnaire (Form 1)           | 176 |