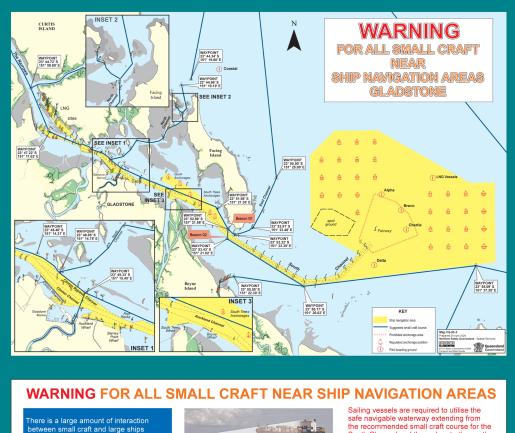

## **16. Appendices**

| <u>16.1</u>  | VTS Vessel Booking Application Form                       | 131 |
|--------------|-----------------------------------------------------------|-----|
| <u>16.2</u>  | VTIS A4 – Tug and Tow Advice Form                         | 134 |
| <u>16.3</u>  | Cyclone tracking Chartlet – Eastern Australia             | 135 |
| <u>16.4</u>  | Dangerous Cargo Report (form F3217)                       | 136 |
| <u>16.5</u>  | Dangerous Cargo Event Report (form F3220)                 | 137 |
| <u>16.6</u>  | Arrival/Departure Report (form F3452)                     | 138 |
| <u>16.7</u>  | Pilot Boarding Grounds (Gladstone)                        | 139 |
| <u>16.8</u>  | Helicopter Operations Information (Gladstone)             | 140 |
| <u>16.9</u>  | Gladstone Pilot Helicopter Operations Declaration         | 141 |
| <u>16.10</u> | Gladstone Port Navigation Depths                          | 142 |
| <u>16.11</u> | Pilotage Passage Plans (Gladstone, LNG, Cruise ships)     | 144 |
| <u>16.12</u> | Pilotage – Gladstone Port and Pilotage Areas              | 152 |
| <u>16.13</u> | Pilotage – Golding Cutting                                | 153 |
| <u>16.14</u> | Pilotage – Gatcombe and Auckland Channels                 | 154 |
| <u>16.15</u> | Pilotage – Boyne and South Trees Wharves                  | 155 |
| <u>16.16</u> | <u> Pilotage – Barney Point Wharf</u>                     | 156 |
| <u>16.17</u> | Pilotage – Auckland Point Wharves                         | 157 |
| <u>16.18</u> | Pilotage – Clinton Coal Facility Wharves                  | 158 |
| <u>16.19</u> | Pilotage – Clinton Bypass Channel                         | 159 |
| <u>16.20</u> | <u> Pilotage – WICET Wharf</u>                            | 160 |
| <u>16.21</u> | <u> Pilotage – Targinie Channel</u>                       | 161 |
| <u>16.22</u> | Pilotage – Fishermans Landing Wharves                     | 162 |
| <u>16.23</u> | <u> Pilotage – Jacobs Channel</u>                         | 163 |
| <u>16.24</u> | Pilotage – LNG Wharves                                    | 164 |
| <u>16.25</u> | Marine Pollution Report (form 3968)                       | 165 |
| <u>16.26</u> | Marine Incident Report (form 3071)                        | 166 |
| <u>16.27</u> | Gas Free Status                                           | 168 |
| <u>16.28</u> | Permission to Immobilise Main Engines                     | 169 |
| <u>16.29</u> | Example – Permission to Tank/Crude Oil Wash               | 170 |
| <u>16.30</u> | Example – Chemist's Certificate of Compliance             | 171 |
| <u>16.31</u> | Instructions to Masters of Ships Berthed Within Zone 1    | 173 |
| <u>16.32</u> | Small Craft Ship Navigation Areas and Recommended Courses | 174 |
| <u>16.33</u> | Gladstone VTS Area                                        | 175 |
| 16.34        | Port of Gladstone Vessel Questionnaire (Form 1)           | 176 |