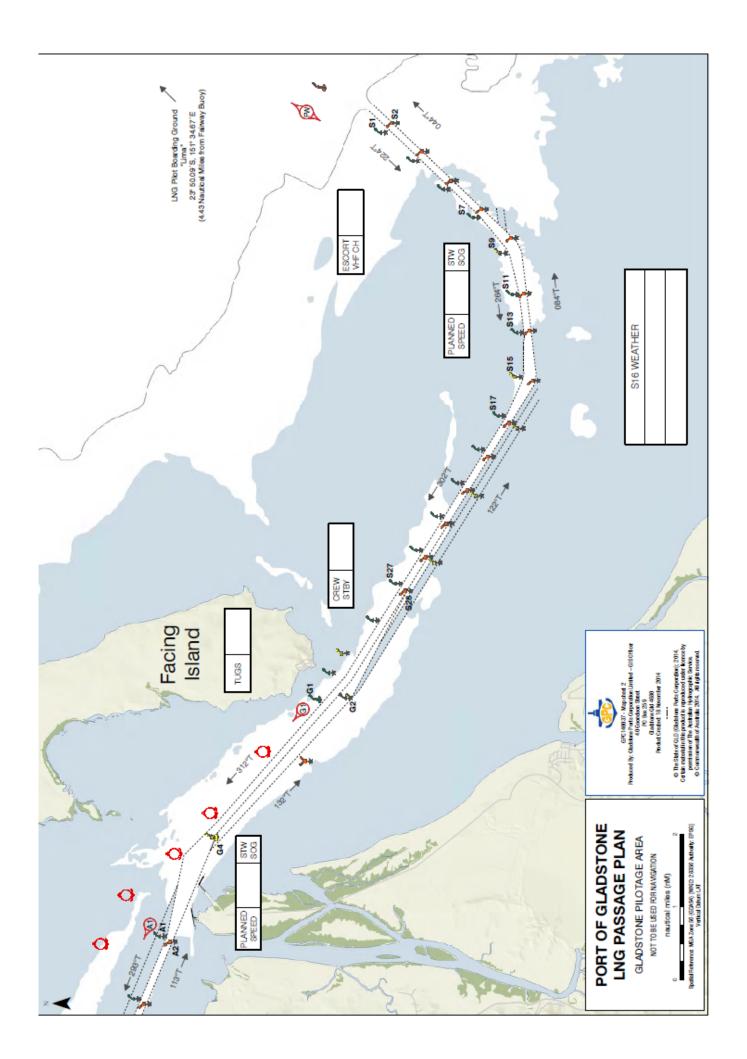

----------------|-------------------|------------------------------|-----------------------------|------------------------------------------|----------------------------------|------------------------------------------------------------------------------------------------------------------------------------------------------------------------------------------------------------------------------|
|             | -    |                               | Range     | Time Height Range | Time Height Range | grment)<br>Time Height Range | Port Starboard Height Range | n)<br>Port Starboard<br>ime Height Range | nt Starboard<br>Ine Height Range | ECDIS Reference Point Chan. Depth - + Tide Dist. Bridge to Vap Line - Dist. Bridge to Vap Line - Dist. Bridge to Vap Line - Dist. Bridge to Vap Line |









# CHECKLIST > Pre - Arrival / Departure

- Security Level :
- Main Engine
- Functioning ok and te sted astern? Any recent repairs conducted?
- Tested? Are 2 motors running? Has em ergency steering been tested? Steering
  - Thrusters
- Bow / Stern? Power? Functioning reliably?

  - Whistle
- Gyro
- Gyro error noted Gyro Error : Functioning ok?
- Anchors deared and ready for use?
  - When is foc'ste to be manned?
- Doppler / GPS / EM Log Circle available systems
  - Radars
- Both on and functioning correctly?
- Aldis Lamp
- Is the UKC adequate for passage?
- Charts, ECDIS and publications
  - On board and up to date?
- Special Features?

Bollard Position

80 t 80 t

GLADSTONE I TUGS SL Curtis SL Quoin SL Boyne SL Boyne

If yes provide details:

## The Master and the Plot certify that t