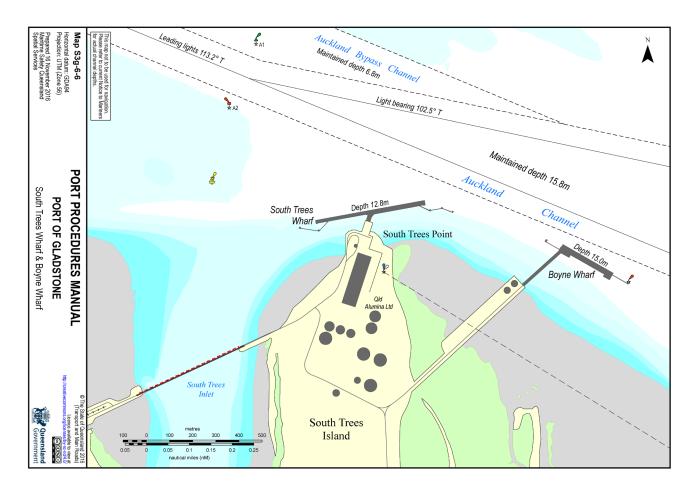

ns |</u> <u>Queensland Government</u>



## **16.13 Pilotage – Golding Cutting**

For a high resolution map please visit <u>Section 16.13 Pilotage – Golding Cutting -</u> <u>Gladstone: Port Procedures and Information for Shipping - Publications | Queensland</u> <u>Government</u>



## 16.14 Pilotage – Gatcombe and Auckland Channels

For a high resolution map please visit <u>Section 16.14 Pilotage – Gatcombe and Auckland</u> <u>Channels - Gladstone: Port Procedures and Information for Shipping - Publications |</u> <u>Queensland Government</u>



## 16.15 Pilotage –Boyne and South Trees Wharves

For a high resolution map please visit <u>Section 16.15 Pilotage – Boyne and South Trees</u> Wharves - Gladstone: Port Procedures and Information for Shipping - Publications | Queensland Government



## 16.16 Pilotage – Barney Point Wharf

For a high resolution map please visit <u>Section 16.16 Pilotage – Barney Point Wharf -</u> <u>Gladstone: Port Procedures and Information for Shipping - Publications | Queensland</u> <u>Government</u>



## 16.17 Pilotage – Auckland Point Wharves

For a high resolution map please visit <u>Section 16.17 Pilotage – Auckland Point Wharves -</u> <u>Gladstone: Port Procedures and Information for Shipping - Publications | Queensland</u> <u>Government</u>



## 16.18 Pilotage – Clinton Coal Facility Wharves

For a high resolution map please visit <u>Section 16.18 Pilotage – Clinton Coal Facility Wharves</u> - <u>Gladstone: Port Procedures and Information for Shipping - Publications | Queensland</u> <u>Government</u>



## 16.19 Pilotage – Clinton Bypass C