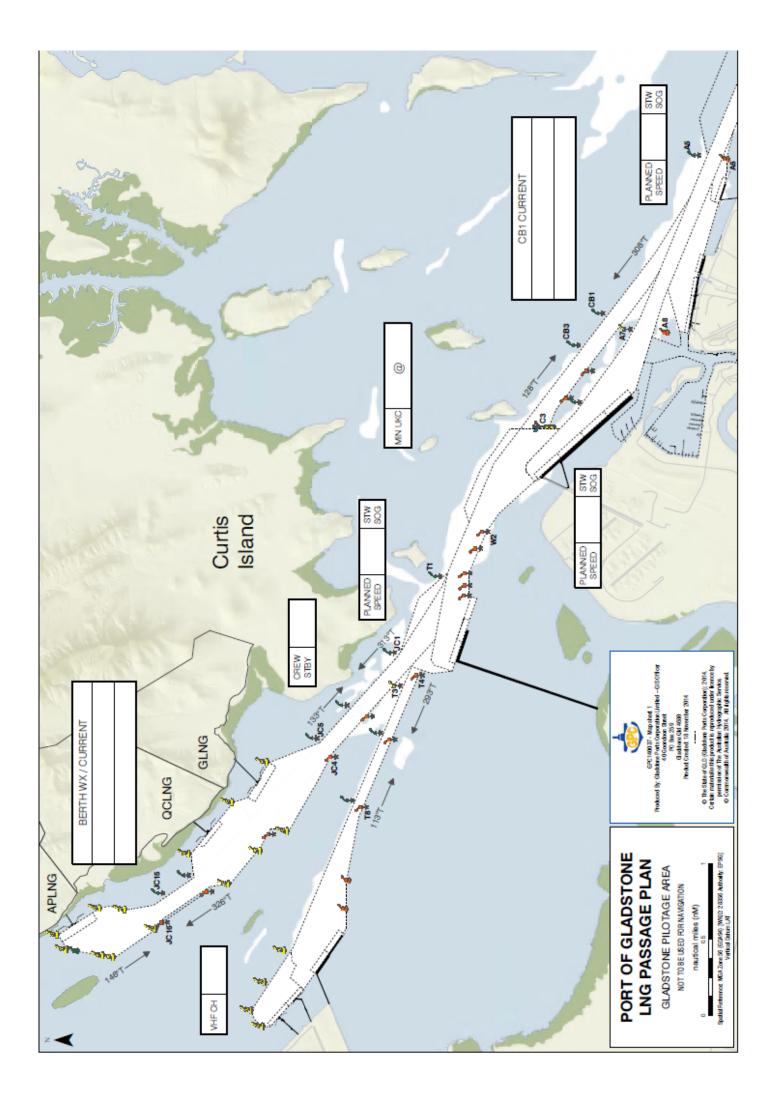

--------------|-------------------|------------------------------|-----------------------------|------------------------------------------|----------------------------------|------------------------------------------------------------------------------------------------------------------------------------------------------------------------------------------------------------------------------|
|             | -    |                               | Range     | Time Height Range | Time Height Range | grment)<br>Time Height Range | Port Starboard Height Range | n)<br>Port Starboard<br>ime Height Range | nt Starboard<br>Ine Height Range | ECDIS Reference Point Chan. Depth - + Tide Dist. Bridge to Vap Line - Dist. Bridge to Vap Line - Dist. Bridge to Vap Line - Dist. Bridge to Vap Line |









# CHECKLIST > Pre - Arrival / Departure

- Security Level :
- Main Engine
- Functioning ok and te sted astern? Any recent repairs conducted?
- Tested? Are 2 motors running? Has em ergency steering been tested? Steering
  - Thrusters
- Bow / Stern? Power? Functioning reliably?

  - Whistle
- Gyro
- Gyro error noted Gyro Error : Functioning ok?
- Anchors deared and ready for use?
  - When is foc'ste to be manned?
- Doppler / GPS / EM Log Circle available systems
  - Radars
- Both on and functioning correctly?
- Aldis Lamp
- Is the UKC adequate for passage?
- Charts, ECDIS and publications
  - On board and up to date?
- Special Features?

Bollard Position

80 t 80 t

GLADSTONE I TUGS SL Curtis SL Quoin SL Boyne SL Boyne

If yes provide details:

## The Master and the Plot certify that the