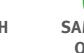

## YES TO SALE OF UP TO 45ML OF A SPIRIT OR LIQUEUR in a tall glass with, or without, a mixer.

**EXAMPLES** 

**WHISKY** 

**ON ICE** 

**GIN AND** 

TONIC

NEAT 

**RUM AND** 

COLA

**VODKA, LIME** 