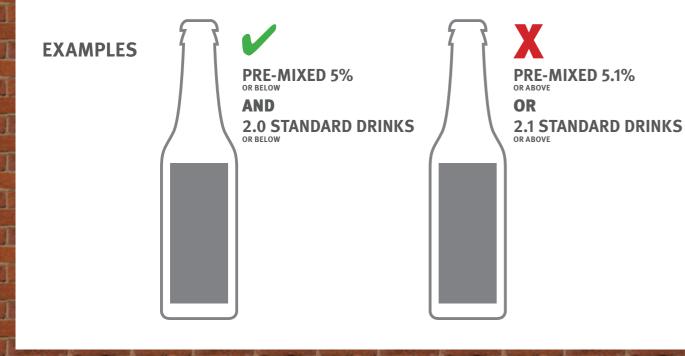

## **NO SALE OF SHOOTERS, SHOTS, BOMBS, BLASTERS**

or any drink designed for rapid consumption or drinks containing more than 45ml of alcohol.

**TEQUILA** SHOT

JELLY SHOT

**JAGERBOMB** 

COWBOY

**NO PRE-MIXED ALCOHOLIC DRINKS OVER 5%** 

or containing more ethanol than 2 standard drinks.