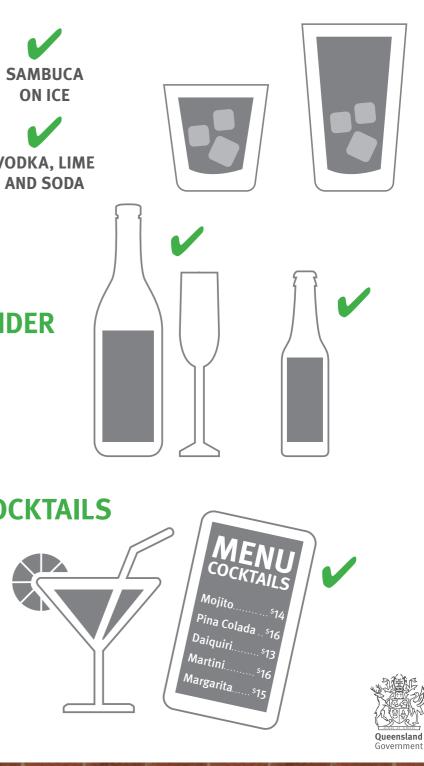

## **YES TO SALE OF** WINE, BEER AND CIDER

**YES TO SALE OF COCKTAILS** 

if listed on menu with set price.