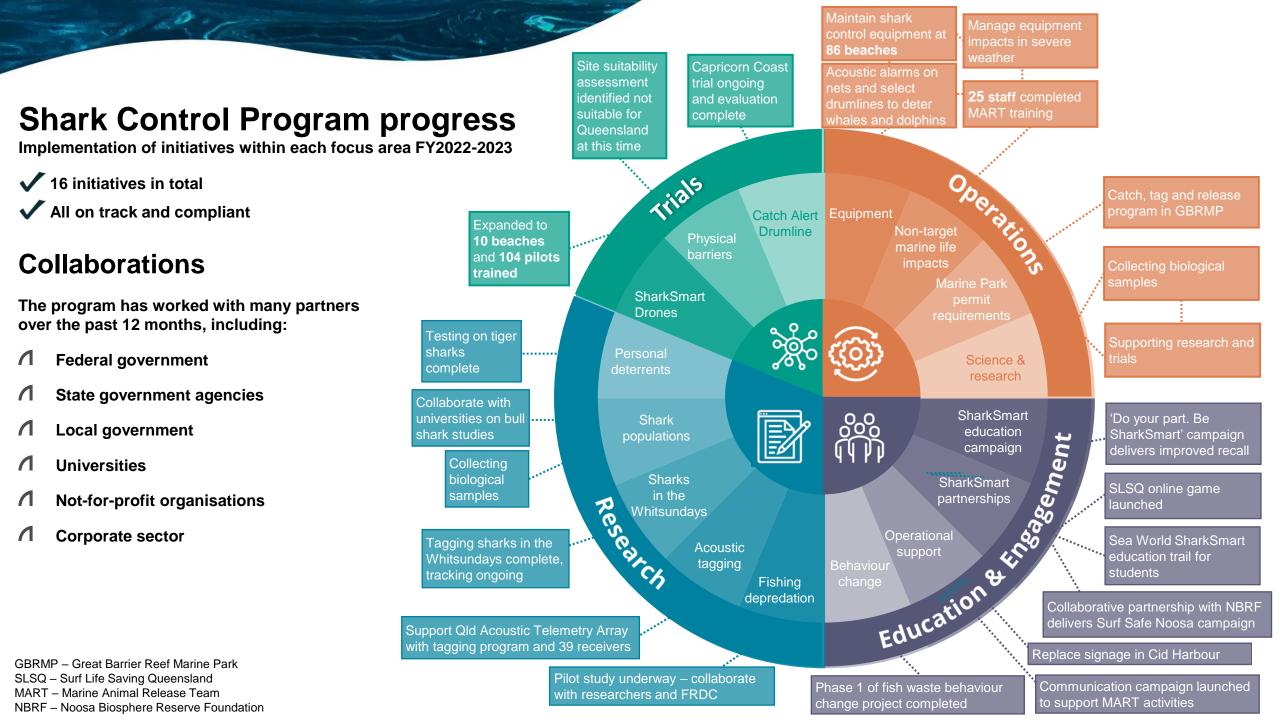

Queensland shark management plan 2021 to 2025

> Implementation update FY22-23

## Implementation activity 2022–23

Jan ?

|                                | Focus area                             | Operations                                                                                  |                                                                                       |                                                                                                                                                                                                                                                                                                                                                                                                                                                                                                                                                                                                                                                                                                                                                                                                                                                                                                                                                                                                                                                                                                                                                                                                                                                                                                                                                                                                                                                                                                                                                                                                                                                                                                                                                                                                                                                                                                                                                                                                                                                                                                                                     |                                                                                                |                                                                                           |  |
|--------------------------------|----------------------------------------|---------------------------------------------------------------------------------------------|---------------------------------------------------------------------------------------|-------------------------------------------------------------------------------------------------------------------------------------------------------------------------------------------------------------------------------------------------------------------------------------------------------------------------------------------------------------------------------------------------------------------------------------------------------------------------------------------------------------------------------------------------------------------------------------------------------------------------------------------------------------------------------------------------------------------------------------------------------------------------------------------------------------------------------------------------------------------------------------------------------------------------------------------------------------------------------------------------------------------------------------------------------------------------------------------------------------------------------------------------------------------------------------------------------------------------------------------------------------------------------------------------------------------------------------------------------------------------------------------------------------------------------------------------------------------------------------------------------------------------------------------------------------------------------------------------------------------------------------------------------------------------------------------------------------------------------------------------------------------------------------------------------------------------------------------------------------------------------------------------------------------------------------------------------------------------------------------------------------------------------------------------------------------------------------------------------------------------------------|------------------------------------------------------------------------------------------------|-------------------------------------------------------------------------------------------|--|
|                                | Initiative                             | Monitor and<br>continually<br>improve the<br>effectiveness of<br>shark control<br>equipment | Reduce the<br>impact of shark<br>control<br>equipment on<br>non-target<br>marine life | Support science<br>and research                                                                                                                                                                                                                                                                                                                                                                                                                                                                                                                                                                                                                                                                                                                                                                                                                                                                                                                                                                                                                                                                                                                                                                                                                                                                                                                                                                                                                                                                                                                                                                                                                                                                                                                                                                                                                                                                                                                                                                                                                                                                                                     | Tag and release<br>tiger, white and<br>bull sharks in the<br>Great Barrier<br>Reef Marine Park | Adopt non-lethal<br>shark control<br>measures in the<br>Great Barrier<br>Reef Marine Park |  |
|                                | Statewide                              |                                                                                             |                                                                                       |                                                                                                                                                                                                                                                                                                                                                                                                                                                                                                                                                                                                                                                                                                                                                                                                                                                                                                                                                                                                                                                                                                                                                                                                                                                                                                                                                                                                                                                                                                                                                                                                                                                                                                                                                                                                                                                                                                                                                                                                                                                                                                                                     |                                                                                                |                                                                                           |  |
| JS                             | Cairns                                 | <b>S</b>                                                                                    |                                                                                       |                                                                                                                                                                                                                                                                                                                                                                                                                                                                                                                                                                                                                                                                                                                                                                                                                                                                                                                                                                                                                                                                                                                                                                                                                                                                                                                                                                                                                                                                                                                                                                                                                                                                                                                                                                                                                                                                                                                                                                                                                                                                                                                                     |                                                                                                |                                                                                           |  |
| Northern<br>Queensland regions | Townsville                             | <b>S</b>                                                                                    |                                                                                       |                                                                                                                                                                                                                                                                                                                                                                                                                                                                                                                                                                                                                                                                                                                                                                                                                                                                                                                                                                                                                                                                                                                                                                                                                                                                                                                                                                                                                                                                                                                                                                                                                                                                                                                                                                                                                                                                                                                                                                                                                                                                                                                                     |                                                                                                |                                                                                           |  |
| Northern<br>nsland re          | Mackay                                 | <b>S</b>                                                                                    | <b></b>                                                                               | <b></b>                                                                                                                                                                                                                                                                                                                                                                                                                                                                                                                                                                                                                                                                                                                                                                                                                                                                                                                                                                                                                                                                                                                                                                                                                                                                                                                                                                                                                                                                                                                                                                                                                                                                                                                                                                                                                                                                                                                                                                                                                                                                                                                             |                                                                                                |                                                                                           |  |
| Nort<br>Nslar                  | Whitsundays                            |                                                                                             |                                                                                       |                                                                                                                                                                                                                                                                                                                                                                                                                                                                                                                                                                                                                                                                                                                                                                                                                                                                                                                                                                                                                                                                                                                                                                                                                                                                                                                                                                                                                                                                                                                                                                                                                                                                                                                                                                                                                                                                                                                                                                                                                                                                                                                                     |                                                                                                |                                                                                           |  |
| l                              | Capricorn Coast                        | <b>S</b>                                                                                    |                                                                                       |                                                                                                                                                                                                                                                                                                                                                                                                                                                                                                                                                                                                                                                                                                                                                                                                                                                                                                                                                                                                                                                                                                                                                                                                                                                                                                                                                                                                                                                                                                                                                                                                                                                                                                                                                                                                                                                                                                                                                                                                                                                                                                                                     |                                                                                                |                                                                                           |  |
| ā                              | Tannum Sands                           | <b>S</b>                                                                                    | <b></b>                                                                               | <b>~</b>                                                                                                                                                                                                                                                                                                                                                                                                                                                                                                                                                                                                                                                                                                                                                                                                                                                                                                                                                                                                                                                                                                                                                                                                                                                                                                                                                                                                                                                                                                                                                                                                                                                                                                                                                                                                                                                                                                                                                                                                                                                                                                                            |                                                                                                |                                                                                           |  |
| su                             | Bundaberg                              | <b>S</b>                                                                                    |                                                                                       |                                                                                                                                                                                                                                                                                                                                                                                                                                                                                                                                                                                                                                                                                                                                                                                                                                                                                                                                                                                                                                                                                                                                                                                                                                                                                                                                                                                                                                                                                                                                                                                                                                                                                                                                                                                                                                                                                                                                                                                                                                                                                                                                     |                                                                                                |                                                                                           |  |
| n<br>egio                      | Rainbow Beach                          | <b>S</b>                                                                                    | <b></b>                                                                               | <ul> <li>Image: A set of the set of the</li></ul> |                                                                                                |                                                                                           |  |
| ther<br>nd r                   | Sunshine Coast                         | <b>S</b>                                                                                    | <b></b>                                                                               | <ul> <li>Image: A start of the start of</li></ul> |                                                                                                |                                                                                           |  |
| Southern<br>Queensland regions | Minjerribah<br>North Stradbroke Island | <b>⊘</b>                                                                                    | <b></b>                                                                               | <b>I</b>                                                                                                                                                                                                                                                                                                                                                                                                                                                                                                                                                                                                                                                                                                                                                                                                                                                                                                                                                                                                                                                                                                                                                                                                                                                                                                                                                                                                                                                                                                                                                                                                                                                                                                                                                                                                                                                                                                                                                                                                                                                                                                                            |                                                                                                |                                                                                           |  |
|                                | Gold Coast                             | <b>S</b>                                                                                    |                                                                                       |                                                                                                                                                                                                                                                                                                                                                                                                                                                                                                                                                                                                                                                                                                                                                                                                                                                                                                                                                                                                                                                                                                                                                                                                                                                                                                                                                                                                                                                                                                                                                                                                                                                                                                                                                                                                                                                                                                                                                                                                                                                                                                                                     |                                                                                                |                                                                                           |  |
|                                | 2022–23                                |                                                                                             |                                                                                       |                                                                                                                                                                                                                                                                                                                                                                                                                                                                                                                                                                                                                                                                                                                                                                                                                                                                                                                                                                                                                                                                                                                                                                                                                                                                                                                                                                                                                                                                                                                                                                                                                                                                                                                                                                                                                                                                                                                                                                                                                                                                                                                                     |                                                                                                |                                                                                           |  |
|                                | 2023–24                                | $\checkmark$                                                                                | •                                                                                     | <b>↓</b>                                                                                                                                                                                                                                                                                                                                                                                                                                                                                                                                                                                                                                                                                                                                                                                                                                                                                                                                                                                                                                                                                                                                                                                                                                                                                                                                                                                                                                                                                                                                                                                                                                                                                                                                                                                                                                                                                                                                                                                                                                                                                                                            | $\checkmark$                                                                                   | 4                                                                                         |  |

Initiative location is confirmed.

 $\checkmark$ 

## Implementation activity 2022–23

Northern

Southern

|                                                                                                                                                                      | Focus area                                | Education and engagement                           |                                             |                    | Trials                    |                               |                           |                                    |                                |  |
|----------------------------------------------------------------------------------------------------------------------------------------------------------------------|-------------------------------------------|----------------------------------------------------|---------------------------------------------|--------------------|---------------------------|-------------------------------|---------------------------|------------------------------------|--------------------------------|--|
|                                                                                                                                                                      | Initiative                                | Continue the<br>SharkSmart<br>education<br>program | Investigate<br>human<br>behaviour<br>change | Upgrade<br>signage | SharkSmart<br>drone trial | Catch alert<br>drumline trial | Alternative<br>gear trial | Advanced<br>drone<br>cameras trial | Assess<br>physical<br>barriers |  |
|                                                                                                                                                                      | Statewide                                 |                                                    |                                             |                    |                           |                               |                           |                                    |                                |  |
| Queensland regions                                                                                                                                                   | Cairns                                    |                                                    |                                             |                    | $\mathbf{x}$              | Q                             | Q                         | Q                                  | Q                              |  |
|                                                                                                                                                                      | Townsville                                |                                                    |                                             |                    |                           | Q                             | Q                         | Q                                  | Q                              |  |
|                                                                                                                                                                      | Mackay                                    |                                                    |                                             |                    | Q                         | Q                             | Q                         | Q                                  | Q                              |  |
|                                                                                                                                                                      | Whitsundays                               |                                                    |                                             |                    |                           |                               |                           |                                    |                                |  |
|                                                                                                                                                                      | Capricorn Coast                           |                                                    |                                             |                    | Q                         | $\checkmark$                  | Q                         | Q                                  | Q                              |  |
|                                                                                                                                                                      | Tannum Sands                              |                                                    |                                             |                    | Q                         |                               | Q                         |                                    |                                |  |
| Queensland regions                                                                                                                                                   | Bundaberg                                 |                                                    |                                             |                    | Q                         |                               | Q                         |                                    |                                |  |
|                                                                                                                                                                      | Rainbow Beach                             |                                                    |                                             |                    |                           |                               | Q                         |                                    |                                |  |
|                                                                                                                                                                      | Sunshine Coast                            |                                                    |                                             |                    |                           |                               | Q                         |                                    |                                |  |
|                                                                                                                                                                      | Minjerribah<br>North Stradbroke<br>Island |                                                    |                                             |                    | <b>S</b>                  |                               | Q                         |                                    |                                |  |
|                                                                                                                                                                      | Gold Coast                                |                                                    |                                             |                    | <b>S</b>                  |                               |                           |                                    |                                |  |
|                                                                                                                                                                      | 2022–23                                   |                                                    |                                             | $\downarrow$       |                           |                               |                           |                                    | $\downarrow$                   |  |
|                                                                                                                                                                      | 2023–24                                   |                                                    |                                             |                    |                           |                               |                           |                                    |                                |  |
| V Initiative is confirmed for the location. Q Initiative is being considered for the location but is yet to be confirmed. X Location was considered but not suitable |                                           |                                                    |                                             |                    |                           |                               | lered but not suitable.   |                                    |                                |  |

## Implementation activity 2022–23

Jack -

Northern

Southern

|                    | Focus area                                | Research                                                                       |                                                         |                                       |                                          |                                  |                                                                         |                                                             |  |  |
|--------------------|-------------------------------------------|--------------------------------------------------------------------------------|---------------------------------------------------------|---------------------------------------|------------------------------------------|----------------------------------|-------------------------------------------------------------------------|-------------------------------------------------------------|--|--|
|                    | Initiative                                | Research the<br>prevalence and<br>behaviour of<br>sharks in the<br>Whitsundays | Support the<br>IMOS* QId<br>Acoustic<br>Telemetry Array | Investigate<br>fishing<br>depredation | Undertake shark<br>population<br>studies | Assess<br>personal<br>deterrents | Barriers to<br>adopting<br>SharkSmart<br>messages –<br>behaviour change | Value<br>contribution of<br>SCP to<br>Queensland<br>economy |  |  |
|                    | Statewide                                 |                                                                                |                                                         |                                       |                                          |                                  |                                                                         |                                                             |  |  |
| SL                 | Cairns                                    |                                                                                |                                                         |                                       |                                          |                                  |                                                                         |                                                             |  |  |
| egio               | Townsville                                |                                                                                |                                                         |                                       |                                          |                                  |                                                                         |                                                             |  |  |
| Queensland regions | Mackay                                    |                                                                                |                                                         |                                       |                                          |                                  |                                                                         |                                                             |  |  |
|                    | Whitsundays                               |                                                                                |                                                         |                                       |                                          |                                  |                                                                         |                                                             |  |  |
|                    | Capricorn Coast                           |                                                                                |                                                         |                                       |                                          |                                  |                                                                         |                                                             |  |  |
|                    | Tannum Sands                              |                                                                                |                                                         |                                       |                                          |                                  |                                                                         |                                                             |  |  |
| Queensland regions | Bundaberg                                 |                                                                                |                                                         |                                       |                                          |                                  |                                                                         |                                                             |  |  |
|                    | Rainbow Beach                             |                                                                                |                                                         |                                       |                                          |                                  |                                                                         |                                                             |  |  |
|                    | Sunshine Coast                            |                                                                                |                                                         |                                       |                                          |                                  |                                                                         |                                                             |  |  |
|                    | Minjerribah<br>North Stradbroke<br>Island |                                                                                |                                                         |                                       |                                          |                                  |                                                                         |                                                             |  |  |
| Ø                  | Gold Coast                                |                                                                                |                                                         |                                       |                                          |                                  |                                                                         |                                                             |  |  |
|                    | 2022–23                                   | $\checkmark$                                                                   |                                                         |                                       |                                          | $\downarrow$                     |                                                                         | $\downarrow$                                                |  |  |
|                    | 2023–24                                   |                                                                                | $\checkmark$                                            | •                                     | $\checkmark$                             |                                  | •                                                                       |                                                             |  |  |
|                    |                                           | Initiative is confirmed                                                        | d for the location.                                     |                                       |                                          |                                  | S                                                                       | CP – Shark control program                                  |  |  |