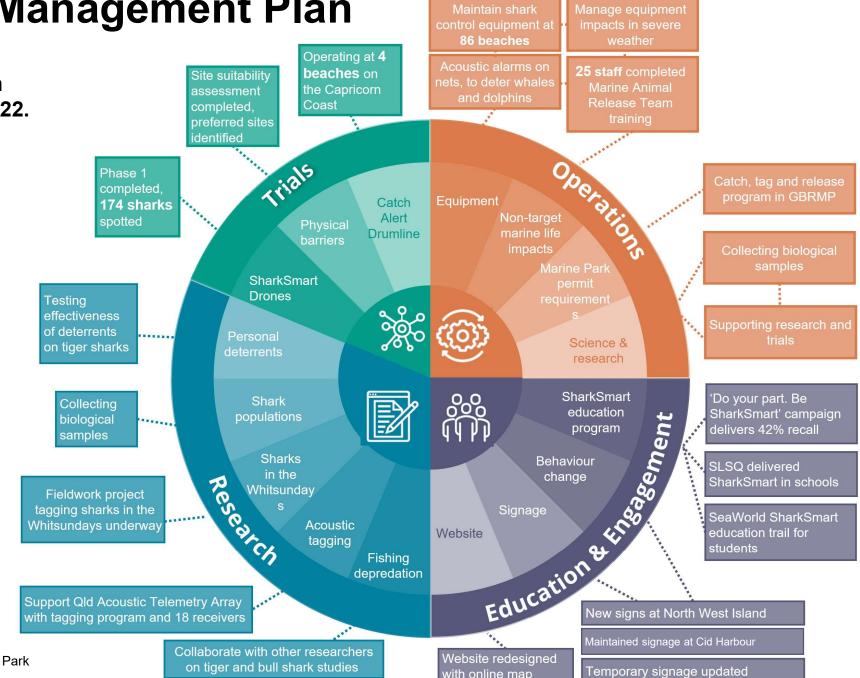

### Qld Shark Management Plan

Implementation of initiatives within each focus area FY2021-2022.

- √ 16 initiatives in total.
- ✓ All on track and compliant.

with online map

GBRMP - Great Barrier Reef Marine Park SLSQ - Surf Life Saving Queensland