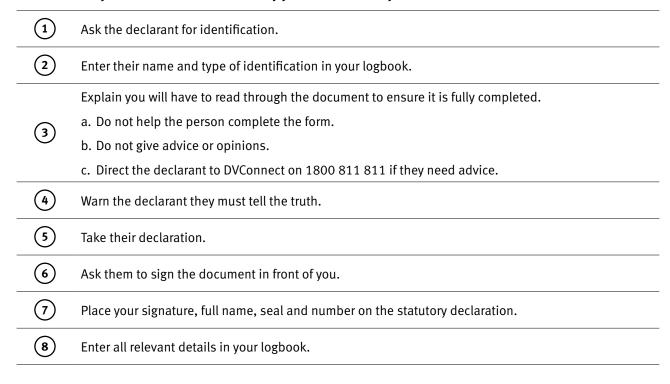

# How do I witness an application for a protection order under the Act?

- 1. Ask the applicant for identification and enter their name and the type of identification presented in your logbook.
- Check the declarant understands the declaration.
- Explain to the applicant you will have to read through the document to ensure it appears to be fully completed. Do not assist the person to complete the form and do not offer advice or opinions. Should the declarant require advice, you can assist by directing them to the DVConnect Service on 1800 811 811.
- 4. Issue the applicant with the warning that they need to tell the truth and take their declaration.
- 5. Ensure the document is signed in front of you. Place your signature, full name, seal and number on the statutory declaration.
- 6. Enter the details in your logbook. Details can include the:
  - a. date you witnessed the declaration
  - b. name of the signatory
  - c. type of document witnessed
  - d. type of identification sighted
  - e. location where the document was witnessed
  - f. whether there were any special requirements you needed to take to ensure compliance with the document
  - g. any questions asked and answers given to clarify the document's contents and the signatory's understanding of the document.

# Follow this process to witness an application for a protection order