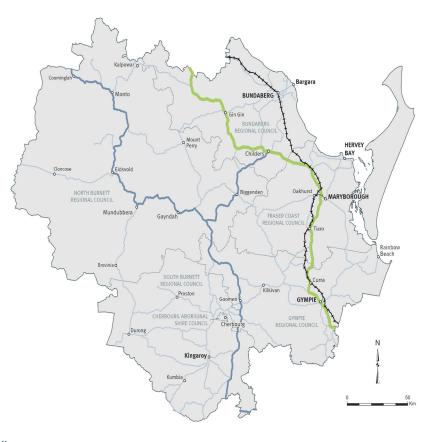

## **Wide Bay Burnett**

### **Wide Bay Burnett**

#### 48,502.7 km<sup>2</sup>

Area covered by location (1)

#### 5.84 %

Population of Queensland (1)

#### 2,700 km

Other state-controlled road network

#### 271 km

National Land Transport Network (2)

#### 242 km

National rail network (2)