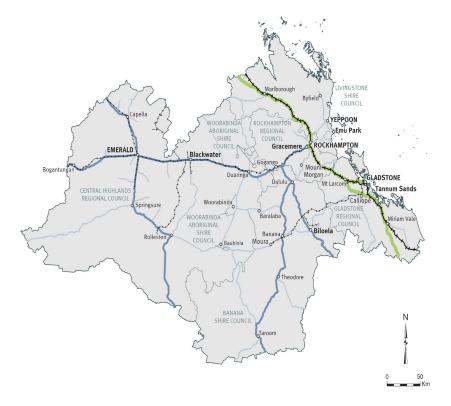

# **Fitzroy**

## **Fitzroy**

#### 117,588 km<sup>2</sup>

Area covered by location (1)

#### 4.41 %

Population of Queensland (1)

#### 3,131 km

Other state-controlled road network

#### 399 km

National Land Transport Network (2)

#### 374 km

National rail network (2)

See Reference section (Notes for Map Pages) for further details