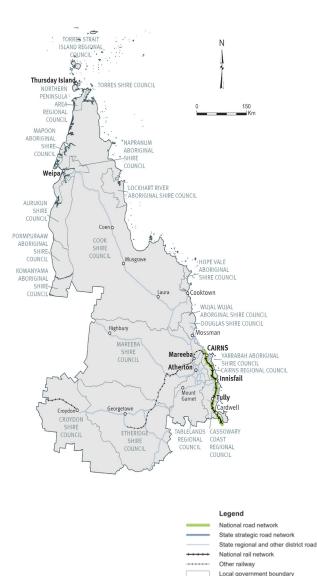

### 272,215.6 km<sup>2</sup>

Area covered by location <sup>(1)</sup>

**5.64 %** Population of Queensland <sup>(i)</sup>

**2,922 km** Other state-controlled road network

232 km

National Land Transport Network (2)

211 km

National rail network (2)