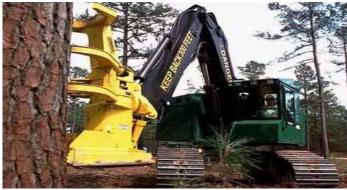

# **Log timber—feller buncher – track**





## **Description**

| Mass      | Dimension                        | Steering type / position | Axles | Wheels /<br>tyres | Tracks | Rollers |
|-----------|----------------------------------|--------------------------|-------|-------------------|--------|---------|
| Complying | Non-complying (front projection) | Hydraulic/left           | N/A   | N/A               | Steel  | N/A     |

## Purpose of use

## **Registration options**

| Harvesting trees | Limited access | Zone access | Unrestricted access |
|------------------|----------------|-------------|---------------------|
|                  | ✓              | Х           | Х                   |

### **Conditions for use**

| General operating codes (GO)/Location limitation code (LO) |             |                     |  |  |  |