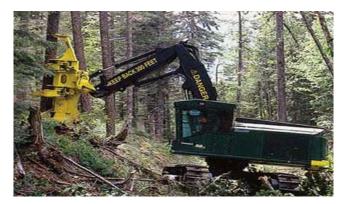

# **Log timber—feller buncher – track**





## **Description**

| Mass      | Dimension                        | Steering type / position | Axles | Wheels /<br>tyres | Tracks | Rollers |
|-----------|----------------------------------|--------------------------|-------|-------------------|--------|---------|
| Complying | Non-complying (front projection) | Hydraulic/left           | N/A   | N/A               | Steel  | N/A     |

## Purpose of use

## **Registration options**

| Harvesting trees | Limited access | Zone access | Unrestricted access |
|------------------|----------------|-------------|---------------------|
|                  | ✓              | Х           | Х                   |

### **Conditions for use**

| General operating codes (GO)/Location limitation code (LO) |             |                     |  |  |  |