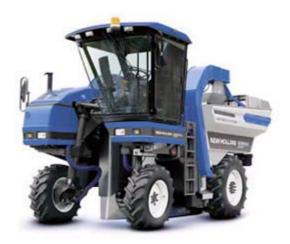

# Harvester—grape

## Description

| Mass      | Dimension             | Steering type / position | Axles | Wheels /<br>tyres | Tracks | Rollers |
|-----------|-----------------------|--------------------------|-------|-------------------|--------|---------|
| Complying | Non-complying (width) | Hydraulic/centre         | 2     | Pneumatic         | N/A    | N/A     |