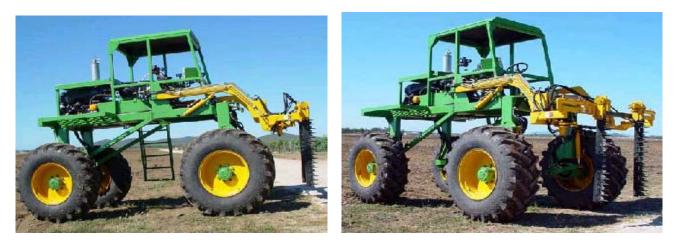

# Tomato hedger—inter-row sprayer

#### Description

| Mass      | Dimension | Steering type / position | Axles | Wheels /<br>tyres | Tracks | Rollers |
|-----------|-----------|--------------------------|-------|-------------------|--------|---------|
| Complying | Complying | Hydraulic/centre         | 2     | Pneumatic         | N/A    | N/A     |