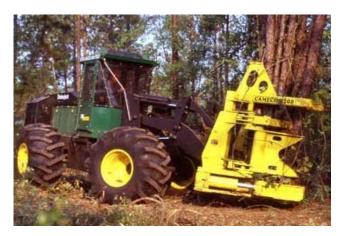

# Log timber—feller buncher – wheel





## **Description**

| Mass              | Dimension                        | Steering type / position | Axles | Wheels /<br>tyres | Tracks | Rollers |
|-------------------|----------------------------------|--------------------------|-------|-------------------|--------|---------|
| Non-<br>complying | Non-complying (front projection) | Hydraulic/centre         | 2     | Pneumatic         | N/A    | N/A     |

### Purpose of use

## **Registration options**

| Harvesting trees | Limited access | Zone access | Unrestricted access |
|------------------|----------------|-------------|---------------------|
|                  | ✓              | ✓           | X                   |

#### **Conditions for use**

| General operating codes (GO)/Location limitation code (LO) |             |