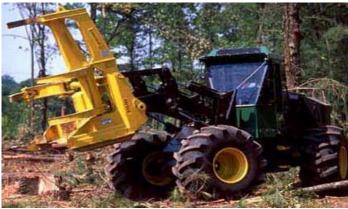

# Log timber—feller buncher – wheel





## **Description**

| Mass              | Dimension                        | Steering type / position | Axles | Wheels /<br>tyres | Tracks | Rollers |
|-------------------|----------------------------------|--------------------------|-------|-------------------|--------|---------|
| Non-<br>complying | Non-complying (front projection) | Hydraulic/centre         | 2     | Pneumatic         | N/A    | N/A     |

### Purpose of use

## **Registration options**

| Harvesting trees | Limited access | Zone access | Unrestricted access |
|------------------|----------------|-------------|---------------------|
|                  | ✓              | ✓           | X                   |

#### **Conditions for use**

| General operating codes (GO)/Location limitation code (LO) |             |