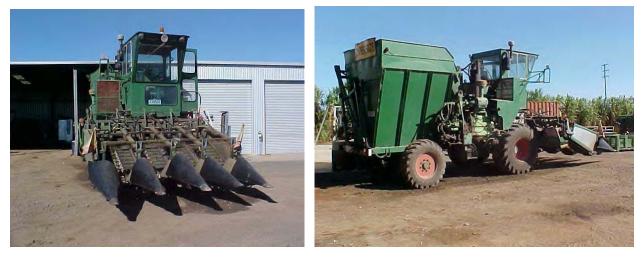

# Harvester-chilli

#### Description

| Mass      | Dimension                | Steering type / position | Axles | Wheels /<br>tyres | Tracks | Rollers |
|-----------|--------------------------|--------------------------|-------|-------------------|--------|---------|
| Complying | Non-complying<br>(width) | Hydraulic/centre         | 2     | Pneumatic         | N/A    | N/A     |

### Purpose of use