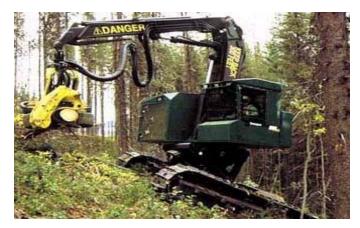

## Log timber—harvester – track





### **Description**

| Mass      | Dimension                   | Steering type / position | Axles | Wheels /<br>tyres | Tracks | Rollers |
|-----------|-----------------------------|--------------------------|-------|-------------------|--------|---------|
| Complying | Non-complying (projections) | Hydraulic/left           | N/A   | N/A               | Steel  | N/A     |

### Purpose of use

# Registration options

| Sizing, debarking and sorting timber | Ī |
|--------------------------------------|---|
| logs                                 |   |

| Limited access | Zone access | Unrestricted access |  |
|----------------|-------------|---------------------|--|
| ✓              | X           | X                   |  |

#### **Conditions for use**

| General operating codes (GO)/Locat