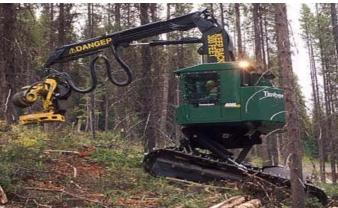

## Log timber—harvester – track





### **Description**

| Mass      | Dimension                   | Steering type / position | Axles | Wheels /<br>tyres | Tracks | Rollers |
|-----------|-----------------------------|--------------------------|-------|-------------------|--------|---------|
| Complying | Non-complying (projections) | Hydraulic/left           | N/A   | N/A               | Steel  | N/A     |

### Purpose of use

# Registration options

| Sizing, debarking and sorting timber | Ī |
|--------------------------------------|---|
| logs                                 |   |

| Limited access | Zone access | Unrestricted access |  |
|----------------|-------------|---------------------|--|
| ✓              | X           | X                   |  |

#### **Conditions for use**

| General operating codes (GO)/Locatio