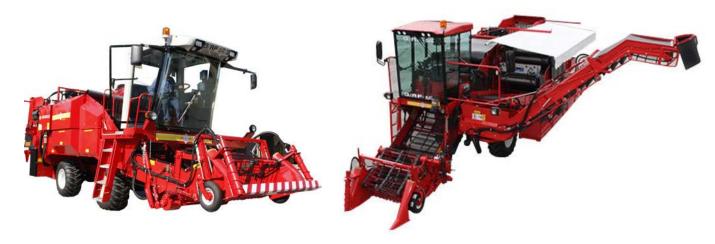

# **Tomato picker**



## **Description**

| Mass              | Dimension                     | Steering type / position | Axles | Wheels /<br>tyres | Tracks | Rollers |
|-------------------|-------------------------------|--------------------------|-------|-------------------|--------|---------|
| Non-<br>complying | Non-complying (width, height) | Hydraulic/centre         | 2     | Pneumatic         | N/A    | N/A     |

### Purpose of use

# **Registration options**

| Picking tomatoes in-field and |  |  |
|-------------------------------|--|--|
| delivering to long distance   |  |  |
| transportation system.        |  |  |

| Limited access |     | Zone access | Unrestricted access |  |
|----------------|-----|-------------|---------------------|--|
| Ī              | ✓ X |             | X