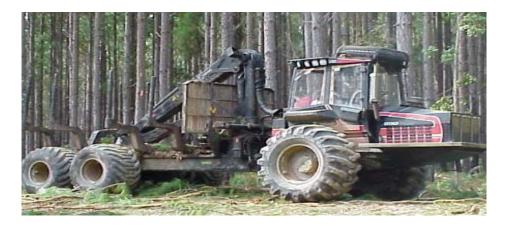

# Log timber—forwarder

#### Description

| Mass      | Dimension                | Steering type / position | Axles | Wheels /<br>tyres | Tracks | Rollers |
|-----------|--------------------------|--------------------------|-------|-------------------|--------|---------|
| Complying | Non-complying<br>(width) | Hydraulic/centre         | 2     | Pneumatic         | N/A    | N/A     |