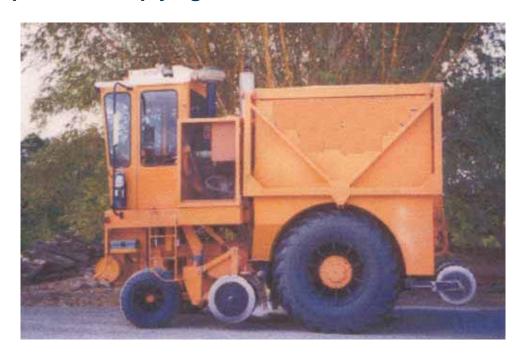

# Fertiliser spreader complying



### Description

| Mass              | Dimension | Steering type / position | Axles | Wheels /<br>tyres | Tracks | Rollers |
|-------------------|-----------|--------------------------|-------|-------------------|--------|---------|
| Complying (empty) | Complying | Hydraulic/centre         | 2     | Pneumatic         | N/A    | N/A     |

### Purpose of use

## **Registration options**

| Spreading fertiliser on farms | Limited access | Zone access | Unrestricted access |
|-------------------------------|----------------|-------------|---------------------|
|                               | <b>√</b>       | <b>√</b>    | <b>√</b>            |

#### **Conditions for use**

| General operating codes (GO)/Location limitation code (LO) |             |                     |  |  |  |  |  |
|-