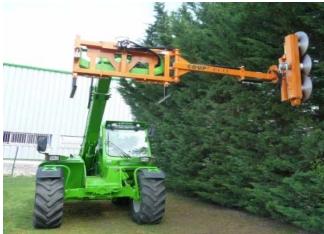

# Trimmer—orchard





# Description

| Mass      | Dimension                                | Steering type / position | Axles | Wheels /<br>tyres | Tracks | Rollers |
|-----------|------------------------------------------|--------------------------|-------|-------------------|--------|---------|
| Complying | Non-complying (width/height/projections) | Hydraulic/centre         | 2     | Pneumatic         | N/A    | N/A     |

### Purpose of use

# **Registration options**

| Trimming fruit trees in orchard | Limited access | Zone access | Unrestricted access |
|---------------------------------|----------------|-------------|---------------------|
|                                 | ✓              | ✓           | X                   |

#### **Conditions for use**

| General operating codes (GO)/Location limi