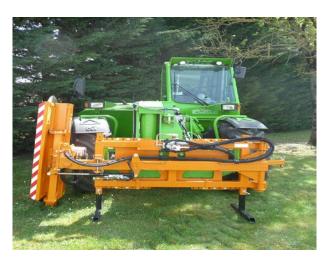

# Trimmer—orchard





# Description

| Mass      | Dimension                                | Steering type / position | Axles | Wheels /<br>tyres | Tracks | Rollers |
|-----------|------------------------------------------|--------------------------|-------|-------------------|--------|---------|
| Complying | Non-complying (width/height/projections) | Hydraulic/centre         | 2     | Pneumatic         | N/A    | N/A     |

### Purpose of use

# **Registration options**

| Trimming fruit trees in orchard | Limited access | Zone access | Unrestricted access |
|---------------------------------|----------------|-------------|---------------------|
|                                 | ✓              | ✓           | X                   |

#### **Conditions for use**

| General operating codes (GO)/Location li