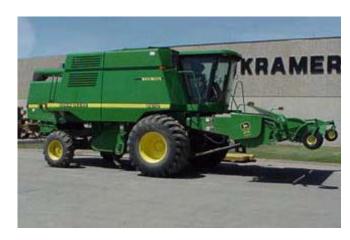

# Harvester—grain

## **Description**

| Mass      | Dimension             | Steering type / position | Axles | Wheels /<br>tyres | Tracks | Rollers |
|-----------|-----------------------|--------------------------|-------|-------------------|--------|---------|
| Complying | Non-complying (width) | Hydraulic/centre         | 2     | Pneumatic         | N/A    | N/A     |