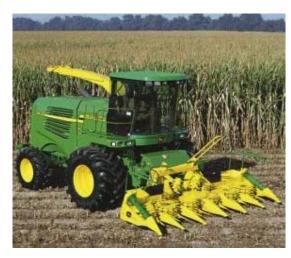

# Harvester—forage





## Description

| Mass      | Dimension             | Steering type / position | Axles | Wheels /<br>tyres | Tracks | Rollers |
|-----------|-----------------------|--------------------------|-------|-------------------|--------|---------|
| Complying | Non-complying (width) | Hydraulic/centre         | 2     | Pneumatic         | N/A    | N/A     |

### Purpose of use

## **Registration options**

| Harvesting forage | Limited access | Zone access | Unrestricted access |
|-------------------|----------------|-------------|---------------------|
|                   | ✓              | ✓           | ✓                   |

#### **Conditions for use**

| General operating codes (GO)/Location limitation code (LO) |                                                         |  |  |  |  |  |  |