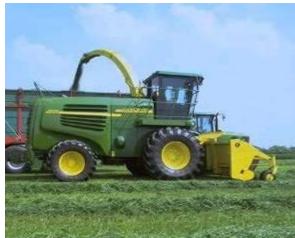

# Harvester—forage





## Description

| Mass      | Dimension             | Steering type / position | Axles | Wheels /<br>tyres | Tracks | Rollers |
|-----------|-----------------------|--------------------------|-------|-------------------|--------|---------|
| Complying | Non-complying (width) | Hydraulic/centre         | 2     | Pneumatic         | N/A    | N/A     |

### Purpose of use

## **Registration options**

| Harvesting forage | Limited access | Zone access | Unrestricted access |
|-------------------|----------------|-------------|---------------------|
|                   | ✓              | ✓           | ✓                   |

#### **Conditions for use**

| General operating codes (GO)/Location limitation code (LO) |                                                         |  |  |  |  |  |  |  |