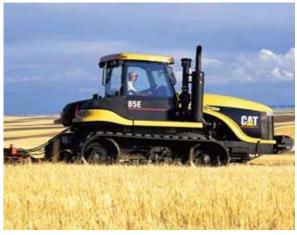

# **Tractor—rubber track**

### **Description**

| Mass      | Dimension | Steering type / position | Axles | Wheels /<br>tyres | Tracks | Rollers |
|-----------|-----------|--------------------------|-------|-------------------|--------|---------|
| Complying | Complying | Hydraulic/centre         | N/A   | N/A               | Rubber | N/A     |