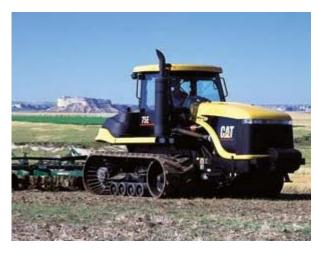

# **Tractor—rubber track**

### **Description**

| Mass      | Dimension | Steering type / position | Axles | Wheels /<br>tyres | Tracks | Rollers |
|-----------|-----------|--------------------------|-------|-------------------|--------|---------|
| Complying | Complying | Hydraulic/centre         | N/A   | N/A               | Rubber | N/A     |