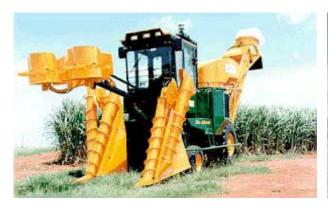

# Harvester—cane – wheel

## Description

| Mass              | Dimension                                | Steering type / position | Axles | Wheels /<br>tyres | Tracks | Rollers |
|-------------------|------------------------------------------|--------------------------|-------|-------------------|--------|---------|
| Non-<br>complying | Non-complying (width/height/projections) | Hydraulic/centre         | 2     | Pneumatic         | N/A    | N/A     |