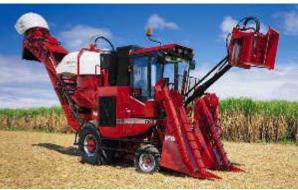

# Harvester—cane – wheel

## Description

| Mass              | Dimension                                | Steering type / position | Axles | Wheels /<br>tyres | Tracks | Rollers |
|-------------------|------------------------------------------|--------------------------|-------|-------------------|--------|---------|
| Non-<br>complying | Non-complying (width/height/projections) | Hydraulic/centre         | 2     | Pneumatic         | N/A    | N/A     |