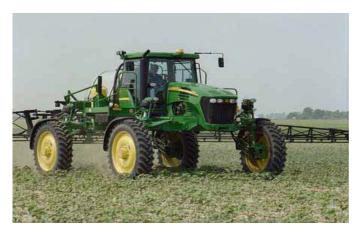

# Spray unit—elevated – excess dimension

## **Description**

| Mass              | Dimension                   | Steering type / position | Axles | Wheels /<br>tyres | Tracks | Rollers |
|-------------------|-----------------------------|--------------------------|-------|-------------------|--------|---------|
| Complying (empty) | Non-complying (when closed) | Hydraulic/centre         | 2     | Pneumatic         | N/A    | N/A     |