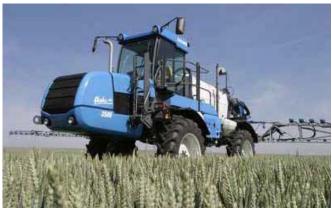

# Spray unit—elevated – excess dimension

## **Description**

| Mass              | Dimension                   | Steering type / position | Axles | Wheels /<br>tyres | Tracks | Rollers |
|-------------------|-----------------------------|--------------------------|-------|-------------------|--------|---------|
| Complying (empty) | Non-complying (when closed) | Hydraulic/centre         | 2     | Pneumatic         | N/A    | N/A     |