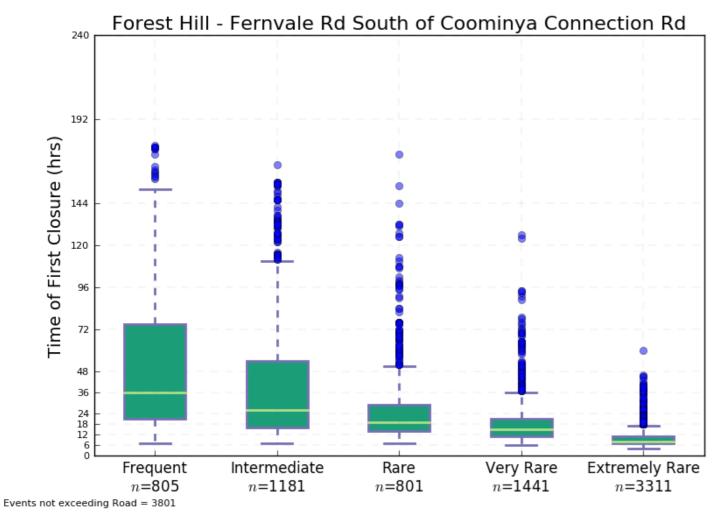

osure



Plot 20 Coominya-Connection Rd – Duration of Closure



Plot 21 Coronation Drive - Time of First Closure



Plot 23 Cunningham Hwy from Ipswich Rosewood Rd to Centerary Hwy - Time of First Closure





Plot 24 Cunningham Hwy from Ipswich Rosewood Rd to Centerary Hwy - Duration of Closure



Plot 25 Cunningham Hwy South of Ipswich Rosewood Rd – Time of First Closure



Plot 27 Cunningham Hwy from Ripley Rd to Ipswich Mwy- Time of First Closure



Plot 26 Cunningham Hwy South of Ipswich Rosewood Rd – Duration of Closure



Plot 28 Cunningham Hwy from Ripley Rd to Ipswich Mwy – Duration of Closure



Plot 29 Eastern Busway- Time of First Closure



Plot 31 Fernvale Rd- Time of First Closure



Plot 30 Eastern Busway – Duration of Closure



Plot 32 Fernvale Rd – Duration of Closure



Plot 33 Forest Hill – Fernvale Rd South of Coominya Connection Rd– Time of First Closure



Plot 35 Forest Hill Fernvale Rd between Brisbane Valley HWY and Main St - Time of First Closure



Plot 34 Forest Hill – Fernvale Rd South of Coominya Connection Rd – Duration of Closure

Forest Hill Fernvale Rd between Brisbane Valley HWY and Main 9



Plot 36 Forest Hill Fernvale Rd between Brisbane Valley HWY and Main St – Duration of Closure



Plot 37 Forest Hill Fernvale Road between Main St and Coominya Connection Rd – Time of First Closure



Plot 39 Gateway Motorway Between Southern Cross Way – Time of First Closure



Plot 38 Forest Hill Fernvale Road between Main St and Coominya Connection Rd – Duration of Closure



Plot 40 Gateway Motorway Between Southern Cross Way – Duration of Clos