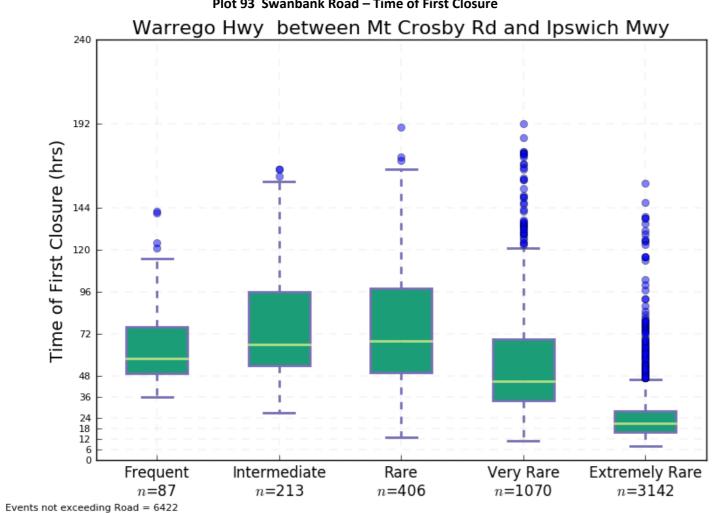

Rd – Time of First Closure



Plot 83 Riverside Expressway – Time of First Closure



Plot 82 Port of Brisbane Drive North of Lytton Rd – Duration of Closure



Plot 84 Riverside Expressway – Duration of Closure



Plot 85 Sandgate Rd from Airport Drive to Gateway Mwy – Time of First Closure



Plot 87 South-East Arterial Road – Time of First Closure



Plot 86 Sandgate Rd from Airport Drive to Gateway Mwy – Duration of Closure



Plot 88 South-East Arterial Road – Duration of Closure



Plot 89 Southern Cross Way North of Airport Drive – Time of First Closure



Plot 91 Southern Cross Way South of Airport Drive – Time of First Closure



Plot 90 Southern Cross Way North of Airport Drive – Duration of Closure



Plot 92 Southern Cross Way South of Airport Drive – Duration of Closure









Plot 94 Swanbank Road - Duration of Closure



Plot 95 Warrego Hwy between Mt Crosby Rd and Ipswich Mwy - Time of First Closure

Plot 96 Warrego Hwy between Mt Crosby Rd and Ipswich Mwy - Duration of Closure



Plot 97 Warrego Hwy from Fernvale Rd to Mt Crosby Rd – Time of First Closure



Plot 99 Warwick Rd – Time of First Closure



Plot 98 Warrego Hwy from Fernvale Rd to Mt Crosby Rd – Duration of Closure



Plot 100 Warwick Rd – Duration of Closure







Frequent Intermediate Rare Very Rare Extremely Rare n=0 n=0 n=0 n=0 n=0 n=0 n=2144Plot 102 Western Fwy North of Moggill Rd – Duration of Closure

Western Fwy North of Moggill Rd



Plot 103 Wivenhoe Somerset Rd – Time of First Closure