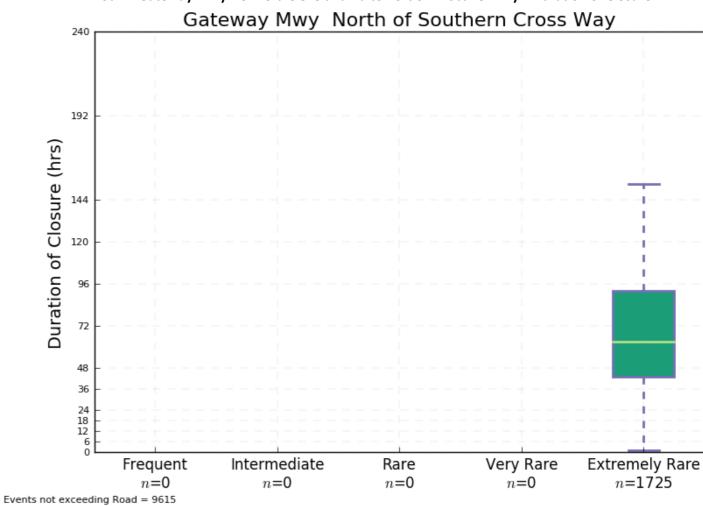

ation of Closure

Forest Hill Fernvale Rd between Brisbane Valley HWY and Main 9



Plot 36 Forest Hill Fernvale Rd between Brisbane Valley HWY and Main St – Duration of Closure



Plot 37 Forest Hill Fernvale Road between Main St and Coominya Connection Rd – Time of First Closure



Plot 39 Gateway Motorway Between Southern Cross Way – Time of First Closure



Plot 38 Forest Hill Fernvale Road between Main St and Coominya Connection Rd – Duration of Closure



Plot 40 Gateway Motorway Between Southern Cross Way – Duration of Closure



Plot 41 Gateway Mwy from Old Cleveland Rd to Port of Brisbane Mwy – Time of First Closure



Plot 43 Gateway Mwy North of Southern Cross Way – Time of First Closure



Plot 42 Gateway Mwy from Old Cleveland Rd to Port of Brisbane Mwy – Duration of Closure



Plot 44 Gateway Mwy North of Southern Cross Way – Duration of Closure



Plot 45 Glamorgan Vale Rd – Time of First Closure



Plot 47 Haigslea-Amberley Rd from Karrabin Rosewood Rd to Cunningham Hwy – Time of First Closure



Plot 46 Glamorgan Vale Rd – Duration of Closure



Plot 48 Haigslea-Amberley Rd from Karrabin Rosewood Rd to Cunningham Hwy – Duration of Closure







Plot 51 Inner Northern Busway Roma St – Time of First Closure



Plot 50 Inner Northern Busway Countess St – Duration of Closure



Plot 52 Inner Northern Busway Roma St – Duration of Closure



Plot 53 Ipswich – Boonah Road South of Cunningham Hwy – Time of First Closure



Plot 55 Ipswich – Rosewood Rd – Time of First Closure



Plot 54 Ipswich – Boonah Road South of Cunningham Hwy – Duration of Closure



Plot 56