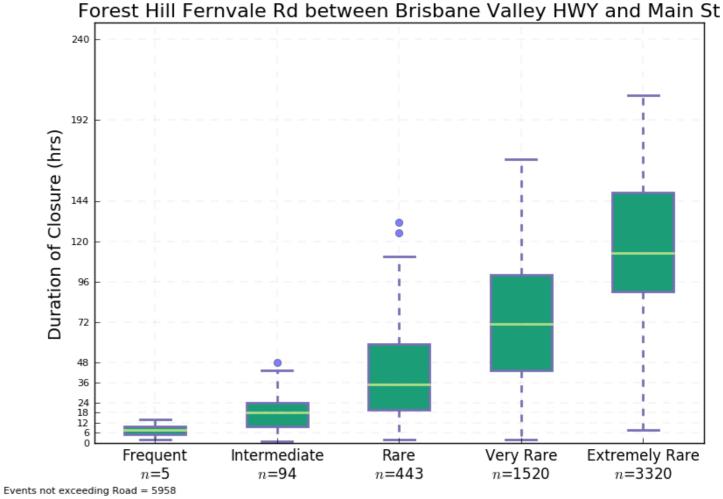

ood Rd – Time of First Closure



Plot 27 Cunningham Hwy from Ripley Rd to Ipswich Mwy- Time of First Closure



Plot 26 Cunningham Hwy South of Ipswich Rosewood Rd – Duration of Closure



Plot 28 Cunningham Hwy from Ripley Rd to Ipswich Mwy – Duration of Closure



Plot 29 Eastern Busway- Time of First Closure



Plot 31 Fernvale Rd- Time of First Closure



Plot 30 Eastern Busway – Duration of Closure



Plot 32 Fernvale Rd – Duration of Closure



Plot 33 Forest Hill – Fernvale Rd South of Coominya Connection Rd– Time of First Closure



Plot 35 Forest Hill Fernvale Rd between Brisbane Valley HWY and Main St - Time of First Closure



Plot 34 Forest Hill – Fernvale Rd South of Coominya Connection Rd – Duration of Closure

Forest Hill Fernvale Rd between Brisbane Valley HWY and Main 9



Plot 36 Forest Hill Fernvale Rd between Brisbane Valley HWY and Main St – Duration of Closure



Plot 37 Forest Hill Fernvale Road between Main St and Coominya Connection Rd – Time of First Closure



Plot 39 Gateway Motorway Between Southern Cross Way – Time of First Closure



Plot 38 Forest Hill Fernvale Road between Main St and Coominya Connection Rd – Duration of Closure



Plot 40 Gateway Motorway Between Southern Cross Way – Duration of Closure



Plot 41 Gateway Mwy from Old Cleveland Rd to Port of Brisbane Mwy – Time of First Closure



Plot 43 Gateway Mwy North of Southern Cross Way – Time of First Closure



Plot 42 Gateway Mwy from Old Cleveland Rd to Port of Brisbane Mwy – Duration of Closure



Plot 44 Gateway Mwy North of Southern Cross Way – Duration of Closure



Plot 45