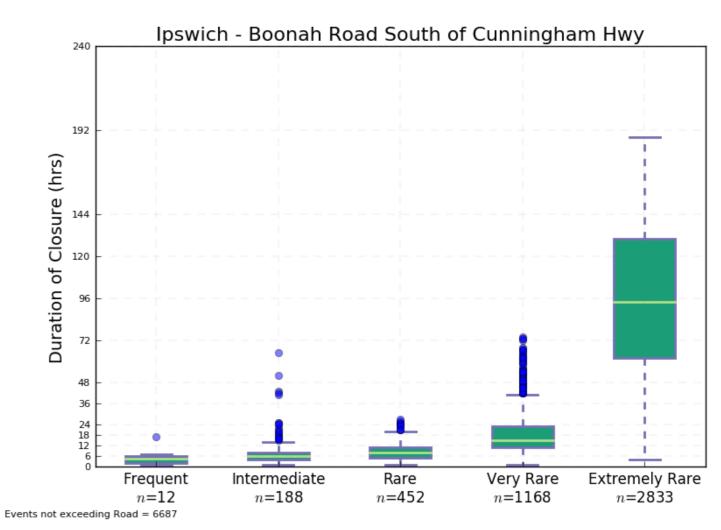

lot 42 Gateway Mwy from Old Cleveland Rd to Port of Brisbane Mwy – Duration of Closure



Plot 44 Gateway Mwy North of Southern Cross Way – Duration of Closure



Plot 45 Glamorgan Vale Rd – Time of First Closure



Plot 47 Haigslea-Amberley Rd from Karrabin Rosewood Rd to Cunningham Hwy – Time of First Closure



Plot 46 Glamorgan Vale Rd – Duration of Closure



Plot 48 Haigslea-Amberley Rd from Karrabin Rosewood Rd to Cunningham Hwy – Duration of Closure







Plot 51 Inner Northern Busway Roma St – Time of First Closure



Plot 50 Inner Northern Busway Countess St – Duration of Closure



Plot 52 Inner Northern Busway Roma St – Duration of Closure



Plot 53 Ipswich – Boonah Road South of Cunningham Hwy – Time of First Closure



Plot 55 Ipswich – Rosewood Rd – Time of First Closure



Plot 54 Ipswich – Boonah Road South of Cunningham Hwy – Duration of Closure



Plot 56 Ipswich – Rosewood Rd – Duration of Closure



Plot 57 Ipswich Mwy from Centerary Hwy to Beaudesert Rd – Time of First Closure



Plot 59 Ipswich Mwy from Warrego Hwy to Logan Mwy – Time of First Closure



Plot 58 Ipswich Mwy from Centerary Hwy to Beaudesert Rd – Duration of Closure



Plot 60 Ipswich Mwy from Warrego Hwy to Logan Mwy – Duration of Closure



Plot 61 Karrabin Rosewood Rd East of Haigslea Amberley Rd – Time of First Closure



Plot 63 Lytton Rd - Time of First Closure



Plot 62 Karrabin Rosewood Rd East of Haigslea Amberley Rd – Duration of Closure



Plot 64 Lytton Rd – Duration of Closure



Plot 65 Melbourne St - Time of First Closure



Plot 67 Moggill Rd from Mt Crosby Rd to West