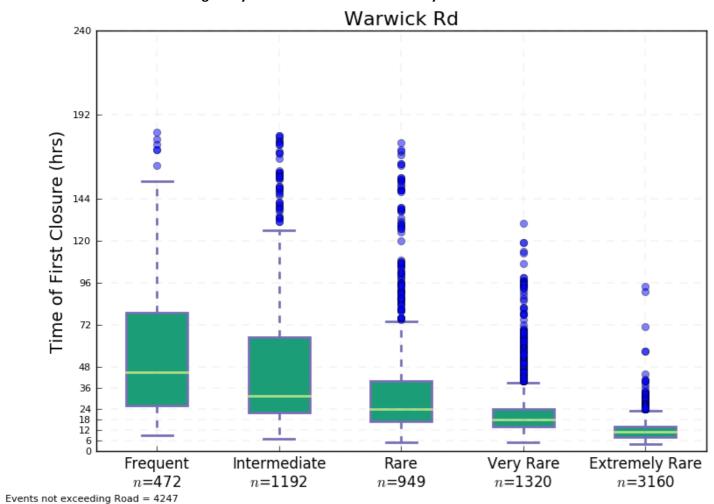

Plot 87 South-East Arterial Road – Time of First Closure



Plot 86 Sandgate Rd from Airport Drive to Gateway Mwy – Duration of Closure



Plot 88 South-East Arterial Road – Duration of Closure



Plot 89 Southern Cross Way North of Airport Drive – Time of First Closure



Plot 91 Southern Cross Way South of Airport Drive – Time of First Closure



Plot 90 Southern Cross Way North of Airport Drive – Duration of Closure



Plot 92 Southern Cross Way South of Airport Drive – Duration of Closure









Plot 94 Swanbank Road - Duration of Closure



Plot 95 Warrego Hwy between Mt Crosby Rd and Ipswich Mwy - Time of First Closure

Plot 96 Warrego Hwy between Mt Crosby Rd and Ipswich Mwy - Duration of Closure



Plot 97 Warrego Hwy from Fernvale Rd to Mt Crosby Rd – Time of First Closure



Plot 99 Warwick Rd – Time of First Closure



Plot 98 Warrego Hwy from Fernvale Rd to Mt Crosby Rd – Duration of Closure



Plot 100 Warwick Rd – Duration of Closure







Frequent Intermediate Rare Very Rare Extremely Rare n=0 n=0 n=0 n=0 n=0 n=0 n=2144Plot 102 Western Fwy North of Moggill Rd – Duration of Closure

Western Fwy North of Moggill Rd



Plot 103 Wivenhoe Somerset Rd – Time of First Closure