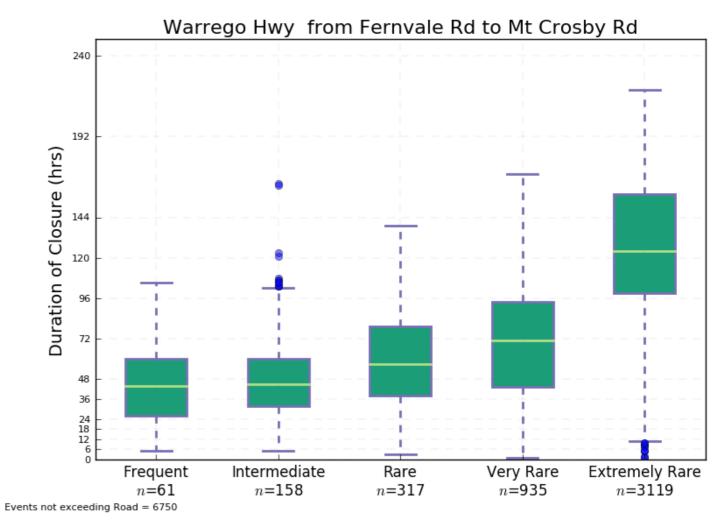

First Closure



Plot 86 Sandgate Rd from Airport Drive to Gateway Mwy – Duration of Closure



Plot 88 South-East Arterial Road – Duration of Closure



Plot 89 Southern Cross Way North of Airport Drive – Time of First Closure



Plot 91 Southern Cross Way South of Airport Drive – Time of First Closure



Plot 90 Southern Cross Way North of Airport Drive – Duration of Closure



Plot 92 Southern Cross Way South of Airport Drive – Duration of Closure









Plot 94 Swanbank Road - Duration of Closure



Plot 95 Warrego Hwy between Mt Crosby Rd and Ipswich Mwy - Time of First Closure

Plot 96 Warrego Hwy between Mt Crosby Rd and Ipswich Mwy - Duration of Closure



Plot 97 Warrego Hwy from Fernvale Rd to Mt Crosby Rd – Time of First Closure



Plot 99 Warwick Rd – Time of First Closure



Plot 98 Warrego Hwy from Fernvale Rd to Mt Crosby Rd – Duration of Closure



Plot 100 Warwick Rd – Duration of Closure







Frequent Intermediate Rare Very Rare Extremely Rare n=0 n=0 n=0 n=0 n=0 n=0 n=2144Plot 102 Western Fwy North of Moggill Rd – Duration of Closure

Western Fwy North of Moggill Rd



Plot 103 Wivenhoe Somerset Rd – Time of First Closure