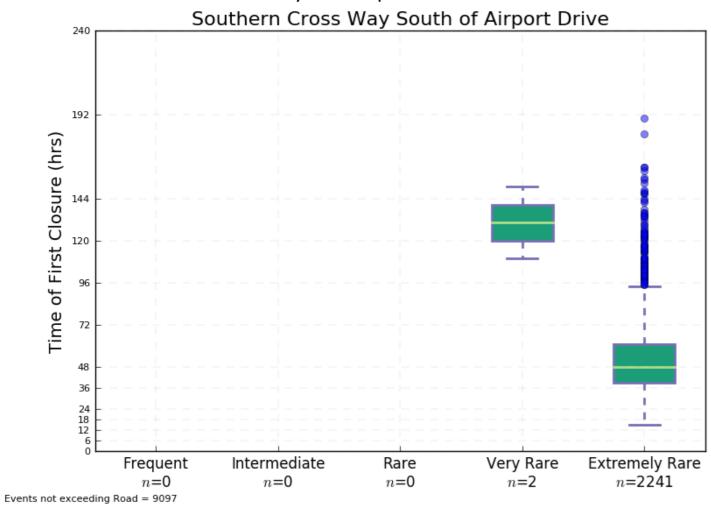

ay - Duration of Closure







Plot 79 Pine Mountain Rd – Time of First Closure



Plot 78 Patrick Estate Rd – Duration of Closure



Plot 80 Pine Mountain Rd – Duration of Closure



Plot 81 Port of Brisbane Drive North of Lytton Rd – Time of First Closure



Plot 83 Riverside Expressway – Time of First Closure



Plot 82 Port of Brisbane Drive North of Lytton Rd – Duration of Closure



Plot 84 Riverside Expressway – Duration of Closure



Plot 85 Sandgate Rd from Airport Drive to Gateway Mwy – Time of First Closure



Plot 87 South-East Arterial Road – Time of First Closure



Plot 86 Sandgate Rd from Airport Drive to Gateway Mwy – Duration of Closure



Plot 88 South-East Arterial Road – Duration of Closure



Plot 89 Southern Cross Way North of Airport Drive – Time of First Closure



Plot 91 Southern Cross Way South of Airport Drive – Time of First Closure



Plot 90 Southern Cross Way North of Airport Drive – Duration of Closure



Plot 92 Southern Cross Way South of Airport Drive – Duration of Closure









Plot 94 Swanbank Road - Duration of Closure



Plot 95 Warrego Hwy between Mt Crosby Rd and Ipswich Mwy - Time of First Closure

Plot 96 Warrego Hwy between Mt Crosby Rd and Ipswich Mwy - Duration of Closure



Plot 97 Warrego Hwy from Fernvale Rd to Mt Crosby Rd – Time of First Closure



Plot 99 Warwick Rd – Time of First Closure



Plot 98 Warrego Hwy from Fernvale Rd to Mt Crosby Rd – Duration of Closure



Plot 100 Warwick Rd – Duration of Closure







Frequent Intermediate Rare Very Rare Extremely Rare n=0 n=0 n=0 n=0 n=0 n=0 n=2144Plot 102 Western Fw