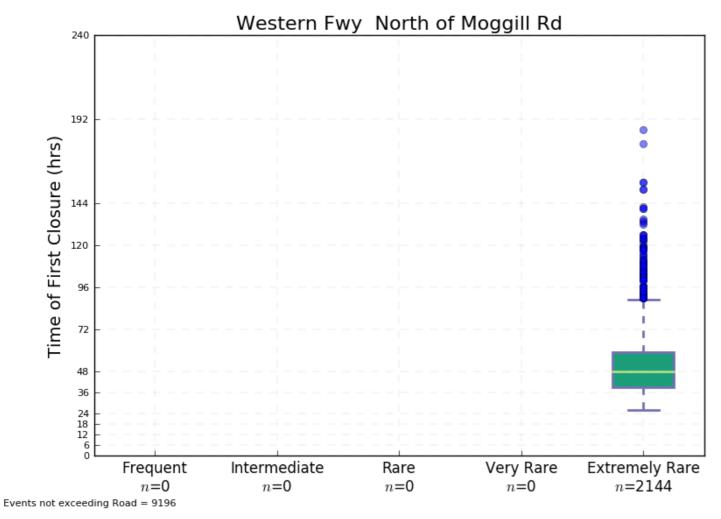

l Road – Duration of Closure



Plot 89 Southern Cross Way North of Airport Drive – Time of First Closure



Plot 91 Southern Cross Way South of Airport Drive – Time of First Closure



Plot 90 Southern Cross Way North of Airport Drive – Duration of Closure



Plot 92 Southern Cross Way South of Airport Drive – Duration of Closure









Plot 94 Swanbank Road - Duration of Closure



Plot 95 Warrego Hwy between Mt Crosby Rd and Ipswich Mwy - Time of First Closure

Plot 96 Warrego Hwy between Mt Crosby Rd and Ipswich Mwy - Duration of Closure



Plot 97 Warrego Hwy from Fernvale Rd to Mt Crosby Rd – Time of First Closure



Plot 99 Warwick Rd – Time of First Closure



Plot 98 Warrego Hwy from Fernvale Rd to Mt Crosby Rd – Duration of Closure



Plot 100 Warwick Rd – Duration of Closure







Frequent Intermediate Rare Very Rare Extremely Rare n=0 n=0 n=0 n=0 n=0 n=0 n=2144Plot 102 Western Fwy North of Moggill Rd – Duration of Closure

Western Fwy North of Moggill Rd



Plot 103 Wivenhoe Somerset Rd – Time of First Closure