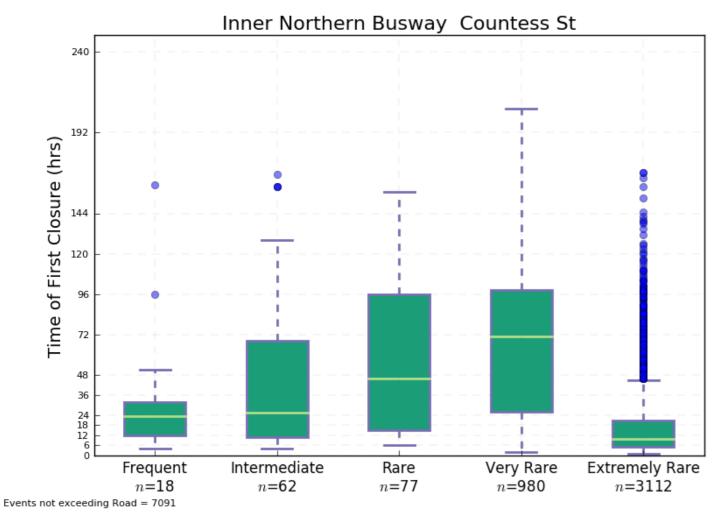

est Hill Fernvale Road between Main St and Coominya Connection Rd – Duration of Closure



Plot 40 Gateway Motorway Between Southern Cross Way – Duration of Closure



Plot 41 Gateway Mwy from Old Cleveland Rd to Port of Brisbane Mwy – Time of First Closure



Plot 43 Gateway Mwy North of Southern Cross Way – Time of First Closure



Plot 42 Gateway Mwy from Old Cleveland Rd to Port of Brisbane Mwy – Duration of Closure



Plot 44 Gateway Mwy North of Southern Cross Way – Duration of Closure



Plot 45 Glamorgan Vale Rd – Time of First Closure



Plot 47 Haigslea-Amberley Rd from Karrabin Rosewood Rd to Cunningham Hwy – Time of First Closure



Plot 46 Glamorgan Vale Rd – Duration of Closure



Plot 48 Haigslea-Amberley Rd from Karrabin Rosewood Rd to Cunningham Hwy – Duration of Closure







Plot 51 Inner Northern Busway Roma St – Time of First Closure



Plot 50 Inner Northern Busway Countess St – Duration of Closure



Plot 52 Inner Northern Busway Roma St – Duration of Closure



Plot 53 Ipswich – Boonah Road South of Cunningham Hwy – Time of First Closure



Plot 55 Ipswich – Rosewood Rd – Time of First Closure



Plot 54 Ipswich – Boonah Road South of Cunningham Hwy – Duration of Closure



Plot 56 Ipswich – Rosewood Rd – Duration of Closure



Plot 57 Ipswich Mwy from Centerary Hwy to Beaudesert Rd – Time of First Closure



Plot 59 Ipswich Mwy from Warrego Hwy to Logan Mwy – Time of First Closure



Plot 58 Ipswich Mwy from Centerary Hwy to Beaudesert Rd – Duration of Closure



Plot 60 Ipswich Mwy from Warrego Hwy to Logan Mwy – Duration of Closure



Plot 61 Kar