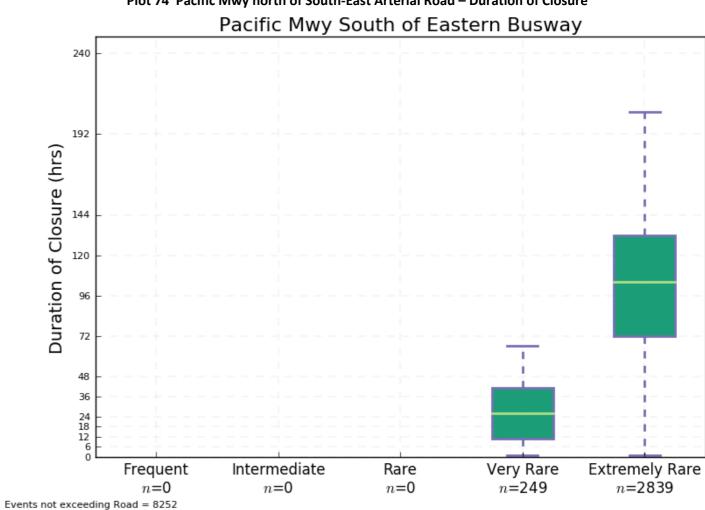

Plot 65 Melbourne St - Time of First Closure



Plot 67 Moggill Rd from Mt Crosby Rd to Western Fwy – Time of First Closure



Plot 66 Melbourne St - Duration of Closure



Plot 68 Moggill Rd from Mt Crosby Rd to Western Fwy – Duration of Closure



Plot 69 Moggill Rd from Riverview Rd to Mt Crosby Rd – Time of First Closure



Plot 71 Mount Crosby Rd from Warrego Hwy to Moggill Rd – Time of First Closure



Plot 70 Moggill Rd from Riverview Rd to Mt Crosby Rd – Duration of Closure



Plot 72 Mount Crosby Rd from Warrego Hwy to Moggill Rd – Duration of Closure



Plot 73 Pacific Mwy north of South-East Arterial Road – Time of First Closure



Plot 75 Pacific Mwy South of Eastern Busway - Time of First Closure



Plot 74 Pacific Mwy north of South-East Arterial Road – Duration of Closure



Plot 76 Pacific Mwy South of Eastern Busway - Duration of Closure







Plot 79 Pine Mountain Rd – Time of First Closure



Plot 78 Patrick Estate Rd – Duration of Closure



Plot 80 Pine Mountain Rd – Duration of Closure



Plot 81 Port of Brisbane Drive North of Lytton Rd – Time of First Closure



Plot 83 Riverside Expressway – Time of First Closure



Plot 82 Port of Brisbane Drive North of Lytton Rd – Duration of Closure



Plot 84 Riverside Expressway – Duration of Closure



Plot 85 Sandgate Rd from Airport Drive to Gateway Mwy – Time of First Closure



Plot 87 South-East Arterial Road – Time of First Closure



Plot 86 Sandgate Rd from Airport Drive to Gateway Mwy – Duration of Closure



Plot 88 South-East Arterial Road – Duration of Closure



Plot 89 Southern Cross Way North