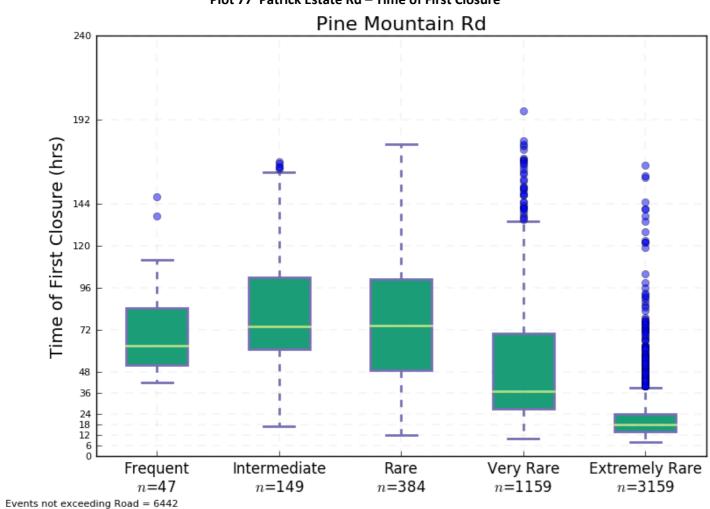

Mt Crosby Rd to Western Fwy – Time of First Closure



Plot 66 Melbourne St - Duration of Closure



Plot 68 Moggill Rd from Mt Crosby Rd to Western Fwy – Duration of Closure



Plot 69 Moggill Rd from Riverview Rd to Mt Crosby Rd – Time of First Closure



Plot 71 Mount Crosby Rd from Warrego Hwy to Moggill Rd – Time of First Closure



Plot 70 Moggill Rd from Riverview Rd to Mt Crosby Rd – Duration of Closure



Plot 72 Mount Crosby Rd from Warrego Hwy to Moggill Rd – Duration of Closure



Plot 73 Pacific Mwy north of South-East Arterial Road – Time of First Closure



Plot 75 Pacific Mwy South of Eastern Busway - Time of First Closure



Plot 74 Pacific Mwy north of South-East Arterial Road – Duration of Closure



Plot 76 Pacific Mwy South of Eastern Busway - Duration of Closure







Plot 79 Pine Mountain Rd – Time of First Closure



Plot 78 Patrick Estate Rd – Duration of Closure



Plot 80 Pine Mountain Rd – Duration of Closure



Plot 81 Port of Brisbane Drive North of Lytton Rd – Time of First Closure



Plot 83 Riverside Expressway – Time of First Closure



Plot 82 Port of Brisbane Drive North of Lytton Rd – Duration of Closure



Plot 84 Riverside Expressway – Duration of Closure



Plot 85 Sandgate Rd from Airport Drive to Gateway Mwy – Time of First Closure



Plot 87 South-East Arterial Road – Time of First Closure



Plot 86 Sandgate Rd from Airport Drive to Gateway Mwy – Duration of Closure



Plot 88 South-East Arterial Road – Duration of Closure



Plot 89 Southern Cross Way North of Airport Drive – Time of First Closure



Plot 91 Southern Cross Way S