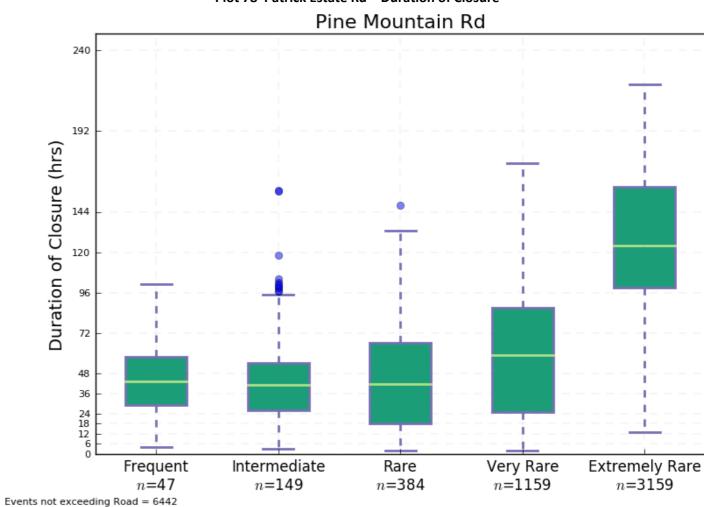

ot 68 Moggill Rd from Mt Crosby Rd to Western Fwy – Duration of Closure



Plot 69 Moggill Rd from Riverview Rd to Mt Crosby Rd – Time of First Closure



Plot 71 Mount Crosby Rd from Warrego Hwy to Moggill Rd – Time of First Closure



Plot 70 Moggill Rd from Riverview Rd to Mt Crosby Rd – Duration of Closure



Plot 72 Mount Crosby Rd from Warrego Hwy to Moggill Rd – Duration of Closure



Plot 73 Pacific Mwy north of South-East Arterial Road – Time of First Closure



Plot 75 Pacific Mwy South of Eastern Busway - Time of First Closure



Plot 74 Pacific Mwy north of South-East Arterial Road – Duration of Closure



Plot 76 Pacific Mwy South of Eastern Busway - Duration of Closure







Plot 79 Pine Mountain Rd – Time of First Closure



Plot 78 Patrick Estate Rd – Duration of Closure



Plot 80 Pine Mountain Rd – Duration of Closure



Plot 81 Port of Brisbane Drive North of Lytton Rd – Time of First Closure



Plot 83 Riverside Expressway – Time of First Closure



Plot 82 Port of Brisbane Drive North of Lytton Rd – Duration of Closure



Plot 84 Riverside Expressway – Duration of Closure



Plot 85 Sandgate Rd from Airport Drive to Gateway Mwy – Time of First Closure



Plot 87 South-East Arterial Road – Time of First Closure



Plot 86 Sandgate Rd from Airport Drive to Gateway Mwy – Duration of Closure



Plot 88 South-East Arterial Road – Duration of Closure



Plot 89 Southern Cross Way North of Airport Drive – Time of First Closure



Plot 91 Southern Cross Way South of Airport Drive – Time of First Closure



Plot 90 Southern Cross Way North of Airport Drive – Du