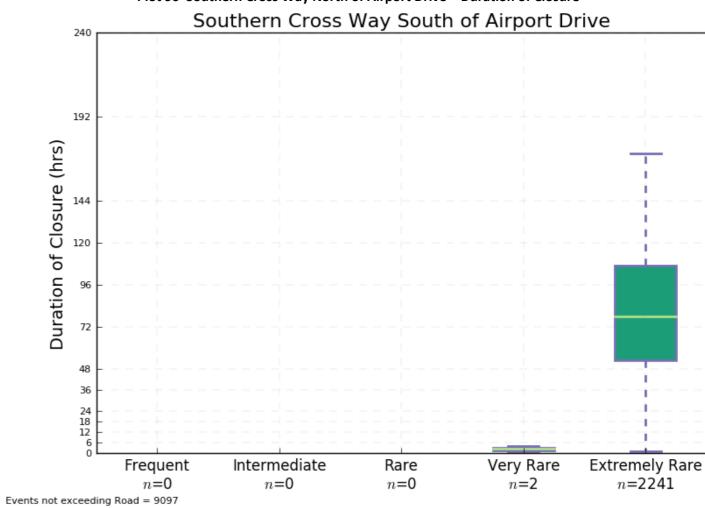

tain Rd – Duration of Closure



Plot 81 Port of Brisbane Drive North of Lytton Rd – Time of First Closure



Plot 83 Riverside Expressway – Time of First Closure



Plot 82 Port of Brisbane Drive North of Lytton Rd – Duration of Closure



Plot 84 Riverside Expressway – Duration of Closure



Plot 85 Sandgate Rd from Airport Drive to Gateway Mwy – Time of First Closure



Plot 87 South-East Arterial Road – Time of First Closure



Plot 86 Sandgate Rd from Airport Drive to Gateway Mwy – Duration of Closure



Plot 88 South-East Arterial Road – Duration of Closure



Plot 89 Southern Cross Way North of Airport Drive – Time of First Closure



Plot 91 Southern Cross Way South of Airport Drive – Time of First Closure



Plot 90 Southern Cross Way North of Airport Drive – Duration of Closure



Plot 92 Southern Cross Way South of Airport Drive – Duration of Closure









Plot 94 Swanbank Road - Duration of Closure



Plot 95 Warrego Hwy between Mt Crosby Rd and Ipswich Mwy - Time of First Closure

Plot 96 Warrego Hwy between Mt Crosby Rd and Ipswich Mwy - Duration of Closure



Plot 97 Warrego Hwy from Fernvale Rd to Mt Crosby Rd – Time of First Closure



Plot 99 Warwick Rd – Time of First Closure



Plot 98 Warrego Hwy from Fernvale Rd to Mt Crosby Rd – Duration of Closure



Plot 100 Warwick Rd – Duration of Closure







Frequent Intermediate Rare Very Rare Extremely Rare n=0 n=0 n=0 n=0 n=0 n=0 n=2144Plot 102 Western Fwy North of Moggill Rd – Duration of Closure

Western Fwy North of Moggill Rd



Plot 103 Wivenhoe Somerset Rd – Time of First Closure