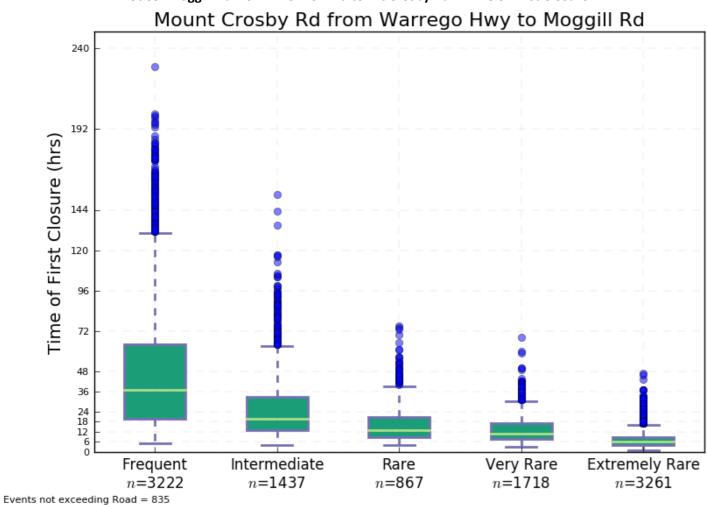

wy from Warrego Hwy to Logan Mwy – Time of First Closure



Plot 58 Ipswich Mwy from Centerary Hwy to Beaudesert Rd – Duration of Closure



Plot 60 Ipswich Mwy from Warrego Hwy to Logan Mwy – Duration of Closure



Plot 61 Karrabin Rosewood Rd East of Haigslea Amberley Rd – Time of First Closure



Plot 63 Lytton Rd - Time of First Closure



Plot 62 Karrabin Rosewood Rd East of Haigslea Amberley Rd – Duration of Closure



Plot 64 Lytton Rd – Duration of Closure



Plot 65 Melbourne St - Time of First Closure



Plot 67 Moggill Rd from Mt Crosby Rd to Western Fwy – Time of First Closure



Plot 66 Melbourne St - Duration of Closure



Plot 68 Moggill Rd from Mt Crosby Rd to Western Fwy – Duration of Closure



Plot 69 Moggill Rd from Riverview Rd to Mt Crosby Rd – Time of First Closure



Plot 71 Mount Crosby Rd from Warrego Hwy to Moggill Rd – Time of First Closure



Plot 70 Moggill Rd from Riverview Rd to Mt Crosby Rd – Duration of Closure



Plot 72 Mount Crosby Rd from Warrego Hwy to Moggill Rd – Duration of Closure



Plot 73 Pacific Mwy north of South-East Arterial Road – Time of First Closure



Plot 75 Pacific Mwy South of Eastern Busway - Time of First Closure



Plot 74 Pacific Mwy north of South-East Arterial Road – Duration of Closure



Plot 76 Pacific Mwy South of Eastern Busway - Duration of Closure







Plot 79 Pine Mountain Rd – Time of First Closure



Plot 78 Patrick Estate Rd – Duration of Closure



Plot 80 Pine Mountain Rd – Duration of Closure



Plot 81 Port of Brisbane Drive North of Lytton Rd – Time of First Closure



Plot 83 Riverside Expres