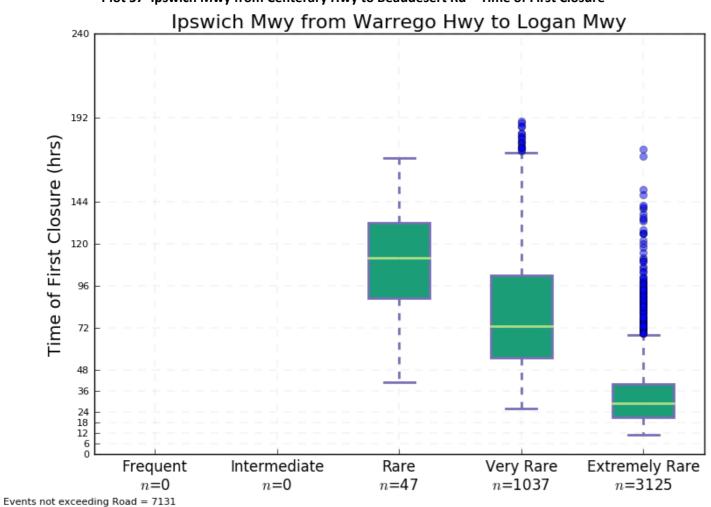

lot 47 Haigslea-Amberley Rd from Karrabin Rosewood Rd to Cunningham Hwy – Time of First Closure



Plot 46 Glamorgan Vale Rd – Duration of Closure



Plot 48 Haigslea-Amberley Rd from Karrabin Rosewood Rd to Cunningham Hwy – Duration of Closure







Plot 51 Inner Northern Busway Roma St – Time of First Closure



Plot 50 Inner Northern Busway Countess St – Duration of Closure



Plot 52 Inner Northern Busway Roma St – Duration of Closure



Plot 53 Ipswich – Boonah Road South of Cunningham Hwy – Time of First Closure



Plot 55 Ipswich – Rosewood Rd – Time of First Closure



Plot 54 Ipswich – Boonah Road South of Cunningham Hwy – Duration of Closure



Plot 56 Ipswich – Rosewood Rd – Duration of Closure



Plot 57 Ipswich Mwy from Centerary Hwy to Beaudesert Rd – Time of First Closure



Plot 59 Ipswich Mwy from Warrego Hwy to Logan Mwy – Time of First Closure



Plot 58 Ipswich Mwy from Centerary Hwy to Beaudesert Rd – Duration of Closure



Plot 60 Ipswich Mwy from Warrego Hwy to Logan Mwy – Duration of Closure



Plot 61 Karrabin Rosewood Rd East of Haigslea Amberley Rd – Time of First Closure



Plot 63 Lytton Rd - Time of First Closure



Plot 62 Karrabin Rosewood Rd East of Haigslea Amberley Rd – Duration of Closure



Plot 64 Lytton Rd – Duration of Closure



Plot 65 Melbourne St - Time of First Closure



Plot 67 Moggill Rd from Mt Crosby Rd to Western Fwy – Time of First Closure



Plot 66 Melbourne St - Duration of Closure



Plot 68 Moggill Rd from Mt Crosby Rd to Western Fwy – Duration of Closure



Plot 69 Moggill Rd from Riverview Rd to Mt Crosby Rd – Time