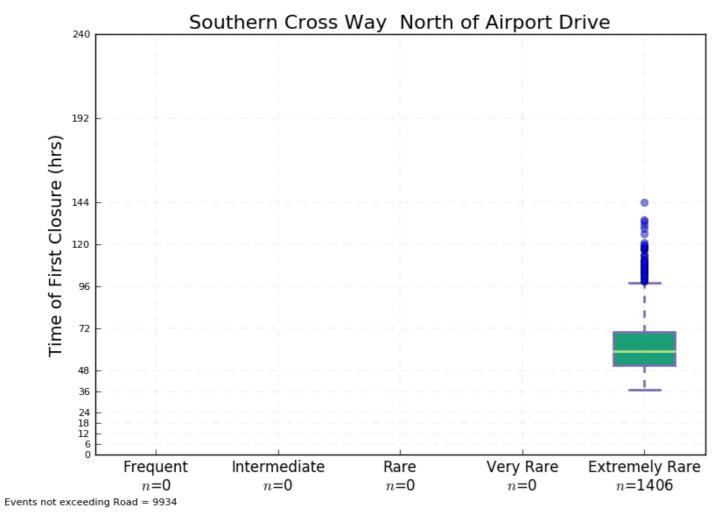

erial Road – Duration of Closure



Plot 76 Pacific Mwy South of Eastern Busway - Duration of Closure







Plot 79 Pine Mountain Rd – Time of First Closure



Plot 78 Patrick Estate Rd – Duration of Closure



Plot 80 Pine Mountain Rd – Duration of Closure



Plot 81 Port of Brisbane Drive North of Lytton Rd – Time of First Closure



Plot 83 Riverside Expressway – Time of First Closure



Plot 82 Port of Brisbane Drive North of Lytton Rd – Duration of Closure



Plot 84 Riverside Expressway – Duration of Closure



Plot 85 Sandgate Rd from Airport Drive to Gateway Mwy – Time of First Closure



Plot 87 South-East Arterial Road – Time of First Closure



Plot 86 Sandgate Rd from Airport Drive to Gateway Mwy – Duration of Closure



Plot 88 South-East Arterial Road – Duration of Closure



Plot 89 Southern Cross Way North of Airport Drive – Time of First Closure



Plot 91 Southern Cross Way South of Airport Drive – Time of First Closure



Plot 90 Southern Cross Way North of Airport Drive – Duration of Closure



Plot 92 Southern Cross Way South of Airport Drive – Duration of Closure









Plot 94 Swanbank Road - Duration of Closure



Plot 95 Warrego Hwy between Mt Crosby Rd and Ipswich Mwy - Time of First Closure

Plot 96 Warrego Hwy between Mt Crosby Rd and Ipswich Mwy - Duration of Closure



Plot 97 Warrego Hwy from Fernvale Rd to Mt Crosby Rd – Time of First Closure



Plot 99 Warwick Rd – Time of First Closure



Plot 98 Warrego Hwy from Fernvale Rd to Mt Crosby Rd – Duration of Closure



Plot 100 Warwick Rd – Duration of Closure







Frequent Intermediate Ra