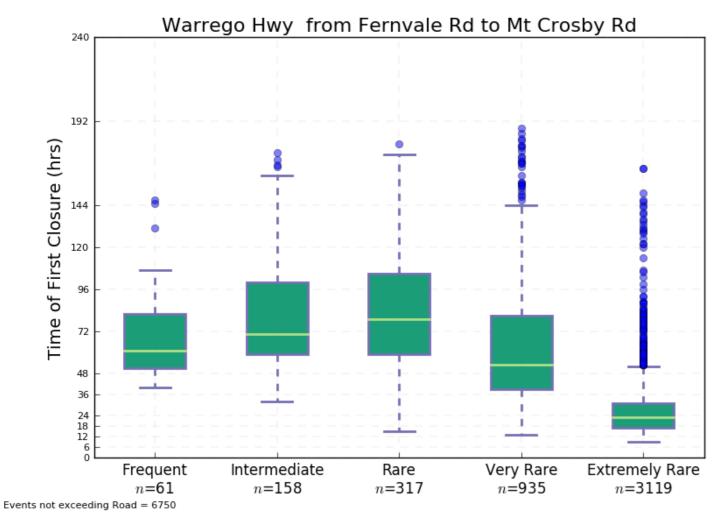

Plot 85 Sandgate Rd from Airport Drive to Gateway Mwy – Time of First Closure



Plot 87 South-East Arterial Road – Time of First Closure



Plot 86 Sandgate Rd from Airport Drive to Gateway Mwy – Duration of Closure



Plot 88 South-East Arterial Road – Duration of Closure



Plot 89 Southern Cross Way North of Airport Drive – Time of First Closure



Plot 91 Southern Cross Way South of Airport Drive – Time of First Closure



Plot 90 Southern Cross Way North of Airport Drive – Duration of Closure



Plot 92 Southern Cross Way South of Airport Drive – Duration of Closure









Plot 94 Swanbank Road - Duration of Closure



Plot 95 Warrego Hwy between Mt Crosby Rd and Ipswich Mwy - Time of First Closure

Plot 96 Warrego Hwy between Mt Crosby Rd and Ipswich Mwy - Duration of Closure



Plot 97 Warrego Hwy from Fernvale Rd to Mt Crosby Rd – Time of First Closure



Plot 99 Warwick Rd – Time of First Closure



Plot 98 Warrego Hwy from Fernvale Rd to Mt Crosby Rd – Duration of Closure



Plot 100 Warwick Rd – Duration of Closure







Frequent Intermediate Rare Very Rare Extremely Rare n=0 n=0 n=0 n=0 n=0 n=0 n=2144Plot 102 Western Fwy North of Moggill Rd – Duration of Closure

Western Fwy North of Moggill Rd



Plot 103 Wivenhoe Somerset Rd – Time of First Closure