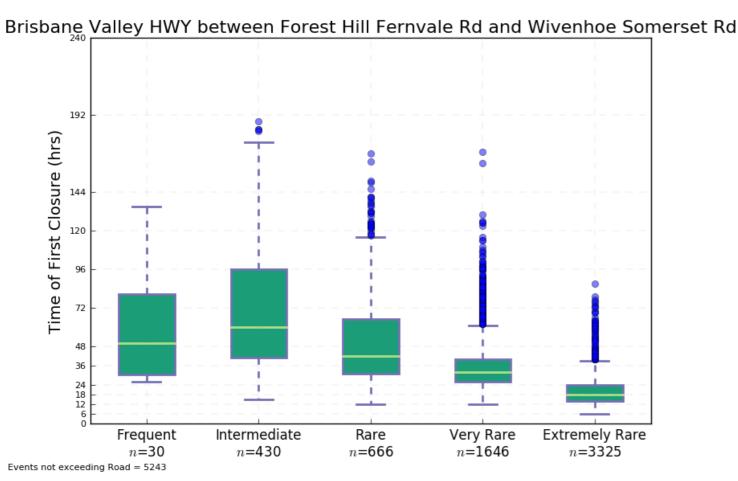

Cross Mwy – Time of First Closure



Plot 3 Beaudesert Rd – Time of First Closure



Plot 2 Airport Drive from Sandgate Rd to Southern Cross Mwy – Duration of Closure



Plot 4 Beaudesert Rd – Duration of Closure



Plot 5 Braun St from Sandgate Rd to Gateway Mwy – Time of First Closure



Plot 7 Brisbane Rd - Time of First Closure



Plot 6 Braun St from Sandgate Rd to Gateway Mwy – Duration of Closure



Plot 8 Brisbane Rd – Duration of Closure



Plot 9 Brisbane Valley HWY north of Wivenhoe Somerset Rd – Time of First Closure



Plot 11 Brisbane Valley HWY between Fernvale Rd and Warrego Hwy – Time of First Closure



Plot 10 Brisbane Valley HWY north of Wivenhoe Somerset Rd – Duration of Closure



Plot 12 Brisbane Valley HWY between Fernvale Rd and Warrego Hwy – Duration of Closure



Plot 13 Brisbane Valley HWY between Forest Hill Fernvale Rd and Wivenhoe Somerset Rd – Time of First Closure



Plot 15 Centerary Hwy from Ipswich Mwy to Moggill Rd – Time of First Closure



Plot 14 Brisbane Valley HWY between Forest Hill Fernvale Rd and Wivenhoe Somerset Rd – Duration of Closure



Plot 16 Centerary Hwy from Ipswich Mwy to Moggill Rd – Duration of Closure



Plot 17 Centerary Hwy from Logan Mwy to Ipswich Mwy – Time of First Closure



Plot 19 Coominya-Connection Rd – Time of First Closure



Plot 18 Centerary Hwy from Logan Mwy to Ipswich Mwy – Duration of Closure



Plot 20 Coominya-Connection Rd – Duration of Closure



Plot 21 Coronation Drive - Time of First Closure



Plot 23 Cunningham Hwy from Ipswich Rosewood Rd to Centerary Hwy - Time of First Closure





Pl