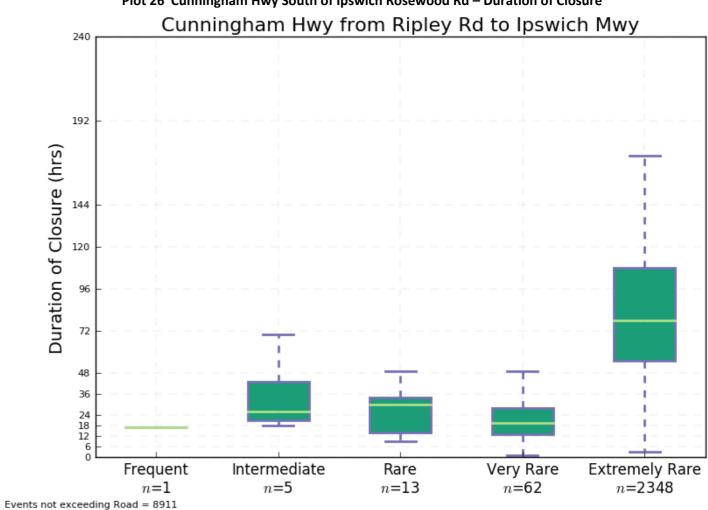

Hwy from Ipswich Mwy to Moggill Rd – Duration of Closure



Plot 17 Centerary Hwy from Logan Mwy to Ipswich Mwy – Time of First Closure



Plot 19 Coominya-Connection Rd – Time of First Closure



Plot 18 Centerary Hwy from Logan Mwy to Ipswich Mwy – Duration of Closure



Plot 20 Coominya-Connection Rd – Duration of Closure



Plot 21 Coronation Drive - Time of First Closure



Plot 23 Cunningham Hwy from Ipswich Rosewood Rd to Centerary Hwy - Time of First Closure





Plot 24 Cunningham Hwy from Ipswich Rosewood Rd to Centerary Hwy - Duration of Closure



Plot 25 Cunningham Hwy South of Ipswich Rosewood Rd – Time of First Closure



Plot 27 Cunningham Hwy from Ripley Rd to Ipswich Mwy- Time of First Closure



Plot 26 Cunningham Hwy South of Ipswich Rosewood Rd – Duration of Closure



Plot 28 Cunningham Hwy from Ripley Rd to Ipswich Mwy – Duration of Closure



Plot 29 Eastern Busway- Time of First Closure



Plot 31 Fernvale Rd- Time of First Closure



Plot 30 Eastern Busway – Duration of Closure



Plot 32 Fernvale Rd – Duration of Closure



Plot 33 Forest Hill – Fernvale Rd South of Coominya Connection Rd– Time of First Closure



Plot 35 Forest Hill Fernvale Rd between Brisbane Valley HWY and Main St - Time of First Closure



Plot 34 Forest Hill – Fernvale Rd South of Coominya Connection Rd – Duration of Closure

Forest Hill Fernvale Rd between Brisbane Valley HWY and Main 9



Plot 36 Forest Hill Fernvale Rd between Brisbane Valley HWY and Main St – Duration of Closure



Plot 37 Forest Hill Fernvale Road between Main St and Coominya Connection Rd – Time of Fi