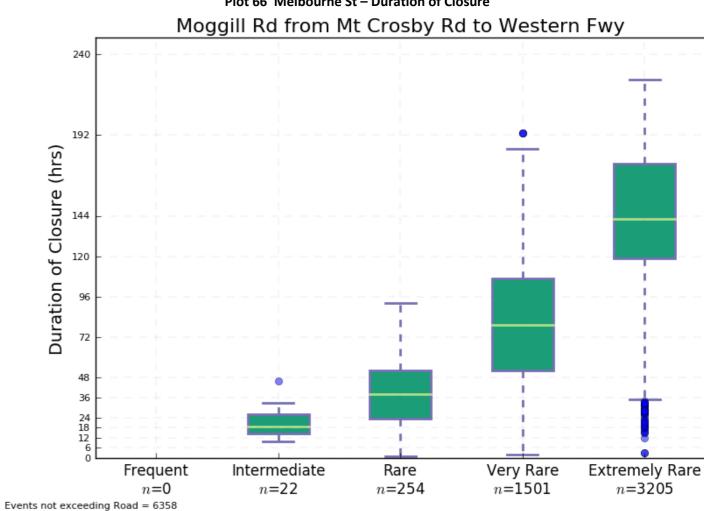

Plot 56 Ipswich – Rosewood Rd – Duration of Closure



Plot 57 Ipswich Mwy from Centerary Hwy to Beaudesert Rd – Time of First Closure



Plot 59 Ipswich Mwy from Warrego Hwy to Logan Mwy – Time of First Closure



Plot 58 Ipswich Mwy from Centerary Hwy to Beaudesert Rd – Duration of Closure



Plot 60 Ipswich Mwy from Warrego Hwy to Logan Mwy – Duration of Closure



Plot 61 Karrabin Rosewood Rd East of Haigslea Amberley Rd – Time of First Closure



Plot 63 Lytton Rd - Time of First Closure



Plot 62 Karrabin Rosewood Rd East of Haigslea Amberley Rd – Duration of Closure



Plot 64 Lytton Rd – Duration of Closure



Plot 65 Melbourne St - Time of First Closure



Plot 67 Moggill Rd from Mt Crosby Rd to Western Fwy – Time of First Closure



Plot 66 Melbourne St - Duration of Closure



Plot 68 Moggill Rd from Mt Crosby Rd to Western Fwy – Duration of Closure



Plot 69 Moggill Rd from Riverview Rd to Mt Crosby Rd – Time of First Closure



Plot 71 Mount Crosby Rd from Warrego Hwy to Moggill Rd – Time of First Closure



Plot 70 Moggill Rd from Riverview Rd to Mt Crosby Rd – Duration of Closure



Plot 72 Mount Crosby Rd from Warrego Hwy to Moggill Rd – Duration of Closure



Plot 73 Pacific Mwy north of South-East Arterial Road – Time of First Closure



Plot 75 Pacific Mwy South of Eastern Busway - Time of First Closure



Plot 74 Pacific Mwy north of South-East Arterial Road – Duration of Closure



Plot 76 Pacific Mwy South of Eastern Busway - Duration of Closure







Plot 79 Pine Mountain Rd – Time of First Closure



Plot 78 Patrick Estate Rd – Duration of Closu