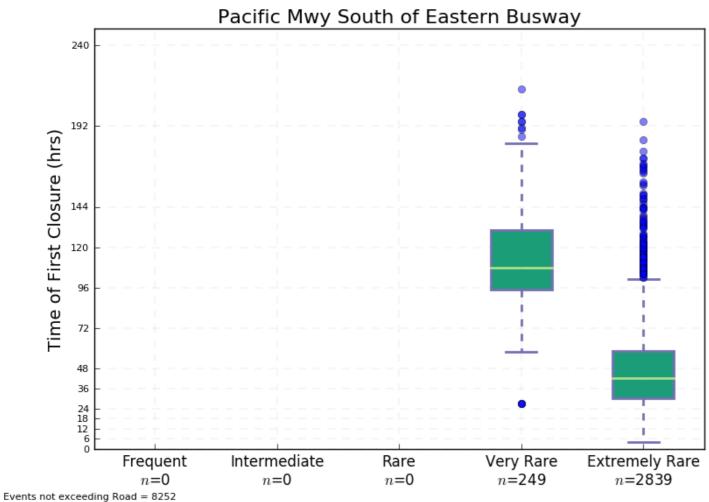

Time of First Closure



Plot 62 Karrabin Rosewood Rd East of Haigslea Amberley Rd – Duration of Closure



Plot 64 Lytton Rd – Duration of Closure



Plot 65 Melbourne St - Time of First Closure



Plot 67 Moggill Rd from Mt Crosby Rd to Western Fwy – Time of First Closure



Plot 66 Melbourne St - Duration of Closure



Plot 68 Moggill Rd from Mt Crosby Rd to Western Fwy – Duration of Closure



Plot 69 Moggill Rd from Riverview Rd to Mt Crosby Rd – Time of First Closure



Plot 71 Mount Crosby Rd from Warrego Hwy to Moggill Rd – Time of First Closure



Plot 70 Moggill Rd from Riverview Rd to Mt Crosby Rd – Duration of Closure



Plot 72 Mount Crosby Rd from Warrego Hwy to Moggill Rd – Duration of Closure



Plot 73 Pacific Mwy north of South-East Arterial Road – Time of First Closure



Plot 75 Pacific Mwy South of Eastern Busway - Time of First Closure



Plot 74 Pacific Mwy north of South-East Arterial Road – Duration of Closure



Plot 76 Pacific Mwy South of Eastern Busway - Duration of Closure







Plot 79 Pine Mountain Rd – Time of First Closure



Plot 78 Patrick Estate Rd – Duration of Closure



Plot 80 Pine Mountain Rd – Duration of Closure



Plot 81 Port of Brisbane Drive North of Lytton Rd – Time of First Closure



Plot 83 Riverside Expressway – Time of First Closure



Plot 82 Port of Brisbane Drive North of Lytton Rd – Duration of Closure



Plot 84 Riverside Expressway – Duration of Closure



Plot 85 Sandgate Rd from Airport Drive to Gateway Mwy – Time of First Closure



Plot 87 South-East Arterial Road – Time of First Closure



Plot 86 Sandgate Rd