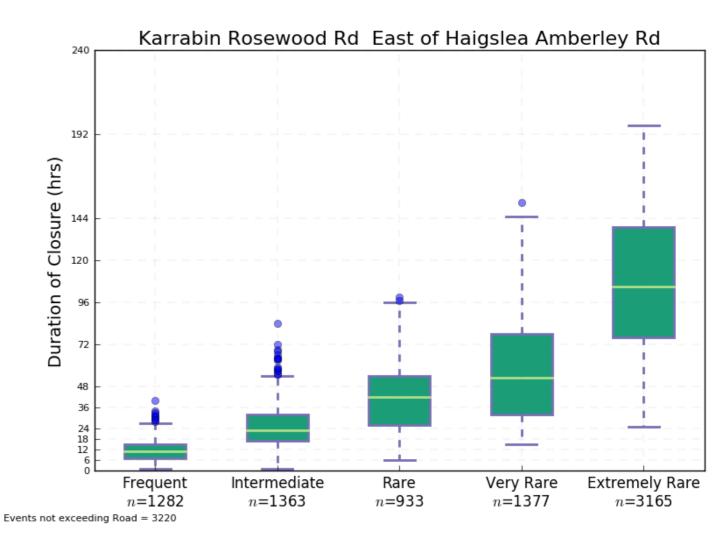

ration of Closure



Plot 52 Inner Northern Busway Roma St – Duration of Closure



Plot 53 Ipswich – Boonah Road South of Cunningham Hwy – Time of First Closure



Plot 55 Ipswich – Rosewood Rd – Time of First Closure



Plot 54 Ipswich – Boonah Road South of Cunningham Hwy – Duration of Closure



Plot 56 Ipswich – Rosewood Rd – Duration of Closure



Plot 57 Ipswich Mwy from Centerary Hwy to Beaudesert Rd – Time of First Closure



Plot 59 Ipswich Mwy from Warrego Hwy to Logan Mwy – Time of First Closure



Plot 58 Ipswich Mwy from Centerary Hwy to Beaudesert Rd – Duration of Closure



Plot 60 Ipswich Mwy from Warrego Hwy to Logan Mwy – Duration of Closure



Plot 61 Karrabin Rosewood Rd East of Haigslea Amberley Rd – Time of First Closure



Plot 63 Lytton Rd - Time of First Closure



Plot 62 Karrabin Rosewood Rd East of Haigslea Amberley Rd – Duration of Closure



Plot 64 Lytton Rd – Duration of Closure



Plot 65 Melbourne St - Time of First Closure



Plot 67 Moggill Rd from Mt Crosby Rd to Western Fwy – Time of First Closure



Plot 66 Melbourne St - Duration of Closure



Plot 68 Moggill Rd from Mt Crosby Rd to Western Fwy – Duration of Closure



Plot 69 Moggill Rd from Riverview Rd to Mt Crosby Rd – Time of First Closure



Plot 71 Mount Crosby Rd from Warrego Hwy to Moggill Rd – Time of First Closure



Plot 70 Moggill Rd from Riverview Rd to Mt Crosby Rd – Duration of Closure



Plot 72 Mount Crosby Rd from Warrego Hwy to Moggill Rd – Duration of Closure



Plot 73 Pacific Mwy north of South-East Arterial Road – Time of First Closure



Plot 75 Pacific Mwy S