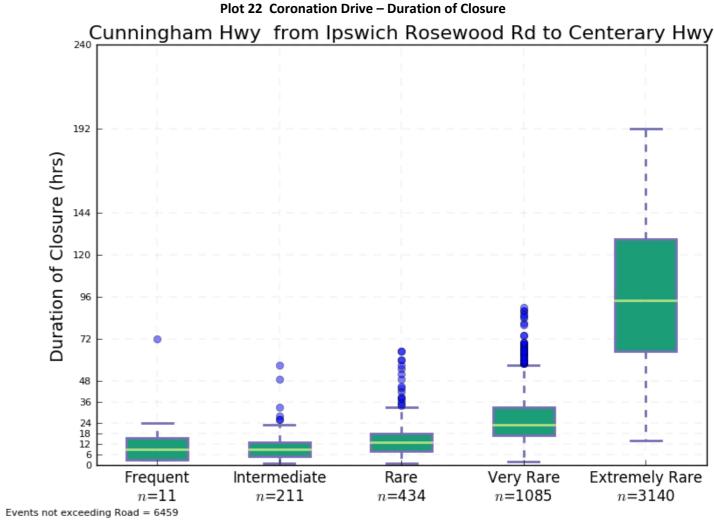

re



Plot 13 Brisbane Valley HWY between Forest Hill Fernvale Rd and Wivenhoe Somerset Rd – Time of First Closure



Plot 15 Centerary Hwy from Ipswich Mwy to Moggill Rd – Time of First Closure



Plot 14 Brisbane Valley HWY between Forest Hill Fernvale Rd and Wivenhoe Somerset Rd – Duration of Closure



Plot 16 Centerary Hwy from Ipswich Mwy to Moggill Rd – Duration of Closure



Plot 17 Centerary Hwy from Logan Mwy to Ipswich Mwy – Time of First Closure



Plot 19 Coominya-Connection Rd – Time of First Closure



Plot 18 Centerary Hwy from Logan Mwy to Ipswich Mwy – Duration of Closure



Plot 20 Coominya-Connection Rd – Duration of Closure



Plot 21 Coronation Drive - Time of First Closure



Plot 23 Cunningham Hwy from Ipswich Rosewood Rd to Centerary Hwy - Time of First Closure





Plot 24 Cunningham Hwy from Ipswich Rosewood Rd to Centerary Hwy - Duration of Closure



Plot 25 Cunningham Hwy South of Ipswich Rosewood Rd – Time of First Closure



Plot 27 Cunningham Hwy from Ripley Rd to Ipswich Mwy- Time of First Closure



Plot 26 Cunningham Hwy South of Ipswich Rosewood Rd – Duration of Closure



Plot 28 Cunningham Hwy from Ripley Rd to Ipswich Mwy – Duration of Closure



Plot 29 Eastern Busway- Time of First Closure



Plot 31 Fernvale Rd- Time of First Closure



Plot 30 Eastern Busway – Duration of Closure



Plot 32 Fernvale Rd – Duration of Closure



Plot 33 Forest Hill – Fernvale Rd South of Coominya Connection Rd– Time of First Closure



Plot 35 Forest Hill Fernvale Rd between Brisbane Valley HWY and Main St - Time of First Closure



Plot 34 Forest H