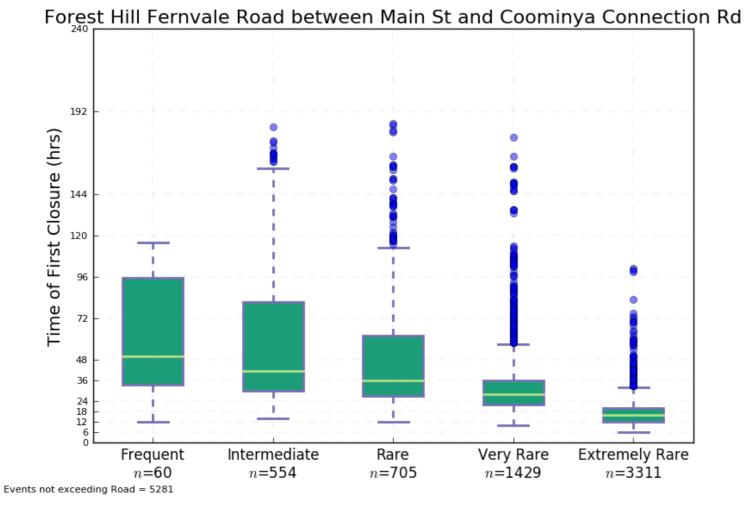

irst Closure



Plot 26 Cunningham Hwy South of Ipswich Rosewood Rd – Duration of Closure



Plot 28 Cunningham Hwy from Ripley Rd to Ipswich Mwy – Duration of Closure



Plot 29 Eastern Busway- Time of First Closure



Plot 31 Fernvale Rd- Time of First Closure



Plot 30 Eastern Busway – Duration of Closure



Plot 32 Fernvale Rd – Duration of Closure



Plot 33 Forest Hill – Fernvale Rd South of Coominya Connection Rd– Time of First Closure



Plot 35 Forest Hill Fernvale Rd between Brisbane Valley HWY and Main St - Time of First Closure



Plot 34 Forest Hill – Fernvale Rd South of Coominya Connection Rd – Duration of Closure

Forest Hill Fernvale Rd between Brisbane Valley HWY and Main 9



Plot 36 Forest Hill Fernvale Rd between Brisbane Valley HWY and Main St – Duration of Closure



Plot 37 Forest Hill Fernvale Road between Main St and Coominya Connection Rd – Time of First Closure



Plot 39 Gateway Motorway Between Southern Cross Way – Time of First Closure



Plot 38 Forest Hill Fernvale Road between Main St and Coominya Connection Rd – Duration of Closure



Plot 40 Gateway Motorway Between Southern Cross Way – Duration of Closure



Plot 41 Gateway Mwy from Old Cleveland Rd to Port of Brisbane Mwy – Time of First Closure



Plot 43 Gateway Mwy North of Southern Cross Way – Time of First Closure



Plot 42 Gateway Mwy from Old Cleveland Rd to Port of Brisbane Mwy – Duration of Closure



Plot 44 Gateway Mwy North of Southern Cross Way – Duration of Closure



Plot 45 Glamorgan Vale Rd – Time of First Closure



Plot 47 Haigslea-Amberley Rd from Karrabin Rosewood