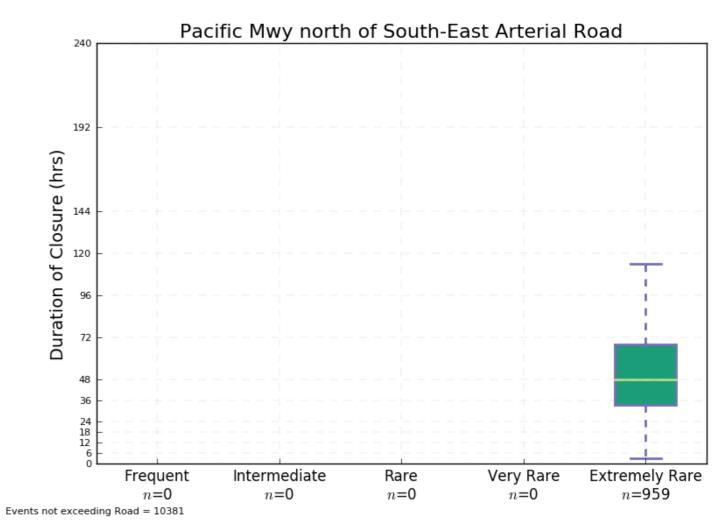

Amberley Rd – Duration of Closure



Plot 64 Lytton Rd – Duration of Closure



Plot 65 Melbourne St - Time of First Closure



Plot 67 Moggill Rd from Mt Crosby Rd to Western Fwy – Time of First Closure



Plot 66 Melbourne St - Duration of Closure



Plot 68 Moggill Rd from Mt Crosby Rd to Western Fwy – Duration of Closure



Plot 69 Moggill Rd from Riverview Rd to Mt Crosby Rd – Time of First Closure



Plot 71 Mount Crosby Rd from Warrego Hwy to Moggill Rd – Time of First Closure



Plot 70 Moggill Rd from Riverview Rd to Mt Crosby Rd – Duration of Closure



Plot 72 Mount Crosby Rd from Warrego Hwy to Moggill Rd – Duration of Closure



Plot 73 Pacific Mwy north of South-East Arterial Road – Time of First Closure



Plot 75 Pacific Mwy South of Eastern Busway - Time of First Closure



Plot 74 Pacific Mwy north of South-East Arterial Road – Duration of Closure



Plot 76 Pacific Mwy South of Eastern Busway - Duration of Closure







Plot 79 Pine Mountain Rd – Time of First Closure



Plot 78 Patrick Estate Rd – Duration of Closure



Plot 80 Pine Mountain Rd – Duration of Closure



Plot 81 Port of Brisbane Drive North of Lytton Rd – Time of First Closure



Plot 83 Riverside Expressway – Time of First Closure



Plot 82 Port of Brisbane Drive North of Lytton Rd – Duration of Closure



Plot 84 Riverside Expressway – Duration of Closure



Plot 85 Sandgate Rd from Airport Drive to Gateway Mwy – Time of First Closure



Plot 87 South-East Arterial Road – Time of First Closure



Plot 86 Sandgate Rd from Airport Drive to Gateway Mwy – Duration of Closure



Plot 88 Sou