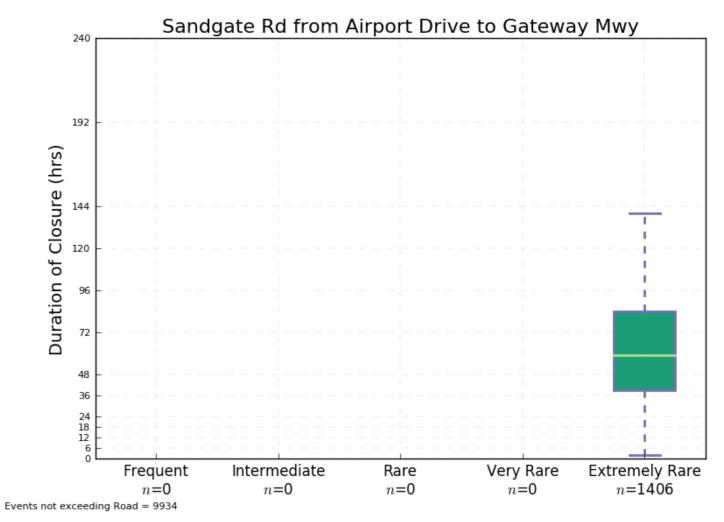

me of First Closure



Plot 75 Pacific Mwy South of Eastern Busway - Time of First Closure



Plot 74 Pacific Mwy north of South-East Arterial Road – Duration of Closure



Plot 76 Pacific Mwy South of Eastern Busway - Duration of Closure







Plot 79 Pine Mountain Rd – Time of First Closure



Plot 78 Patrick Estate Rd – Duration of Closure



Plot 80 Pine Mountain Rd – Duration of Closure



Plot 81 Port of Brisbane Drive North of Lytton Rd – Time of First Closure



Plot 83 Riverside Expressway – Time of First Closure



Plot 82 Port of Brisbane Drive North of Lytton Rd – Duration of Closure



Plot 84 Riverside Expressway – Duration of Closure



Plot 85 Sandgate Rd from Airport Drive to Gateway Mwy – Time of First Closure



Plot 87 South-East Arterial Road – Time of First Closure



Plot 86 Sandgate Rd from Airport Drive to Gateway Mwy – Duration of Closure



Plot 88 South-East Arterial Road – Duration of Closure



Plot 89 Southern Cross Way North of Airport Drive – Time of First Closure



Plot 91 Southern Cross Way South of Airport Drive – Time of First Closure



Plot 90 Southern Cross Way North of Airport Drive – Duration of Closure



Plot 92 Southern Cross Way South of Airport Drive – Duration of Closure









Plot 94 Swanbank Road - Duration of Closure



Plot 95 Warrego Hwy between Mt Crosby Rd and Ipswich Mwy - Time of First Closure

Plot 96 Warrego Hwy between Mt Crosby Rd and Ipswich Mwy - Duration of Closure



Plot 97 Warrego Hwy from Fernvale Rd to Mt Crosby Rd – Time of First Closure



Plot 99 Warwick Rd – Time of First Closure



Plot 98 Warreg