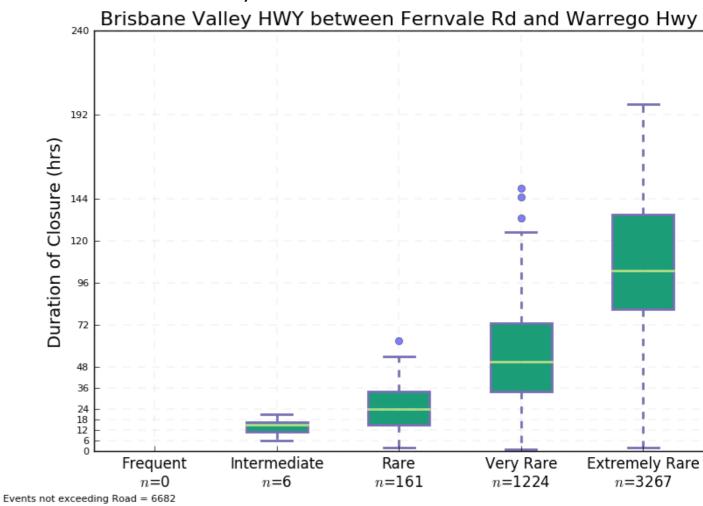

| p.26 |





Plot 1 Airport Drive from Sandgate Rd to Southern Cross Mwy – Time of First Closure



Plot 3 Beaudesert Rd – Time of First Closure



Plot 2 Airport Drive from Sandgate Rd to Southern Cross Mwy – Duration of Closure



Plot 4 Beaudesert Rd – Duration of Closure



Plot 5 Braun St from Sandgate Rd to Gateway Mwy – Time of First Closure



Plot 7 Brisbane Rd - Time of First Closure



Plot 6 Braun St from Sandgate Rd to Gateway Mwy – Duration of Closure



Plot 8 Brisbane Rd – Duration of Closure



Plot 9 Brisbane Valley HWY north of Wivenhoe Somerset Rd – Time of First Closure



Plot 11 Brisbane Valley HWY between Fernvale Rd and Warrego Hwy – Time of First Closure



Plot 10 Brisbane Valley HWY north of Wivenhoe Somerset Rd – Duration of Closure



Plot 12 Brisbane Valley HWY between Fernvale Rd and Warrego Hwy – Duration of Closure



Plot 13 Brisbane Valley HWY between Forest Hill Fernvale Rd and Wivenhoe Somerset Rd – Time of First Closure



Plot 15 Centerary Hwy from Ipswich Mwy to Moggill Rd – Time of First Closure



Plot 14 Brisbane Valley HWY between Forest Hill Fernvale Rd and Wivenhoe Somerset Rd – Duration of Closure



Plot 16 Centerary Hwy from Ipswich Mwy to Moggill Rd – Duration of Closure



Plot 17 Centerary Hwy from Logan Mwy to Ipswich Mwy – Time of First Closure



Plot 19 Coominya-Connection Rd – Time of First Closure



Plot 18 Centerary Hwy from Logan Mwy to Ipswich Mwy – Duration of Closure



Plot 20 Coominya-Connection Rd – Duration of Closure



Plot 21 Coronation Drive - Time of First Closure



Plot 23