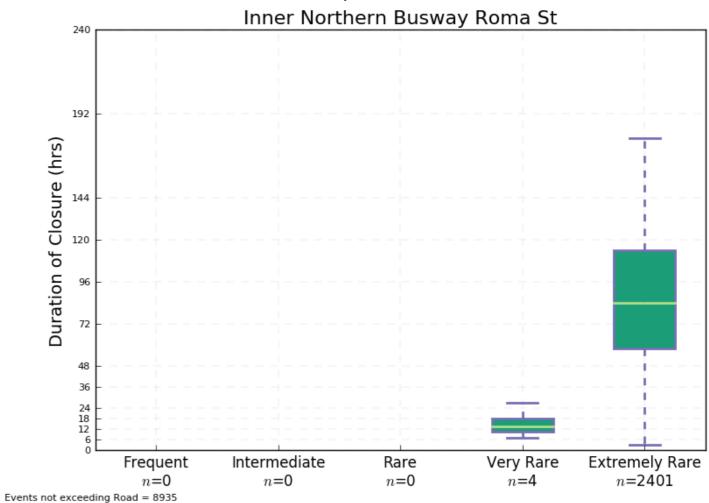

ss Way – Duration of Closure



Plot 41 Gateway Mwy from Old Cleveland Rd to Port of Brisbane Mwy – Time of First Closure



Plot 43 Gateway Mwy North of Southern Cross Way – Time of First Closure



Plot 42 Gateway Mwy from Old Cleveland Rd to Port of Brisbane Mwy – Duration of Closure



Plot 44 Gateway Mwy North of Southern Cross Way – Duration of Closure



Plot 45 Glamorgan Vale Rd – Time of First Closure



Plot 47 Haigslea-Amberley Rd from Karrabin Rosewood Rd to Cunningham Hwy – Time of First Closure



Plot 46 Glamorgan Vale Rd – Duration of Closure



Plot 48 Haigslea-Amberley Rd from Karrabin Rosewood Rd to Cunningham Hwy – Duration of Closure







Plot 51 Inner Northern Busway Roma St – Time of First Closure



Plot 50 Inner Northern Busway Countess St – Duration of Closure



Plot 52 Inner Northern Busway Roma St – Duration of Closure



Plot 53 Ipswich – Boonah Road South of Cunningham Hwy – Time of First Closure



Plot 55 Ipswich – Rosewood Rd – Time of First Closure



Plot 54 Ipswich – Boonah Road South of Cunningham Hwy – Duration of Closure



Plot 56 Ipswich – Rosewood Rd – Duration of Closure



Plot 57 Ipswich Mwy from Centerary Hwy to Beaudesert Rd – Time of First Closure



Plot 59 Ipswich Mwy from Warrego Hwy to Logan Mwy – Time of First Closure



Plot 58 Ipswich Mwy from Centerary Hwy to Beaudesert Rd – Duration of Closure



Plot 60 Ipswich Mwy from Warrego Hwy to Logan Mwy – Duration of Closure



Plot 61 Karrabin Rosewood Rd East of Haigslea Amberley Rd – Time of First Closure



Plot 63 Lytton Rd - Time of First Closure



Plot 62 Karrabin