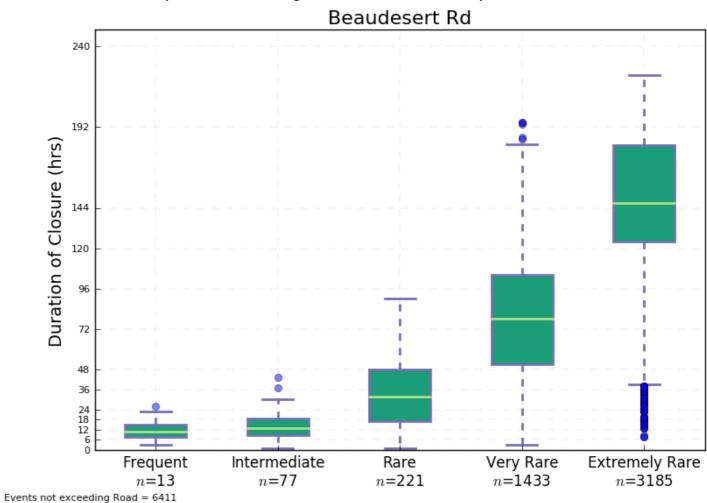

p.25 |
| Plot 99  | Warwick Rd – Time of First Closure                                       | p.25 |
| Plot 100 | Warwick Rd – Duration of Closure                                         | p.25 |
| Plot 101 | Western Fwy North of Moggill Rd – Time of First Closure                  | p.26 |
| Plot 102 | Western Fwy North of Moggill Rd – Duration of Closure                    | p.26 |
| Plot 103 | Wivenhoe Somerset Rd – Time of First Closure                             | p.26 |
| Plot 104 | Wivenhoe Somerset Rd – Duration of Closure                               | p.26 |





Plot 1 Airport Drive from Sandgate Rd to Southern Cross Mwy – Time of First Closure



Plot 3 Beaudesert Rd – Time of First Closure



Plot 2 Airport Drive from Sandgate Rd to Southern Cross Mwy – Duration of Closure



Plot 4 Beaudesert Rd – Duration of Closure



Plot 5 Braun St from Sandgate Rd to Gateway Mwy – Time of First Closure



Plot 7 Brisbane Rd - Time of First Closure



Plot 6 Braun St from Sandgate Rd to Gateway Mwy – Duration of Closure



Plot 8 Brisbane Rd – Duration of Closure



Plot 9 Brisbane Valley HWY north of Wivenhoe Somerset Rd – Time of First Closure



Plot 11 Brisbane Valley HWY between Fernvale Rd and Warrego Hwy – Time of First Closure



Plot 10 Brisbane Valley HWY north of Wivenhoe Somerset Rd – Duration of Closure



Plot 12 Brisbane Valley HWY between Fernvale Rd and Warrego Hwy – Duration of Closure



Plot 13 Brisbane Valley HWY between Forest Hill Fernvale Rd and Wivenhoe Somerset Rd – Time of First Closure



Plot 15 Centerary Hwy from Ipswich Mwy to Moggill Rd –