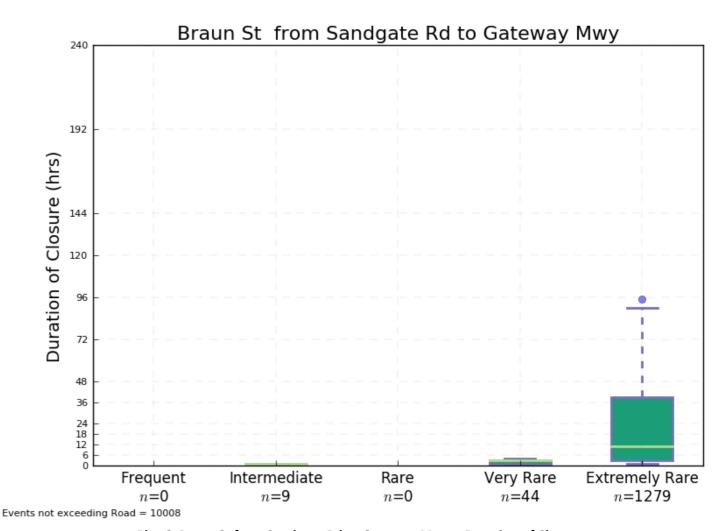

| p.25 |
| Plot 101 | Western Fwy North of Moggill Rd – Time of First Closure                  | p.26 |
| Plot 102 | Western Fwy North of Moggill Rd – Duration of Closure                    | p.26 |
| Plot 103 | Wivenhoe Somerset Rd – Time of First Closure                             | p.26 |
| Plot 104 | Wivenhoe Somerset Rd – Duration of Closure                               | p.26 |





Plot 1 Airport Drive from Sandgate Rd to Southern Cross Mwy – Time of First Closure



Plot 3 Beaudesert Rd – Time of First Closure



Plot 2 Airport Drive from Sandgate Rd to Southern Cross Mwy – Duration of Closure



Plot 4 Beaudesert Rd – Duration of Closure



Plot 5 Braun St from Sandgate Rd to Gateway Mwy – Time of First Closure



Plot 7 Brisbane Rd - Time of First Closure



Plot 6 Braun St from Sandgate Rd to Gateway Mwy – Duration of Closure



Plot 8 Brisbane Rd – Duration of Closure



Plot 9 Brisbane Valley HWY north of Wivenhoe Somerset Rd – Time of First Closure



Plot 11 Brisbane Valley HWY between Fernvale Rd and Warrego Hwy – Time of First Closure



Plot 10 Brisbane Valley HWY north of Wivenhoe Somerset Rd – Duration of Closure



Plot 12 Brisbane Valley HWY between Fernvale Rd and Warrego Hwy – Duration of Closure



Plot 13 Brisbane Valley HWY between Forest Hill Fernvale Rd and Wivenhoe Somerset Rd – Time of First Closure



Plot 15 Centerary Hwy from Ipswich Mwy to Moggill Rd – Time of First Closure



Plot 14 Brisbane Valley HWY between Forest Hill Fernvale Rd and Wivenhoe Somerset Rd – Duration of Closure



Plot 16 Centerary Hwy from Ipswi