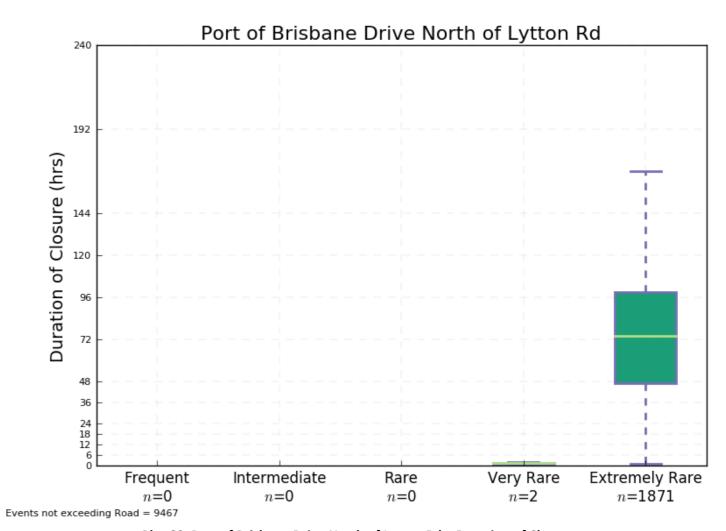

Warrego Hwy to Moggill Rd – Time of First Closure



Plot 70 Moggill Rd from Riverview Rd to Mt Crosby Rd – Duration of Closure



Plot 72 Mount Crosby Rd from Warrego Hwy to Moggill Rd – Duration of Closure



Plot 73 Pacific Mwy north of South-East Arterial Road – Time of First Closure



Plot 75 Pacific Mwy South of Eastern Busway - Time of First Closure



Plot 74 Pacific Mwy north of South-East Arterial Road – Duration of Closure



Plot 76 Pacific Mwy South of Eastern Busway - Duration of Closure







Plot 79 Pine Mountain Rd – Time of First Closure



Plot 78 Patrick Estate Rd – Duration of Closure



Plot 80 Pine Mountain Rd – Duration of Closure



Plot 81 Port of Brisbane Drive North of Lytton Rd – Time of First Closure



Plot 83 Riverside Expressway – Time of First Closure



Plot 82 Port of Brisbane Drive North of Lytton Rd – Duration of Closure



Plot 84 Riverside Expressway – Duration of Closure



Plot 85 Sandgate Rd from Airport Drive to Gateway Mwy – Time of First Closure



Plot 87 South-East Arterial Road – Time of First Closure



Plot 86 Sandgate Rd from Airport Drive to Gateway Mwy – Duration of Closure



Plot 88 South-East Arterial Road – Duration of Closure



Plot 89 Southern Cross Way North of Airport Drive – Time of First Closure



Plot 91 Southern Cross Way South of Airport Drive – Time of First Closure



Plot 90 Southern Cross Way North of Airport Drive – Duration of Closure



Plot 92 Southern Cross Way South of Airport Drive – Duration of Closure









Plot 94 Swanbank Road - Duration of Closure



Plot 95 Warrego Hwy between Mt Cro