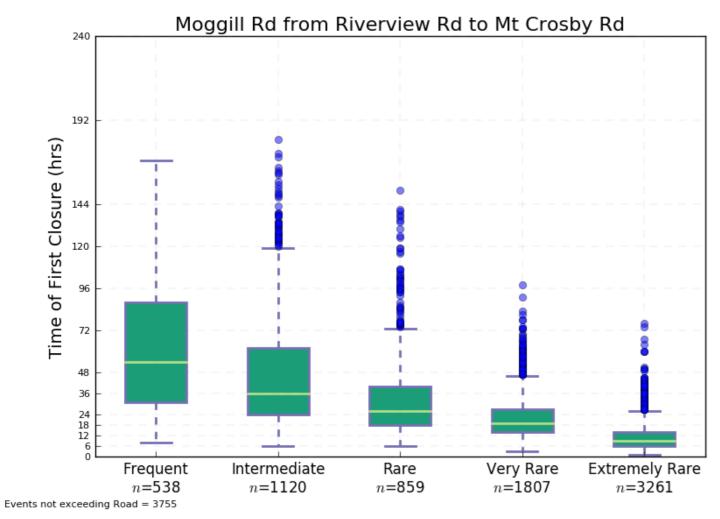

from Centerary Hwy to Beaudesert Rd – Time of First Closure



Plot 59 Ipswich Mwy from Warrego Hwy to Logan Mwy – Time of First Closure



Plot 58 Ipswich Mwy from Centerary Hwy to Beaudesert Rd – Duration of Closure



Plot 60 Ipswich Mwy from Warrego Hwy to Logan Mwy – Duration of Closure



Plot 61 Karrabin Rosewood Rd East of Haigslea Amberley Rd – Time of First Closure



Plot 63 Lytton Rd - Time of First Closure



Plot 62 Karrabin Rosewood Rd East of Haigslea Amberley Rd – Duration of Closure



Plot 64 Lytton Rd – Duration of Closure



Plot 65 Melbourne St - Time of First Closure



Plot 67 Moggill Rd from Mt Crosby Rd to Western Fwy – Time of First Closure



Plot 66 Melbourne St - Duration of Closure



Plot 68 Moggill Rd from Mt Crosby Rd to Western Fwy – Duration of Closure



Plot 69 Moggill Rd from Riverview Rd to Mt Crosby Rd – Time of First Closure



Plot 71 Mount Crosby Rd from Warrego Hwy to Moggill Rd – Time of First Closure



Plot 70 Moggill Rd from Riverview Rd to Mt Crosby Rd – Duration of Closure



Plot 72 Mount Crosby Rd from Warrego Hwy to Moggill Rd – Duration of Closure



Plot 73 Pacific Mwy north of South-East Arterial Road – Time of First Closure



Plot 75 Pacific Mwy South of Eastern Busway - Time of First Closure



Plot 74 Pacific Mwy north of South-East Arterial Road – Duration of Closure



Plot 76 Pacific Mwy South of Eastern Busway - Duration of Closure







Plot 79 Pine Mountain Rd – Time of First Closure



Plot 78 Patrick Estate Rd – Duration of Closure



Plot 80 Pine Mountain Rd – Duration of Closure



Plot 81 Port of Brisb