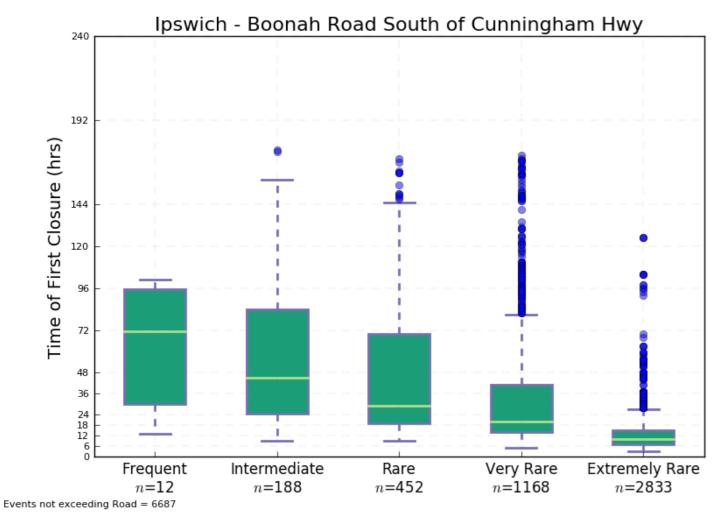

eveland Rd to Port of Brisbane Mwy – Time of First Closure



Plot 43 Gateway Mwy North of Southern Cross Way – Time of First Closure



Plot 42 Gateway Mwy from Old Cleveland Rd to Port of Brisbane Mwy – Duration of Closure



Plot 44 Gateway Mwy North of Southern Cross Way – Duration of Closure



Plot 45 Glamorgan Vale Rd – Time of First Closure



Plot 47 Haigslea-Amberley Rd from Karrabin Rosewood Rd to Cunningham Hwy – Time of First Closure



Plot 46 Glamorgan Vale Rd – Duration of Closure



Plot 48 Haigslea-Amberley Rd from Karrabin Rosewood Rd to Cunningham Hwy – Duration of Closure







Plot 51 Inner Northern Busway Roma St – Time of First Closure



Plot 50 Inner Northern Busway Countess St – Duration of Closure



Plot 52 Inner Northern Busway Roma St – Duration of Closure



Plot 53 Ipswich – Boonah Road South of Cunningham Hwy – Time of First Closure



Plot 55 Ipswich – Rosewood Rd – Time of First Closure



Plot 54 Ipswich – Boonah Road South of Cunningham Hwy – Duration of Closure



Plot 56 Ipswich – Rosewood Rd – Duration of Closure



Plot 57 Ipswich Mwy from Centerary Hwy to Beaudesert Rd – Time of First Closure



Plot 59 Ipswich Mwy from Warrego Hwy to Logan Mwy – Time of First Closure



Plot 58 Ipswich Mwy from Centerary Hwy to Beaudesert Rd – Duration of Closure



Plot 60 Ipswich Mwy from Warrego Hwy to Logan Mwy – Duration of Closure



Plot 61 Karrabin Rosewood Rd East of Haigslea Amberley Rd – Time of First Closure



Plot 63 Lytton Rd - Time of First Closure



Plot 62 Karrabin Rosewood Rd East of Haigslea Amberley Rd – Duration of Closure