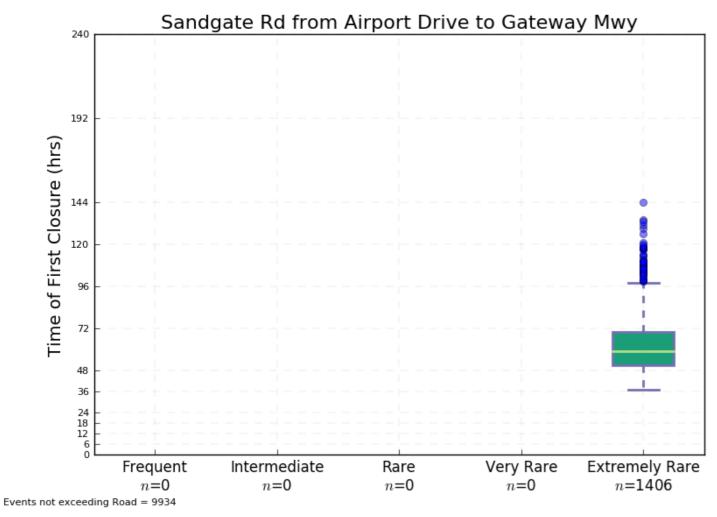

Plot 72 Mount Crosby Rd from Warrego Hwy to Moggill Rd – Duration of Closure



Plot 73 Pacific Mwy north of South-East Arterial Road – Time of First Closure



Plot 75 Pacific Mwy South of Eastern Busway - Time of First Closure



Plot 74 Pacific Mwy north of South-East Arterial Road – Duration of Closure



Plot 76 Pacific Mwy South of Eastern Busway - Duration of Closure







Plot 79 Pine Mountain Rd – Time of First Closure



Plot 78 Patrick Estate Rd – Duration of Closure



Plot 80 Pine Mountain Rd – Duration of Closure



Plot 81 Port of Brisbane Drive North of Lytton Rd – Time of First Closure



Plot 83 Riverside Expressway – Time of First Closure



Plot 82 Port of Brisbane Drive North of Lytton Rd – Duration of Closure



Plot 84 Riverside Expressway – Duration of Closure



Plot 85 Sandgate Rd from Airport Drive to Gateway Mwy – Time of First Closure



Plot 87 South-East Arterial Road – Time of First Closure



Plot 86 Sandgate Rd from Airport Drive to Gateway Mwy – Duration of Closure



Plot 88 South-East Arterial Road – Duration of Closure



Plot 89 Southern Cross Way North of Airport Drive – Time of First Closure



Plot 91 Southern Cross Way South of Airport Drive – Time of First Closure



Plot 90 Southern Cross Way North of Airport Drive – Duration of Closure



Plot 92 Southern Cross Way South of Airport Drive – Duration of Closure









Plot 94 Swanbank Road - Duration of Closure



Plot 95 Warrego Hwy between Mt Crosby Rd and Ipswich Mwy - Time of First Closure

Plot 96 Warrego Hwy between Mt Crosby Rd and Ipswich Mwy - Duration of Closure