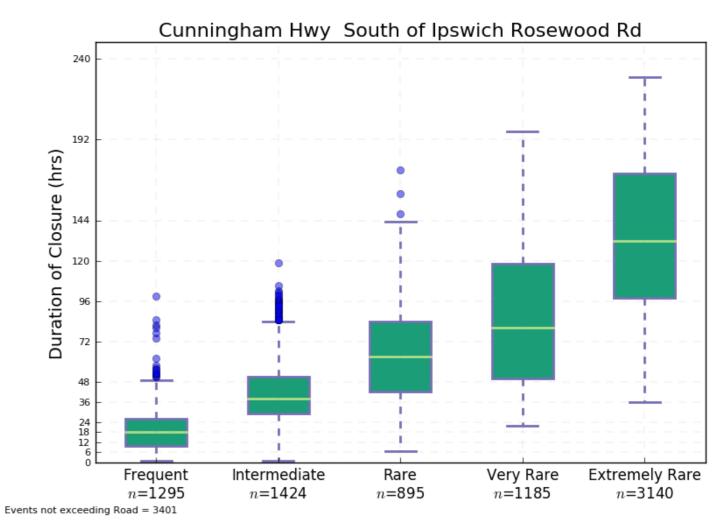

rnvale Rd and Wivenhoe Somerset Rd – Duration of Closure



Plot 16 Centerary Hwy from Ipswich Mwy to Moggill Rd – Duration of Closure



Plot 17 Centerary Hwy from Logan Mwy to Ipswich Mwy – Time of First Closure



Plot 19 Coominya-Connection Rd – Time of First Closure



Plot 18 Centerary Hwy from Logan Mwy to Ipswich Mwy – Duration of Closure



Plot 20 Coominya-Connection Rd – Duration of Closure



Plot 21 Coronation Drive - Time of First Closure



Plot 23 Cunningham Hwy from Ipswich Rosewood Rd to Centerary Hwy - Time of First Closure





Plot 24 Cunningham Hwy from Ipswich Rosewood Rd to Centerary Hwy - Duration of Closure



Plot 25 Cunningham Hwy South of Ipswich Rosewood Rd – Time of First Closure



Plot 27 Cunningham Hwy from Ripley Rd to Ipswich Mwy- Time of First Closure



Plot 26 Cunningham Hwy South of Ipswich Rosewood Rd – Duration of Closure



Plot 28 Cunningham Hwy from Ripley Rd to Ipswich Mwy – Duration of Closure



Plot 29 Eastern Busway- Time of First Closure



Plot 31 Fernvale Rd- Time of First Closure



Plot 30 Eastern Busway – Duration of Closure



Plot 32 Fernvale Rd – Duration of Closure



Plot 33 Forest Hill – Fernvale Rd South of Coominya Connection Rd– Time of First Closure



Plot 35 Forest Hill Fernvale Rd between Brisbane Valley HWY and Main St - Time of First Closure



Plot 34 Forest Hill – Fernvale Rd South of Coominya Connection Rd – Duration of Closure

Forest Hill Fernvale Rd between Brisbane Valley HWY and Main 9



Plot 36 Forest Hill Fernvale Rd between Brisbane Valley HWY and Main St – Duration of Closure



Plot 37 Fore