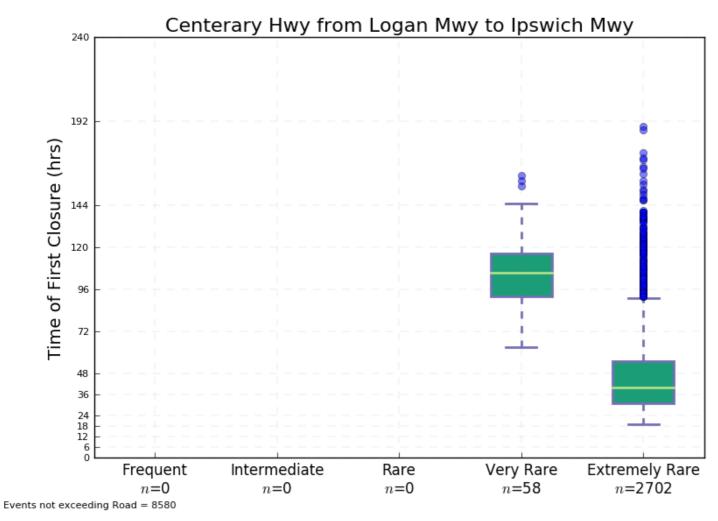

y Mwy – Duration of Closure



Plot 8 Brisbane Rd – Duration of Closure



Plot 9 Brisbane Valley HWY north of Wivenhoe Somerset Rd – Time of First Closure



Plot 11 Brisbane Valley HWY between Fernvale Rd and Warrego Hwy – Time of First Closure



Plot 10 Brisbane Valley HWY north of Wivenhoe Somerset Rd – Duration of Closure



Plot 12 Brisbane Valley HWY between Fernvale Rd and Warrego Hwy – Duration of Closure



Plot 13 Brisbane Valley HWY between Forest Hill Fernvale Rd and Wivenhoe Somerset Rd – Time of First Closure



Plot 15 Centerary Hwy from Ipswich Mwy to Moggill Rd – Time of First Closure



Plot 14 Brisbane Valley HWY between Forest Hill Fernvale Rd and Wivenhoe Somerset Rd – Duration of Closure



Plot 16 Centerary Hwy from Ipswich Mwy to Moggill Rd – Duration of Closure



Plot 17 Centerary Hwy from Logan Mwy to Ipswich Mwy – Time of First Closure



Plot 19 Coominya-Connection Rd – Time of First Closure



Plot 18 Centerary Hwy from Logan Mwy to Ipswich Mwy – Duration of Closure



Plot 20 Coominya-Connection Rd – Duration of Closure



Plot 21 Coronation Drive - Time of First Closure



Plot 23 Cunningham Hwy from Ipswich Rosewood Rd to Centerary Hwy - Time of First Closure





Plot 24 Cunningham Hwy from Ipswich Rosewood Rd to Centerary Hwy - Duration of Closure



Plot 25 Cunningham Hwy South of Ipswich Rosewood Rd – Time of First Closure



Plot 27 Cunningham Hwy from Ripley Rd to Ipswich Mwy- Time of First Closure



Plot 26 Cunningham Hwy South of Ipswich Rosewood Rd – Duration of Closure



Plot 28 Cunningham Hwy from Ripley Rd to Ipswich Mwy – Du