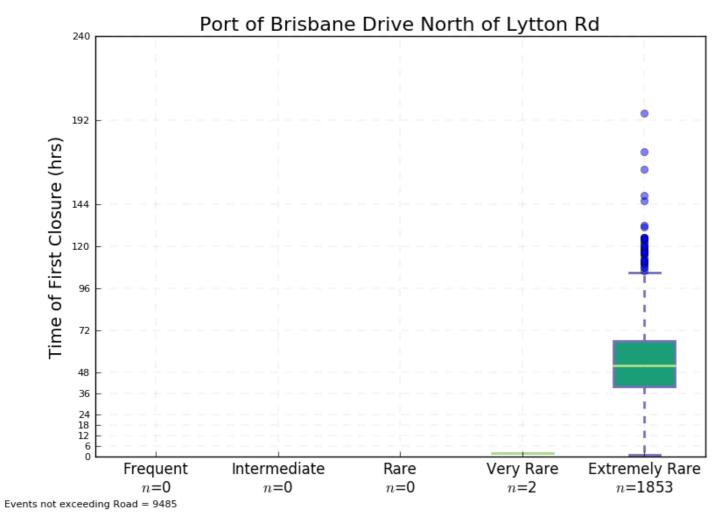

– Duration of Closure



Plot 69 Moggill Rd from Riverview Rd to Mt Crosby Rd – Time of First Closure



Plot 71 Mount Crosby Rd from Warrego Hwy to Moggill Rd – Time of First Closure



Plot 70 Moggill Rd from Riverview Rd to Mt Crosby Rd – Duration of Closure



Plot 72 Mount Crosby Rd from Warrego Hwy to Moggill Rd – Duration of Closure



Plot 73 Pacific Mwy north of South-East Arterial Road – Time of First Closure



Plot 75 Pacific Mwy South of Eastern Busway - Time of First Closure



Plot 74 Pacific Mwy north of South-East Arterial Road – Duration of Closure



Plot 76 Pacific Mwy South of Eastern Busway - Duration of Closure







Plot 79 Pine Mountain Rd – Time of First Closure



Plot 78 Patrick Estate Rd – Duration of Closure



Plot 80 Pine Mountain Rd – Duration of Closure



Plot 81 Port of Brisbane Drive North of Lytton Rd – Time of First Closure



Plot 83 Riverside Expressway – Time of First Closure



Plot 82 Port of Brisbane Drive North of Lytton Rd – Duration of Closure



Plot 84 Riverside Expressway – Duration of Closure



Plot 85 Sandgate Rd from Airport Drive to Gateway Mwy – Time of First Closure



Plot 87 South-East Arterial Road – Time of First Closure



Plot 86 Sandgate Rd from Airport Drive to Gateway Mwy – Duration of Closure



Plot 88 South-East Arterial Road – Duration of Closure



Plot 89 Southern Cross Way North of Airport Drive – Time of First Closure



Plot 91 Southern Cross Way South of Airport Drive – Time of First Closure



Plot 90 Southern Cross Way North of Airport Drive – Duration of Closure



Plot 92 Southern Cross Way So