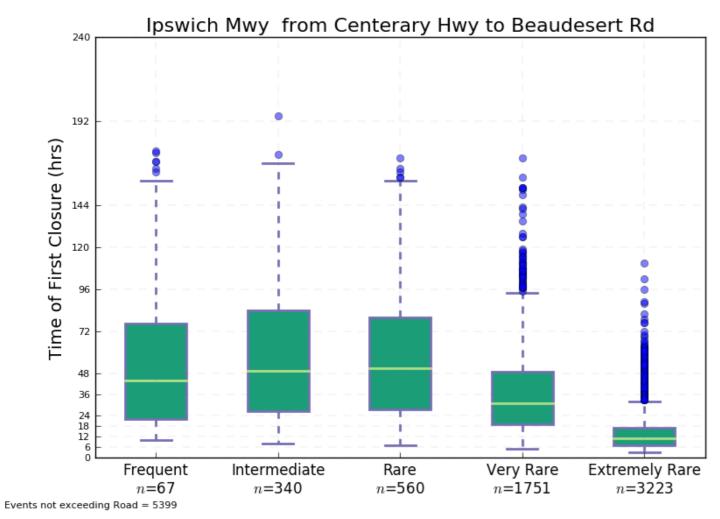

Way – Duration of Closure



Plot 45 Glamorgan Vale Rd – Time of First Closure



Plot 47 Haigslea-Amberley Rd from Karrabin Rosewood Rd to Cunningham Hwy – Time of First Closure



Plot 46 Glamorgan Vale Rd – Duration of Closure



Plot 48 Haigslea-Amberley Rd from Karrabin Rosewood Rd to Cunningham Hwy – Duration of Closure







Plot 51 Inner Northern Busway Roma St – Time of First Closure



Plot 50 Inner Northern Busway Countess St – Duration of Closure



Plot 52 Inner Northern Busway Roma St – Duration of Closure



Plot 53 Ipswich – Boonah Road South of Cunningham Hwy – Time of First Closure



Plot 55 Ipswich – Rosewood Rd – Time of First Closure



Plot 54 Ipswich – Boonah Road South of Cunningham Hwy – Duration of Closure



Plot 56 Ipswich – Rosewood Rd – Duration of Closure



Plot 57 Ipswich Mwy from Centerary Hwy to Beaudesert Rd – Time of First Closure



Plot 59 Ipswich Mwy from Warrego Hwy to Logan Mwy – Time of First Closure



Plot 58 Ipswich Mwy from Centerary Hwy to Beaudesert Rd – Duration of Closure



Plot 60 Ipswich Mwy from Warrego Hwy to Logan Mwy – Duration of Closure



Plot 61 Karrabin Rosewood Rd East of Haigslea Amberley Rd – Time of First Closure



Plot 63 Lytton Rd - Time of First Closure



Plot 62 Karrabin Rosewood Rd East of Haigslea Amberley Rd – Duration of Closure



Plot 64 Lytton Rd – Duration of Closure



Plot 65 Melbourne St - Time of First Closure



Plot 67 Moggill Rd from Mt Crosby Rd to Western Fwy – Time of First Closure



Plot 66 Melbourne St - Duration of Closure



Plot 68 Moggill Rd from Mt Crosby Rd to Western Fwy –