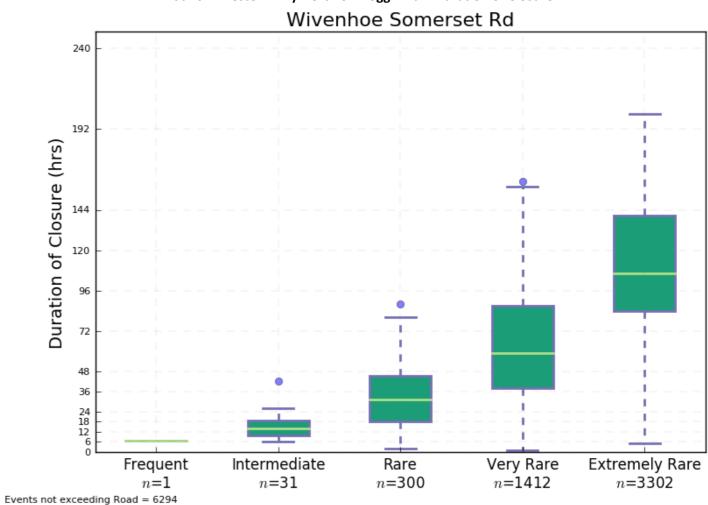

Plot 90 Southern Cross Way North of Airport Drive – Duration of Closure



Plot 92 Southern Cross Way South of Airport Drive – Duration of Closure









Plot 94 Swanbank Road - Duration of Closure



Plot 95 Warrego Hwy between Mt Crosby Rd and Ipswich Mwy - Time of First Closure

Plot 96 Warrego Hwy between Mt Crosby Rd and Ipswich Mwy - Duration of Closure



Plot 97 Warrego Hwy from Fernvale Rd to Mt Crosby Rd – Time of First Closure



Plot 99 Warwick Rd – Time of First Closure



Plot 98 Warrego Hwy from Fernvale Rd to Mt Crosby Rd – Duration of Closure



Plot 100 Warwick Rd – Duration of Closure







Frequent Intermediate Rare Very Rare Extremely Rare n=0 n=0 n=0 n=0 n=0 n=0 n=2144Plot 102 Western Fwy North of Moggill Rd – Duration of Closure

Western Fwy North of Moggill Rd



Plot 103 Wivenhoe Somerset Rd – Time of First Closure