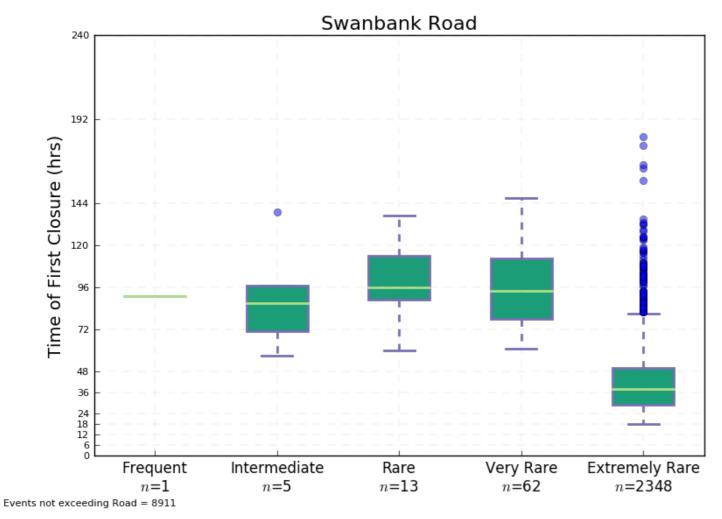

tton Rd – Time of First Closure



Plot 83 Riverside Expressway – Time of First Closure



Plot 82 Port of Brisbane Drive North of Lytton Rd – Duration of Closure



Plot 84 Riverside Expressway – Duration of Closure



Plot 85 Sandgate Rd from Airport Drive to Gateway Mwy – Time of First Closure



Plot 87 South-East Arterial Road – Time of First Closure



Plot 86 Sandgate Rd from Airport Drive to Gateway Mwy – Duration of Closure



Plot 88 South-East Arterial Road – Duration of Closure



Plot 89 Southern Cross Way North of Airport Drive – Time of First Closure



Plot 91 Southern Cross Way South of Airport Drive – Time of First Closure



Plot 90 Southern Cross Way North of Airport Drive – Duration of Closure



Plot 92 Southern Cross Way South of Airport Drive – Duration of Closure









Plot 94 Swanbank Road - Duration of Closure



Plot 95 Warrego Hwy between Mt Crosby Rd and Ipswich Mwy - Time of First Closure

Plot 96 Warrego Hwy between Mt Crosby Rd and Ipswich Mwy - Duration of Closure



Plot 97 Warrego Hwy from Fernvale Rd to Mt Crosby Rd – Time of First Closure



Plot 99 Warwick Rd – Time of First Closure



Plot 98 Warrego Hwy from Fernvale Rd to Mt Crosby Rd – Duration of Closure



Plot 100 Warwick Rd – Duration of Closure







Frequent Intermediate Rare Very Rare Extremely Rare n=0 n=0 n=0 n=0 n=0 n=0 n=2144Plot 102 Western Fwy North of Moggill Rd – Duration of Closure

Western Fwy North of Moggill Rd



Plot 103 Wivenhoe Somerset Rd – Time of First Closure