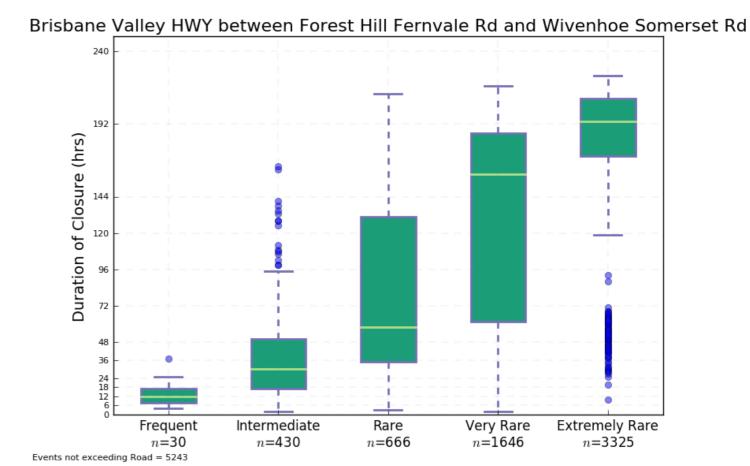

– Duration of Closure



Plot 5 Braun St from Sandgate Rd to Gateway Mwy – Time of First Closure



Plot 7 Brisbane Rd - Time of First Closure



Plot 6 Braun St from Sandgate Rd to Gateway Mwy – Duration of Closure



Plot 8 Brisbane Rd – Duration of Closure



Plot 9 Brisbane Valley HWY north of Wivenhoe Somerset Rd – Time of First Closure



Plot 11 Brisbane Valley HWY between Fernvale Rd and Warrego Hwy – Time of First Closure



Plot 10 Brisbane Valley HWY north of Wivenhoe Somerset Rd – Duration of Closure



Plot 12 Brisbane Valley HWY between Fernvale Rd and Warrego Hwy – Duration of Closure



Plot 13 Brisbane Valley HWY between Forest Hill Fernvale Rd and Wivenhoe Somerset Rd – Time of First Closure



Plot 15 Centerary Hwy from Ipswich Mwy to Moggill Rd – Time of First Closure



Plot 14 Brisbane Valley HWY between Forest Hill Fernvale Rd and Wivenhoe Somerset Rd – Duration of Closure



Plot 16 Centerary Hwy from Ipswich Mwy to Moggill Rd – Duration of Closure



Plot 17 Centerary Hwy from Logan Mwy to Ipswich Mwy – Time of First Closure



Plot 19 Coominya-Connection Rd – Time of First Closure



Plot 18 Centerary Hwy from Logan Mwy to Ipswich Mwy – Duration of Closure



Plot 20 Coominya-Connection Rd – Duration of Closure



Plot 21 Coronation Drive - Time of First Closure



Plot 23 Cunningham Hwy from Ipswich Rosewood Rd to Centerary Hwy - Time of First Closure





Plot 24 Cunningham Hwy from Ipswich Rosewood Rd to Centerary Hwy - Duration of Closure



Plot 25 Cunningham Hwy South of Ipswich Rosewood Rd – Time of First Closure



Plot 27 Cunningham Hwy fr