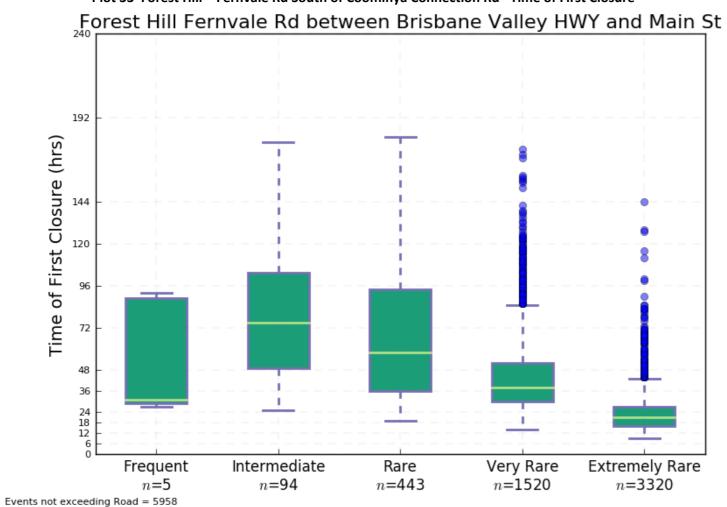

Time of First Closure



Plot 23 Cunningham Hwy from Ipswich Rosewood Rd to Centerary Hwy - Time of First Closure





Plot 24 Cunningham Hwy from Ipswich Rosewood Rd to Centerary Hwy - Duration of Closure



Plot 25 Cunningham Hwy South of Ipswich Rosewood Rd – Time of First Closure



Plot 27 Cunningham Hwy from Ripley Rd to Ipswich Mwy- Time of First Closure



Plot 26 Cunningham Hwy South of Ipswich Rosewood Rd – Duration of Closure



Plot 28 Cunningham Hwy from Ripley Rd to Ipswich Mwy – Duration of Closure



Plot 29 Eastern Busway- Time of First Closure



Plot 31 Fernvale Rd- Time of First Closure



Plot 30 Eastern Busway – Duration of Closure



Plot 32 Fernvale Rd – Duration of Closure



Plot 33 Forest Hill – Fernvale Rd South of Coominya Connection Rd– Time of First Closure



Plot 35 Forest Hill Fernvale Rd between Brisbane Valley HWY and Main St - Time of First Closure



Plot 34 Forest Hill – Fernvale Rd South of Coominya Connection Rd – Duration of Closure

Forest Hill Fernvale Rd between Brisbane Valley HWY and Main 9



Plot 36 Forest Hill Fernvale Rd between Brisbane Valley HWY and Main St – Duration of Closure



Plot 37 Forest Hill Fernvale Road between Main St and Coominya Connection Rd – Time of First Closure



Plot 39 Gateway Motorway Between Southern Cross Way – Time of First Closure



Plot 38 Forest Hill Fernvale Road between Main St and Coominya Connection Rd – Duration of Closure



Plot 40 Gateway Motorway Between Southern Cross Way – Duration of Closure



Plot 41 Gateway Mwy from Old Cleveland Rd to Port of Brisbane Mwy – Time of First Clo