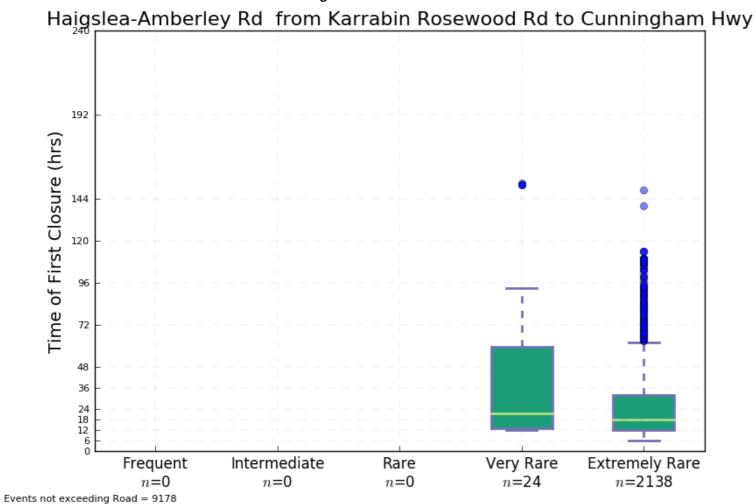

isbane Valley HWY and Main St – Duration of Closure



Plot 37 Forest Hill Fernvale Road between Main St and Coominya Connection Rd – Time of First Closure



Plot 39 Gateway Motorway Between Southern Cross Way – Time of First Closure



Plot 38 Forest Hill Fernvale Road between Main St and Coominya Connection Rd – Duration of Closure



Plot 40 Gateway Motorway Between Southern Cross Way – Duration of Closure



Plot 41 Gateway Mwy from Old Cleveland Rd to Port of Brisbane Mwy – Time of First Closure



Plot 43 Gateway Mwy North of Southern Cross Way – Time of First Closure



Plot 42 Gateway Mwy from Old Cleveland Rd to Port of Brisbane Mwy – Duration of Closure



Plot 44 Gateway Mwy North of Southern Cross Way – Duration of Closure



Plot 45 Glamorgan Vale Rd – Time of First Closure



Plot 47 Haigslea-Amberley Rd from Karrabin Rosewood Rd to Cunningham Hwy – Time of First Closure



Plot 46 Glamorgan Vale Rd – Duration of Closure



Plot 48 Haigslea-Amberley Rd from Karrabin Rosewood Rd to Cunningham Hwy – Duration of Closure







Plot 51 Inner Northern Busway Roma St – Time of First Closure



Plot 50 Inner Northern Busway Countess St – Duration of Closure



Plot 52 Inner Northern Busway Roma St – Duration of Closure



Plot 53 Ipswich – Boonah Road South of Cunningham Hwy – Time of First Closure



Plot 55 Ipswich – Rosewood Rd – Time of First Closure



Plot 54 Ipswich – Boonah Road South of Cunningham Hwy – Duration of Closure



Plot 56 Ipswich – Rosewood Rd – Duration of Closure



Plot 57 Ipswich Mwy from Centerary Hwy to Beaudesert Rd – Time of First Closur