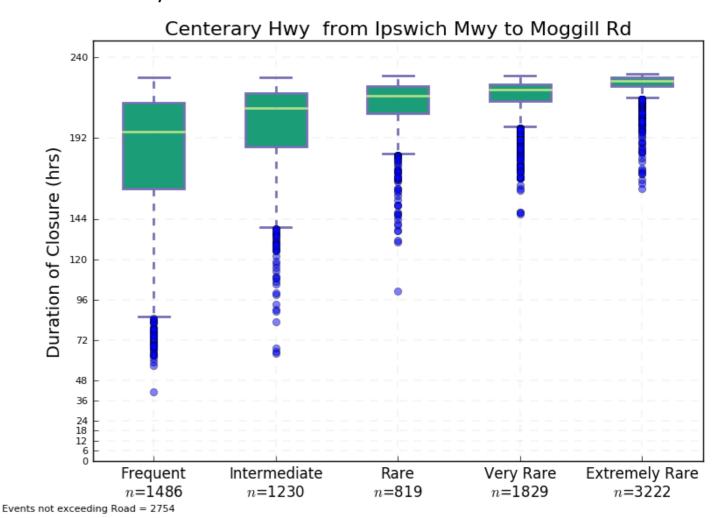

sbane Rd - Time of First Closure



Plot 6 Braun St from Sandgate Rd to Gateway Mwy – Duration of Closure



Plot 8 Brisbane Rd – Duration of Closure



Plot 9 Brisbane Valley HWY north of Wivenhoe Somerset Rd – Time of First Closure



Plot 11 Brisbane Valley HWY between Fernvale Rd and Warrego Hwy – Time of First Closure



Plot 10 Brisbane Valley HWY north of Wivenhoe Somerset Rd – Duration of Closure



Plot 12 Brisbane Valley HWY between Fernvale Rd and Warrego Hwy – Duration of Closure



Plot 13 Brisbane Valley HWY between Forest Hill Fernvale Rd and Wivenhoe Somerset Rd – Time of First Closure



Plot 15 Centerary Hwy from Ipswich Mwy to Moggill Rd – Time of First Closure



Plot 14 Brisbane Valley HWY between Forest Hill Fernvale Rd and Wivenhoe Somerset Rd – Duration of Closure



Plot 16 Centerary Hwy from Ipswich Mwy to Moggill Rd – Duration of Closure



Plot 17 Centerary Hwy from Logan Mwy to Ipswich Mwy – Time of First Closure



Plot 19 Coominya-Connection Rd – Time of First Closure



Plot 18 Centerary Hwy from Logan Mwy to Ipswich Mwy – Duration of Closure



Plot 20 Coominya-Connection Rd – Duration of Closure



Plot 21 Coronation Drive - Time of First Closure



Plot 23 Cunningham Hwy from Ipswich Rosewood Rd to Centerary Hwy - Time of First Closure





Plot 24 Cunningham Hwy from Ipswich Rosewood Rd to Centerary Hwy - Duration of Closure



Plot 25 Cunningham Hwy South of Ipswich Rosewood Rd – Time of First Closure



Plot 27 Cunningham Hwy from Ripley Rd to Ipswich Mwy- Time of First Closure



Plot 26 Cunningham Hwy South of Ipswich Rosewood Rd – Du