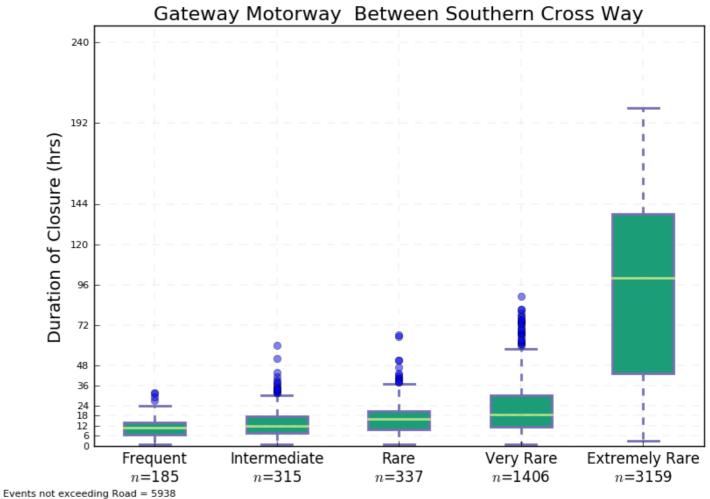

way – Duration of Closure



Plot 32 Fernvale Rd – Duration of Closure



Plot 33 Forest Hill – Fernvale Rd South of Coominya Connection Rd– Time of First Closure



Plot 35 Forest Hill Fernvale Rd between Brisbane Valley HWY and Main St - Time of First Closure



Plot 34 Forest Hill – Fernvale Rd South of Coominya Connection Rd – Duration of Closure

Forest Hill Fernvale Rd between Brisbane Valley HWY and Main 9



Plot 36 Forest Hill Fernvale Rd between Brisbane Valley HWY and Main St – Duration of Closure



Plot 37 Forest Hill Fernvale Road between Main St and Coominya Connection Rd – Time of First Closure



Plot 39 Gateway Motorway Between Southern Cross Way – Time of First Closure



Plot 38 Forest Hill Fernvale Road between Main St and Coominya Connection Rd – Duration of Closure



Plot 40 Gateway Motorway Between Southern Cross Way – Duration of Closure



Plot 41 Gateway Mwy from Old Cleveland Rd to Port of Brisbane Mwy – Time of First Closure



Plot 43 Gateway Mwy North of Southern Cross Way – Time of First Closure



Plot 42 Gateway Mwy from Old Cleveland Rd to Port of Brisbane Mwy – Duration of Closure



Plot 44 Gateway Mwy North of Southern Cross Way – Duration of Closure



Plot 45 Glamorgan Vale Rd – Time of First Closure



Plot 47 Haigslea-Amberley Rd from Karrabin Rosewood Rd to Cunningham Hwy – Time of First Closure



Plot 46 Glamorgan Vale Rd – Duration of Closure



Plot 48 Haigslea-Amberley Rd from Karrabin Rosewood Rd to Cunningham Hwy – Duration of Closure







Plot 51 Inner Northern Busway Roma St – Time of First Closure



Plot 50 Inner Nort