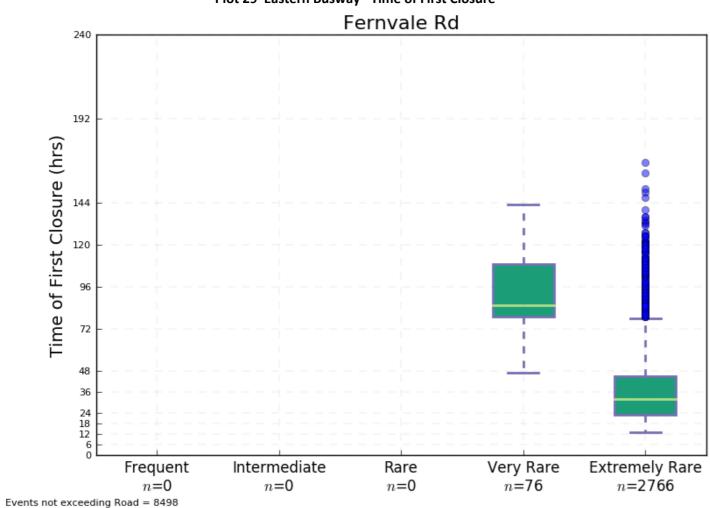

t Closure



Plot 19 Coominya-Connection Rd – Time of First Closure



Plot 18 Centerary Hwy from Logan Mwy to Ipswich Mwy – Duration of Closure



Plot 20 Coominya-Connection Rd – Duration of Closure



Plot 21 Coronation Drive - Time of First Closure



Plot 23 Cunningham Hwy from Ipswich Rosewood Rd to Centerary Hwy - Time of First Closure





Plot 24 Cunningham Hwy from Ipswich Rosewood Rd to Centerary Hwy - Duration of Closure



Plot 25 Cunningham Hwy South of Ipswich Rosewood Rd – Time of First Closure



Plot 27 Cunningham Hwy from Ripley Rd to Ipswich Mwy- Time of First Closure



Plot 26 Cunningham Hwy South of Ipswich Rosewood Rd – Duration of Closure



Plot 28 Cunningham Hwy from Ripley Rd to Ipswich Mwy – Duration of Closure



Plot 29 Eastern Busway- Time of First Closure



Plot 31 Fernvale Rd- Time of First Closure



Plot 30 Eastern Busway – Duration of Closure



Plot 32 Fernvale Rd – Duration of Closure



Plot 33 Forest Hill – Fernvale Rd South of Coominya Connection Rd– Time of First Closure



Plot 35 Forest Hill Fernvale Rd between Brisbane Valley HWY and Main St - Time of First Closure



Plot 34 Forest Hill – Fernvale Rd South of Coominya Connection Rd – Duration of Closure

Forest Hill Fernvale Rd between Brisbane Valley HWY and Main 9



Plot 36 Forest Hill Fernvale Rd between Brisbane Valley HWY and Main St – Duration of Closure



Plot 37 Forest Hill Fernvale Road between Main St and Coominya Connection Rd – Time of First Closure



Plot 39 Gateway Motorway Between Southern Cross Way – Time of First Closure



Plot 38 Forest Hill Fernvale Road