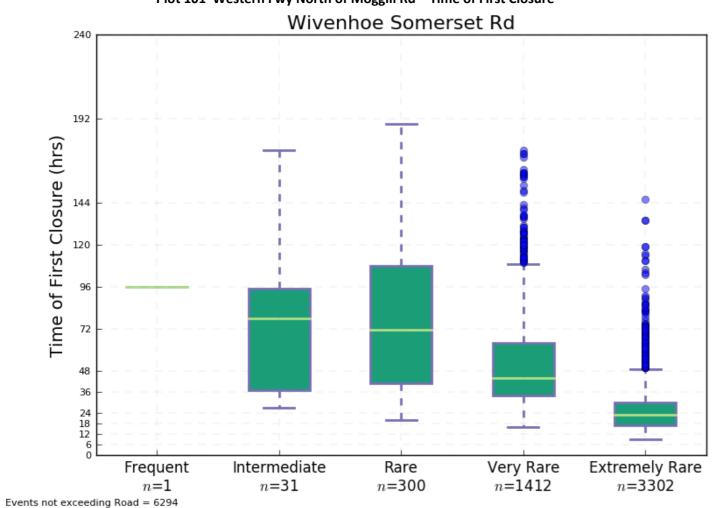

ad – Duration of Closure



Plot 89 Southern Cross Way North of Airport Drive – Time of First Closure



Plot 91 Southern Cross Way South of Airport Drive – Time of First Closure



Plot 90 Southern Cross Way North of Airport Drive – Duration of Closure



Plot 92 Southern Cross Way South of Airport Drive – Duration of Closure









Plot 94 Swanbank Road - Duration of Closure



Plot 95 Warrego Hwy between Mt Crosby Rd and Ipswich Mwy - Time of First Closure

Plot 96 Warrego Hwy between Mt Crosby Rd and Ipswich Mwy - Duration of Closure



Plot 97 Warrego Hwy from Fernvale Rd to Mt Crosby Rd – Time of First Closure



Plot 99 Warwick Rd – Time of First Closure



Plot 98 Warrego Hwy from Fernvale Rd to Mt Crosby Rd – Duration of Closure



Plot 100 Warwick Rd – Duration of Closure







Frequent Intermediate Rare Very Rare Extremely Rare n=0 n=0 n=0 n=0 n=0 n=0 n=2144Plot 102 Western Fwy North of Moggill Rd – Duration of Closure

Western Fwy North of Moggill Rd



Plot 103 Wivenhoe Somerset Rd – Time of First Closure