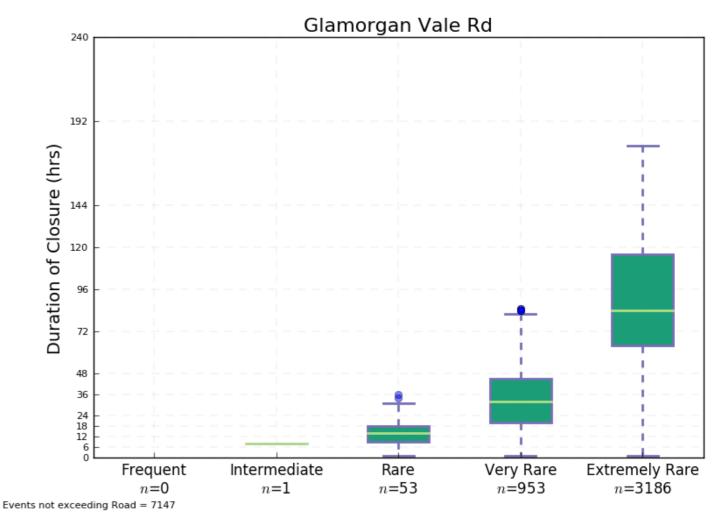

n St and Coominya Connection Rd – Time of First Closure



Plot 39 Gateway Motorway Between Southern Cross Way – Time of First Closure



Plot 38 Forest Hill Fernvale Road between Main St and Coominya Connection Rd – Duration of Closure



Plot 40 Gateway Motorway Between Southern Cross Way – Duration of Closure



Plot 41 Gateway Mwy from Old Cleveland Rd to Port of Brisbane Mwy – Time of First Closure



Plot 43 Gateway Mwy North of Southern Cross Way – Time of First Closure



Plot 42 Gateway Mwy from Old Cleveland Rd to Port of Brisbane Mwy – Duration of Closure



Plot 44 Gateway Mwy North of Southern Cross Way – Duration of Closure



Plot 45 Glamorgan Vale Rd – Time of First Closure



Plot 47 Haigslea-Amberley Rd from Karrabin Rosewood Rd to Cunningham Hwy – Time of First Closure



Plot 46 Glamorgan Vale Rd – Duration of Closure



Plot 48 Haigslea-Amberley Rd from Karrabin Rosewood Rd to Cunningham Hwy – Duration of Closure







Plot 51 Inner Northern Busway Roma St – Time of First Closure



Plot 50 Inner Northern Busway Countess St – Duration of Closure



Plot 52 Inner Northern Busway Roma St – Duration of Closure



Plot 53 Ipswich – Boonah Road South of Cunningham Hwy – Time of First Closure



Plot 55 Ipswich – Rosewood Rd – Time of First Closure



Plot 54 Ipswich – Boonah Road South of Cunningham Hwy – Duration of Closure



Plot 56 Ipswich – Rosewood Rd – Duration of Closure



Plot 57 Ipswich Mwy from Centerary Hwy to Beaudesert Rd – Time of First Closure



Plot 59 Ipswich Mwy from Warrego Hwy to Logan Mwy – Time of First Closure



Plot 58 Ipswich Mw