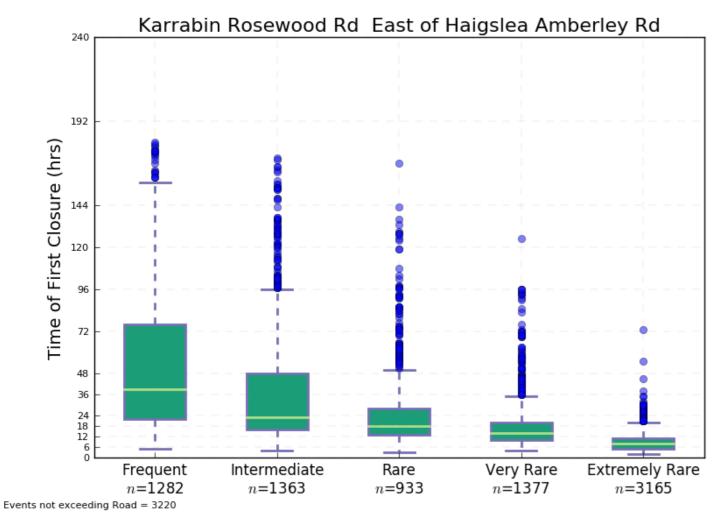

of Closure







Plot 51 Inner Northern Busway Roma St – Time of First Closure



Plot 50 Inner Northern Busway Countess St – Duration of Closure



Plot 52 Inner Northern Busway Roma St – Duration of Closure



Plot 53 Ipswich – Boonah Road South of Cunningham Hwy – Time of First Closure



Plot 55 Ipswich – Rosewood Rd – Time of First Closure



Plot 54 Ipswich – Boonah Road South of Cunningham Hwy – Duration of Closure



Plot 56 Ipswich – Rosewood Rd – Duration of Closure



Plot 57 Ipswich Mwy from Centerary Hwy to Beaudesert Rd – Time of First Closure



Plot 59 Ipswich Mwy from Warrego Hwy to Logan Mwy – Time of First Closure



Plot 58 Ipswich Mwy from Centerary Hwy to Beaudesert Rd – Duration of Closure



Plot 60 Ipswich Mwy from Warrego Hwy to Logan Mwy – Duration of Closure



Plot 61 Karrabin Rosewood Rd East of Haigslea Amberley Rd – Time of First Closure



Plot 63 Lytton Rd - Time of First Closure



Plot 62 Karrabin Rosewood Rd East of Haigslea Amberley Rd – Duration of Closure



Plot 64 Lytton Rd – Duration of Closure



Plot 65 Melbourne St - Time of First Closure



Plot 67 Moggill Rd from Mt Crosby Rd to Western Fwy – Time of First Closure



Plot 66 Melbourne St - Duration of Closure



Plot 68 Moggill Rd from Mt Crosby Rd to Western Fwy – Duration of Closure



Plot 69 Moggill Rd from Riverview Rd to Mt Crosby Rd – Time of First Closure



Plot 71 Mount Crosby Rd from Warrego Hwy to Moggill Rd – Time of First Closure



Plot 70 Moggill Rd from Riverview Rd to Mt Crosby Rd – Duration of Closure



Plot 72 Mount Crosby Rd from Warrego Hwy to Moggill