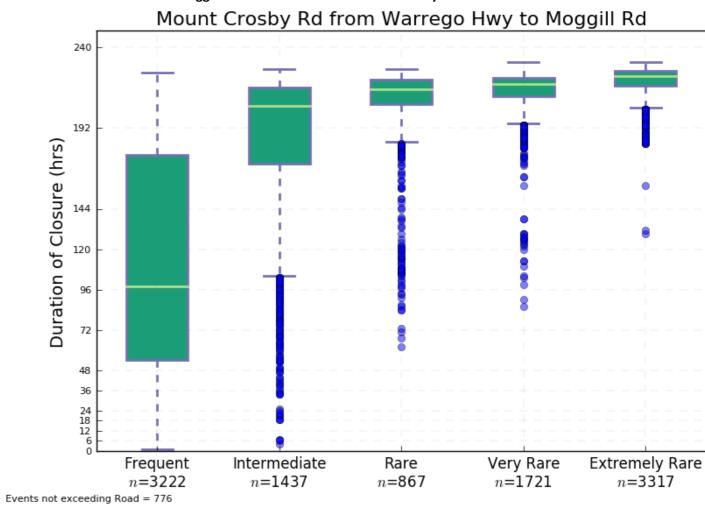

from Warrego Hwy to Logan Mwy – Duration of Closure



Plot 61 Karrabin Rosewood Rd East of Haigslea Amberley Rd – Time of First Closure



Plot 63 Lytton Rd - Time of First Closure



Plot 62 Karrabin Rosewood Rd East of Haigslea Amberley Rd – Duration of Closure



Plot 64 Lytton Rd – Duration of Closure



Plot 65 Melbourne St - Time of First Closure



Plot 67 Moggill Rd from Mt Crosby Rd to Western Fwy – Time of First Closure



Plot 66 Melbourne St - Duration of Closure



Plot 68 Moggill Rd from Mt Crosby Rd to Western Fwy – Duration of Closure



Plot 69 Moggill Rd from Riverview Rd to Mt Crosby Rd – Time of First Closure



Plot 71 Mount Crosby Rd from Warrego Hwy to Moggill Rd – Time of First Closure



Plot 70 Moggill Rd from Riverview Rd to Mt Crosby Rd – Duration of Closure



Plot 72 Mount Crosby Rd from Warrego Hwy to Moggill Rd – Duration of Closure



Plot 73 Pacific Mwy north of South-East Arterial Road – Time of First Closure



Plot 75 Pacific Mwy South of Eastern Busway - Time of First Closure



Plot 74 Pacific Mwy north of South-East Arterial Road – Duration of Closure



Plot 76 Pacific Mwy South of Eastern Busway - Duration of Closure







Plot 79 Pine Mountain Rd – Time of First Closure



Plot 78 Patrick Estate Rd – Duration of Closure



Plot 80 Pine Mountain Rd – Duration of Closure



Plot 81 Port of Brisbane Drive North of Lytton Rd – Time of First Closure



Plot 83 Riverside Expressway – Time of First Closure



Plot 82 Port of Brisbane Drive North of Lytton Rd – Duration of Closure



Plot 84 Riverside Expressway – Duration of Closure