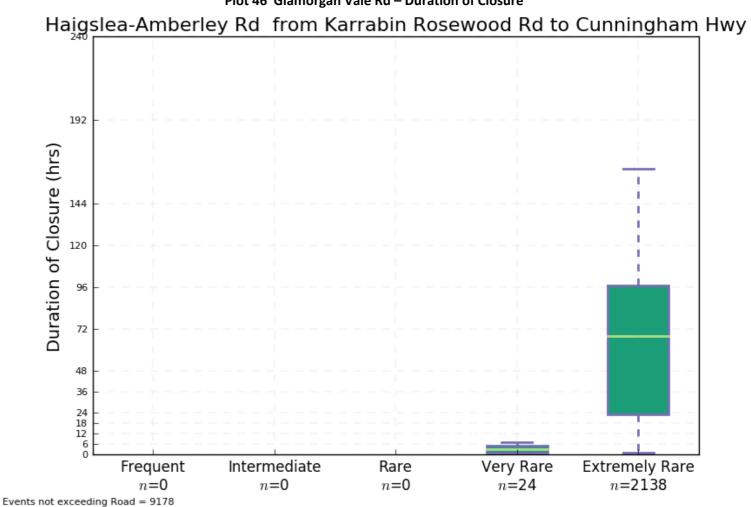

sure



Plot 39 Gateway Motorway Between Southern Cross Way – Time of First Closure



Plot 38 Forest Hill Fernvale Road between Main St and Coominya Connection Rd – Duration of Closure



Plot 40 Gateway Motorway Between Southern Cross Way – Duration of Closure



Plot 41 Gateway Mwy from Old Cleveland Rd to Port of Brisbane Mwy – Time of First Closure



Plot 43 Gateway Mwy North of Southern Cross Way – Time of First Closure



Plot 42 Gateway Mwy from Old Cleveland Rd to Port of Brisbane Mwy – Duration of Closure



Plot 44 Gateway Mwy North of Southern Cross Way – Duration of Closure



Plot 45 Glamorgan Vale Rd – Time of First Closure



Plot 47 Haigslea-Amberley Rd from Karrabin Rosewood Rd to Cunningham Hwy – Time of First Closure



Plot 46 Glamorgan Vale Rd – Duration of Closure



Plot 48 Haigslea-Amberley Rd from Karrabin Rosewood Rd to Cunningham Hwy – Duration of Closure







Plot 51 Inner Northern Busway Roma St – Time of First Closure



Plot 50 Inner Northern Busway Countess St – Duration of Closure



Plot 52 Inner Northern Busway Roma St – Duration of Closure



Plot 53 Ipswich – Boonah Road South of Cunningham Hwy – Time of First Closure



Plot 55 Ipswich – Rosewood Rd – Time of First Closure



Plot 54 Ipswich – Boonah Road South of Cunningham Hwy – Duration of Closure



Plot 56 Ipswich – Rosewood Rd – Duration of Closure



Plot 57 Ipswich Mwy from Centerary Hwy to Beaudesert Rd – Time of First Closure



Plot 59 Ipswich Mwy from Warrego Hwy to Logan Mwy – Time of First Closure



Plot 58 Ipswich Mwy from Centerary Hwy to Beaudesert Rd – Duration of