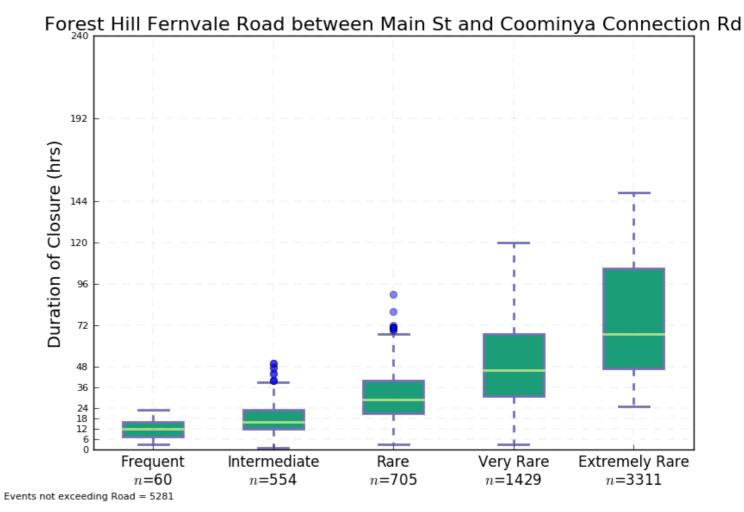

ern Busway- Time of First Closure



Plot 31 Fernvale Rd- Time of First Closure



Plot 30 Eastern Busway – Duration of Closure



Plot 32 Fernvale Rd – Duration of Closure



Plot 33 Forest Hill – Fernvale Rd South of Coominya Connection Rd– Time of First Closure



Plot 35 Forest Hill Fernvale Rd between Brisbane Valley HWY and Main St - Time of First Closure



Plot 34 Forest Hill – Fernvale Rd South of Coominya Connection Rd – Duration of Closure

Forest Hill Fernvale Rd between Brisbane Valley HWY and Main 9



Plot 36 Forest Hill Fernvale Rd between Brisbane Valley HWY and Main St – Duration of Closure



Plot 37 Forest Hill Fernvale Road between Main St and Coominya Connection Rd – Time of First Closure



Plot 39 Gateway Motorway Between Southern Cross Way – Time of First Closure



Plot 38 Forest Hill Fernvale Road between Main St and Coominya Connection Rd – Duration of Closure



Plot 40 Gateway Motorway Between Southern Cross Way – Duration of Closure



Plot 41 Gateway Mwy from Old Cleveland Rd to Port of Brisbane Mwy – Time of First Closure



Plot 43 Gateway Mwy North of Southern Cross Way – Time of First Closure



Plot 42 Gateway Mwy from Old Cleveland Rd to Port of Brisbane Mwy – Duration of Closure



Plot 44 Gateway Mwy North of Southern Cross Way – Duration of Closure



Plot 45 Glamorgan Vale Rd – Time of First Closure



Plot 47 Haigslea-Amberley Rd from Karrabin Rosewood Rd to Cunningham Hwy – Time of First Closure



Plot 46 Glamorgan Vale Rd – Duration of Closure



Plot 48 Haigslea-Amberley Rd from Karrabin Rosewood Rd to Cunningham Hwy – Duration