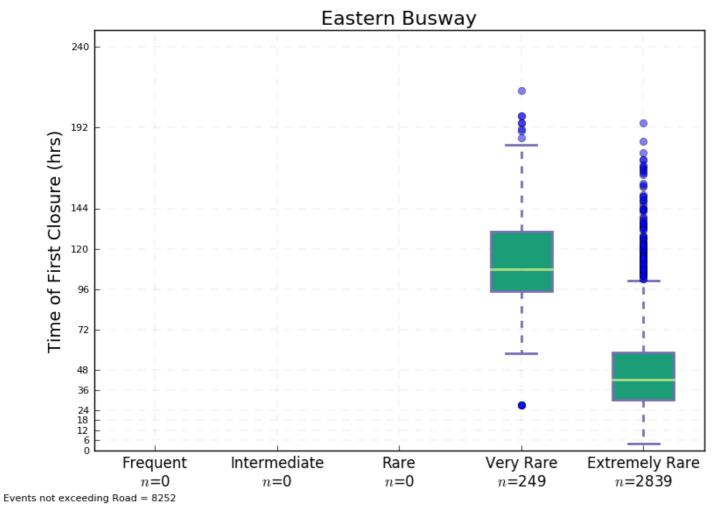

Hwy from Logan Mwy to Ipswich Mwy – Time of First Closure



Plot 19 Coominya-Connection Rd – Time of First Closure



Plot 18 Centerary Hwy from Logan Mwy to Ipswich Mwy – Duration of Closure



Plot 20 Coominya-Connection Rd – Duration of Closure



Plot 21 Coronation Drive - Time of First Closure



Plot 23 Cunningham Hwy from Ipswich Rosewood Rd to Centerary Hwy - Time of First Closure





Plot 24 Cunningham Hwy from Ipswich Rosewood Rd to Centerary Hwy - Duration of Closure



Plot 25 Cunningham Hwy South of Ipswich Rosewood Rd – Time of First Closure



Plot 27 Cunningham Hwy from Ripley Rd to Ipswich Mwy- Time of First Closure



Plot 26 Cunningham Hwy South of Ipswich Rosewood Rd – Duration of Closure



Plot 28 Cunningham Hwy from Ripley Rd to Ipswich Mwy – Duration of Closure



Plot 29 Eastern Busway- Time of First Closure



Plot 31 Fernvale Rd- Time of First Closure



Plot 30 Eastern Busway – Duration of Closure



Plot 32 Fernvale Rd – Duration of Closure



Plot 33 Forest Hill – Fernvale Rd South of Coominya Connection Rd– Time of First Closure



Plot 35 Forest Hill Fernvale Rd between Brisbane Valley HWY and Main St - Time of First Closure



Plot 34 Forest Hill – Fernvale Rd South of Coominya Connection Rd – Duration of Closure

Forest Hill Fernvale Rd between Brisbane Valley HWY and Main 9



Plot 36 Forest Hill Fernvale Rd between Brisbane Valley HWY and Main St – Duration of Closure



Plot 37 Forest Hill Fernvale Road between Main St and Coominya Connection Rd – Time of First Closure



Plot 39 Gateway Motorway Between Southern Cross Way – Time of F