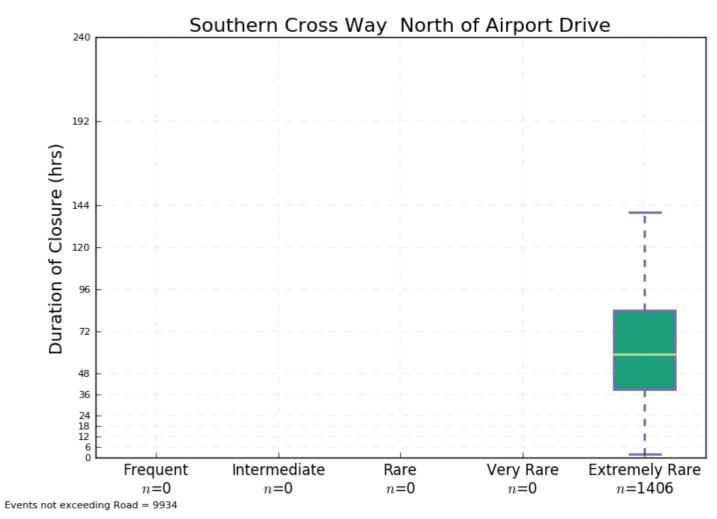

ure



Plot 78 Patrick Estate Rd – Duration of Closure



Plot 80 Pine Mountain Rd – Duration of Closure



Plot 81 Port of Brisbane Drive North of Lytton Rd – Time of First Closure



Plot 83 Riverside Expressway – Time of First Closure



Plot 82 Port of Brisbane Drive North of Lytton Rd – Duration of Closure



Plot 84 Riverside Expressway – Duration of Closure



Plot 85 Sandgate Rd from Airport Drive to Gateway Mwy – Time of First Closure



Plot 87 South-East Arterial Road – Time of First Closure



Plot 86 Sandgate Rd from Airport Drive to Gateway Mwy – Duration of Closure



Plot 88 South-East Arterial Road – Duration of Closure



Plot 89 Southern Cross Way North of Airport Drive – Time of First Closure



Plot 91 Southern Cross Way South of Airport Drive – Time of First Closure



Plot 90 Southern Cross Way North of Airport Drive – Duration of Closure



Plot 92 Southern Cross Way South of Airport Drive – Duration of Closure









Plot 94 Swanbank Road - Duration of Closure



Plot 95 Warrego Hwy between Mt Crosby Rd and Ipswich Mwy - Time of First Closure

Plot 96 Warrego Hwy between Mt Crosby Rd and Ipswich Mwy - Duration of Closure



Plot 97 Warrego Hwy from Fernvale Rd to Mt Crosby Rd – Time of First Closure



Plot 99 Warwick Rd – Time of First Closure



Plot 98 Warrego Hwy from Fernvale Rd to Mt Crosby Rd – Duration of Closure



Plot 100 Warwick Rd – Duration of Closure







Frequent Intermediate Rare Very Rare Extremely Rare n=0 n=0 n=0 n=0 n=0 n=0 n=2144Plot 102 Western Fwy North of Moggill Rd – Duration of Closure

Western Fwy North of Moggill Rd