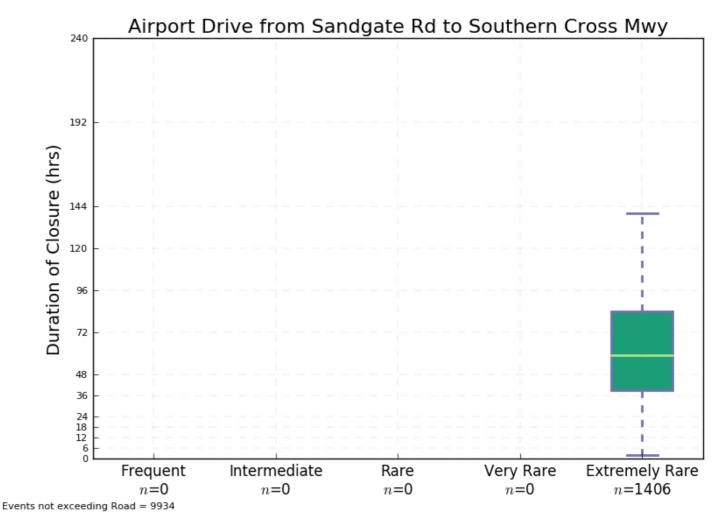

lot 98  | Warrego Hwy from Fernvale Rd to Mt Crosby Rd – Duration of Closure       | p.25 |
| Plot 99  | Warwick Rd – Time of First Closure                                       | p.25 |
| Plot 100 | Warwick Rd – Duration of Closure                                         | p.25 |
| Plot 101 | Western Fwy North of Moggill Rd – Time of First Closure                  | p.26 |
| Plot 102 | Western Fwy North of Moggill Rd – Duration of Closure                    | p.26 |
| Plot 103 | Wivenhoe Somerset Rd – Time of First Closure                             | p.26 |
| Plot 104 | Wivenhoe Somerset Rd – Duration of Closure                               | p.26 |





Plot 1 Airport Drive from Sandgate Rd to Southern Cross Mwy – Time of First Closure



Plot 3 Beaudesert Rd – Time of First Closure



Plot 2 Airport Drive from Sandgate Rd to Southern Cross Mwy – Duration of Closure



Plot 4 Beaudesert Rd – Duration of Closure



Plot 5 Braun St from Sandgate Rd to Gateway Mwy – Time of First Closure



Plot 7 Brisbane Rd - Time of First Closure



Plot 6 Braun St from Sandgate Rd to Gateway Mwy – Duration of Closure



Plot 8 Brisbane Rd – Duration of Closure



Plot 9 Brisbane Valley HWY north of Wivenhoe Somerset Rd – Time of First Closure



Plot 11 Brisbane Valley HWY between Fernvale Rd and Warrego Hwy – Time of First Closure



Plot 10 Brisbane Valley HWY north of Wivenhoe Somerset Rd – Duration of Closure



Plot 12 Brisbane Valley HWY between Fernvale Rd and Warrego Hwy – Duration of Closure



Plot 13 Brisbane Valley HWY between Forest Hill Fernvale Rd and Wivenhoe Somerset