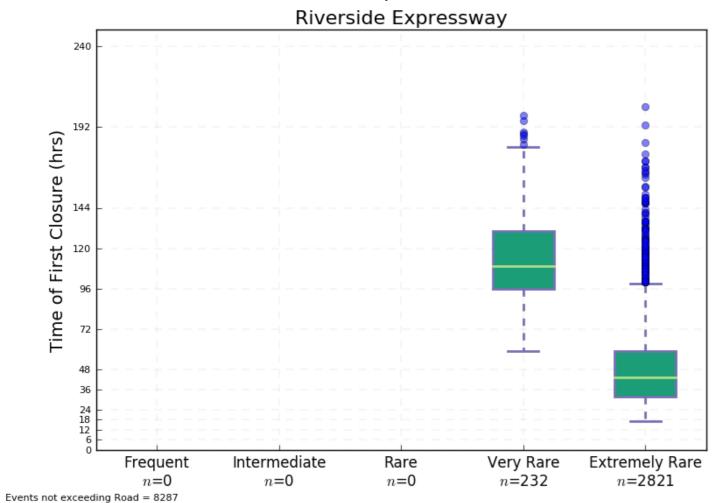

– Time of First Closure



Plot 71 Mount Crosby Rd from Warrego Hwy to Moggill Rd – Time of First Closure



Plot 70 Moggill Rd from Riverview Rd to Mt Crosby Rd – Duration of Closure



Plot 72 Mount Crosby Rd from Warrego Hwy to Moggill Rd – Duration of Closure



Plot 73 Pacific Mwy north of South-East Arterial Road – Time of First Closure



Plot 75 Pacific Mwy South of Eastern Busway - Time of First Closure



Plot 74 Pacific Mwy north of South-East Arterial Road – Duration of Closure



Plot 76 Pacific Mwy South of Eastern Busway - Duration of Closure







Plot 79 Pine Mountain Rd – Time of First Closure



Plot 78 Patrick Estate Rd – Duration of Closure



Plot 80 Pine Mountain Rd – Duration of Closure



Plot 81 Port of Brisbane Drive North of Lytton Rd – Time of First Closure



Plot 83 Riverside Expressway – Time of First Closure



Plot 82 Port of Brisbane Drive North of Lytton Rd – Duration of Closure



Plot 84 Riverside Expressway – Duration of Closure



Plot 85 Sandgate Rd from Airport Drive to Gateway Mwy – Time of First Closure



Plot 87 South-East Arterial Road – Time of First Closure



Plot 86 Sandgate Rd from Airport Drive to Gateway Mwy – Duration of Closure



Plot 88 South-East Arterial Road – Duration of Closure



Plot 89 Southern Cross Way North of Airport Drive – Time of First Closure



Plot 91 Southern Cross Way South of Airport Drive – Time of First Closure



Plot 90 Southern Cross Way North of Airport Drive – Duration of Closure



Plot 92 Southern Cross Way South of Airport Drive – Duration of Closure









Plot 94 Swanbank Road - D