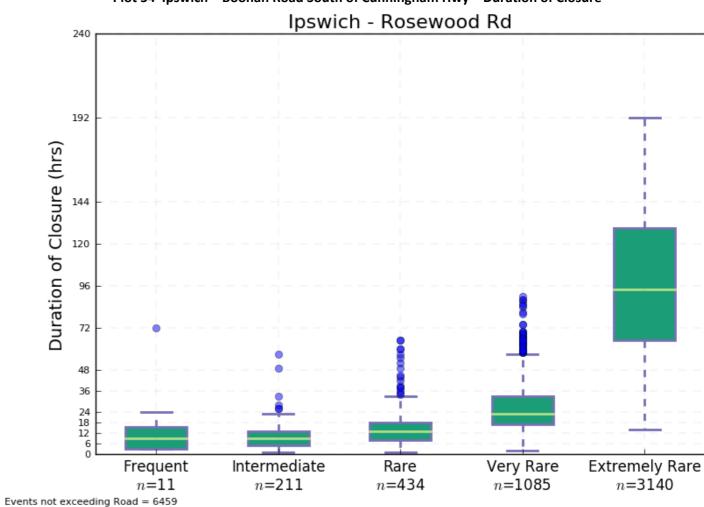

Closure



Plot 44 Gateway Mwy North of Southern Cross Way – Duration of Closure



Plot 45 Glamorgan Vale Rd – Time of First Closure



Plot 47 Haigslea-Amberley Rd from Karrabin Rosewood Rd to Cunningham Hwy – Time of First Closure



Plot 46 Glamorgan Vale Rd – Duration of Closure



Plot 48 Haigslea-Amberley Rd from Karrabin Rosewood Rd to Cunningham Hwy – Duration of Closure







Plot 51 Inner Northern Busway Roma St – Time of First Closure



Plot 50 Inner Northern Busway Countess St – Duration of Closure



Plot 52 Inner Northern Busway Roma St – Duration of Closure



Plot 53 Ipswich – Boonah Road South of Cunningham Hwy – Time of First Closure



Plot 55 Ipswich – Rosewood Rd – Time of First Closure



Plot 54 Ipswich – Boonah Road South of Cunningham Hwy – Duration of Closure



Plot 56 Ipswich – Rosewood Rd – Duration of Closure



Plot 57 Ipswich Mwy from Centerary Hwy to Beaudesert Rd – Time of First Closure



Plot 59 Ipswich Mwy from Warrego Hwy to Logan Mwy – Time of First Closure



Plot 58 Ipswich Mwy from Centerary Hwy to Beaudesert Rd – Duration of Closure



Plot 60 Ipswich Mwy from Warrego Hwy to Logan Mwy – Duration of Closure



Plot 61 Karrabin Rosewood Rd East of Haigslea Amberley Rd – Time of First Closure



Plot 63 Lytton Rd - Time of First Closure



Plot 62 Karrabin Rosewood Rd East of Haigslea Amberley Rd – Duration of Closure



Plot 64 Lytton Rd – Duration of Closure



Plot 65 Melbourne St - Time of First Closure



Plot 67 Moggill Rd from Mt Crosby Rd to Western Fwy – Time of First Closure



Plot 66 Melbourne St - Duration of Closure