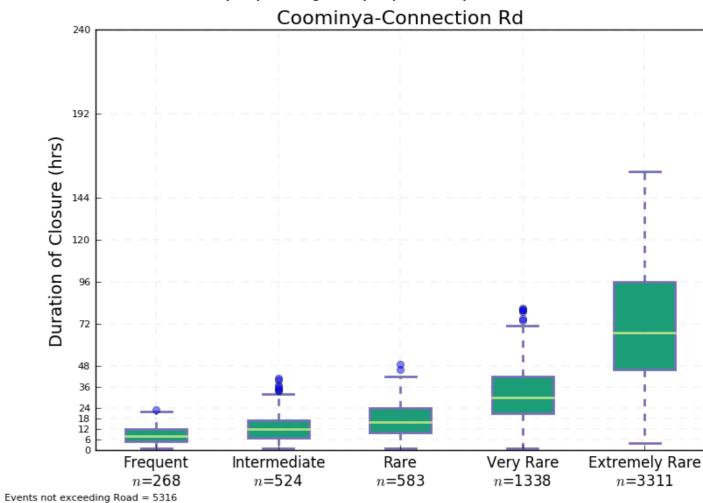

rego Hwy – Time of First Closure



Plot 10 Brisbane Valley HWY north of Wivenhoe Somerset Rd – Duration of Closure



Plot 12 Brisbane Valley HWY between Fernvale Rd and Warrego Hwy – Duration of Closure



Plot 13 Brisbane Valley HWY between Forest Hill Fernvale Rd and Wivenhoe Somerset Rd – Time of First Closure



Plot 15 Centerary Hwy from Ipswich Mwy to Moggill Rd – Time of First Closure



Plot 14 Brisbane Valley HWY between Forest Hill Fernvale Rd and Wivenhoe Somerset Rd – Duration of Closure



Plot 16 Centerary Hwy from Ipswich Mwy to Moggill Rd – Duration of Closure



Plot 17 Centerary Hwy from Logan Mwy to Ipswich Mwy – Time of First Closure



Plot 19 Coominya-Connection Rd – Time of First Closure



Plot 18 Centerary Hwy from Logan Mwy to Ipswich Mwy – Duration of Closure



Plot 20 Coominya-Connection Rd – Duration of Closure



Plot 21 Coronation Drive - Time of First Closure



Plot 23 Cunningham Hwy from Ipswich Rosewood Rd to Centerary Hwy - Time of First Closure





Plot 24 Cunningham Hwy from Ipswich Rosewood Rd to Centerary Hwy - Duration of Closure



Plot 25 Cunningham Hwy South of Ipswich Rosewood Rd – Time of First Closure



Plot 27 Cunningham Hwy from Ripley Rd to Ipswich Mwy- Time of First Closure



Plot 26 Cunningham Hwy South of Ipswich Rosewood Rd – Duration of Closure



Plot 28 Cunningham Hwy from Ripley Rd to Ipswich Mwy – Duration of Closure



Plot 29 Eastern Busway- Time of First Closure



Plot 31 Fernvale Rd- Time of First Closure



Plot 30 Eastern Busway – Duration of Closure



Plot 32 Fernvale Rd – Duration of Closure



Plot