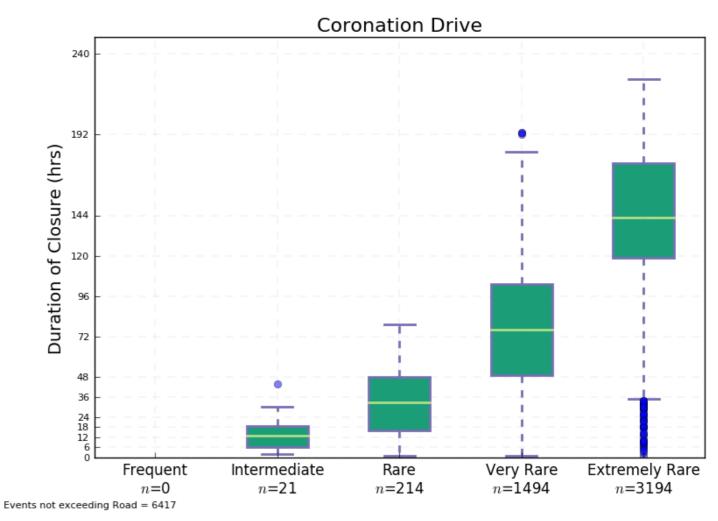

sure



Plot 13 Brisbane Valley HWY between Forest Hill Fernvale Rd and Wivenhoe Somerset Rd – Time of First Closure



Plot 15 Centerary Hwy from Ipswich Mwy to Moggill Rd – Time of First Closure



Plot 14 Brisbane Valley HWY between Forest Hill Fernvale Rd and Wivenhoe Somerset Rd – Duration of Closure



Plot 16 Centerary Hwy from Ipswich Mwy to Moggill Rd – Duration of Closure



Plot 17 Centerary Hwy from Logan Mwy to Ipswich Mwy – Time of First Closure



Plot 19 Coominya-Connection Rd – Time of First Closure



Plot 18 Centerary Hwy from Logan Mwy to Ipswich Mwy – Duration of Closure



Plot 20 Coominya-Connection Rd – Duration of Closure



Plot 21 Coronation Drive - Time of First Closure



Plot 23 Cunningham Hwy from Ipswich Rosewood Rd to Centerary Hwy - Time of First Closure





Plot 24 Cunningham Hwy from Ipswich Rosewood Rd to Centerary Hwy - Duration of Closure



Plot 25 Cunningham Hwy South of Ipswich Rosewood Rd – Time of First Closure



Plot 27 Cunningham Hwy from Ripley Rd to Ipswich Mwy- Time of First Closure



Plot 26 Cunningham Hwy South of Ipswich Rosewood Rd – Duration of Closure



Plot 28 Cunningham Hwy from Ripley Rd to Ipswich Mwy – Duration of Closure



Plot 29 Eastern Busway- Time of First Closure



Plot 31 Fernvale Rd- Time of First Closure



Plot 30 Eastern Busway – Duration of Closure



Plot 32 Fernvale Rd – Duration of Closure



Plot 33 Forest Hill – Fernvale Rd South of Coominya Connection Rd– Time of First Closure



Plot 35 Forest Hill Fernvale Rd between Brisbane Valley HWY and Main St - Time of First Closure



Plot 34 Forest