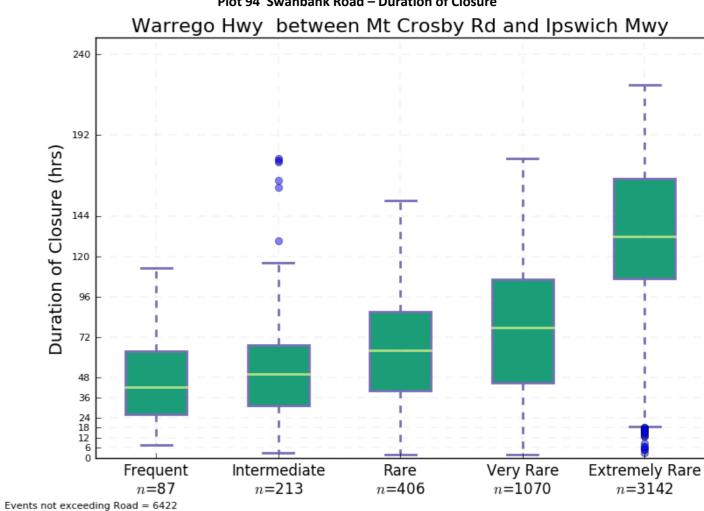

Expressway – Time of First Closure



Plot 82 Port of Brisbane Drive North of Lytton Rd – Duration of Closure



Plot 84 Riverside Expressway – Duration of Closure



Plot 85 Sandgate Rd from Airport Drive to Gateway Mwy – Time of First Closure



Plot 87 South-East Arterial Road – Time of First Closure



Plot 86 Sandgate Rd from Airport Drive to Gateway Mwy – Duration of Closure



Plot 88 South-East Arterial Road – Duration of Closure



Plot 89 Southern Cross Way North of Airport Drive – Time of First Closure



Plot 91 Southern Cross Way South of Airport Drive – Time of First Closure



Plot 90 Southern Cross Way North of Airport Drive – Duration of Closure



Plot 92 Southern Cross Way South of Airport Drive – Duration of Closure









Plot 94 Swanbank Road - Duration of Closure



Plot 95 Warrego Hwy between Mt Crosby Rd and Ipswich Mwy - Time of First Closure

Plot 96 Warrego Hwy between Mt Crosby Rd and Ipswich Mwy - Duration of Closure



Plot 97 Warrego Hwy from Fernvale Rd to Mt Crosby Rd – Time of First Closure



Plot 99 Warwick Rd – Time of First Closure



Plot 98 Warrego Hwy from Fernvale Rd to Mt Crosby Rd – Duration of Closure



Plot 100 Warwick Rd – Duration of Closure







Frequent Intermediate Rare Very Rare Extremely Rare n=0 n=0 n=0 n=0 n=0 n=0 n=2144Plot 102 Western Fwy North of Moggill Rd – Duration of Closure

Western Fwy North of Moggill Rd



Plot 103 Wivenhoe Somerset Rd – Time of First Closure