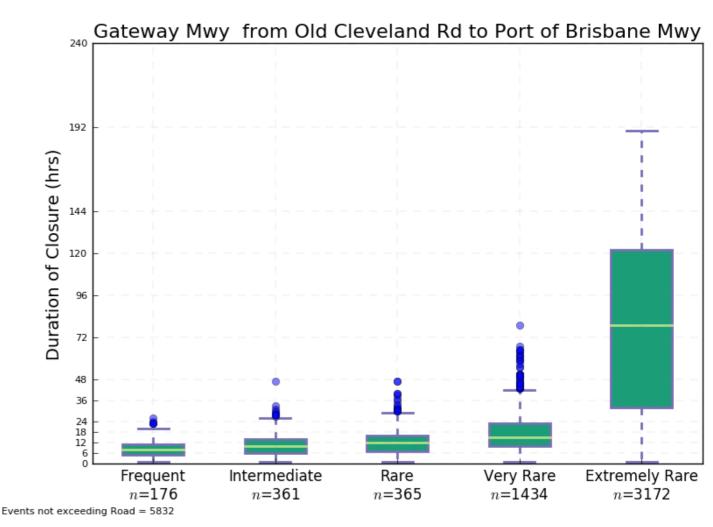

of First Closure



Plot 34 Forest Hill – Fernvale Rd South of Coominya Connection Rd – Duration of Closure

Forest Hill Fernvale Rd between Brisbane Valley HWY and Main 9



Plot 36 Forest Hill Fernvale Rd between Brisbane Valley HWY and Main St – Duration of Closure



Plot 37 Forest Hill Fernvale Road between Main St and Coominya Connection Rd – Time of First Closure



Plot 39 Gateway Motorway Between Southern Cross Way – Time of First Closure



Plot 38 Forest Hill Fernvale Road between Main St and Coominya Connection Rd – Duration of Closure



Plot 40 Gateway Motorway Between Southern Cross Way – Duration of Closure



Plot 41 Gateway Mwy from Old Cleveland Rd to Port of Brisbane Mwy – Time of First Closure



Plot 43 Gateway Mwy North of Southern Cross Way – Time of First Closure



Plot 42 Gateway Mwy from Old Cleveland Rd to Port of Brisbane Mwy – Duration of Closure



Plot 44 Gateway Mwy North of Southern Cross Way – Duration of Closure



Plot 45 Glamorgan Vale Rd – Time of First Closure



Plot 47 Haigslea-Amberley Rd from Karrabin Rosewood Rd to Cunningham Hwy – Time of First Closure



Plot 46 Glamorgan Vale Rd – Duration of Closure



Plot 48 Haigslea-Amberley Rd from Karrabin Rosewood Rd to Cunningham Hwy – Duration of Closure







Plot 51 Inner Northern Busway Roma St – Time of First Closure



Plot 50 Inner Northern Busway Countess St – Duration of Closure



Plot 52 Inner Northern Busway Roma St – Duration of Closure



Plot 53 Ipswich – Boonah Road South of Cunningham Hwy – Time of First Closure



Plot 55 Ipswich – Rosewood Rd – Time of First Closur