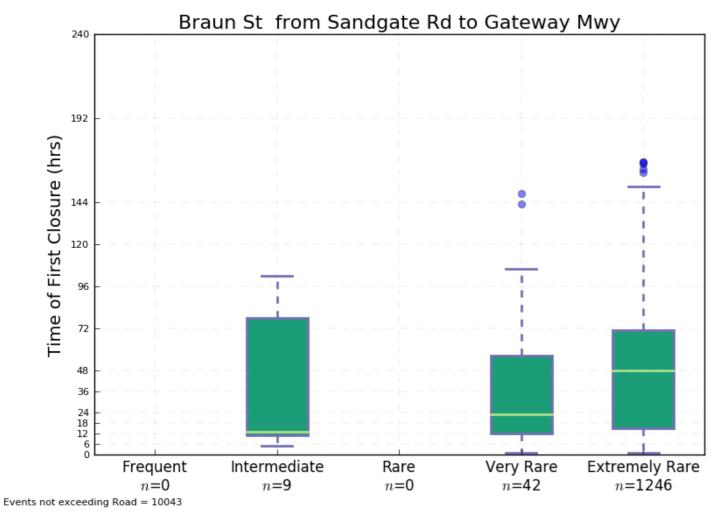

Closure                                       | p.25 |
| Plot 100 | Warwick Rd – Duration of Closure                                         | p.25 |
| Plot 101 | Western Fwy North of Moggill Rd – Time of First Closure                  | p.26 |
| Plot 102 | Western Fwy North of Moggill Rd – Duration of Closure                    | p.26 |
| Plot 103 | Wivenhoe Somerset Rd – Time of First Closure                             | p.26 |
| Plot 104 | Wivenhoe Somerset Rd – Duration of Closure                               | p.26 |





Plot 1 Airport Drive from Sandgate Rd to Southern Cross Mwy – Time of First Closure



Plot 3 Beaudesert Rd – Time of First Closure



Plot 2 Airport Drive from Sandgate Rd to Southern Cross Mwy – Duration of Closure



Plot 4 Beaudesert Rd – Duration of Closure



Plot 5 Braun St from Sandgate Rd to Gateway Mwy – Time of First Closure



Plot 7 Brisbane Rd - Time of First Closure



Plot 6 Braun St from Sandgate Rd to Gateway Mwy – Duration of Closure



Plot 8 Brisbane Rd – Duration of Closure



Plot 9 Brisbane Valley HWY north of Wivenhoe Somerset Rd – Time of First Closure



Plot 11 Brisbane Valley HWY between Fernvale Rd and Warrego Hwy – Time of First Closure



Plot 10 Brisbane Valley HWY north of Wivenhoe Somerset Rd – Duration of Closure



Plot 12 Brisbane Valley HWY between Fernvale Rd and Warrego Hwy – Duration of Closure



Plot 13 Brisbane Valley HWY between Forest Hill Fernvale Rd and Wivenhoe Somerset Rd – Time of First Closure



Plot 15 Centerary Hwy from Ipswich Mwy to Moggill Rd – Time of First Closure



Plot 14 Brisbane Vall