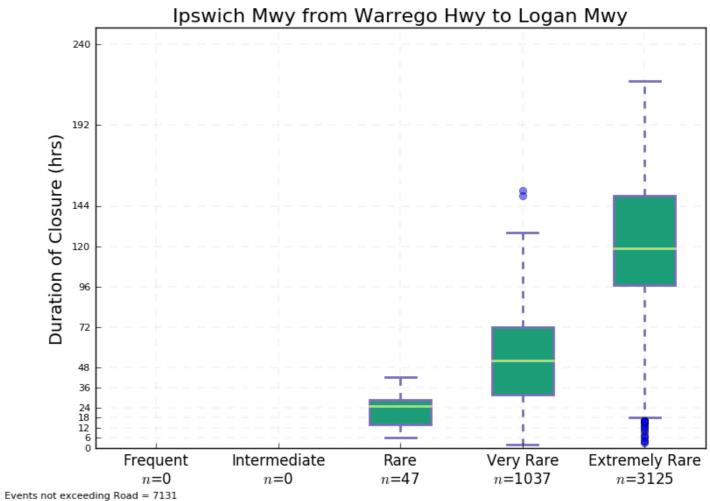

Haigslea-Amberley Rd from Karrabin Rosewood Rd to Cunningham Hwy – Duration of Closure







Plot 51 Inner Northern Busway Roma St – Time of First Closure



Plot 50 Inner Northern Busway Countess St – Duration of Closure



Plot 52 Inner Northern Busway Roma St – Duration of Closure



Plot 53 Ipswich – Boonah Road South of Cunningham Hwy – Time of First Closure



Plot 55 Ipswich – Rosewood Rd – Time of First Closure



Plot 54 Ipswich – Boonah Road South of Cunningham Hwy – Duration of Closure



Plot 56 Ipswich – Rosewood Rd – Duration of Closure



Plot 57 Ipswich Mwy from Centerary Hwy to Beaudesert Rd – Time of First Closure



Plot 59 Ipswich Mwy from Warrego Hwy to Logan Mwy – Time of First Closure



Plot 58 Ipswich Mwy from Centerary Hwy to Beaudesert Rd – Duration of Closure



Plot 60 Ipswich Mwy from Warrego Hwy to Logan Mwy – Duration of Closure



Plot 61 Karrabin Rosewood Rd East of Haigslea Amberley Rd – Time of First Closure



Plot 63 Lytton Rd - Time of First Closure



Plot 62 Karrabin Rosewood Rd East of Haigslea Amberley Rd – Duration of Closure



Plot 64 Lytton Rd – Duration of Closure



Plot 65 Melbourne St - Time of First Closure



Plot 67 Moggill Rd from Mt Crosby Rd to Western Fwy – Time of First Closure



Plot 66 Melbourne St - Duration of Closure



Plot 68 Moggill Rd from Mt Crosby Rd to Western Fwy – Duration of Closure



Plot 69 Moggill Rd from Riverview Rd to Mt Crosby Rd – Time of First Closure



Plot 71 Mount Crosby Rd from Warrego Hwy to Moggill Rd – Time of First Closure



Plot 70 Moggill Rd from Riverview Rd to Mt Crosby Rd –