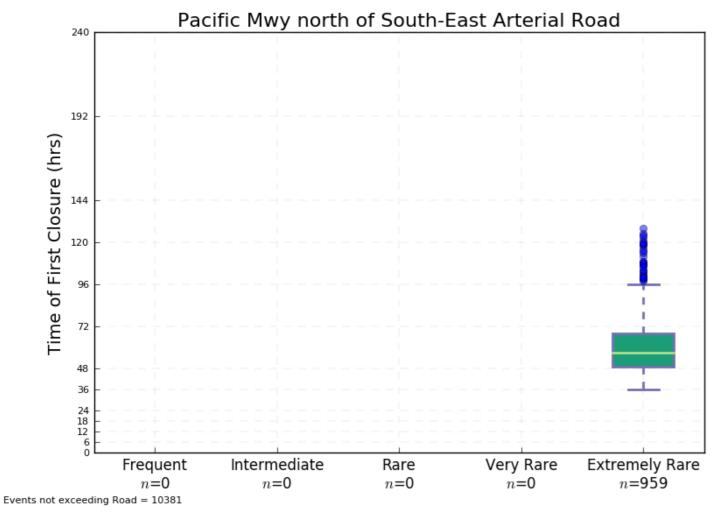

d Rd East of Haigslea Amberley Rd – Time of First Closure



Plot 63 Lytton Rd - Time of First Closure



Plot 62 Karrabin Rosewood Rd East of Haigslea Amberley Rd – Duration of Closure



Plot 64 Lytton Rd – Duration of Closure



Plot 65 Melbourne St - Time of First Closure



Plot 67 Moggill Rd from Mt Crosby Rd to Western Fwy – Time of First Closure



Plot 66 Melbourne St - Duration of Closure



Plot 68 Moggill Rd from Mt Crosby Rd to Western Fwy – Duration of Closure



Plot 69 Moggill Rd from Riverview Rd to Mt Crosby Rd – Time of First Closure



Plot 71 Mount Crosby Rd from Warrego Hwy to Moggill Rd – Time of First Closure



Plot 70 Moggill Rd from Riverview Rd to Mt Crosby Rd – Duration of Closure



Plot 72 Mount Crosby Rd from Warrego Hwy to Moggill Rd – Duration of Closure



Plot 73 Pacific Mwy north of South-East Arterial Road – Time of First Closure



Plot 75 Pacific Mwy South of Eastern Busway - Time of First Closure



Plot 74 Pacific Mwy north of South-East Arterial Road – Duration of Closure



Plot 76 Pacific Mwy South of Eastern Busway - Duration of Closure







Plot 79 Pine Mountain Rd – Time of First Closure



Plot 78 Patrick Estate Rd – Duration of Closure



Plot 80 Pine Mountain Rd – Duration of Closure



Plot 81 Port of Brisbane Drive North of Lytton Rd – Time of First Closure



Plot 83 Riverside Expressway – Time of First Closure



Plot 82 Port of Brisbane Drive North of Lytton Rd – Duration of Closure



Plot 84 Riverside Expressway – Duration of Closure



Plot 85 Sandgate Rd from Airport Drive to Gateway Mwy – Time of First Closure