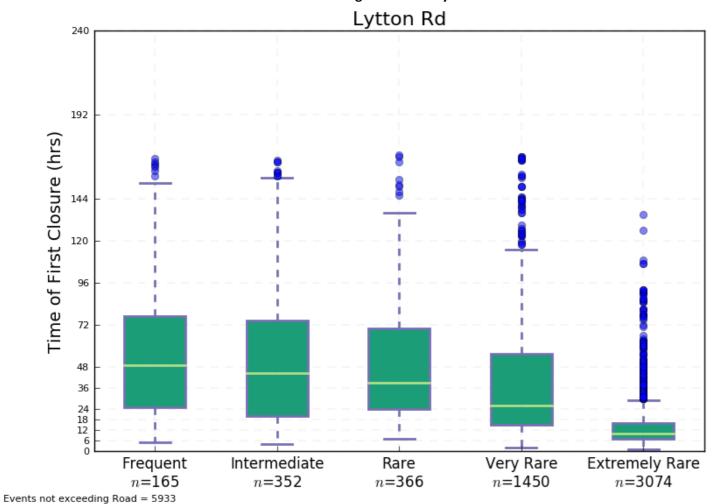

lot 50 Inner Northern Busway Countess St – Duration of Closure



Plot 52 Inner Northern Busway Roma St – Duration of Closure



Plot 53 Ipswich – Boonah Road South of Cunningham Hwy – Time of First Closure



Plot 55 Ipswich – Rosewood Rd – Time of First Closure



Plot 54 Ipswich – Boonah Road South of Cunningham Hwy – Duration of Closure



Plot 56 Ipswich – Rosewood Rd – Duration of Closure



Plot 57 Ipswich Mwy from Centerary Hwy to Beaudesert Rd – Time of First Closure



Plot 59 Ipswich Mwy from Warrego Hwy to Logan Mwy – Time of First Closure



Plot 58 Ipswich Mwy from Centerary Hwy to Beaudesert Rd – Duration of Closure



Plot 60 Ipswich Mwy from Warrego Hwy to Logan Mwy – Duration of Closure



Plot 61 Karrabin Rosewood Rd East of Haigslea Amberley Rd – Time of First Closure



Plot 63 Lytton Rd - Time of First Closure



Plot 62 Karrabin Rosewood Rd East of Haigslea Amberley Rd – Duration of Closure



Plot 64 Lytton Rd – Duration of Closure



Plot 65 Melbourne St - Time of First Closure



Plot 67 Moggill Rd from Mt Crosby Rd to Western Fwy – Time of First Closure



Plot 66 Melbourne St - Duration of Closure



Plot 68 Moggill Rd from Mt Crosby Rd to Western Fwy – Duration of Closure



Plot 69 Moggill Rd from Riverview Rd to Mt Crosby Rd – Time of First Closure



Plot 71 Mount Crosby Rd from Warrego Hwy to Moggill Rd – Time of First Closure



Plot 70 Moggill Rd from Riverview Rd to Mt Crosby Rd – Duration of Closure



Plot 72 Mount Crosby Rd from Warrego Hwy to Moggill Rd – Duration of Closure



Plot 73 Pacific Mwy north of South-East Arterial Road – T