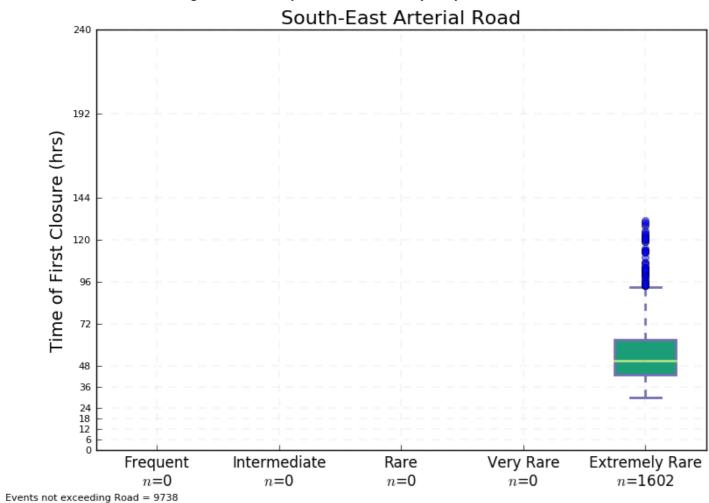

Plot 73 Pacific Mwy north of South-East Arterial Road – Time of First Closure



Plot 75 Pacific Mwy South of Eastern Busway - Time of First Closure



Plot 74 Pacific Mwy north of South-East Arterial Road – Duration of Closure



Plot 76 Pacific Mwy South of Eastern Busway - Duration of Closure







Plot 79 Pine Mountain Rd – Time of First Closure



Plot 78 Patrick Estate Rd – Duration of Closure



Plot 80 Pine Mountain Rd – Duration of Closure



Plot 81 Port of Brisbane Drive North of Lytton Rd – Time of First Closure



Plot 83 Riverside Expressway – Time of First Closure



Plot 82 Port of Brisbane Drive North of Lytton Rd – Duration of Closure



Plot 84 Riverside Expressway – Duration of Closure



Plot 85 Sandgate Rd from Airport Drive to Gateway Mwy – Time of First Closure



Plot 87 South-East Arterial Road – Time of First Closure



Plot 86 Sandgate Rd from Airport Drive to Gateway Mwy – Duration of Closure



Plot 88 South-East Arterial Road – Duration of Closure



Plot 89 Southern Cross Way North of Airport Drive – Time of First Closure



Plot 91 Southern Cross Way South of Airport Drive – Time of First Closure



Plot 90 Southern Cross Way North of Airport Drive – Duration of Closure



Plot 92 Southern Cross Way South of Airport Drive – Duration of Closure









Plot 94 Swanbank Road - Duration of Closure



Plot 95 Warrego Hwy between Mt Crosby Rd and Ipswich Mwy - Time of First Closure

Plot 96 Warrego Hwy between Mt Crosby Rd and Ipswich Mwy - Duration of Closure



Plot 97 Warrego Hwy from Fernvale Rd to Mt Crosby Rd – Time of First Closure