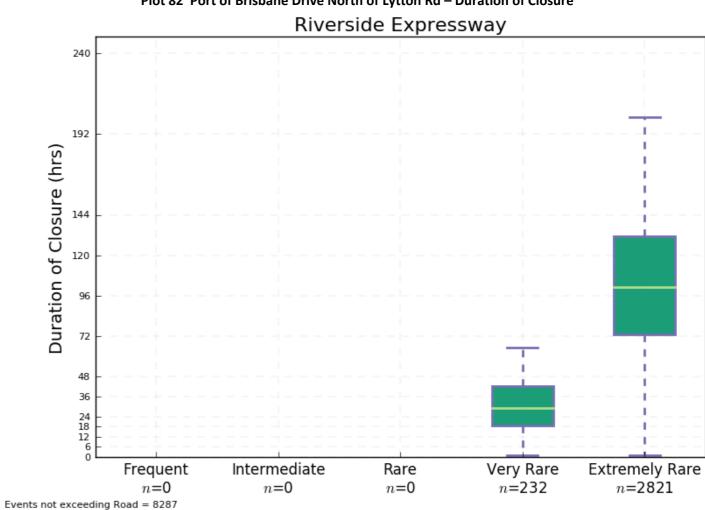

om Riverview Rd to Mt Crosby Rd – Duration of Closure



Plot 72 Mount Crosby Rd from Warrego Hwy to Moggill Rd – Duration of Closure



Plot 73 Pacific Mwy north of South-East Arterial Road – Time of First Closure



Plot 75 Pacific Mwy South of Eastern Busway - Time of First Closure



Plot 74 Pacific Mwy north of South-East Arterial Road – Duration of Closure



Plot 76 Pacific Mwy South of Eastern Busway - Duration of Closure







Plot 79 Pine Mountain Rd – Time of First Closure



Plot 78 Patrick Estate Rd – Duration of Closure



Plot 80 Pine Mountain Rd – Duration of Closure



Plot 81 Port of Brisbane Drive North of Lytton Rd – Time of First Closure



Plot 83 Riverside Expressway – Time of First Closure



Plot 82 Port of Brisbane Drive North of Lytton Rd – Duration of Closure



Plot 84 Riverside Expressway – Duration of Closure



Plot 85 Sandgate Rd from Airport Drive to Gateway Mwy – Time of First Closure



Plot 87 South-East Arterial Road – Time of First Closure



Plot 86 Sandgate Rd from Airport Drive to Gateway Mwy – Duration of Closure



Plot 88 South-East Arterial Road – Duration of Closure



Plot 89 Southern Cross Way North of Airport Drive – Time of First Closure



Plot 91 Southern Cross Way South of Airport Drive – Time of First Closure



Plot 90 Southern Cross Way North of Airport Drive – Duration of Closure



Plot 92 Southern Cross Way South of Airport Drive – Duration of Closure









Plot 94 Swanbank Road - Duration of Closure



Plot 95 Warrego Hwy between Mt Crosby Rd and Ipswich Mwy - Time of First Closure

Plot 96 Warrego Hwy between