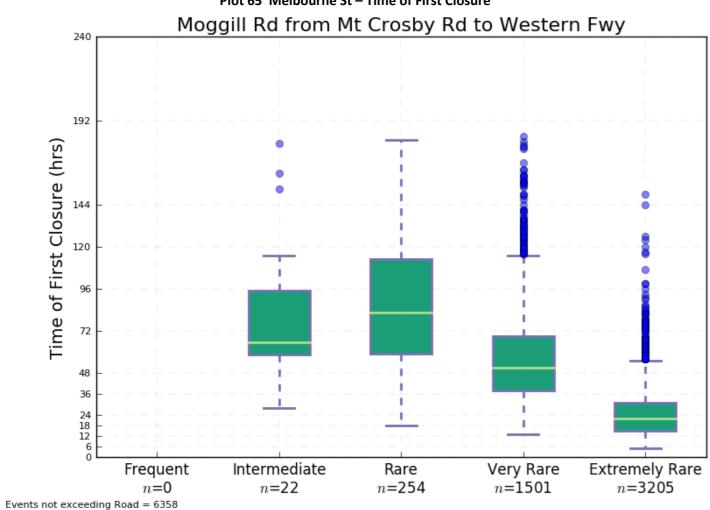

pswich – Rosewood Rd – Time of First Closure



Plot 54 Ipswich – Boonah Road South of Cunningham Hwy – Duration of Closure



Plot 56 Ipswich – Rosewood Rd – Duration of Closure



Plot 57 Ipswich Mwy from Centerary Hwy to Beaudesert Rd – Time of First Closure



Plot 59 Ipswich Mwy from Warrego Hwy to Logan Mwy – Time of First Closure



Plot 58 Ipswich Mwy from Centerary Hwy to Beaudesert Rd – Duration of Closure



Plot 60 Ipswich Mwy from Warrego Hwy to Logan Mwy – Duration of Closure



Plot 61 Karrabin Rosewood Rd East of Haigslea Amberley Rd – Time of First Closure



Plot 63 Lytton Rd - Time of First Closure



Plot 62 Karrabin Rosewood Rd East of Haigslea Amberley Rd – Duration of Closure



Plot 64 Lytton Rd – Duration of Closure



Plot 65 Melbourne St - Time of First Closure



Plot 67 Moggill Rd from Mt Crosby Rd to Western Fwy – Time of First Closure



Plot 66 Melbourne St - Duration of Closure



Plot 68 Moggill Rd from Mt Crosby Rd to Western Fwy – Duration of Closure



Plot 69 Moggill Rd from Riverview Rd to Mt Crosby Rd – Time of First Closure



Plot 71 Mount Crosby Rd from Warrego Hwy to Moggill Rd – Time of First Closure



Plot 70 Moggill Rd from Riverview Rd to Mt Crosby Rd – Duration of Closure



Plot 72 Mount Crosby Rd from Warrego Hwy to Moggill Rd – Duration of Closure



Plot 73 Pacific Mwy north of South-East Arterial Road – Time of First Closure



Plot 75 Pacific Mwy South of Eastern Busway - Time of First Closure



Plot 74 Pacific Mwy north of South-East Arterial Road – Duration of Closure



Plot 76 Pacific Mwy South of Eastern Busway -