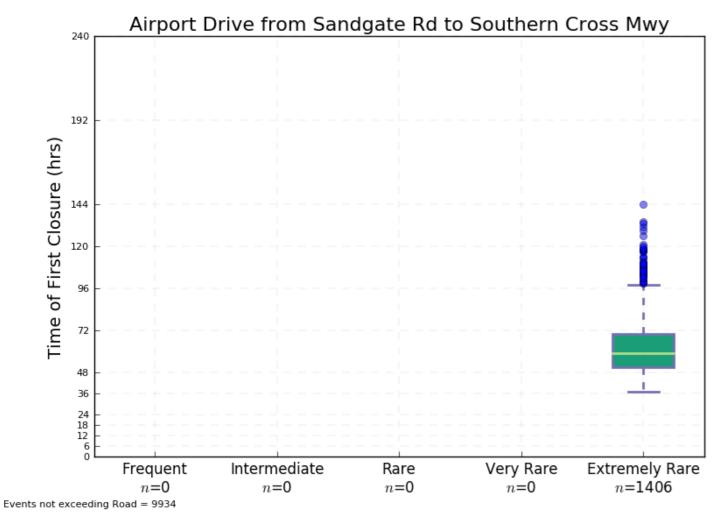

Mwy – Duration of Closure   | p.24 |
| Plot 97  | Warrego Hwy from Fernvale Rd to Mt Crosby Rd – Time of First Closure     | p.25 |
| Plot 98  | Warrego Hwy from Fernvale Rd to Mt Crosby Rd – Duration of Closure       | p.25 |
| Plot 99  | Warwick Rd – Time of First Closure                                       | p.25 |
| Plot 100 | Warwick Rd – Duration of Closure                                         | p.25 |
| Plot 101 | Western Fwy North of Moggill Rd – Time of First Closure                  | p.26 |
| Plot 102 | Western Fwy North of Moggill Rd – Duration of Closure                    | p.26 |
| Plot 103 | Wivenhoe Somerset Rd – Time of First Closure                             | p.26 |
| Plot 104 | Wivenhoe Somerset Rd – Duration of Closure                               | p.26 |





Plot 1 Airport Drive from Sandgate Rd to Southern Cross Mwy – Time of First Closure



Plot 3 Beaudesert Rd – Time of First Closure



Plot 2 Airport Drive from Sandgate Rd to Southern Cross Mwy – Duration of Closure



Plot 4 Beaudesert Rd – Duration of Closure



Plot 5 Braun St from Sandgate Rd to Gateway Mwy – Time of First Closure



Plot 7 Brisbane Rd - Time of First Closure



Plot 6 Braun St from Sandgate Rd to Gateway Mwy – Duration of Closure



Plot 8 Brisbane Rd – Duration of Closure



Plot 9 Brisbane Valley HWY north of Wivenhoe Somerset Rd – Time of First Closure



Plot 11 Brisbane Valley HWY between Fernvale Rd and Warrego Hwy – Time of First Closure



Plot 10 Brisbane Valley HWY north of Wivenhoe Somerset Rd – Duration of Closure



Plot 12 Brisbane Valley HWY between