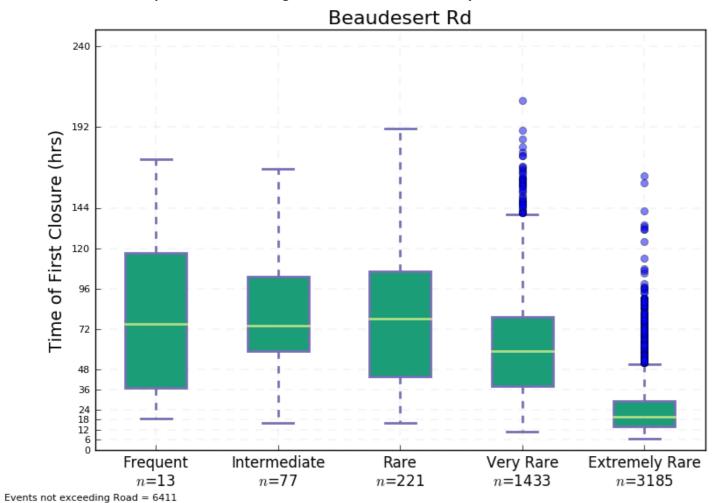

osby Rd – Time of First Closure     | p.25 |
| Plot 98  | Warrego Hwy from Fernvale Rd to Mt Crosby Rd – Duration of Closure       | p.25 |
| Plot 99  | Warwick Rd – Time of First Closure                                       | p.25 |
| Plot 100 | Warwick Rd – Duration of Closure                                         | p.25 |
| Plot 101 | Western Fwy North of Moggill Rd – Time of First Closure                  | p.26 |
| Plot 102 | Western Fwy North of Moggill Rd – Duration of Closure                    | p.26 |
| Plot 103 | Wivenhoe Somerset Rd – Time of First Closure                             | p.26 |
| Plot 104 | Wivenhoe Somerset Rd – Duration of Closure                               | p.26 |





Plot 1 Airport Drive from Sandgate Rd to Southern Cross Mwy – Time of First Closure



Plot 3 Beaudesert Rd – Time of First Closure



Plot 2 Airport Drive from Sandgate Rd to Southern Cross Mwy – Duration of Closure



Plot 4 Beaudesert Rd – Duration of Closure



Plot 5 Braun St from Sandgate Rd to Gateway Mwy – Time of First Closure



Plot 7 Brisbane Rd - Time of First Closure



Plot 6 Braun St from Sandgate Rd to Gateway Mwy – Duration of Closure



Plot 8 Brisbane Rd – Duration of Closure



Plot 9 Brisbane Valley HWY north of Wivenhoe Somerset Rd – Time of First Closure



Plot 11 Brisbane Valley HWY between Fernvale Rd and Warrego Hwy – Time of First Closure



Plot 10 Brisbane Valley HWY north of Wivenhoe Somerset Rd – Duration of Closure



Plot 12 Brisbane Valley HWY between Fernvale Rd and Warrego Hwy – Duration of Closure



Plot 13 Brisbane Valley HWY betwee