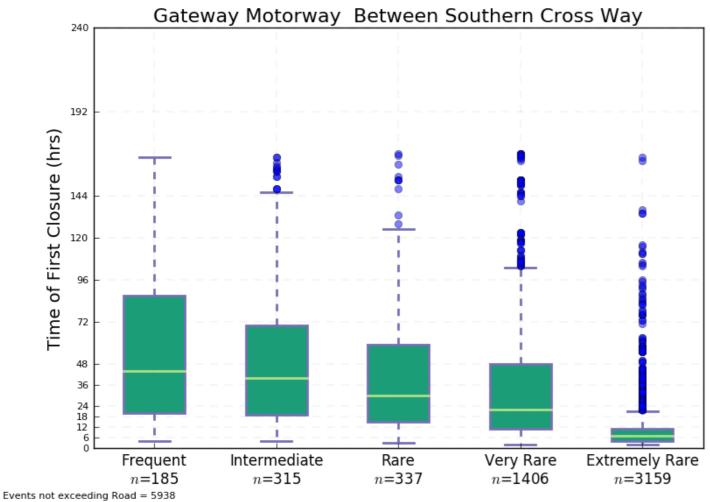

ningham Hwy from Ripley Rd to Ipswich Mwy – Duration of Closure



Plot 29 Eastern Busway- Time of First Closure



Plot 31 Fernvale Rd- Time of First Closure



Plot 30 Eastern Busway – Duration of Closure



Plot 32 Fernvale Rd – Duration of Closure



Plot 33 Forest Hill – Fernvale Rd South of Coominya Connection Rd– Time of First Closure



Plot 35 Forest Hill Fernvale Rd between Brisbane Valley HWY and Main St - Time of First Closure



Plot 34 Forest Hill – Fernvale Rd South of Coominya Connection Rd – Duration of Closure

Forest Hill Fernvale Rd between Brisbane Valley HWY and Main 9



Plot 36 Forest Hill Fernvale Rd between Brisbane Valley HWY and Main St – Duration of Closure



Plot 37 Forest Hill Fernvale Road between Main St and Coominya Connection Rd – Time of First Closure



Plot 39 Gateway Motorway Between Southern Cross Way – Time of First Closure



Plot 38 Forest Hill Fernvale Road between Main St and Coominya Connection Rd – Duration of Closure



Plot 40 Gateway Motorway Between Southern Cross Way – Duration of Closure



Plot 41 Gateway Mwy from Old Cleveland Rd to Port of Brisbane Mwy – Time of First Closure



Plot 43 Gateway Mwy North of Southern Cross Way – Time of First Closure



Plot 42 Gateway Mwy from Old Cleveland Rd to Port of Brisbane Mwy – Duration of Closure



Plot 44 Gateway Mwy North of Southern Cross Way – Duration of Closure



Plot 45 Glamorgan Vale Rd – Time of First Closure



Plot 47 Haigslea-Amberley Rd from Karrabin Rosewood Rd to Cunningham Hwy – Time of First Closure



Plot 46 Glamorgan Vale Rd – Duration of Closure



Plot