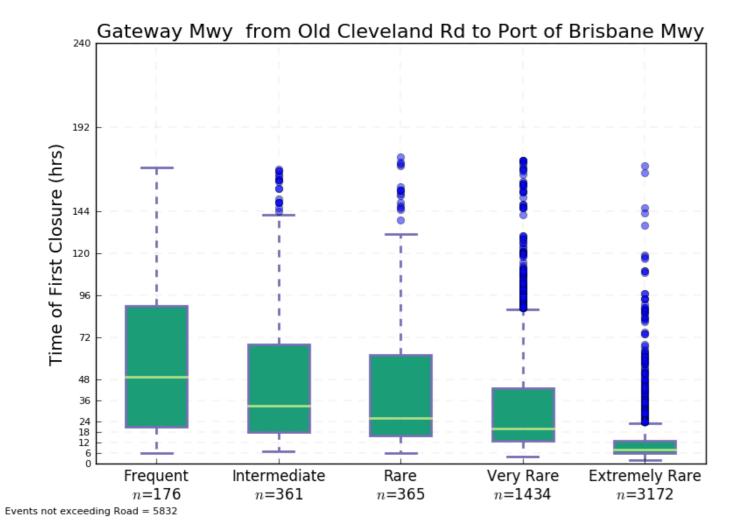

t 33 Forest Hill – Fernvale Rd South of Coominya Connection Rd– Time of First Closure



Plot 35 Forest Hill Fernvale Rd between Brisbane Valley HWY and Main St - Time of First Closure



Plot 34 Forest Hill – Fernvale Rd South of Coominya Connection Rd – Duration of Closure

Forest Hill Fernvale Rd between Brisbane Valley HWY and Main 9



Plot 36 Forest Hill Fernvale Rd between Brisbane Valley HWY and Main St – Duration of Closure



Plot 37 Forest Hill Fernvale Road between Main St and Coominya Connection Rd – Time of First Closure



Plot 39 Gateway Motorway Between Southern Cross Way – Time of First Closure



Plot 38 Forest Hill Fernvale Road between Main St and Coominya Connection Rd – Duration of Closure



Plot 40 Gateway Motorway Between Southern Cross Way – Duration of Closure



Plot 41 Gateway Mwy from Old Cleveland Rd to Port of Brisbane Mwy – Time of First Closure



Plot 43 Gateway Mwy North of Southern Cross Way – Time of First Closure



Plot 42 Gateway Mwy from Old Cleveland Rd to Port of Brisbane Mwy – Duration of Closure



Plot 44 Gateway Mwy North of Southern Cross Way – Duration of Closure



Plot 45 Glamorgan Vale Rd – Time of First Closure



Plot 47 Haigslea-Amberley Rd from Karrabin Rosewood Rd to Cunningham Hwy – Time of First Closure



Plot 46 Glamorgan Vale Rd – Duration of Closure



Plot 48 Haigslea-Amberley Rd from Karrabin Rosewood Rd to Cunningham Hwy – Duration of Closure







Plot 51 Inner Northern Busway Roma St – Time of First Closure



Plot 50 Inner Northern Busway Countess St – Duration of Closure



Plot 52 Inner Northern Buswa