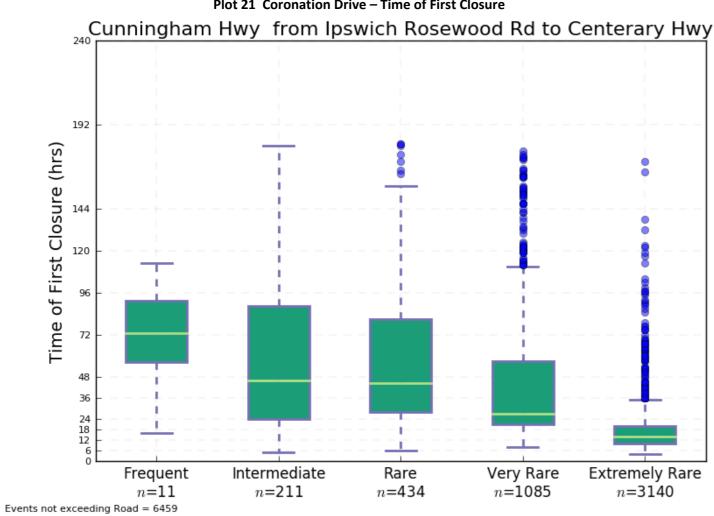

Closure



Plot 12 Brisbane Valley HWY between Fernvale Rd and Warrego Hwy – Duration of Closure



Plot 13 Brisbane Valley HWY between Forest Hill Fernvale Rd and Wivenhoe Somerset Rd – Time of First Closure



Plot 15 Centerary Hwy from Ipswich Mwy to Moggill Rd – Time of First Closure



Plot 14 Brisbane Valley HWY between Forest Hill Fernvale Rd and Wivenhoe Somerset Rd – Duration of Closure



Plot 16 Centerary Hwy from Ipswich Mwy to Moggill Rd – Duration of Closure



Plot 17 Centerary Hwy from Logan Mwy to Ipswich Mwy – Time of First Closure



Plot 19 Coominya-Connection Rd – Time of First Closure



Plot 18 Centerary Hwy from Logan Mwy to Ipswich Mwy – Duration of Closure



Plot 20 Coominya-Connection Rd – Duration of Closure



Plot 21 Coronation Drive - Time of First Closure



Plot 23 Cunningham Hwy from Ipswich Rosewood Rd to Centerary Hwy - Time of First Closure





Plot 24 Cunningham Hwy from Ipswich Rosewood Rd to Centerary Hwy - Duration of Closure



Plot 25 Cunningham Hwy South of Ipswich Rosewood Rd – Time of First Closure



Plot 27 Cunningham Hwy from Ripley Rd to Ipswich Mwy- Time of First Closure



Plot 26 Cunningham Hwy South of Ipswich Rosewood Rd – Duration of Closure



Plot 28 Cunningham Hwy from Ripley Rd to Ipswich Mwy – Duration of Closure



Plot 29 Eastern Busway- Time of First Closure



Plot 31 Fernvale Rd- Time of First Closure



Plot 30 Eastern Busway – Duration of Closure



Plot 32 Fernvale Rd – Duration of Closure



Plot 33 Forest Hill – Fernvale Rd South of Coominya Connection Rd– Time of First Closure



Plot 35 Forest Hill F