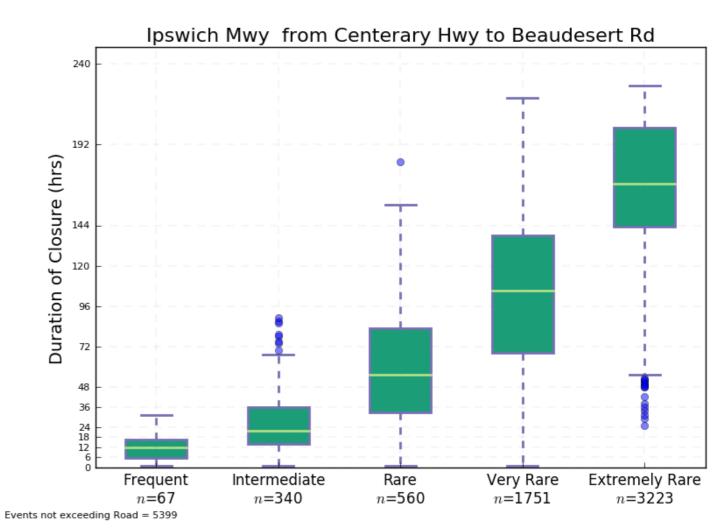

e of First Closure



Plot 46 Glamorgan Vale Rd – Duration of Closure



Plot 48 Haigslea-Amberley Rd from Karrabin Rosewood Rd to Cunningham Hwy – Duration of Closure







Plot 51 Inner Northern Busway Roma St – Time of First Closure



Plot 50 Inner Northern Busway Countess St – Duration of Closure



Plot 52 Inner Northern Busway Roma St – Duration of Closure



Plot 53 Ipswich – Boonah Road South of Cunningham Hwy – Time of First Closure



Plot 55 Ipswich – Rosewood Rd – Time of First Closure



Plot 54 Ipswich – Boonah Road South of Cunningham Hwy – Duration of Closure



Plot 56 Ipswich – Rosewood Rd – Duration of Closure



Plot 57 Ipswich Mwy from Centerary Hwy to Beaudesert Rd – Time of First Closure



Plot 59 Ipswich Mwy from Warrego Hwy to Logan Mwy – Time of First Closure



Plot 58 Ipswich Mwy from Centerary Hwy to Beaudesert Rd – Duration of Closure



Plot 60 Ipswich Mwy from Warrego Hwy to Logan Mwy – Duration of Closure



Plot 61 Karrabin Rosewood Rd East of Haigslea Amberley Rd – Time of First Closure



Plot 63 Lytton Rd - Time of First Closure



Plot 62 Karrabin Rosewood Rd East of Haigslea Amberley Rd – Duration of Closure



Plot 64 Lytton Rd – Duration of Closure



Plot 65 Melbourne St - Time of First Closure



Plot 67 Moggill Rd from Mt Crosby Rd to Western Fwy – Time of First Closure



Plot 66 Melbourne St - Duration of Closure



Plot 68 Moggill Rd from Mt Crosby Rd to Western Fwy – Duration of Closure



Plot 69 Moggill Rd from Riverview Rd to Mt Crosby Rd – Time of First Closure



Plot 71 Mount Crosby Rd from Warrego Hwy to Moggill Rd –