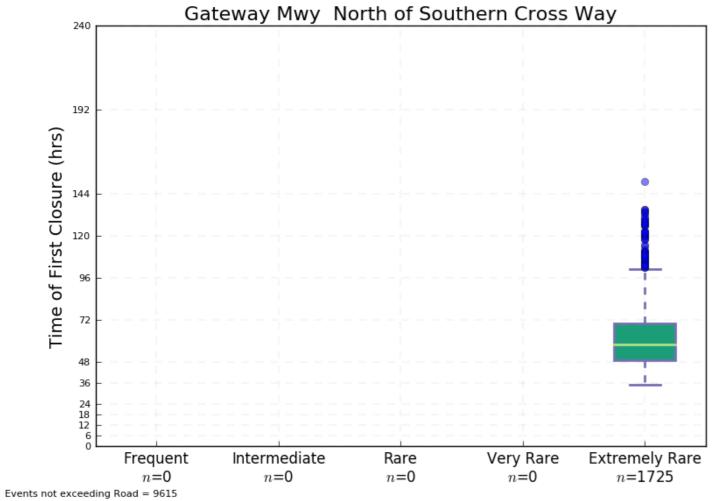

35 Forest Hill Fernvale Rd between Brisbane Valley HWY and Main St - Time of First Closure



Plot 34 Forest Hill – Fernvale Rd South of Coominya Connection Rd – Duration of Closure

Forest Hill Fernvale Rd between Brisbane Valley HWY and Main 9



Plot 36 Forest Hill Fernvale Rd between Brisbane Valley HWY and Main St – Duration of Closure



Plot 37 Forest Hill Fernvale Road between Main St and Coominya Connection Rd – Time of First Closure



Plot 39 Gateway Motorway Between Southern Cross Way – Time of First Closure



Plot 38 Forest Hill Fernvale Road between Main St and Coominya Connection Rd – Duration of Closure



Plot 40 Gateway Motorway Between Southern Cross Way – Duration of Closure



Plot 41 Gateway Mwy from Old Cleveland Rd to Port of Brisbane Mwy – Time of First Closure



Plot 43 Gateway Mwy North of Southern Cross Way – Time of First Closure



Plot 42 Gateway Mwy from Old Cleveland Rd to Port of Brisbane Mwy – Duration of Closure



Plot 44 Gateway Mwy North of Southern Cross Way – Duration of Closure



Plot 45 Glamorgan Vale Rd – Time of First Closure



Plot 47 Haigslea-Amberley Rd from Karrabin Rosewood Rd to Cunningham Hwy – Time of First Closure



Plot 46 Glamorgan Vale Rd – Duration of Closure



Plot 48 Haigslea-Amberley Rd from Karrabin Rosewood Rd to Cunningham Hwy – Duration of Closure







Plot 51 Inner Northern Busway Roma St – Time of First Closure



Plot 50 Inner Northern Busway Countess St – Duration of Closure



Plot 52 Inner Northern Busway Roma St – Duration of Closure



Plot 53 Ipswich – Boonah Road South of Cunningham Hwy – Ti