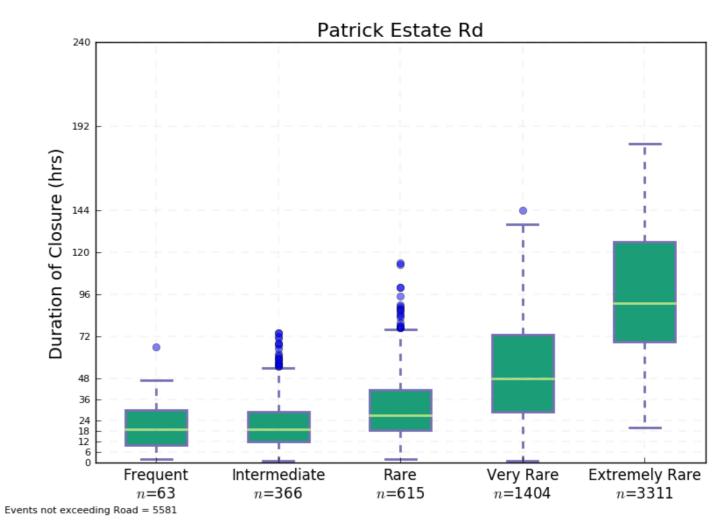

Plot 66 Melbourne St - Duration of Closure



Plot 68 Moggill Rd from Mt Crosby Rd to Western Fwy – Duration of Closure



Plot 69 Moggill Rd from Riverview Rd to Mt Crosby Rd – Time of First Closure



Plot 71 Mount Crosby Rd from Warrego Hwy to Moggill Rd – Time of First Closure



Plot 70 Moggill Rd from Riverview Rd to Mt Crosby Rd – Duration of Closure



Plot 72 Mount Crosby Rd from Warrego Hwy to Moggill Rd – Duration of Closure



Plot 73 Pacific Mwy north of South-East Arterial Road – Time of First Closure



Plot 75 Pacific Mwy South of Eastern Busway - Time of First Closure



Plot 74 Pacific Mwy north of South-East Arterial Road – Duration of Closure



Plot 76 Pacific Mwy South of Eastern Busway - Duration of Closure







Plot 79 Pine Mountain Rd – Time of First Closure



Plot 78 Patrick Estate Rd – Duration of Closure



Plot 80 Pine Mountain Rd – Duration of Closure



Plot 81 Port of Brisbane Drive North of Lytton Rd – Time of First Closure



Plot 83 Riverside Expressway – Time of First Closure



Plot 82 Port of Brisbane Drive North of Lytton Rd – Duration of Closure



Plot 84 Riverside Expressway – Duration of Closure



Plot 85 Sandgate Rd from Airport Drive to Gateway Mwy – Time of First Closure



Plot 87 South-East Arterial Road – Time of First Closure



Plot 86 Sandgate Rd from Airport Drive to Gateway Mwy – Duration of Closure



Plot 88 South-East Arterial Road – Duration of Closure



Plot 89 Southern Cross Way North of Airport Drive – Time of First Closure



Plot 91 Southern Cross Way South of Airport Drive – Time of First Closure



Plo