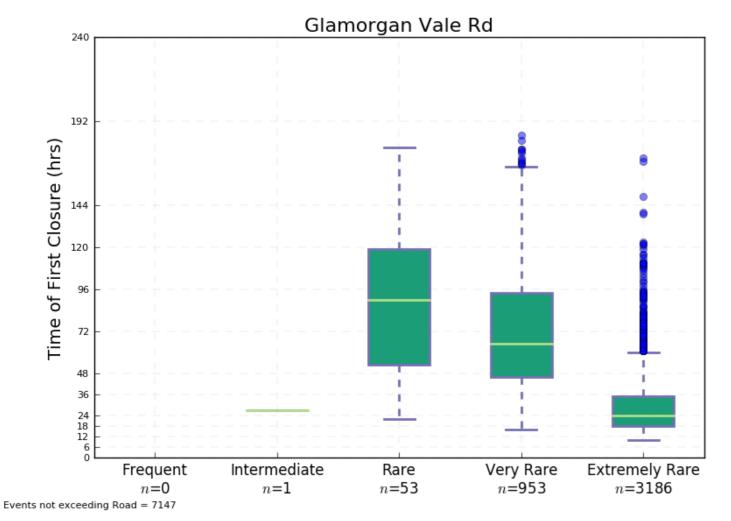

Main 9



Plot 36 Forest Hill Fernvale Rd between Brisbane Valley HWY and Main St – Duration of Closure



Plot 37 Forest Hill Fernvale Road between Main St and Coominya Connection Rd – Time of First Closure



Plot 39 Gateway Motorway Between Southern Cross Way – Time of First Closure



Plot 38 Forest Hill Fernvale Road between Main St and Coominya Connection Rd – Duration of Closure



Plot 40 Gateway Motorway Between Southern Cross Way – Duration of Closure



Plot 41 Gateway Mwy from Old Cleveland Rd to Port of Brisbane Mwy – Time of First Closure



Plot 43 Gateway Mwy North of Southern Cross Way – Time of First Closure



Plot 42 Gateway Mwy from Old Cleveland Rd to Port of Brisbane Mwy – Duration of Closure



Plot 44 Gateway Mwy North of Southern Cross Way – Duration of Closure



Plot 45 Glamorgan Vale Rd – Time of First Closure



Plot 47 Haigslea-Amberley Rd from Karrabin Rosewood Rd to Cunningham Hwy – Time of First Closure



Plot 46 Glamorgan Vale Rd – Duration of Closure



Plot 48 Haigslea-Amberley Rd from Karrabin Rosewood Rd to Cunningham Hwy – Duration of Closure







Plot 51 Inner Northern Busway Roma St – Time of First Closure



Plot 50 Inner Northern Busway Countess St – Duration of Closure



Plot 52 Inner Northern Busway Roma St – Duration of Closure



Plot 53 Ipswich – Boonah Road South of Cunningham Hwy – Time of First Closure



Plot 55 Ipswich – Rosewood Rd – Time of First Closure



Plot 54 Ipswich – Boonah Road South of Cunningham Hwy – Duration of Closure



Plot 56 Ipswich – Rosewood Rd – Duration of Closure



Plot 57 Ipswich Mwy from