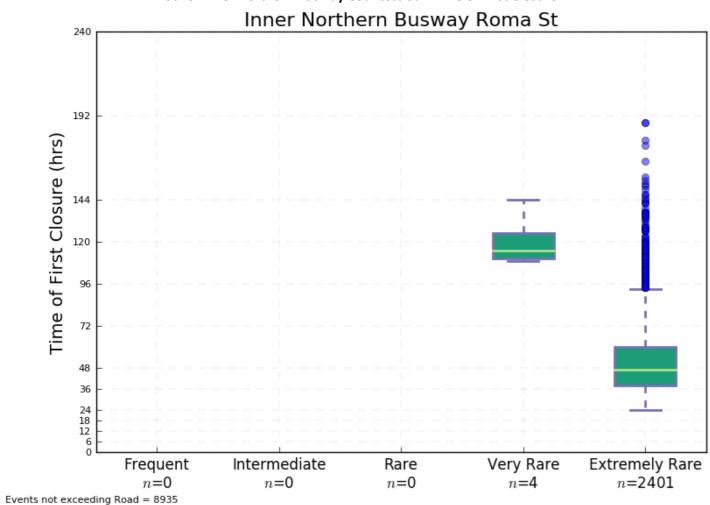

Hill Fernvale Road between Main St and Coominya Connection Rd – Duration of Closure



Plot 40 Gateway Motorway Between Southern Cross Way – Duration of Closure



Plot 41 Gateway Mwy from Old Cleveland Rd to Port of Brisbane Mwy – Time of First Closure



Plot 43 Gateway Mwy North of Southern Cross Way – Time of First Closure



Plot 42 Gateway Mwy from Old Cleveland Rd to Port of Brisbane Mwy – Duration of Closure



Plot 44 Gateway Mwy North of Southern Cross Way – Duration of Closure



Plot 45 Glamorgan Vale Rd – Time of First Closure



Plot 47 Haigslea-Amberley Rd from Karrabin Rosewood Rd to Cunningham Hwy – Time of First Closure



Plot 46 Glamorgan Vale Rd – Duration of Closure



Plot 48 Haigslea-Amberley Rd from Karrabin Rosewood Rd to Cunningham Hwy – Duration of Closure







Plot 51 Inner Northern Busway Roma St – Time of First Closure



Plot 50 Inner Northern Busway Countess St – Duration of Closure



Plot 52 Inner Northern Busway Roma St – Duration of Closure



Plot 53 Ipswich – Boonah Road South of Cunningham Hwy – Time of First Closure



Plot 55 Ipswich – Rosewood Rd – Time of First Closure



Plot 54 Ipswich – Boonah Road South of Cunningham Hwy – Duration of Closure



Plot 56 Ipswich – Rosewood Rd – Duration of Closure



Plot 57 Ipswich Mwy from Centerary Hwy to Beaudesert Rd – Time of First Closure



Plot 59 Ipswich Mwy from Warrego Hwy to Logan Mwy – Time of First Closure



Plot 58 Ipswich Mwy from Centerary Hwy to Beaudesert Rd – Duration of Closure



Plot 60 Ipswich Mwy from Warrego Hwy to Logan Mwy – Duration of Closure



Plot 61 Karrabi