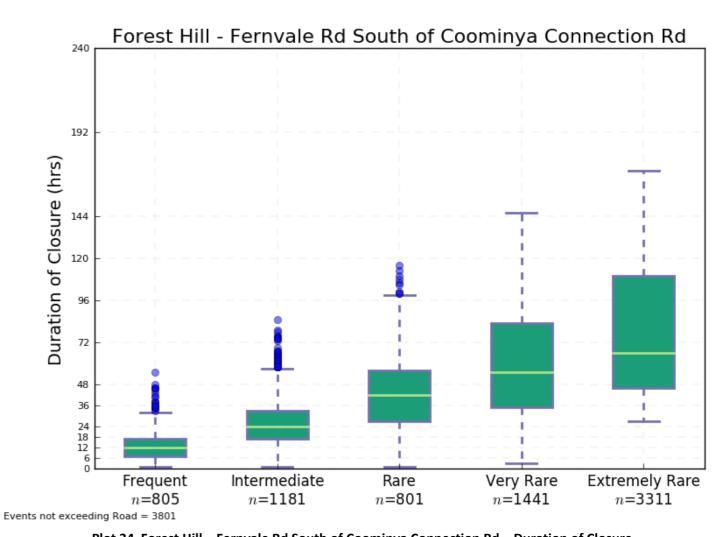

First Closure





Plot 24 Cunningham Hwy from Ipswich Rosewood Rd to Centerary Hwy - Duration of Closure



Plot 25 Cunningham Hwy South of Ipswich Rosewood Rd – Time of First Closure



Plot 27 Cunningham Hwy from Ripley Rd to Ipswich Mwy- Time of First Closure



Plot 26 Cunningham Hwy South of Ipswich Rosewood Rd – Duration of Closure



Plot 28 Cunningham Hwy from Ripley Rd to Ipswich Mwy – Duration of Closure



Plot 29 Eastern Busway- Time of First Closure



Plot 31 Fernvale Rd- Time of First Closure



Plot 30 Eastern Busway – Duration of Closure



Plot 32 Fernvale Rd – Duration of Closure



Plot 33 Forest Hill – Fernvale Rd South of Coominya Connection Rd– Time of First Closure



Plot 35 Forest Hill Fernvale Rd between Brisbane Valley HWY and Main St - Time of First Closure



Plot 34 Forest Hill – Fernvale Rd South of Coominya Connection Rd – Duration of Closure

Forest Hill Fernvale Rd between Brisbane Valley HWY and Main 9



Plot 36 Forest Hill Fernvale Rd between Brisbane Valley HWY and Main St – Duration of Closure



Plot 37 Forest Hill Fernvale Road between Main St and Coominya Connection Rd – Time of First Closure



Plot 39 Gateway Motorway Between Southern Cross Way – Time of First Closure



Plot 38 Forest Hill Fernvale Road between Main St and Coominya Connection Rd – Duration of Closure



Plot 40 Gateway Motorway Between Southern Cross Way – Duration of Closure



Plot 41 Gateway Mwy from Old Cleveland Rd to Port of Brisbane Mwy – Time of First Closure



Plot 43 Gateway Mwy North of Southern Cross Way – Time of First Closure



Plot 42 Gateway