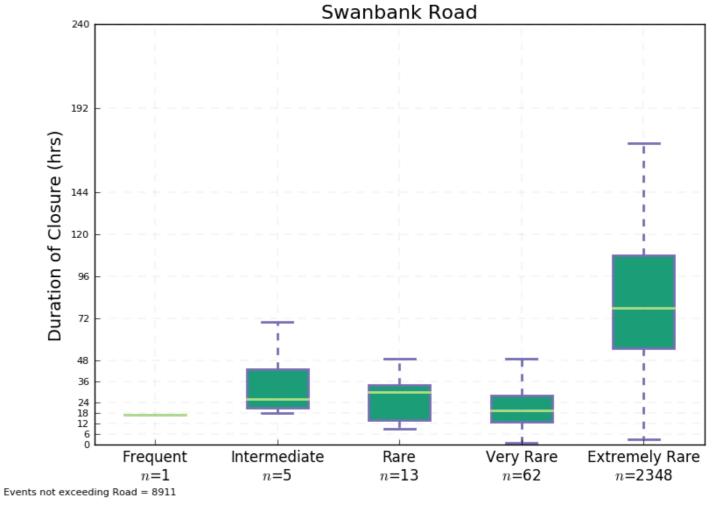

d – Time of First Closure



Plot 83 Riverside Expressway – Time of First Closure



Plot 82 Port of Brisbane Drive North of Lytton Rd – Duration of Closure



Plot 84 Riverside Expressway – Duration of Closure



Plot 85 Sandgate Rd from Airport Drive to Gateway Mwy – Time of First Closure



Plot 87 South-East Arterial Road – Time of First Closure



Plot 86 Sandgate Rd from Airport Drive to Gateway Mwy – Duration of Closure



Plot 88 South-East Arterial Road – Duration of Closure



Plot 89 Southern Cross Way North of Airport Drive – Time of First Closure



Plot 91 Southern Cross Way South of Airport Drive – Time of First Closure



Plot 90 Southern Cross Way North of Airport Drive – Duration of Closure



Plot 92 Southern Cross Way South of Airport Drive – Duration of Closure









Plot 94 Swanbank Road - Duration of Closure



Plot 95 Warrego Hwy between Mt Crosby Rd and Ipswich Mwy - Time of First Closure

Plot 96 Warrego Hwy between Mt Crosby Rd and Ipswich Mwy - Duration of Closure



Plot 97 Warrego Hwy from Fernvale Rd to Mt Crosby Rd – Time of First Closure



Plot 99 Warwick Rd – Time of First Closure



Plot 98 Warrego Hwy from Fernvale Rd to Mt Crosby Rd – Duration of Closure



Plot 100 Warwick Rd – Duration of Closure







Frequent Intermediate Rare Very Rare Extremely Rare n=0 n=0 n=0 n=0 n=0 n=0 n=2144Plot 102 Western Fwy North of Moggill Rd – Duration of Closure

Western Fwy North of Moggill Rd



Plot 103 Wivenhoe Somerset Rd – Time of First Closure