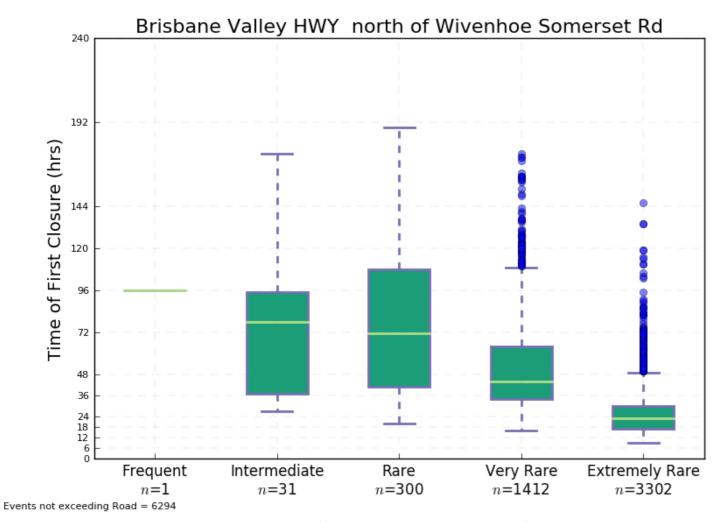

p.26 |
| Plot 102 | Western Fwy North of Moggill Rd – Duration of Closure                    | p.26 |
| Plot 103 | Wivenhoe Somerset Rd – Time of First Closure                             | p.26 |
| Plot 104 | Wivenhoe Somerset Rd – Duration of Closure                               | p.26 |





Plot 1 Airport Drive from Sandgate Rd to Southern Cross Mwy – Time of First Closure



Plot 3 Beaudesert Rd – Time of First Closure



Plot 2 Airport Drive from Sandgate Rd to Southern Cross Mwy – Duration of Closure



Plot 4 Beaudesert Rd – Duration of Closure



Plot 5 Braun St from Sandgate Rd to Gateway Mwy – Time of First Closure



Plot 7 Brisbane Rd - Time of First Closure



Plot 6 Braun St from Sandgate Rd to Gateway Mwy – Duration of Closure



Plot 8 Brisbane Rd – Duration of Closure



Plot 9 Brisbane Valley HWY north of Wivenhoe Somerset Rd – Time of First Closure



Plot 11 Brisbane Valley HWY between Fernvale Rd and Warrego Hwy – Time of First Closure



Plot 10 Brisbane Valley HWY north of Wivenhoe Somerset Rd – Duration of Closure



Plot 12 Brisbane Valley HWY between Fernvale Rd and Warrego Hwy – Duration of Closure



Plot 13 Brisbane Valley HWY between Forest Hill Fernvale Rd and Wivenhoe Somerset Rd – Time of First Closure



Plot 15 Centerary Hwy from Ipswich Mwy to Moggill Rd – Time of First Closure



Plot 14 Brisbane Valley HWY between Forest Hill Fernvale Rd and Wivenhoe Somerset Rd – Duration of Closure



Plot 16 Centerary Hwy from Ipswich Mwy to Moggill Rd – Duration of Closure



Plot 17 Centerary Hwy from Logan Mwy to Ipswich Mwy – Time of First Clo