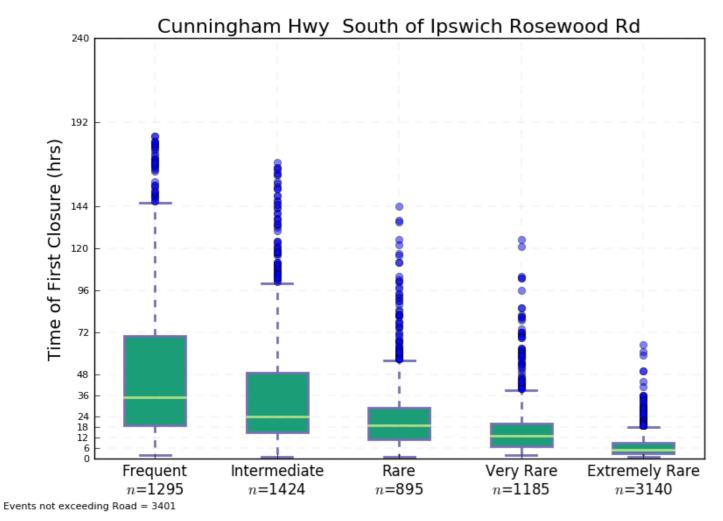

– Time of First Closure



Plot 15 Centerary Hwy from Ipswich Mwy to Moggill Rd – Time of First Closure



Plot 14 Brisbane Valley HWY between Forest Hill Fernvale Rd and Wivenhoe Somerset Rd – Duration of Closure



Plot 16 Centerary Hwy from Ipswich Mwy to Moggill Rd – Duration of Closure



Plot 17 Centerary Hwy from Logan Mwy to Ipswich Mwy – Time of First Closure



Plot 19 Coominya-Connection Rd – Time of First Closure



Plot 18 Centerary Hwy from Logan Mwy to Ipswich Mwy – Duration of Closure



Plot 20 Coominya-Connection Rd – Duration of Closure



Plot 21 Coronation Drive - Time of First Closure



Plot 23 Cunningham Hwy from Ipswich Rosewood Rd to Centerary Hwy - Time of First Closure





Plot 24 Cunningham Hwy from Ipswich Rosewood Rd to Centerary Hwy - Duration of Closure



Plot 25 Cunningham Hwy South of Ipswich Rosewood Rd – Time of First Closure



Plot 27 Cunningham Hwy from Ripley Rd to Ipswich Mwy- Time of First Closure



Plot 26 Cunningham Hwy South of Ipswich Rosewood Rd – Duration of Closure



Plot 28 Cunningham Hwy from Ripley Rd to Ipswich Mwy – Duration of Closure



Plot 29 Eastern Busway- Time of First Closure



Plot 31 Fernvale Rd- Time of First Closure



Plot 30 Eastern Busway – Duration of Closure



Plot 32 Fernvale Rd – Duration of Closure



Plot 33 Forest Hill – Fernvale Rd South of Coominya Connection Rd– Time of First Closure



Plot 35 Forest Hill Fernvale Rd between Brisbane Valley HWY and Main St - Time of First Closure



Plot 34 Forest Hill – Fernvale Rd South of Coominya Connection Rd – Duration of Closure

Forest Hill Fernv