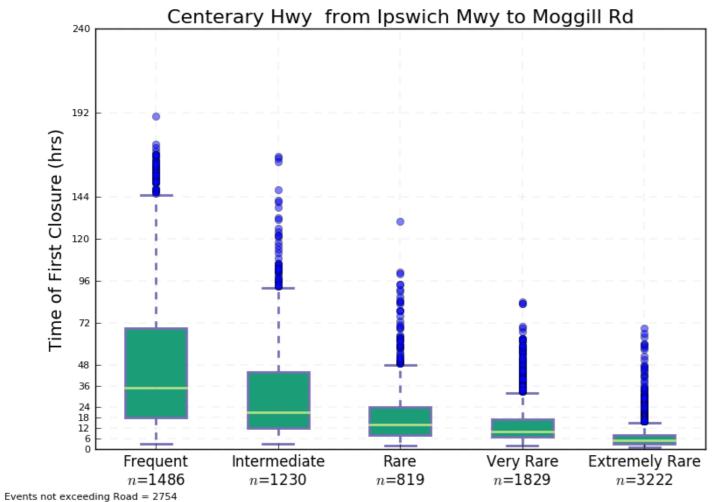

Sandgate Rd to Southern Cross Mwy – Duration of Closure



Plot 4 Beaudesert Rd – Duration of Closure



Plot 5 Braun St from Sandgate Rd to Gateway Mwy – Time of First Closure



Plot 7 Brisbane Rd - Time of First Closure



Plot 6 Braun St from Sandgate Rd to Gateway Mwy – Duration of Closure



Plot 8 Brisbane Rd – Duration of Closure



Plot 9 Brisbane Valley HWY north of Wivenhoe Somerset Rd – Time of First Closure



Plot 11 Brisbane Valley HWY between Fernvale Rd and Warrego Hwy – Time of First Closure



Plot 10 Brisbane Valley HWY north of Wivenhoe Somerset Rd – Duration of Closure



Plot 12 Brisbane Valley HWY between Fernvale Rd and Warrego Hwy – Duration of Closure



Plot 13 Brisbane Valley HWY between Forest Hill Fernvale Rd and Wivenhoe Somerset Rd – Time of First Closure



Plot 15 Centerary Hwy from Ipswich Mwy to Moggill Rd – Time of First Closure



Plot 14 Brisbane Valley HWY between Forest Hill Fernvale Rd and Wivenhoe Somerset Rd – Duration of Closure



Plot 16 Centerary Hwy from Ipswich Mwy to Moggill Rd – Duration of Closure



Plot 17 Centerary Hwy from Logan Mwy to Ipswich Mwy – Time of First Closure



Plot 19 Coominya-Connection Rd – Time of First Closure



Plot 18 Centerary Hwy from Logan Mwy to Ipswich Mwy – Duration of Closure



Plot 20 Coominya-Connection Rd – Duration of Closure



Plot 21 Coronation Drive - Time of First Closure



Plot 23 Cunningham Hwy from Ipswich Rosewood Rd to Centerary Hwy - Time of First Closure





Plot 24 Cunningham Hwy from Ipswich Rosewood Rd to Centerary Hwy - Duration of Closure



Plot 25 Cunningham Hwy S