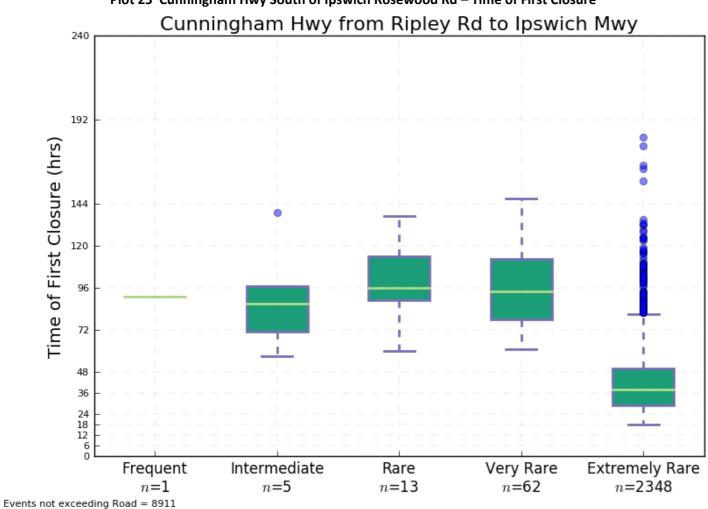

d – Time of First Closure



Plot 14 Brisbane Valley HWY between Forest Hill Fernvale Rd and Wivenhoe Somerset Rd – Duration of Closure



Plot 16 Centerary Hwy from Ipswich Mwy to Moggill Rd – Duration of Closure



Plot 17 Centerary Hwy from Logan Mwy to Ipswich Mwy – Time of First Closure



Plot 19 Coominya-Connection Rd – Time of First Closure



Plot 18 Centerary Hwy from Logan Mwy to Ipswich Mwy – Duration of Closure



Plot 20 Coominya-Connection Rd – Duration of Closure



Plot 21 Coronation Drive - Time of First Closure



Plot 23 Cunningham Hwy from Ipswich Rosewood Rd to Centerary Hwy - Time of First Closure





Plot 24 Cunningham Hwy from Ipswich Rosewood Rd to Centerary Hwy - Duration of Closure



Plot 25 Cunningham Hwy South of Ipswich Rosewood Rd – Time of First Closure



Plot 27 Cunningham Hwy from Ripley Rd to Ipswich Mwy- Time of First Closure



Plot 26 Cunningham Hwy South of Ipswich Rosewood Rd – Duration of Closure



Plot 28 Cunningham Hwy from Ripley Rd to Ipswich Mwy – Duration of Closure



Plot 29 Eastern Busway- Time of First Closure



Plot 31 Fernvale Rd- Time of First Closure



Plot 30 Eastern Busway – Duration of Closure



Plot 32 Fernvale Rd – Duration of Closure



Plot 33 Forest Hill – Fernvale Rd South of Coominya Connection Rd– Time of First Closure



Plot 35 Forest Hill Fernvale Rd between Brisbane Valley HWY and Main St - Time of First Closure



Plot 34 Forest Hill – Fernvale Rd South of Coominya Connection Rd – Duration of Closure

Forest Hill Fernvale Rd between Brisbane Valley HWY and Main 9



Plot 36 Forest Hill Fernvale R