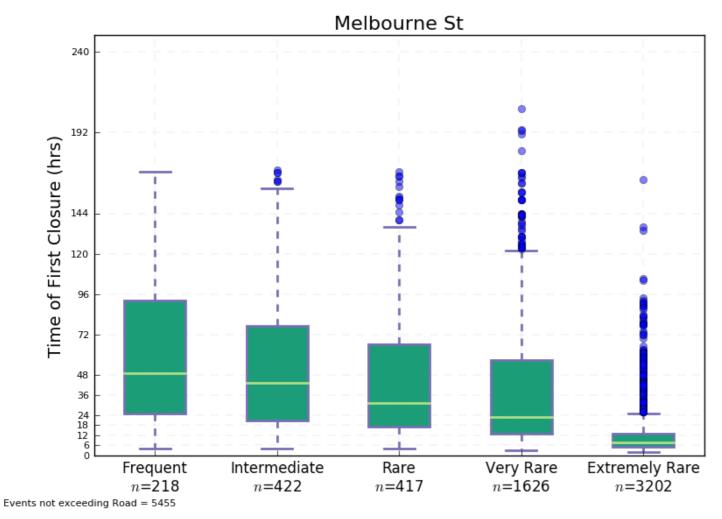

ningham Hwy – Time of First Closure



Plot 55 Ipswich – Rosewood Rd – Time of First Closure



Plot 54 Ipswich – Boonah Road South of Cunningham Hwy – Duration of Closure



Plot 56 Ipswich – Rosewood Rd – Duration of Closure



Plot 57 Ipswich Mwy from Centerary Hwy to Beaudesert Rd – Time of First Closure



Plot 59 Ipswich Mwy from Warrego Hwy to Logan Mwy – Time of First Closure



Plot 58 Ipswich Mwy from Centerary Hwy to Beaudesert Rd – Duration of Closure



Plot 60 Ipswich Mwy from Warrego Hwy to Logan Mwy – Duration of Closure



Plot 61 Karrabin Rosewood Rd East of Haigslea Amberley Rd – Time of First Closure



Plot 63 Lytton Rd - Time of First Closure



Plot 62 Karrabin Rosewood Rd East of Haigslea Amberley Rd – Duration of Closure



Plot 64 Lytton Rd – Duration of Closure



Plot 65 Melbourne St - Time of First Closure



Plot 67 Moggill Rd from Mt Crosby Rd to Western Fwy – Time of First Closure



Plot 66 Melbourne St - Duration of Closure



Plot 68 Moggill Rd from Mt Crosby Rd to Western Fwy – Duration of Closure



Plot 69 Moggill Rd from Riverview Rd to Mt Crosby Rd – Time of First Closure



Plot 71 Mount Crosby Rd from Warrego Hwy to Moggill Rd – Time of First Closure



Plot 70 Moggill Rd from Riverview Rd to Mt Crosby Rd – Duration of Closure



Plot 72 Mount Crosby Rd from Warrego Hwy to Moggill Rd – Duration of Closure



Plot 73 Pacific Mwy north of South-East Arterial Road – Time of First Closure



Plot 75 Pacific Mwy South of Eastern Busway - Time of First Closure



Plot 74 Pacific Mwy north of South-East Arterial Road – Duration of Closure