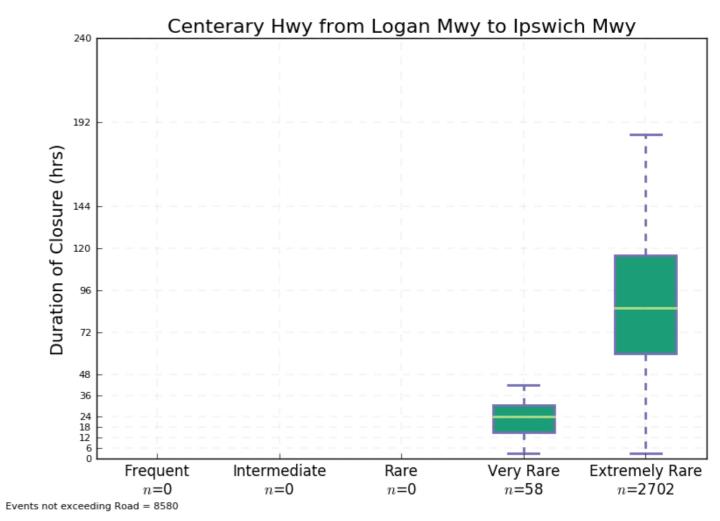

e of First Closure



Plot 11 Brisbane Valley HWY between Fernvale Rd and Warrego Hwy – Time of First Closure



Plot 10 Brisbane Valley HWY north of Wivenhoe Somerset Rd – Duration of Closure



Plot 12 Brisbane Valley HWY between Fernvale Rd and Warrego Hwy – Duration of Closure



Plot 13 Brisbane Valley HWY between Forest Hill Fernvale Rd and Wivenhoe Somerset Rd – Time of First Closure



Plot 15 Centerary Hwy from Ipswich Mwy to Moggill Rd – Time of First Closure



Plot 14 Brisbane Valley HWY between Forest Hill Fernvale Rd and Wivenhoe Somerset Rd – Duration of Closure



Plot 16 Centerary Hwy from Ipswich Mwy to Moggill Rd – Duration of Closure



Plot 17 Centerary Hwy from Logan Mwy to Ipswich Mwy – Time of First Closure



Plot 19 Coominya-Connection Rd – Time of First Closure



Plot 18 Centerary Hwy from Logan Mwy to Ipswich Mwy – Duration of Closure



Plot 20 Coominya-Connection Rd – Duration of Closure



Plot 21 Coronation Drive - Time of First Closure



Plot 23 Cunningham Hwy from Ipswich Rosewood Rd to Centerary Hwy - Time of First Closure





Plot 24 Cunningham Hwy from Ipswich Rosewood Rd to Centerary Hwy - Duration of Closure



Plot 25 Cunningham Hwy South of Ipswich Rosewood Rd – Time of First Closure



Plot 27 Cunningham Hwy from Ripley Rd to Ipswich Mwy- Time of First Closure



Plot 26 Cunningham Hwy South of Ipswich Rosewood Rd – Duration of Closure



Plot 28 Cunningham Hwy from Ripley Rd to Ipswich Mwy – Duration of Closure



Plot 29 Eastern Busway- Time of First Closure



Plot 31 Fernvale Rd- Time of First Closure



Plot 30 Eastern Buswa