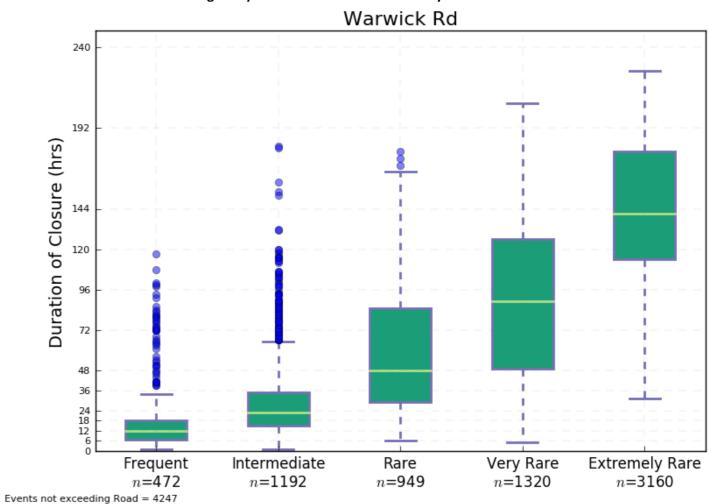

tion of Closure



Plot 88 South-East Arterial Road – Duration of Closure



Plot 89 Southern Cross Way North of Airport Drive – Time of First Closure



Plot 91 Southern Cross Way South of Airport Drive – Time of First Closure



Plot 90 Southern Cross Way North of Airport Drive – Duration of Closure



Plot 92 Southern Cross Way South of Airport Drive – Duration of Closure









Plot 94 Swanbank Road - Duration of Closure



Plot 95 Warrego Hwy between Mt Crosby Rd and Ipswich Mwy - Time of First Closure

Plot 96 Warrego Hwy between Mt Crosby Rd and Ipswich Mwy - Duration of Closure



Plot 97 Warrego Hwy from Fernvale Rd to Mt Crosby Rd – Time of First Closure



Plot 99 Warwick Rd – Time of First Closure



Plot 98 Warrego Hwy from Fernvale Rd to Mt Crosby Rd – Duration of Closure



Plot 100 Warwick Rd – Duration of Closure







Frequent Intermediate Rare Very Rare Extremely Rare n=0 n=0 n=0 n=0 n=0 n=0 n=2144Plot 102 Western Fwy North of Moggill Rd – Duration of Closure

Western Fwy North of Moggill Rd



Plot 103 Wivenhoe Somerset Rd – Time of First Closure