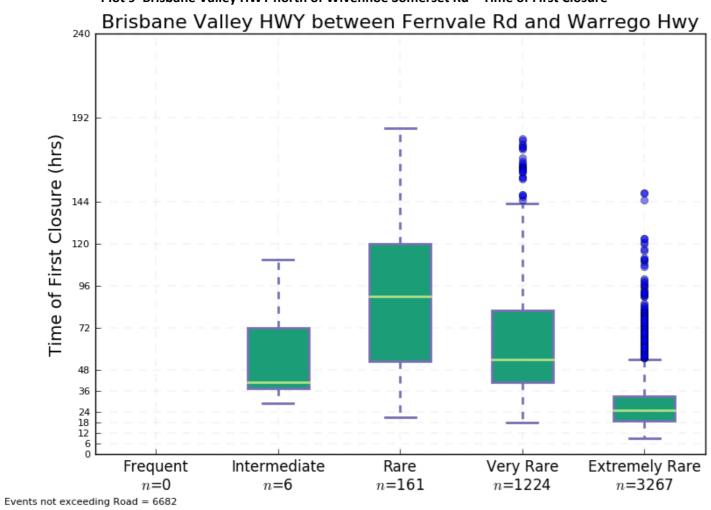

| p.26 |
| Plot 103 | Wivenhoe Somerset Rd – Time of First Closure                             | p.26 |
| Plot 104 | Wivenhoe Somerset Rd – Duration of Closure                               | p.26 |





Plot 1 Airport Drive from Sandgate Rd to Southern Cross Mwy – Time of First Closure



Plot 3 Beaudesert Rd – Time of First Closure



Plot 2 Airport Drive from Sandgate Rd to Southern Cross Mwy – Duration of Closure



Plot 4 Beaudesert Rd – Duration of Closure



Plot 5 Braun St from Sandgate Rd to Gateway Mwy – Time of First Closure



Plot 7 Brisbane Rd - Time of First Closure



Plot 6 Braun St from Sandgate Rd to Gateway Mwy – Duration of Closure



Plot 8 Brisbane Rd – Duration of Closure



Plot 9 Brisbane Valley HWY north of Wivenhoe Somerset Rd – Time of First Closure



Plot 11 Brisbane Valley HWY between Fernvale Rd and Warrego Hwy – Time of First Closure



Plot 10 Brisbane Valley HWY north of Wivenhoe Somerset Rd – Duration of Closure



Plot 12 Brisbane Valley HWY between Fernvale Rd and Warrego Hwy – Duration of Closure



Plot 13 Brisbane Valley HWY between Forest Hill Fernvale Rd and Wivenhoe Somerset Rd – Time of First Closure



Plot 15 Centerary Hwy from Ipswich Mwy to Moggill Rd – Time of First Closure



Plot 14 Brisbane Valley HWY between Forest Hill Fernvale Rd and Wivenhoe Somerset Rd – Duration of Closure



Plot 16 Centerary Hwy from Ipswich Mwy to Moggill Rd – Duration of Closure



Plot 17 Centerary Hwy from Logan Mwy to Ipswich Mwy – Time of First Closure



Plot 19 Coominya-Connection Rd – Time of First Closure



Plot 18 Centerary