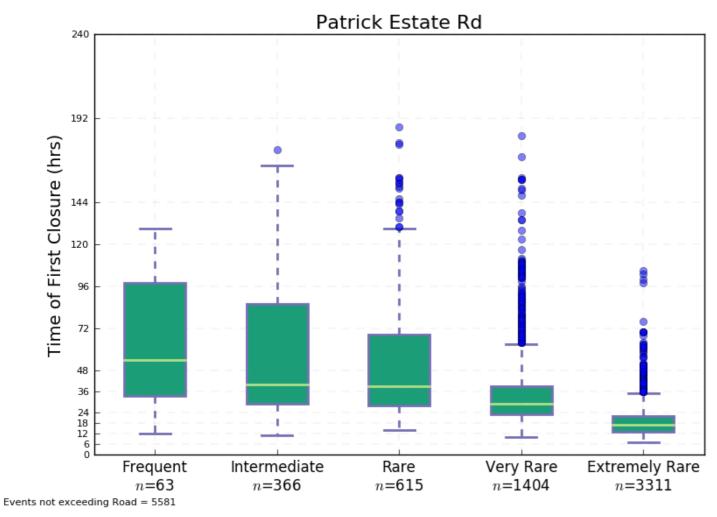

rom Mt Crosby Rd to Western Fwy – Time of First Closure



Plot 66 Melbourne St - Duration of Closure



Plot 68 Moggill Rd from Mt Crosby Rd to Western Fwy – Duration of Closure



Plot 69 Moggill Rd from Riverview Rd to Mt Crosby Rd – Time of First Closure



Plot 71 Mount Crosby Rd from Warrego Hwy to Moggill Rd – Time of First Closure



Plot 70 Moggill Rd from Riverview Rd to Mt Crosby Rd – Duration of Closure



Plot 72 Mount Crosby Rd from Warrego Hwy to Moggill Rd – Duration of Closure



Plot 73 Pacific Mwy north of South-East Arterial Road – Time of First Closure



Plot 75 Pacific Mwy South of Eastern Busway - Time of First Closure



Plot 74 Pacific Mwy north of South-East Arterial Road – Duration of Closure



Plot 76 Pacific Mwy South of Eastern Busway - Duration of Closure







Plot 79 Pine Mountain Rd – Time of First Closure



Plot 78 Patrick Estate Rd – Duration of Closure



Plot 80 Pine Mountain Rd – Duration of Closure



Plot 81 Port of Brisbane Drive North of Lytton Rd – Time of First Closure



Plot 83 Riverside Expressway – Time of First Closure



Plot 82 Port of Brisbane Drive North of Lytton Rd – Duration of Closure



Plot 84 Riverside Expressway – Duration of Closure



Plot 85 Sandgate Rd from Airport Drive to Gateway Mwy – Time of First Closure



Plot 87 South-East Arterial Road – Time of First Closure



Plot 86 Sandgate Rd from Airport Drive to Gateway Mwy – Duration of Closure



Plot 88 South-East Arterial Road – Duration of Closure



Plot 89 Southern Cross Way North of Airport Drive – Time of First Closure



Plot 91 Southern Cross W