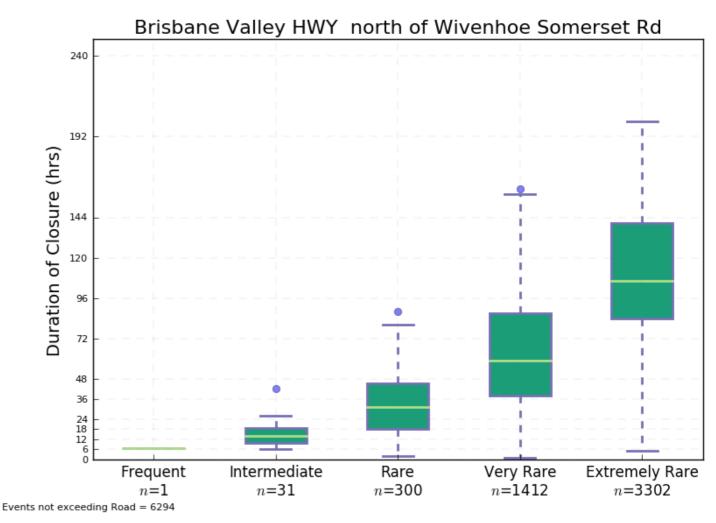

| p.26 |
| Plot 104 | Wivenhoe Somerset Rd – Duration of Closure                               | p.26 |





Plot 1 Airport Drive from Sandgate Rd to Southern Cross Mwy – Time of First Closure



Plot 3 Beaudesert Rd – Time of First Closure



Plot 2 Airport Drive from Sandgate Rd to Southern Cross Mwy – Duration of Closure



Plot 4 Beaudesert Rd – Duration of Closure



Plot 5 Braun St from Sandgate Rd to Gateway Mwy – Time of First Closure



Plot 7 Brisbane Rd - Time of First Closure



Plot 6 Braun St from Sandgate Rd to Gateway Mwy – Duration of Closure



Plot 8 Brisbane Rd – Duration of Closure



Plot 9 Brisbane Valley HWY north of Wivenhoe Somerset Rd – Time of First Closure



Plot 11 Brisbane Valley HWY between Fernvale Rd and Warrego Hwy – Time of First Closure



Plot 10 Brisbane Valley HWY north of Wivenhoe Somerset Rd – Duration of Closure



Plot 12 Brisbane Valley HWY between Fernvale Rd and Warrego Hwy – Duration of Closure



Plot 13 Brisbane Valley HWY between Forest Hill Fernvale Rd and Wivenhoe Somerset Rd – Time of First Closure



Plot 15 Centerary Hwy from Ipswich Mwy to Moggill Rd – Time of First Closure



Plot 14 Brisbane Valley HWY between Forest Hill Fernvale Rd and Wivenhoe Somerset Rd – Duration of Closure



Plot 16 Centerary Hwy from Ipswich Mwy to Moggill Rd – Duration of Closure



Plot 17 Centerary Hwy from Logan Mwy to Ipswich Mwy – Time of First Closure



Plot 19 Coominya-Connection Rd – Time of First Closure



Plot 18 Centerary Hwy from Logan Mwy to Ipswich Mwy – Duration of Closure



Plot 20 Coominya-Connection Rd –