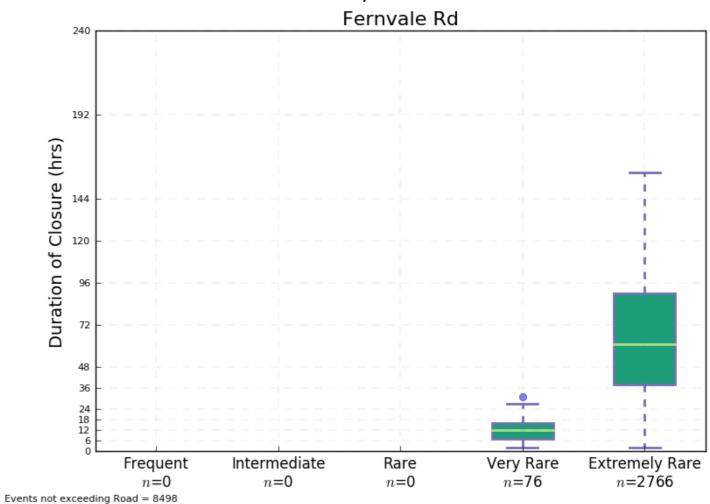

rom Logan Mwy to Ipswich Mwy – Duration of Closure



Plot 20 Coominya-Connection Rd – Duration of Closure



Plot 21 Coronation Drive - Time of First Closure



Plot 23 Cunningham Hwy from Ipswich Rosewood Rd to Centerary Hwy - Time of First Closure





Plot 24 Cunningham Hwy from Ipswich Rosewood Rd to Centerary Hwy - Duration of Closure



Plot 25 Cunningham Hwy South of Ipswich Rosewood Rd – Time of First Closure



Plot 27 Cunningham Hwy from Ripley Rd to Ipswich Mwy- Time of First Closure



Plot 26 Cunningham Hwy South of Ipswich Rosewood Rd – Duration of Closure



Plot 28 Cunningham Hwy from Ripley Rd to Ipswich Mwy – Duration of Closure



Plot 29 Eastern Busway- Time of First Closure



Plot 31 Fernvale Rd- Time of First Closure



Plot 30 Eastern Busway – Duration of Closure



Plot 32 Fernvale Rd – Duration of Closure



Plot 33 Forest Hill – Fernvale Rd South of Coominya Connection Rd– Time of First Closure



Plot 35 Forest Hill Fernvale Rd between Brisbane Valley HWY and Main St - Time of First Closure



Plot 34 Forest Hill – Fernvale Rd South of Coominya Connection Rd – Duration of Closure

Forest Hill Fernvale Rd between Brisbane Valley HWY and Main 9



Plot 36 Forest Hill Fernvale Rd between Brisbane Valley HWY and Main St – Duration of Closure



Plot 37 Forest Hill Fernvale Road between Main St and Coominya Connection Rd – Time of First Closure



Plot 39 Gateway Motorway Between Southern Cross Way – Time of First Closure



Plot 38 Forest Hill Fernvale Road between Main St and Coominya Connection Rd – Duration of Closure



Plot 40 Gateway Motorway