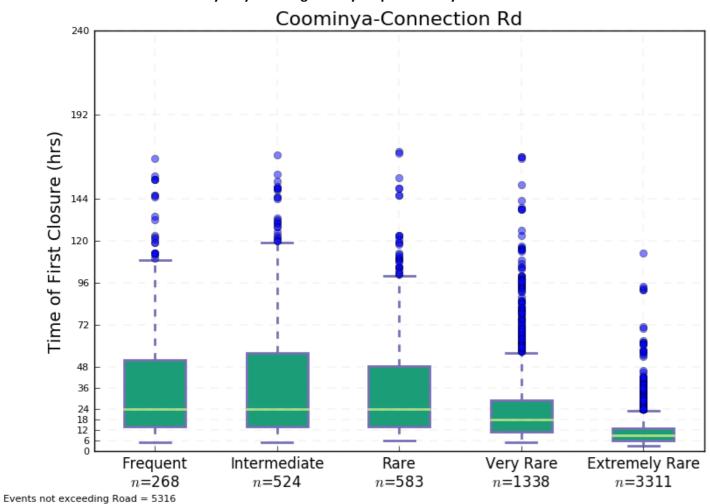

9 Brisbane Valley HWY north of Wivenhoe Somerset Rd – Time of First Closure



Plot 11 Brisbane Valley HWY between Fernvale Rd and Warrego Hwy – Time of First Closure



Plot 10 Brisbane Valley HWY north of Wivenhoe Somerset Rd – Duration of Closure



Plot 12 Brisbane Valley HWY between Fernvale Rd and Warrego Hwy – Duration of Closure



Plot 13 Brisbane Valley HWY between Forest Hill Fernvale Rd and Wivenhoe Somerset Rd – Time of First Closure



Plot 15 Centerary Hwy from Ipswich Mwy to Moggill Rd – Time of First Closure



Plot 14 Brisbane Valley HWY between Forest Hill Fernvale Rd and Wivenhoe Somerset Rd – Duration of Closure



Plot 16 Centerary Hwy from Ipswich Mwy to Moggill Rd – Duration of Closure



Plot 17 Centerary Hwy from Logan Mwy to Ipswich Mwy – Time of First Closure



Plot 19 Coominya-Connection Rd – Time of First Closure



Plot 18 Centerary Hwy from Logan Mwy to Ipswich Mwy – Duration of Closure



Plot 20 Coominya-Connection Rd – Duration of Closure



Plot 21 Coronation Drive - Time of First Closure



Plot 23 Cunningham Hwy from Ipswich Rosewood Rd to Centerary Hwy - Time of First Closure





Plot 24 Cunningham Hwy from Ipswich Rosewood Rd to Centerary Hwy - Duration of Closure



Plot 25 Cunningham Hwy South of Ipswich Rosewood Rd – Time of First Closure



Plot 27 Cunningham Hwy from Ripley Rd to Ipswich Mwy- Time of First Closure



Plot 26 Cunningham Hwy South of Ipswich Rosewood Rd – Duration of Closure



Plot 28 Cunningham Hwy from Ripley Rd to Ipswich Mwy – Duration of Closure



Plot 29 Eastern Busway- Time of First Closure



Plot 31 F