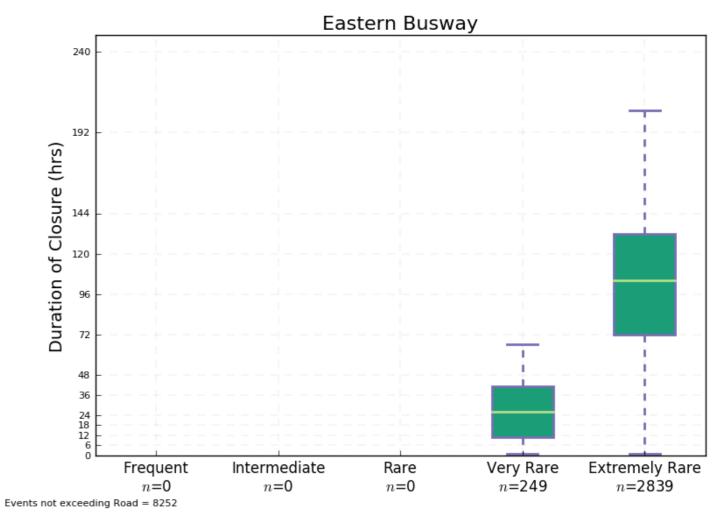

Time of First Closure



Plot 18 Centerary Hwy from Logan Mwy to Ipswich Mwy – Duration of Closure



Plot 20 Coominya-Connection Rd – Duration of Closure



Plot 21 Coronation Drive - Time of First Closure



Plot 23 Cunningham Hwy from Ipswich Rosewood Rd to Centerary Hwy - Time of First Closure





Plot 24 Cunningham Hwy from Ipswich Rosewood Rd to Centerary Hwy - Duration of Closure



Plot 25 Cunningham Hwy South of Ipswich Rosewood Rd – Time of First Closure



Plot 27 Cunningham Hwy from Ripley Rd to Ipswich Mwy- Time of First Closure



Plot 26 Cunningham Hwy South of Ipswich Rosewood Rd – Duration of Closure



Plot 28 Cunningham Hwy from Ripley Rd to Ipswich Mwy – Duration of Closure



Plot 29 Eastern Busway- Time of First Closure



Plot 31 Fernvale Rd- Time of First Closure



Plot 30 Eastern Busway – Duration of Closure



Plot 32 Fernvale Rd – Duration of Closure



Plot 33 Forest Hill – Fernvale Rd South of Coominya Connection Rd– Time of First Closure



Plot 35 Forest Hill Fernvale Rd between Brisbane Valley HWY and Main St - Time of First Closure



Plot 34 Forest Hill – Fernvale Rd South of Coominya Connection Rd – Duration of Closure

Forest Hill Fernvale Rd between Brisbane Valley HWY and Main 9



Plot 36 Forest Hill Fernvale Rd between Brisbane Valley HWY and Main St – Duration of Closure



Plot 37 Forest Hill Fernvale Road between Main St and Coominya Connection Rd – Time of First Closure



Plot 39 Gateway Motorway Between Southern Cross Way – Time of First Closure



Plot 38 Forest Hill Fernvale Road between Main St and Coominya Connection Rd –