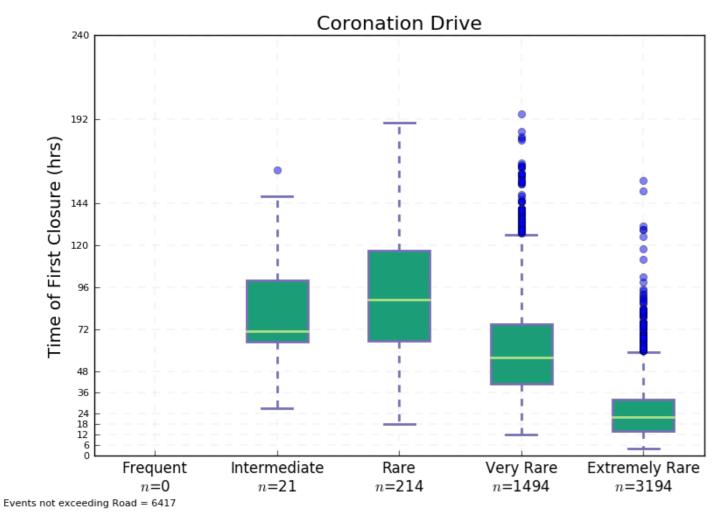

ley HWY north of Wivenhoe Somerset Rd – Duration of Closure



Plot 12 Brisbane Valley HWY between Fernvale Rd and Warrego Hwy – Duration of Closure



Plot 13 Brisbane Valley HWY between Forest Hill Fernvale Rd and Wivenhoe Somerset Rd – Time of First Closure



Plot 15 Centerary Hwy from Ipswich Mwy to Moggill Rd – Time of First Closure



Plot 14 Brisbane Valley HWY between Forest Hill Fernvale Rd and Wivenhoe Somerset Rd – Duration of Closure



Plot 16 Centerary Hwy from Ipswich Mwy to Moggill Rd – Duration of Closure



Plot 17 Centerary Hwy from Logan Mwy to Ipswich Mwy – Time of First Closure



Plot 19 Coominya-Connection Rd – Time of First Closure



Plot 18 Centerary Hwy from Logan Mwy to Ipswich Mwy – Duration of Closure



Plot 20 Coominya-Connection Rd – Duration of Closure



Plot 21 Coronation Drive - Time of First Closure



Plot 23 Cunningham Hwy from Ipswich Rosewood Rd to Centerary Hwy - Time of First Closure





Plot 24 Cunningham Hwy from Ipswich Rosewood Rd to Centerary Hwy - Duration of Closure



Plot 25 Cunningham Hwy South of Ipswich Rosewood Rd – Time of First Closure



Plot 27 Cunningham Hwy from Ripley Rd to Ipswich Mwy- Time of First Closure



Plot 26 Cunningham Hwy South of Ipswich Rosewood Rd – Duration of Closure



Plot 28 Cunningham Hwy from Ripley Rd to Ipswich Mwy – Duration of Closure



Plot 29 Eastern Busway- Time of First Closure



Plot 31 Fernvale Rd- Time of First Closure



Plot 30 Eastern Busway – Duration of Closure



Plot 32 Fernvale Rd – Duration of Closure



Plot 33 Forest Hill – Fernvale Rd South of Coominya Connectio