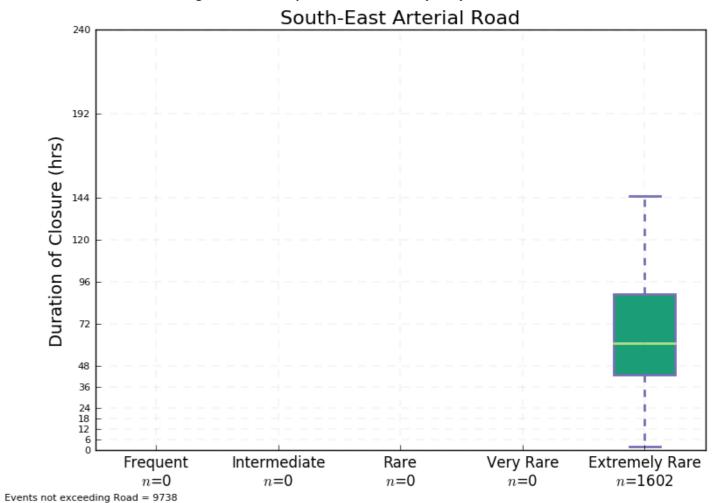

rst Closure



Plot 74 Pacific Mwy north of South-East Arterial Road – Duration of Closure



Plot 76 Pacific Mwy South of Eastern Busway - Duration of Closure







Plot 79 Pine Mountain Rd – Time of First Closure



Plot 78 Patrick Estate Rd – Duration of Closure



Plot 80 Pine Mountain Rd – Duration of Closure



Plot 81 Port of Brisbane Drive North of Lytton Rd – Time of First Closure



Plot 83 Riverside Expressway – Time of First Closure



Plot 82 Port of Brisbane Drive North of Lytton Rd – Duration of Closure



Plot 84 Riverside Expressway – Duration of Closure



Plot 85 Sandgate Rd from Airport Drive to Gateway Mwy – Time of First Closure



Plot 87 South-East Arterial Road – Time of First Closure



Plot 86 Sandgate Rd from Airport Drive to Gateway Mwy – Duration of Closure



Plot 88 South-East Arterial Road – Duration of Closure



Plot 89 Southern Cross Way North of Airport Drive – Time of First Closure



Plot 91 Southern Cross Way South of Airport Drive – Time of First Closure



Plot 90 Southern Cross Way North of Airport Drive – Duration of Closure



Plot 92 Southern Cross Way South of Airport Drive – Duration of Closure









Plot 94 Swanbank Road - Duration of Closure



Plot 95 Warrego Hwy between Mt Crosby Rd and Ipswich Mwy - Time of First Closure

Plot 96 Warrego Hwy between Mt Crosby Rd and Ipswich Mwy - Duration of Closure



Plot 97 Warrego Hwy from Fernvale Rd to Mt Crosby Rd – Time of First Closure



Plot 99 Warwick Rd – Time of First Closure



Plot 98 Warrego Hwy from Fernvale Rd to Mt Crosby Rd – Duration of Closure



Plot 100 Warwic