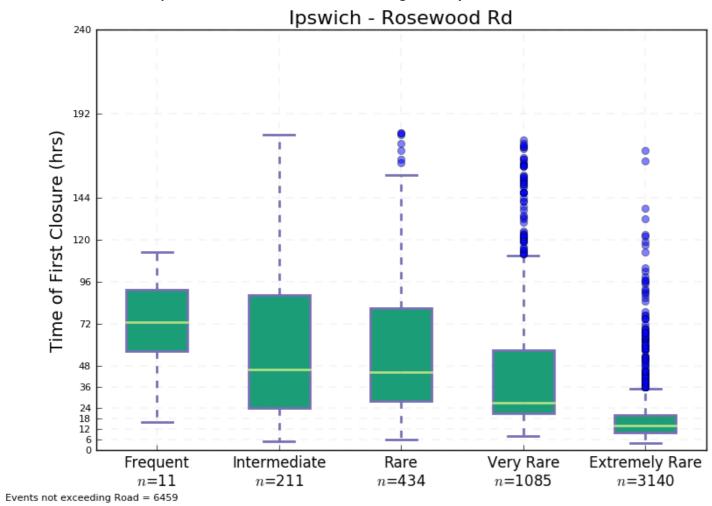

North of Southern Cross Way – Time of First Closure



Plot 42 Gateway Mwy from Old Cleveland Rd to Port of Brisbane Mwy – Duration of Closure



Plot 44 Gateway Mwy North of Southern Cross Way – Duration of Closure



Plot 45 Glamorgan Vale Rd – Time of First Closure



Plot 47 Haigslea-Amberley Rd from Karrabin Rosewood Rd to Cunningham Hwy – Time of First Closure



Plot 46 Glamorgan Vale Rd – Duration of Closure



Plot 48 Haigslea-Amberley Rd from Karrabin Rosewood Rd to Cunningham Hwy – Duration of Closure







Plot 51 Inner Northern Busway Roma St – Time of First Closure



Plot 50 Inner Northern Busway Countess St – Duration of Closure



Plot 52 Inner Northern Busway Roma St – Duration of Closure



Plot 53 Ipswich – Boonah Road South of Cunningham Hwy – Time of First Closure



Plot 55 Ipswich – Rosewood Rd – Time of First Closure



Plot 54 Ipswich – Boonah Road South of Cunningham Hwy – Duration of Closure



Plot 56 Ipswich – Rosewood Rd – Duration of Closure



Plot 57 Ipswich Mwy from Centerary Hwy to Beaudesert Rd – Time of First Closure



Plot 59 Ipswich Mwy from Warrego Hwy to Logan Mwy – Time of First Closure



Plot 58 Ipswich Mwy from Centerary Hwy to Beaudesert Rd – Duration of Closure



Plot 60 Ipswich Mwy from Warrego Hwy to Logan Mwy – Duration of Closure



Plot 61 Karrabin Rosewood Rd East of Haigslea Amberley Rd – Time of First Closure



Plot 63 Lytton Rd - Time of First Closure



Plot 62 Karrabin Rosewood Rd East of Haigslea Amberley Rd – Duration of Closure



Plot 64 Lytton Rd – Duration of Closure



Plot 65 Melbourne St - Time of Firs