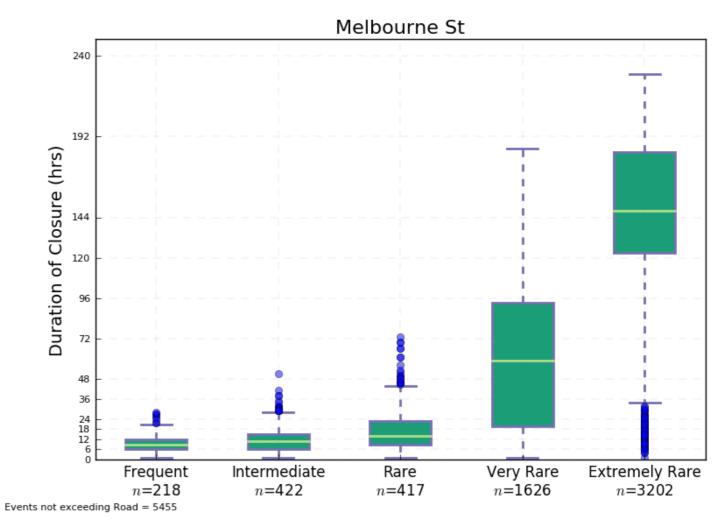

outh of Cunningham Hwy – Duration of Closure



Plot 56 Ipswich – Rosewood Rd – Duration of Closure



Plot 57 Ipswich Mwy from Centerary Hwy to Beaudesert Rd – Time of First Closure



Plot 59 Ipswich Mwy from Warrego Hwy to Logan Mwy – Time of First Closure



Plot 58 Ipswich Mwy from Centerary Hwy to Beaudesert Rd – Duration of Closure



Plot 60 Ipswich Mwy from Warrego Hwy to Logan Mwy – Duration of Closure



Plot 61 Karrabin Rosewood Rd East of Haigslea Amberley Rd – Time of First Closure



Plot 63 Lytton Rd - Time of First Closure



Plot 62 Karrabin Rosewood Rd East of Haigslea Amberley Rd – Duration of Closure



Plot 64 Lytton Rd – Duration of Closure



Plot 65 Melbourne St - Time of First Closure



Plot 67 Moggill Rd from Mt Crosby Rd to Western Fwy – Time of First Closure



Plot 66 Melbourne St - Duration of Closure



Plot 68 Moggill Rd from Mt Crosby Rd to Western Fwy – Duration of Closure



Plot 69 Moggill Rd from Riverview Rd to Mt Crosby Rd – Time of First Closure



Plot 71 Mount Crosby Rd from Warrego Hwy to Moggill Rd – Time of First Closure



Plot 70 Moggill Rd from Riverview Rd to Mt Crosby Rd – Duration of Closure



Plot 72 Mount Crosby Rd from Warrego Hwy to Moggill Rd – Duration of Closure



Plot 73 Pacific Mwy north of South-East Arterial Road – Time of First Closure



Plot 75 Pacific Mwy South of Eastern Busway - Time of First Closure



Plot 74 Pacific Mwy north of South-East Arterial Road – Duration of Closure



Plot 76 Pacific Mwy South of Eastern Busway - Duration of Closure







Plot 79 Pine Mountain Rd – Time of First Closure