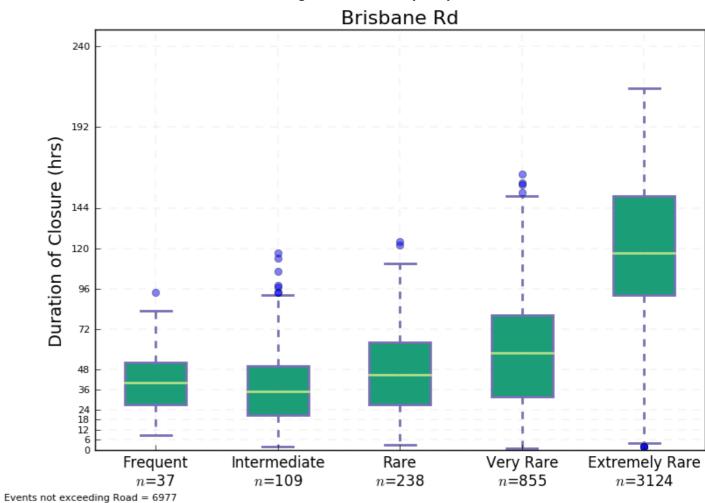

d – Time of First Closure                  | p.26 |
| Plot 102 | Western Fwy North of Moggill Rd – Duration of Closure                    | p.26 |
| Plot 103 | Wivenhoe Somerset Rd – Time of First Closure                             | p.26 |
| Plot 104 | Wivenhoe Somerset Rd – Duration of Closure                               | p.26 |





Plot 1 Airport Drive from Sandgate Rd to Southern Cross Mwy – Time of First Closure



Plot 3 Beaudesert Rd – Time of First Closure



Plot 2 Airport Drive from Sandgate Rd to Southern Cross Mwy – Duration of Closure



Plot 4 Beaudesert Rd – Duration of Closure



Plot 5 Braun St from Sandgate Rd to Gateway Mwy – Time of First Closure



Plot 7 Brisbane Rd - Time of First Closure



Plot 6 Braun St from Sandgate Rd to Gateway Mwy – Duration of Closure



Plot 8 Brisbane Rd – Duration of Closure



Plot 9 Brisbane Valley HWY north of Wivenhoe Somerset Rd – Time of First Closure



Plot 11 Brisbane Valley HWY between Fernvale Rd and Warrego Hwy – Time of First Closure



Plot 10 Brisbane Valley HWY north of Wivenhoe Somerset Rd – Duration of Closure



Plot 12 Brisbane Valley HWY between Fernvale Rd and Warrego Hwy – Duration of Closure



Plot 13 Brisbane Valley HWY between Forest Hill Fernvale Rd and Wivenhoe Somerset Rd – Time of First Closure



Plot 15 Centerary Hwy from Ipswich Mwy to Moggill Rd – Time of First Closure



Plot 14 Brisbane Valley HWY between Forest Hill Fernvale Rd and Wivenhoe Somerset Rd – Duration of Closure



Plot 16 Centerary Hwy from Ipswich Mwy to Moggill Rd – Duration of Closure



Plot 17 Centerary Hwy from