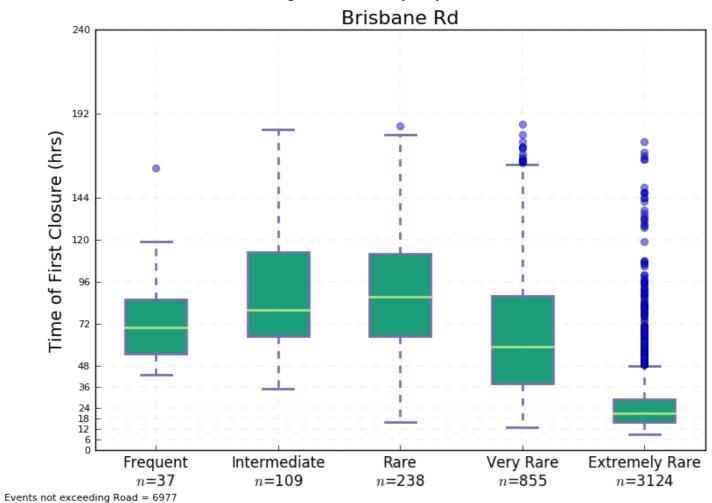

k Rd – Duration of Closure                                         | p.25 |
| Plot 101 | Western Fwy North of Moggill Rd – Time of First Closure                  | p.26 |
| Plot 102 | Western Fwy North of Moggill Rd – Duration of Closure                    | p.26 |
| Plot 103 | Wivenhoe Somerset Rd – Time of First Closure                             | p.26 |
| Plot 104 | Wivenhoe Somerset Rd – Duration of Closure                               | p.26 |





Plot 1 Airport Drive from Sandgate Rd to Southern Cross Mwy – Time of First Closure



Plot 3 Beaudesert Rd – Time of First Closure



Plot 2 Airport Drive from Sandgate Rd to Southern Cross Mwy – Duration of Closure



Plot 4 Beaudesert Rd – Duration of Closure



Plot 5 Braun St from Sandgate Rd to Gateway Mwy – Time of First Closure



Plot 7 Brisbane Rd - Time of First Closure



Plot 6 Braun St from Sandgate Rd to Gateway Mwy – Duration of Closure



Plot 8 Brisbane Rd – Duration of Closure



Plot 9 Brisbane Valley HWY north of Wivenhoe Somerset Rd – Time of First Closure



Plot 11 Brisbane Valley HWY between Fernvale Rd and Warrego Hwy – Time of First Closure



Plot 10 Brisbane Valley HWY north of Wivenhoe Somerset Rd – Duration of Closure



Plot 12 Brisbane Valley HWY between Fernvale Rd and Warrego Hwy – Duration of Closure



Plot 13 Brisbane Valley HWY between Forest Hill Fernvale Rd and Wivenhoe Somerset Rd – Time of First Closure



Plot 15 Centerary Hwy from Ipswich Mwy to Moggill Rd – Time of First Closure



Plot 14 Brisbane Valley HWY between Forest Hill Fernvale Rd and Wivenhoe Somerset Rd – Duration