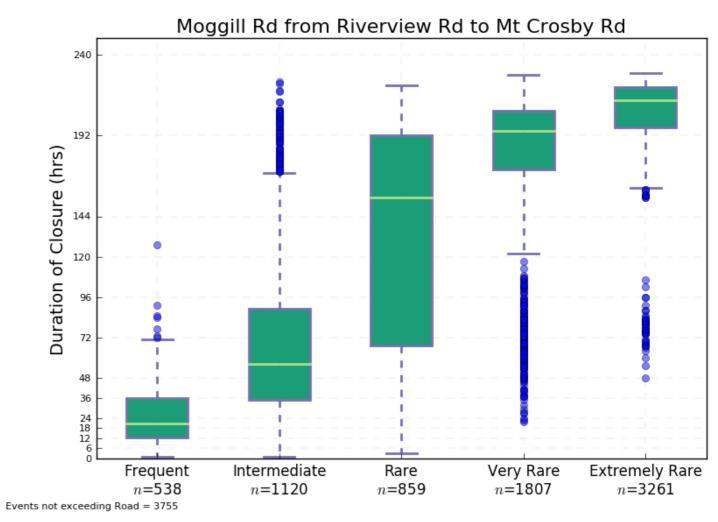

om Centerary Hwy to Beaudesert Rd – Duration of Closure



Plot 60 Ipswich Mwy from Warrego Hwy to Logan Mwy – Duration of Closure



Plot 61 Karrabin Rosewood Rd East of Haigslea Amberley Rd – Time of First Closure



Plot 63 Lytton Rd - Time of First Closure



Plot 62 Karrabin Rosewood Rd East of Haigslea Amberley Rd – Duration of Closure



Plot 64 Lytton Rd – Duration of Closure



Plot 65 Melbourne St - Time of First Closure



Plot 67 Moggill Rd from Mt Crosby Rd to Western Fwy – Time of First Closure



Plot 66 Melbourne St - Duration of Closure



Plot 68 Moggill Rd from Mt Crosby Rd to Western Fwy – Duration of Closure



Plot 69 Moggill Rd from Riverview Rd to Mt Crosby Rd – Time of First Closure



Plot 71 Mount Crosby Rd from Warrego Hwy to Moggill Rd – Time of First Closure



Plot 70 Moggill Rd from Riverview Rd to Mt Crosby Rd – Duration of Closure



Plot 72 Mount Crosby Rd from Warrego Hwy to Moggill Rd – Duration of Closure



Plot 73 Pacific Mwy north of South-East Arterial Road – Time of First Closure



Plot 75 Pacific Mwy South of Eastern Busway - Time of First Closure



Plot 74 Pacific Mwy north of South-East Arterial Road – Duration of Closure



Plot 76 Pacific Mwy South of Eastern Busway - Duration of Closure







Plot 79 Pine Mountain Rd – Time of First Closure



Plot 78 Patrick Estate Rd – Duration of Closure



Plot 80 Pine Mountain Rd – Duration of Closure



Plot 81 Port of Brisbane Drive North of Lytton Rd – Time of First Closure



Plot 83 Riverside Expressway – Time of First Closure



Plot 82 Port of Brisbane Drive North of Lytton Rd