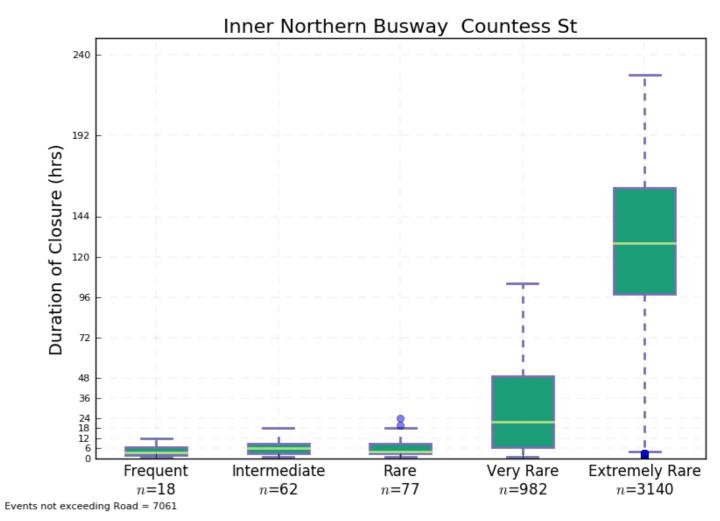

uration of Closure



Plot 40 Gateway Motorway Between Southern Cross Way – Duration of Closure



Plot 41 Gateway Mwy from Old Cleveland Rd to Port of Brisbane Mwy – Time of First Closure



Plot 43 Gateway Mwy North of Southern Cross Way – Time of First Closure



Plot 42 Gateway Mwy from Old Cleveland Rd to Port of Brisbane Mwy – Duration of Closure



Plot 44 Gateway Mwy North of Southern Cross Way – Duration of Closure



Plot 45 Glamorgan Vale Rd – Time of First Closure



Plot 47 Haigslea-Amberley Rd from Karrabin Rosewood Rd to Cunningham Hwy – Time of First Closure



Plot 46 Glamorgan Vale Rd – Duration of Closure



Plot 48 Haigslea-Amberley Rd from Karrabin Rosewood Rd to Cunningham Hwy – Duration of Closure







Plot 51 Inner Northern Busway Roma St – Time of First Closure



Plot 50 Inner Northern Busway Countess St – Duration of Closure



Plot 52 Inner Northern Busway Roma St – Duration of Closure



Plot 53 Ipswich – Boonah Road South of Cunningham Hwy – Time of First Closure



Plot 55 Ipswich – Rosewood Rd – Time of First Closure



Plot 54 Ipswich – Boonah Road South of Cunningham Hwy – Duration of Closure



Plot 56 Ipswich – Rosewood Rd – Duration of Closure



Plot 57 Ipswich Mwy from Centerary Hwy to Beaudesert Rd – Time of First Closure



Plot 59 Ipswich Mwy from Warrego Hwy to Logan Mwy – Time of First Closure



Plot 58 Ipswich Mwy from Centerary Hwy to Beaudesert Rd – Duration of Closure



Plot 60 Ipswich Mwy from Warrego Hwy to Logan Mwy – Duration of Closure



Plot 61 Karrabin Rosewood Rd East of Haigslea Amberley Rd – Time of First Closur