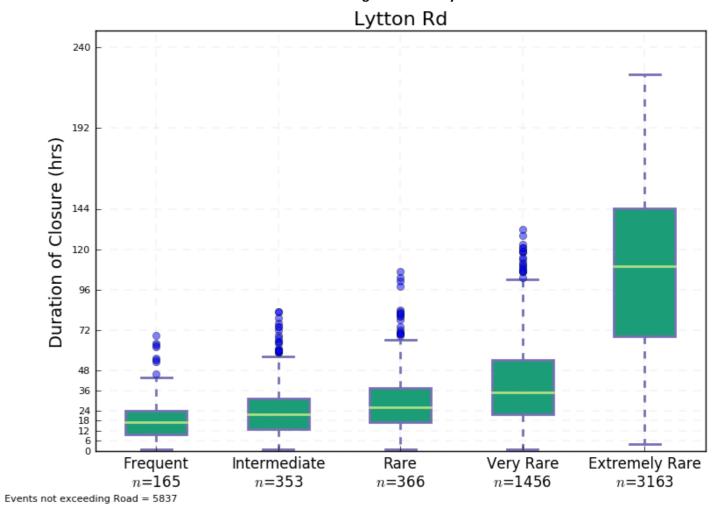

Plot 53 Ipswich – Boonah Road South of Cunningham Hwy – Time of First Closure



Plot 55 Ipswich – Rosewood Rd – Time of First Closure



Plot 54 Ipswich – Boonah Road South of Cunningham Hwy – Duration of Closure



Plot 56 Ipswich – Rosewood Rd – Duration of Closure



Plot 57 Ipswich Mwy from Centerary Hwy to Beaudesert Rd – Time of First Closure



Plot 59 Ipswich Mwy from Warrego Hwy to Logan Mwy – Time of First Closure



Plot 58 Ipswich Mwy from Centerary Hwy to Beaudesert Rd – Duration of Closure



Plot 60 Ipswich Mwy from Warrego Hwy to Logan Mwy – Duration of Closure



Plot 61 Karrabin Rosewood Rd East of Haigslea Amberley Rd – Time of First Closure



Plot 63 Lytton Rd - Time of First Closure



Plot 62 Karrabin Rosewood Rd East of Haigslea Amberley Rd – Duration of Closure



Plot 64 Lytton Rd – Duration of Closure



Plot 65 Melbourne St - Time of First Closure



Plot 67 Moggill Rd from Mt Crosby Rd to Western Fwy – Time of First Closure



Plot 66 Melbourne St - Duration of Closure



Plot 68 Moggill Rd from Mt Crosby Rd to Western Fwy – Duration of Closure



Plot 69 Moggill Rd from Riverview Rd to Mt Crosby Rd – Time of First Closure



Plot 71 Mount Crosby Rd from Warrego Hwy to Moggill Rd – Time of First Closure



Plot 70 Moggill Rd from Riverview Rd to Mt Crosby Rd – Duration of Closure



Plot 72 Mount Crosby Rd from Warrego Hwy to Moggill Rd – Duration of Closure



Plot 73 Pacific Mwy north of South-East Arterial Road – Time of First Closure



Plot 75 Pacific Mwy South of Eastern Busway - Time of First Closure



Plot 74 Pacific Mwy north of Sout