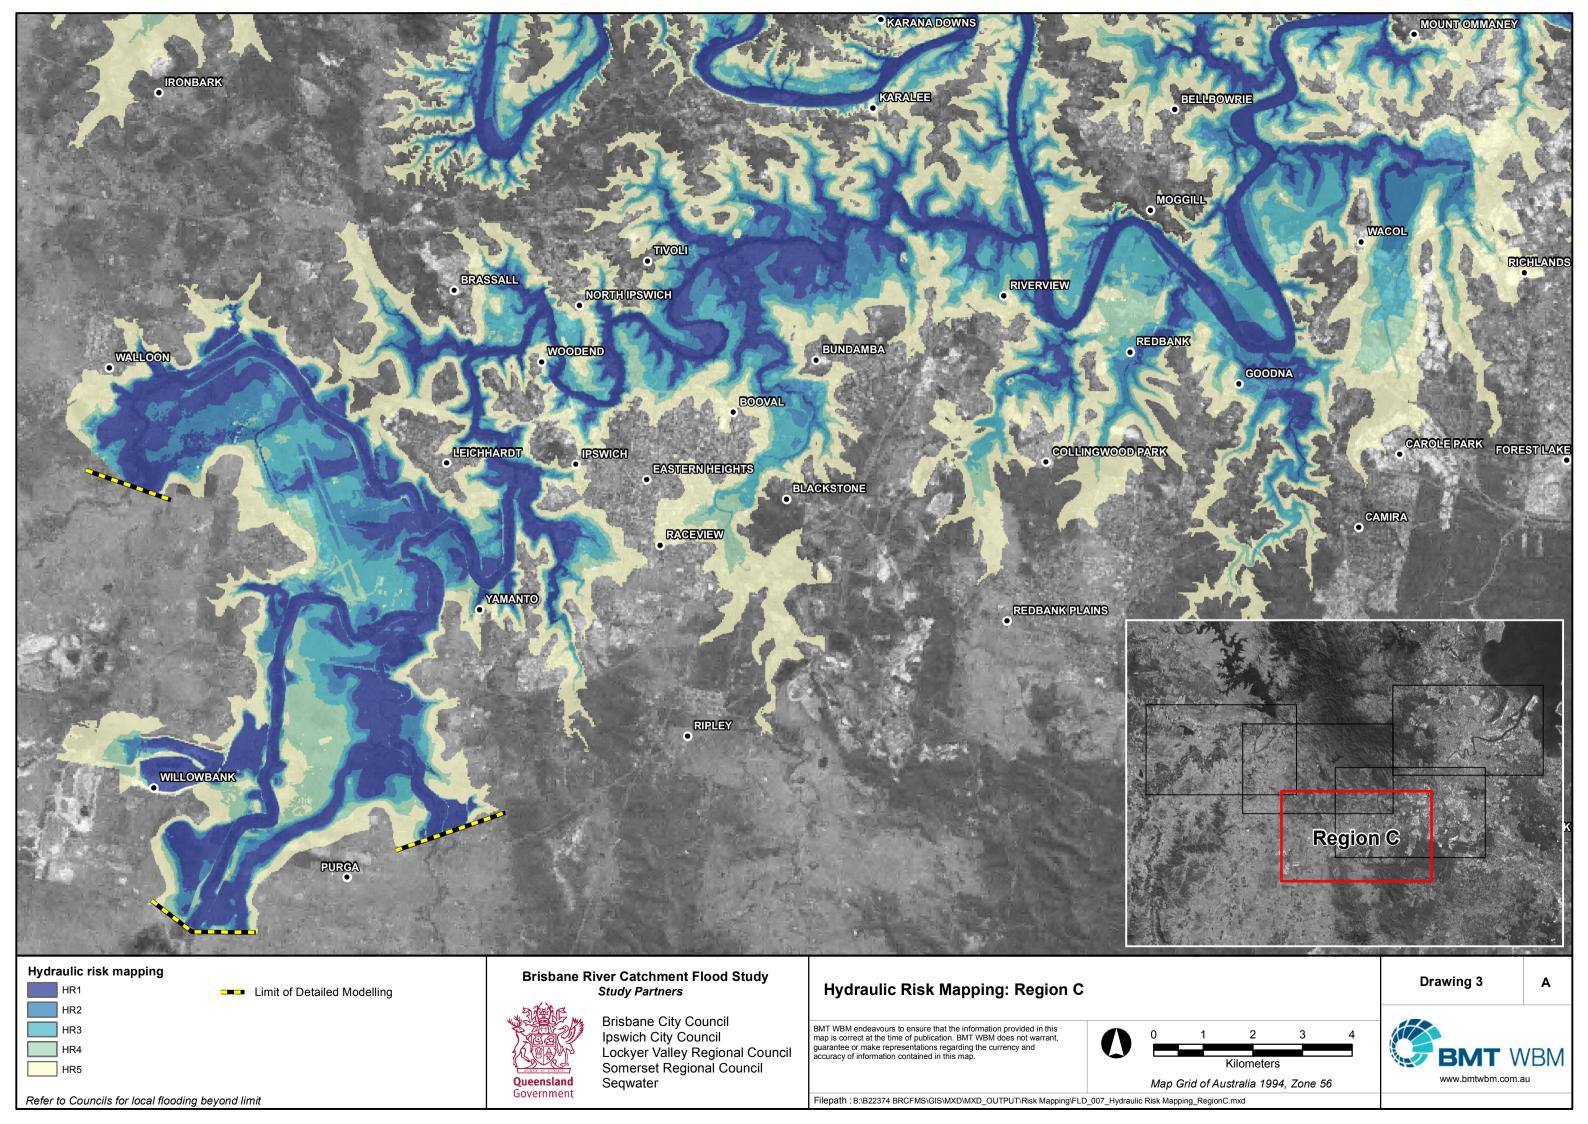

## **Drawing Addendum**

| Drawing 1  | Hydraulic Risk Mapping: Region A                  |
|------------|---------------------------------------------------|
| Drawing 2  | Hydraulic Risk Mapping: Region B                  |
| Drawing 3  | Hydraulic Risk Mapping: Region C                  |
| Drawing 4  | Hydraulic Risk Mapping: Region D                  |
| Drawing 5  | Hydraulic Risk Mapping: Region E                  |
| Drawing 6  | Flood Function Mapping for 1 in 100 AEP: Region A |
| Drawing 7  | Flood Function Mapping for 1 in 100 AEP: Region B |
| Drawing 8  | Flood Function Mapping for 1 in 100 AEP: Region C |
| Drawing 9  | Flood Function Mapping for 1 in 100 AEP: Region D |
| Drawing 10 | Flood Function Mapping for 1 in 100 AEP: Region E |
| Drawing 11 | Evacuation Route Immunity: Region A               |
| Drawing 12 | Evacuation Route Immunity: Region B               |
| Drawing 13 | Evacuation Route Immunity: Region C               |
| Drawing 14 | Evacuation Route Immunity: Region D               |
| Drawing 15 | Evacuation Route Immunity: Region E               |
|            |                                                   |