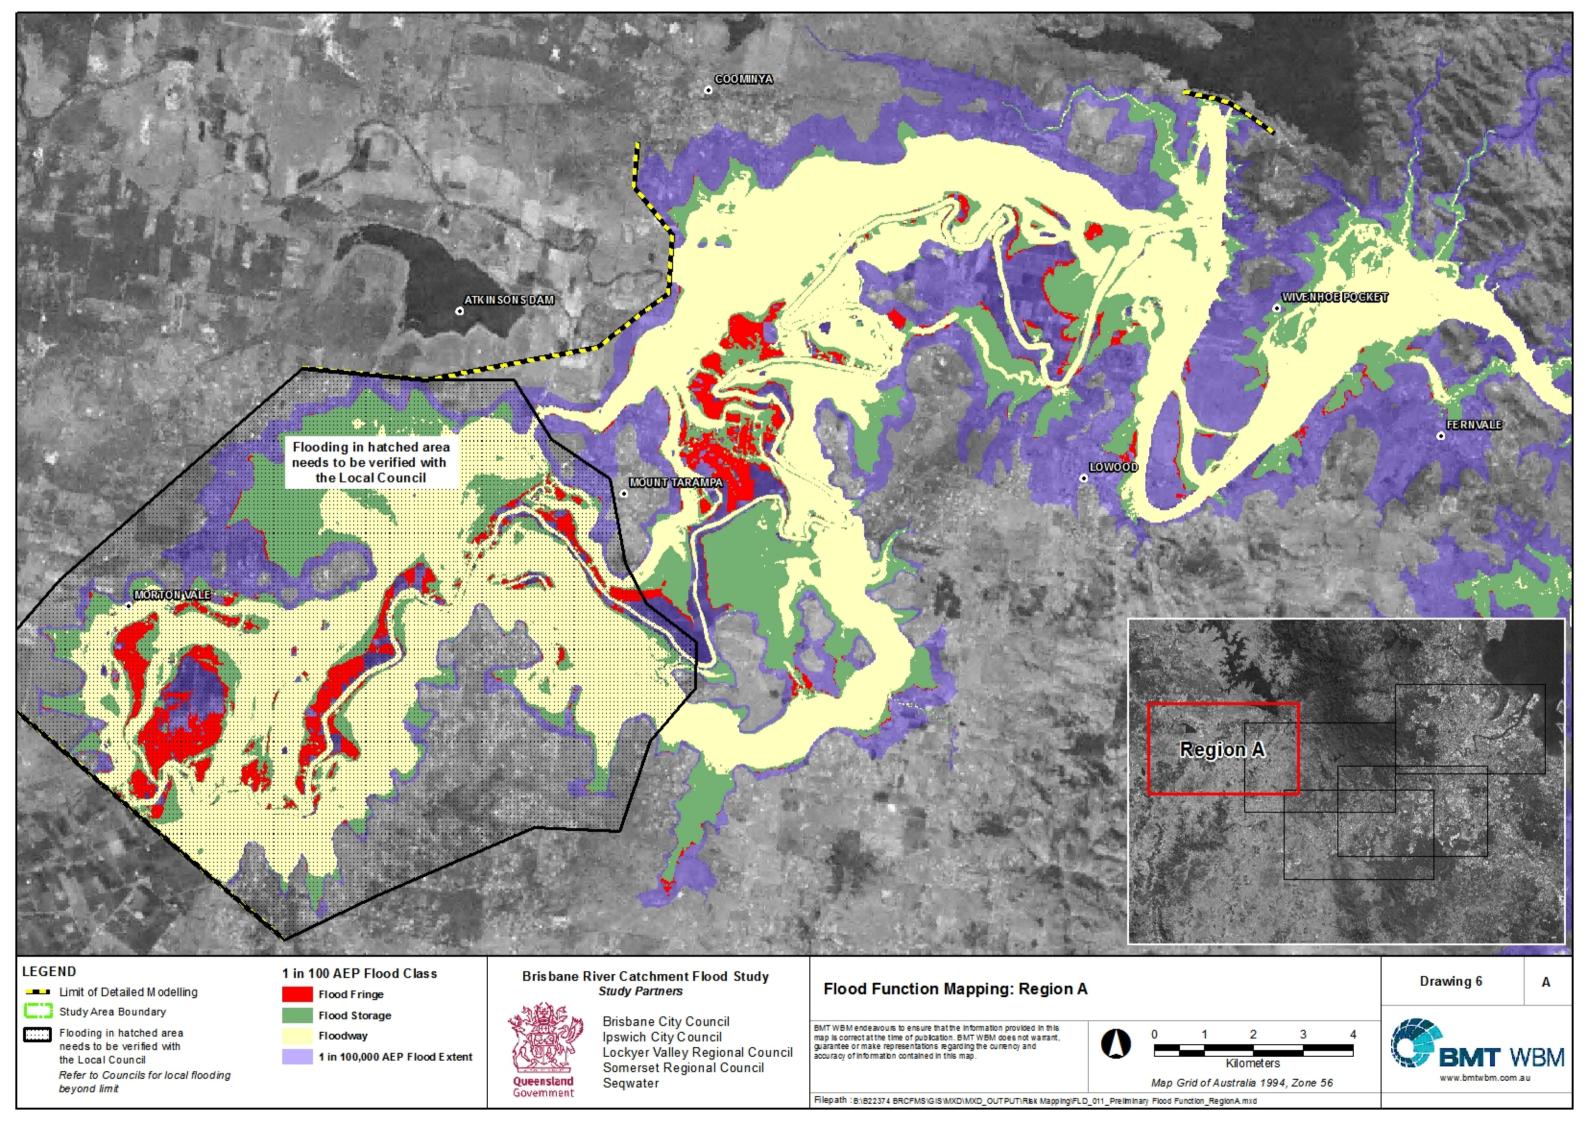

## **Drawing Addendum**

| Drawing 1  | Hydraulic Risk Mapping: Region A                  |
|------------|---------------------------------------------------|
| Drawing 2  | Hydraulic Risk Mapping: Region B                  |
| Drawing 3  | Hydraulic Risk Mapping: Region C                  |
| Drawing 4  | Hydraulic Risk Mapping: Region D                  |
| Drawing 5  | Hydraulic Risk Mapping: Region E                  |
| Drawing 6  | Flood Function Mapping for 1 in 100 AEP: Region A |
| Drawing 7  | Flood Function Mapping for 1 in 100 AEP: Region B |
| Drawing 8  | Flood Function Mapping for 1 in 100 AEP: Region C |
| Drawing 9  | Flood Function Mapping for 1 in 100 AEP: Region D |
| Drawing 10 | Flood Function Mapping for 1 in 100 AEP: Region E |
| Drawing 11 | Evacuation Route Immunity: Region A               |
| Drawing 12 | Evacuation Route Immunity: Region B               |
| Drawing 13 | Evacuation Route Immunity: Region C               |
| Drawing 14 | Evacuation Route Immunity: Region D               |
| Drawing 15 | Evacuation Route Immunity: Region E               |
|            |                                                   |