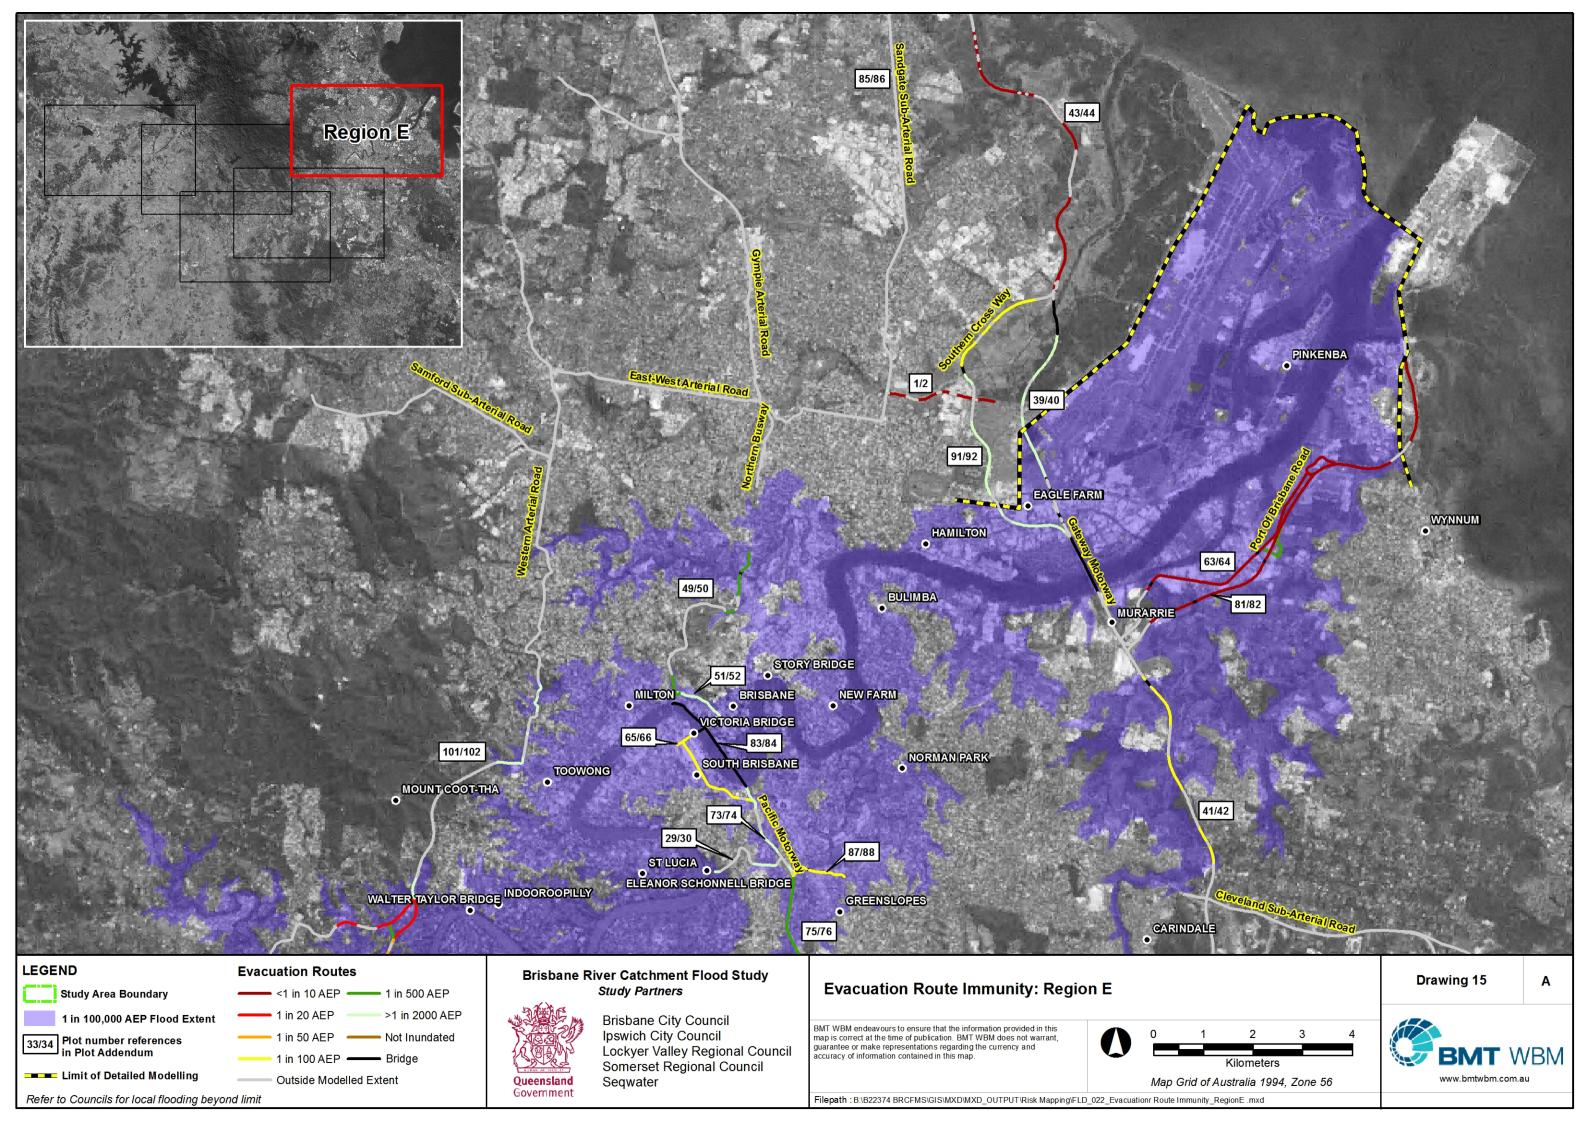

## **Drawing Addendum**

| Drawing 1  | Hydraulic Risk Mapping: Region A                  |
|------------|---------------------------------------------------|
| Drawing 2  | Hydraulic Risk Mapping: Region B                  |
| Drawing 3  | Hydraulic Risk Mapping: Region C                  |
| Drawing 4  | Hydraulic Risk Mapping: Region D                  |
| Drawing 5  | Hydraulic Risk Mapping: Region E                  |
| Drawing 6  | Flood Function Mapping for 1 in 100 AEP: Region A |
| Drawing 7  | Flood Function Mapping for 1 in 100 AEP: Region B |
| Drawing 8  | Flood Function Mapping for 1 in 100 AEP: Region C |
| Drawing 9  | Flood Function Mapping for 1 in 100 AEP: Region D |
| Drawing 10 | Flood Function Mapping for 1 in 100 AEP: Region E |
| Drawing 11 | Evacuation Route Immunity: Region A               |
| Drawing 12 | Evacuation Route Immunity: Region B               |
| Drawing 13 | Evacuation Route Immunity: Region C               |
| Drawing 14 | Evacuation Route Immunity: Region D               |
| Drawing 15 | Evacuation Route Immunity: Region E               |
|            |                                                   |