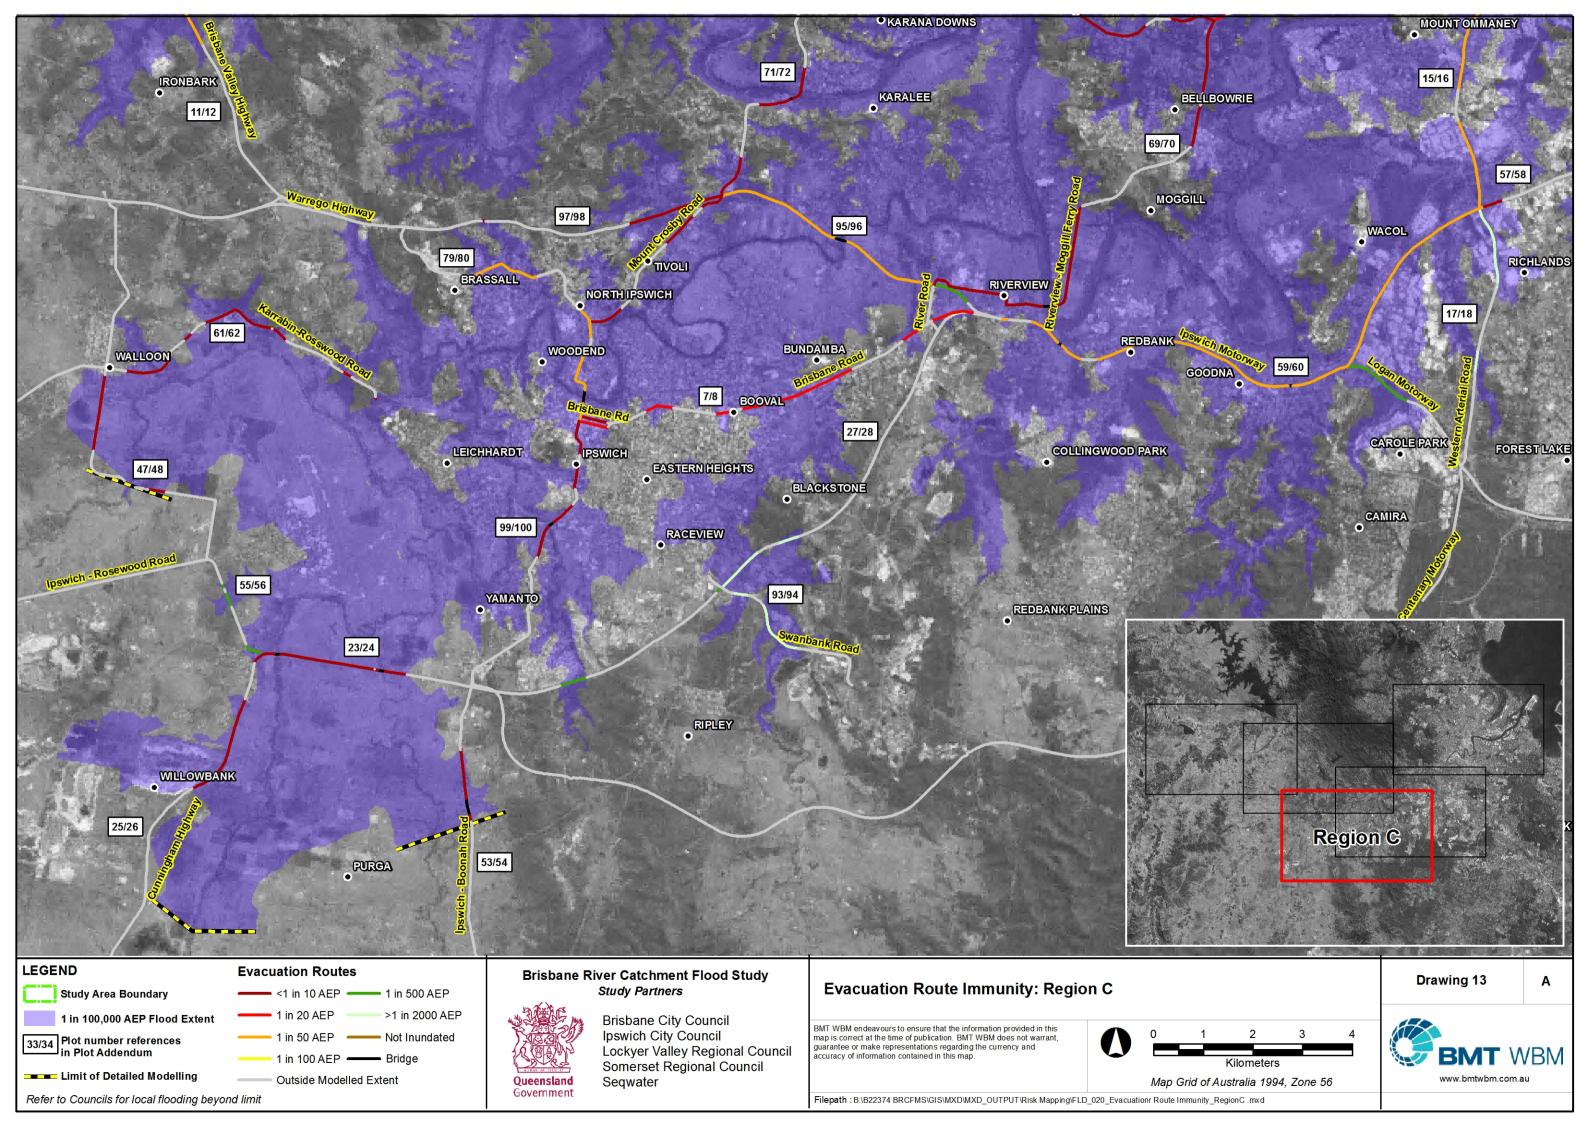

## **Drawing Addendum**

| Drawing 1  | Hydraulic Risk Mapping: Region A                  |
|------------|---------------------------------------------------|
| Drawing 2  | Hydraulic Risk Mapping: Region B                  |
| Drawing 3  | Hydraulic Risk Mapping: Region C                  |
| Drawing 4  | Hydraulic Risk Mapping: Region D                  |
| Drawing 5  | Hydraulic Risk Mapping: Region E                  |
| Drawing 6  | Flood Function Mapping for 1 in 100 AEP: Region A |
| Drawing 7  | Flood Function Mapping for 1 in 100 AEP: Region B |
| Drawing 8  | Flood Function Mapping for 1 in 100 AEP: Region C |
| Drawing 9  | Flood Function Mapping for 1 in 100 AEP: Region D |
| Drawing 10 | Flood Function Mapping for 1 in 100 AEP: Region E |
| Drawing 11 | Evacuation Route Immunity: Region A               |
| Drawing 12 | Evacuation Route Immunity: Region B               |
| Drawing 13 | Evacuation Route Immunity: Region C               |
| Drawing 14 | Evacuation Route Immunity: Region D               |
| Drawing 15 | Evacuation Route Immunity: Region E               |
|            |                                                   |