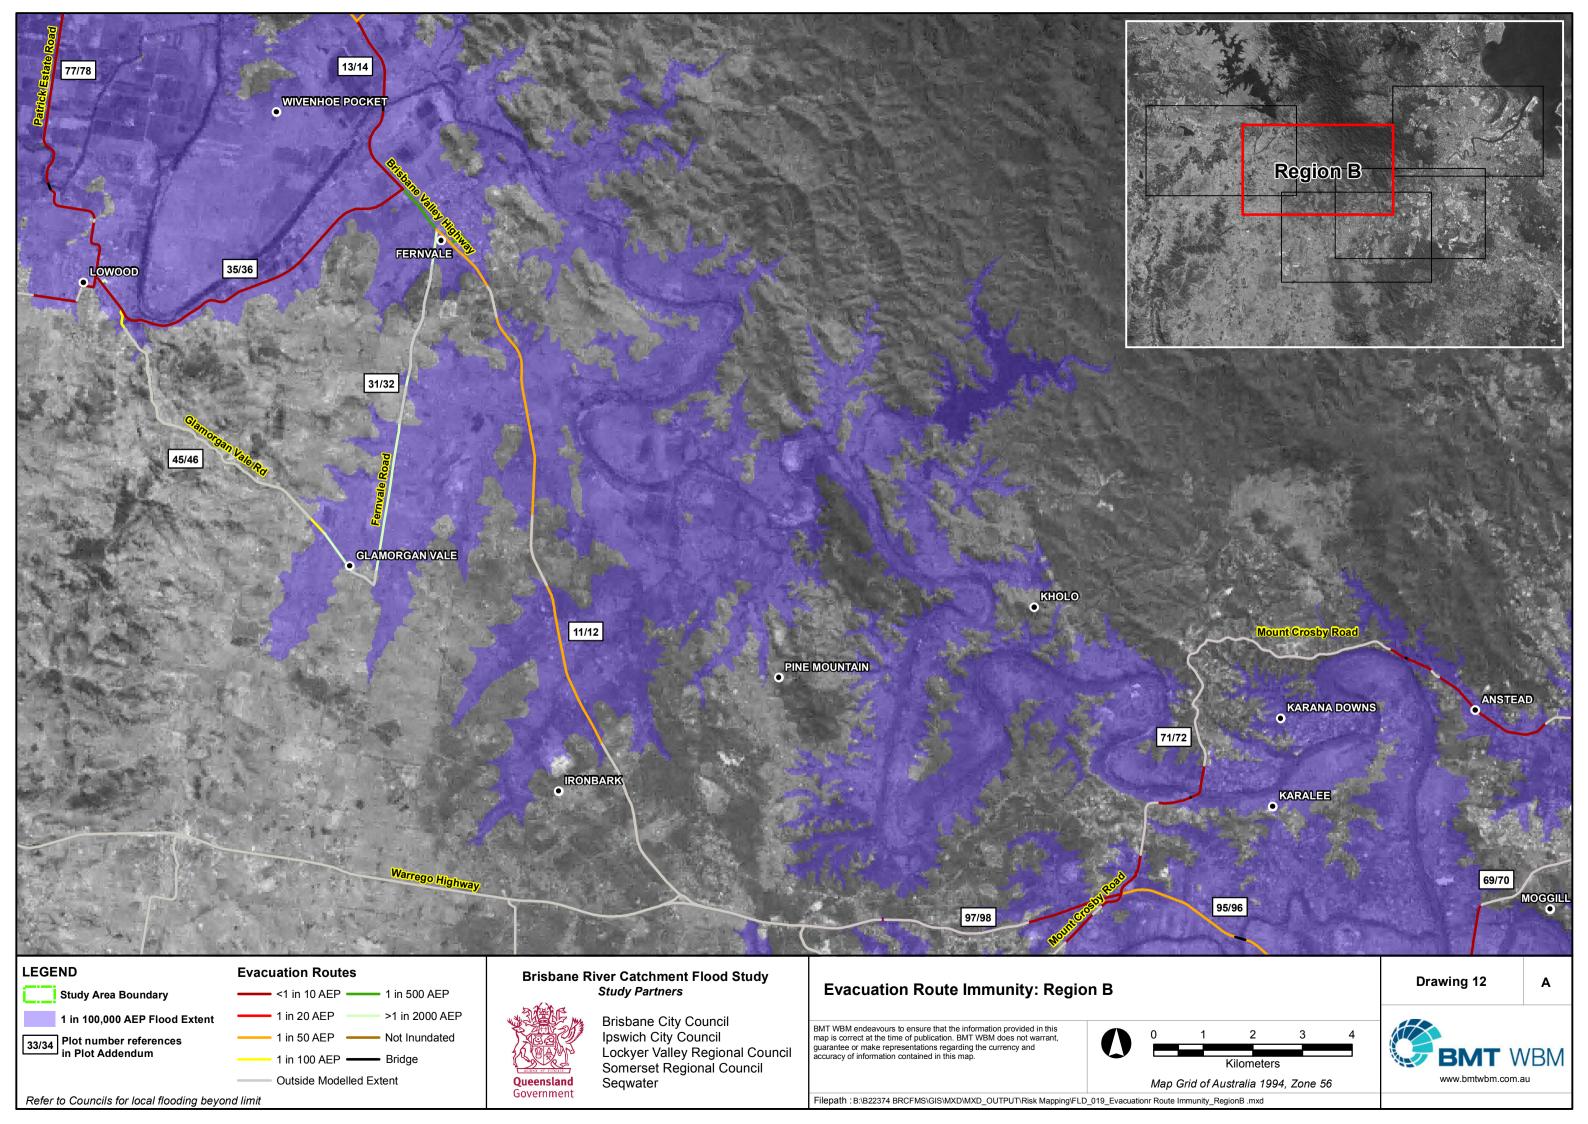

## **Drawing Addendum**

| Drawing 1  | Hydraulic Risk Mapping: Region A                  |
|------------|---------------------------------------------------|
| Drawing 2  | Hydraulic Risk Mapping: Region B                  |
| Drawing 3  | Hydraulic Risk Mapping: Region C                  |
| Drawing 4  | Hydraulic Risk Mapping: Region D                  |
| Drawing 5  | Hydraulic Risk Mapping: Region E                  |
| Drawing 6  | Flood Function Mapping for 1 in 100 AEP: Region A |
| Drawing 7  | Flood Function Mapping for 1 in 100 AEP: Region B |
| Drawing 8  | Flood Function Mapping for 1 in 100 AEP: Region C |
| Drawing 9  | Flood Function Mapping for 1 in 100 AEP: Region D |
| Drawing 10 | Flood Function Mapping for 1 in 100 AEP: Region E |
| Drawing 11 | Evacuation Route Immunity: Region A               |
| Drawing 12 | Evacuation Route Immunity: Region B               |
| Drawing 13 | Evacuation Route Immunity: Region C               |
| Drawing 14 | Evacuation Route Immunity: Region D               |
| Drawing 15 | Evacuation Route Immunity: Region E               |
|            |                                                   |