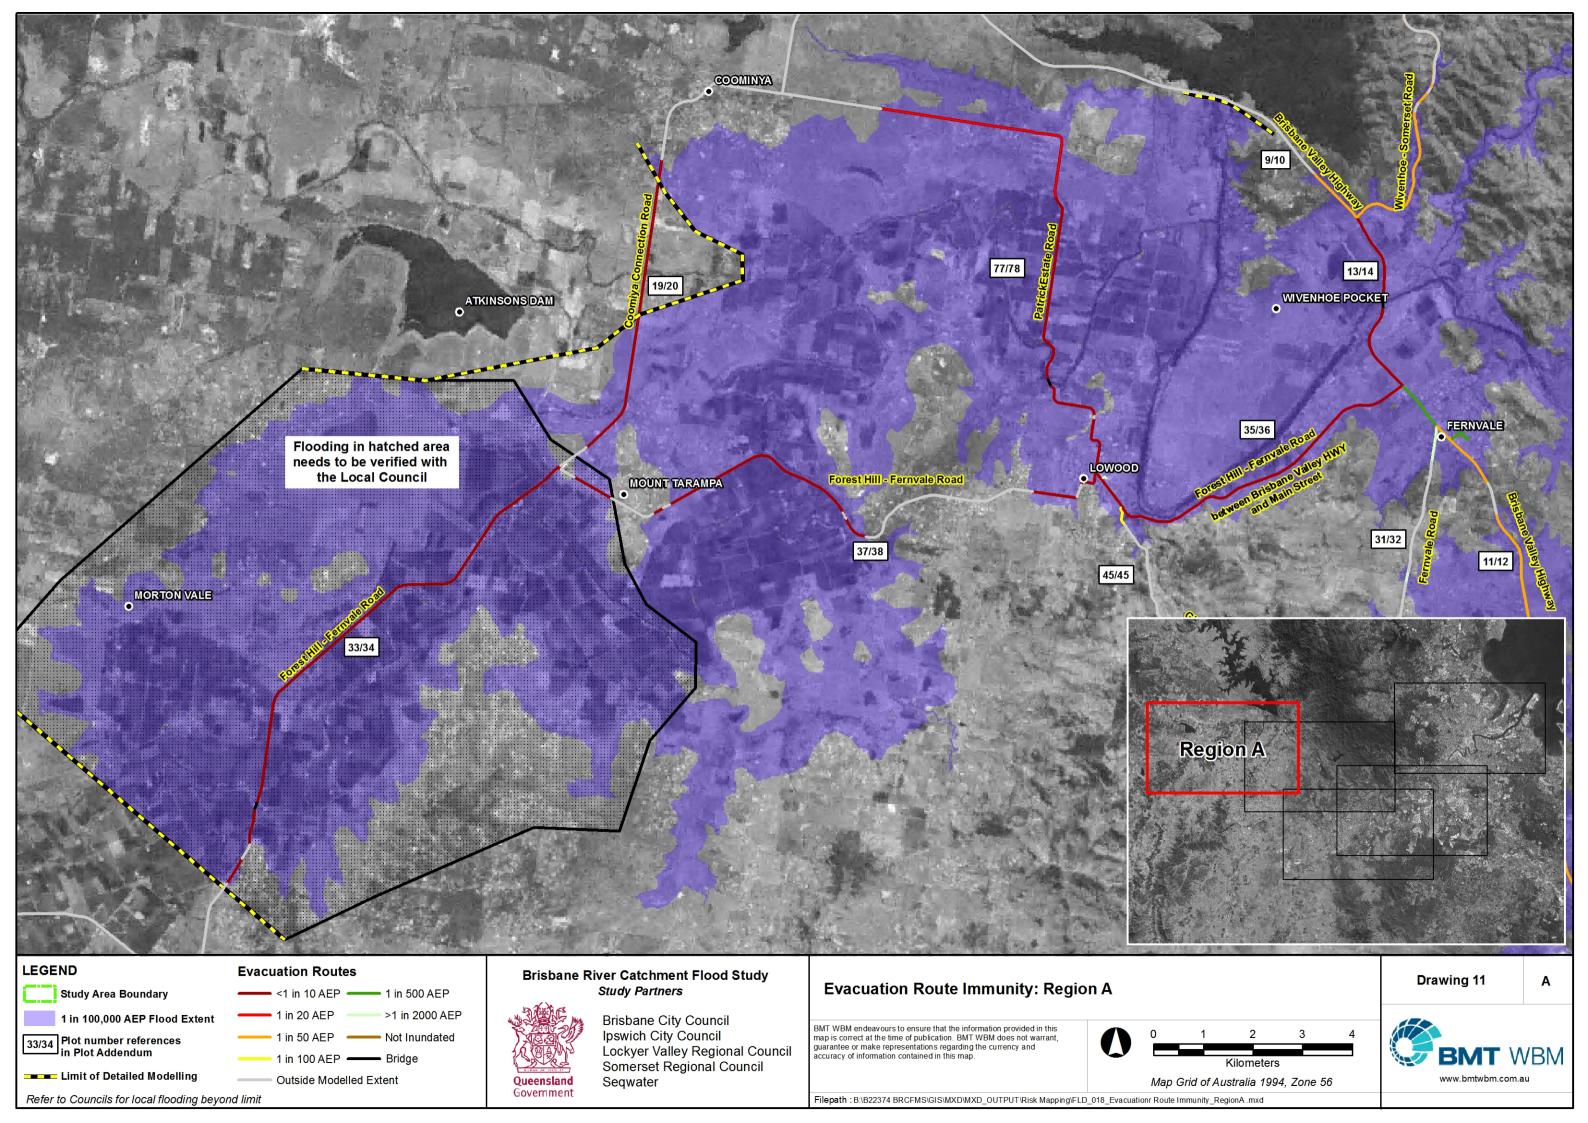

## **Drawing Addendum**

| Drawing 1  | Hydraulic Risk Mapping: Region A                  |
|------------|---------------------------------------------------|
| Drawing 2  | Hydraulic Risk Mapping: Region B                  |
| Drawing 3  | Hydraulic Risk Mapping: Region C                  |
| Drawing 4  | Hydraulic Risk Mapping: Region D                  |
| Drawing 5  | Hydraulic Risk Mapping: Region E                  |
| Drawing 6  | Flood Function Mapping for 1 in 100 AEP: Region A |
| Drawing 7  | Flood Function Mapping for 1 in 100 AEP: Region B |
| Drawing 8  | Flood Function Mapping for 1 in 100 AEP: Region C |
| Drawing 9  | Flood Function Mapping for 1 in 100 AEP: Region D |
| Drawing 10 | Flood Function Mapping for 1 in 100 AEP: Region E |
| Drawing 11 | Evacuation Route Immunity: Region A               |
| Drawing 12 | Evacuation Route Immunity: Region B               |
| Drawing 13 | Evacuation Route Immunity: Region C               |
| Drawing 14 | Evacuation Route Immunity: Region D               |
| Drawing 15 | Evacuation Route Immunity: Region E               |
|            |                                                   |