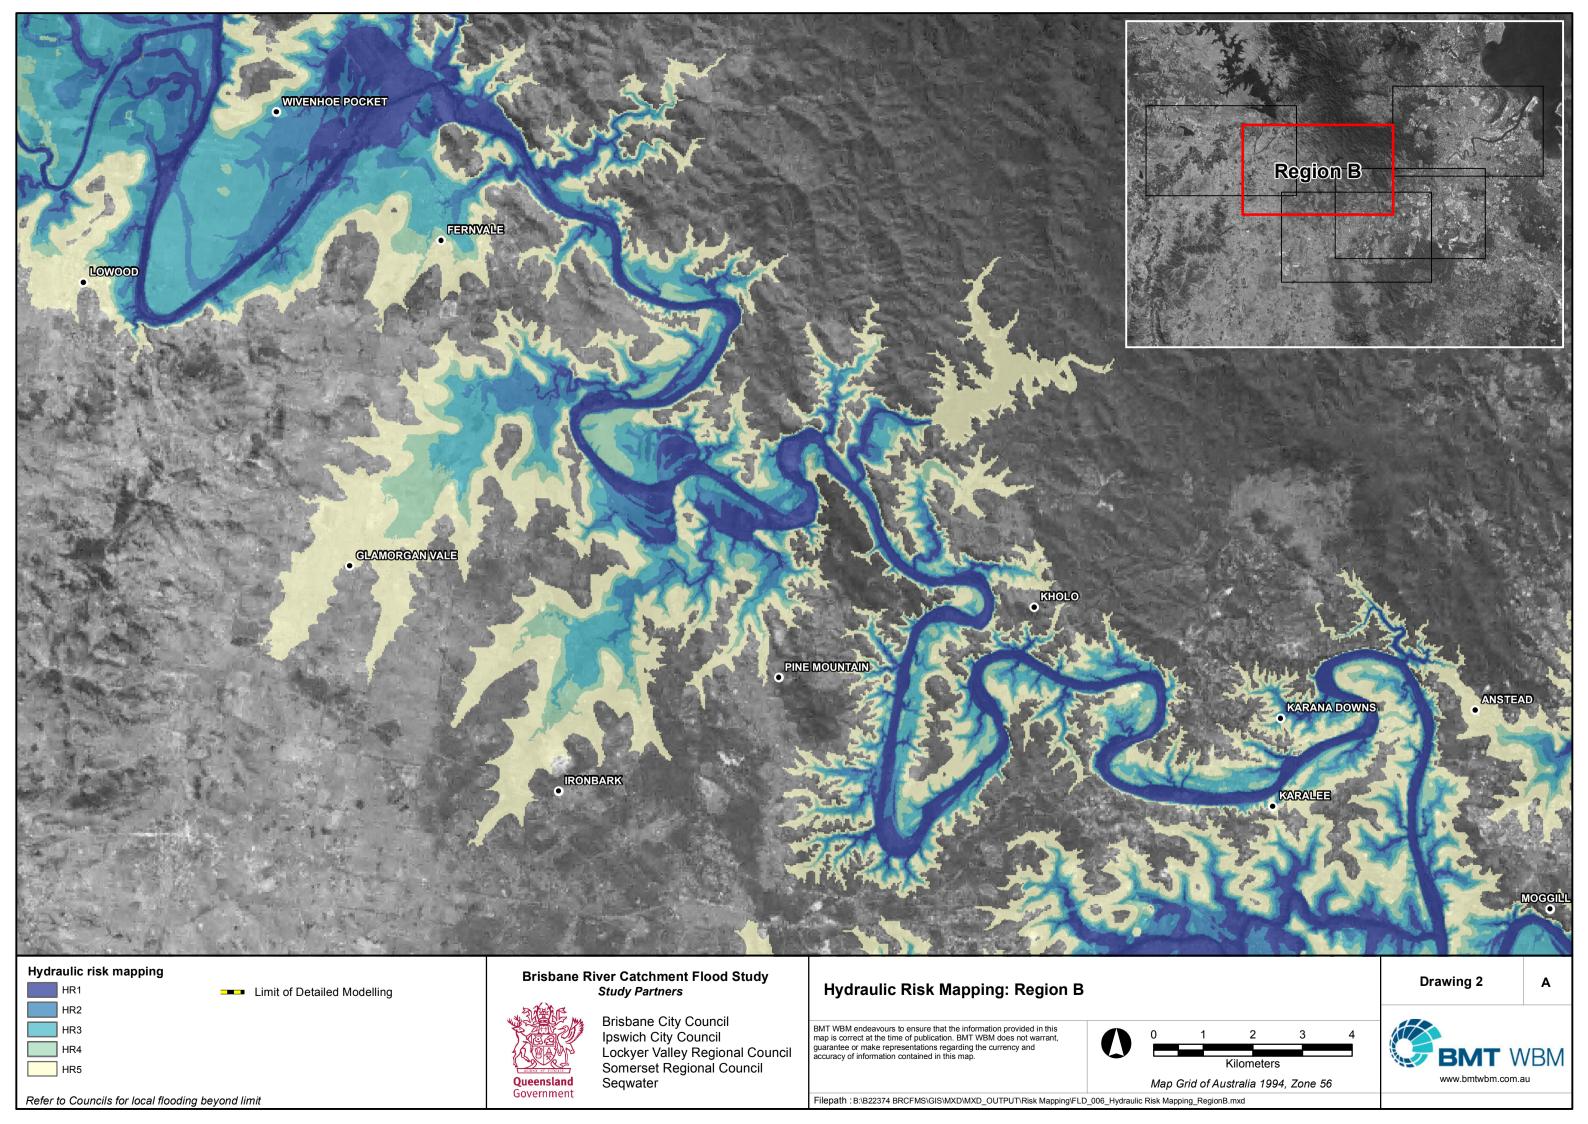

## **Drawing Addendum**

| Drawing 1  | Hydraulic Risk Mapping: Region A                  |
|------------|---------------------------------------------------|
| Drawing 2  | Hydraulic Risk Mapping: Region B                  |
| Drawing 3  | Hydraulic Risk Mapping: Region C                  |
| Drawing 4  | Hydraulic Risk Mapping: Region D                  |
| Drawing 5  | Hydraulic Risk Mapping: Region E                  |
| Drawing 6  | Flood Function Mapping for 1 in 100 AEP: Region A |
| Drawing 7  | Flood Function Mapping for 1 in 100 AEP: Region B |
| Drawing 8  | Flood Function Mapping for 1 in 100 AEP: Region C |
| Drawing 9  | Flood Function Mapping for 1 in 100 AEP: Region D |
| Drawing 10 | Flood Function Mapping for 1 in 100 AEP: Region E |
| Drawing 11 | Evacuation Route Immunity: Region A               |
| Drawing 12 | Evacuation Route Immunity: Region B               |
| Drawing 13 | Evacuation Route Immunity: Region C               |
| Drawing 14 | Evacuation Route Immunity: Region D               |
| Drawing 15 | Evacuation Route Immunity: Region E               |
|            |                                                   |