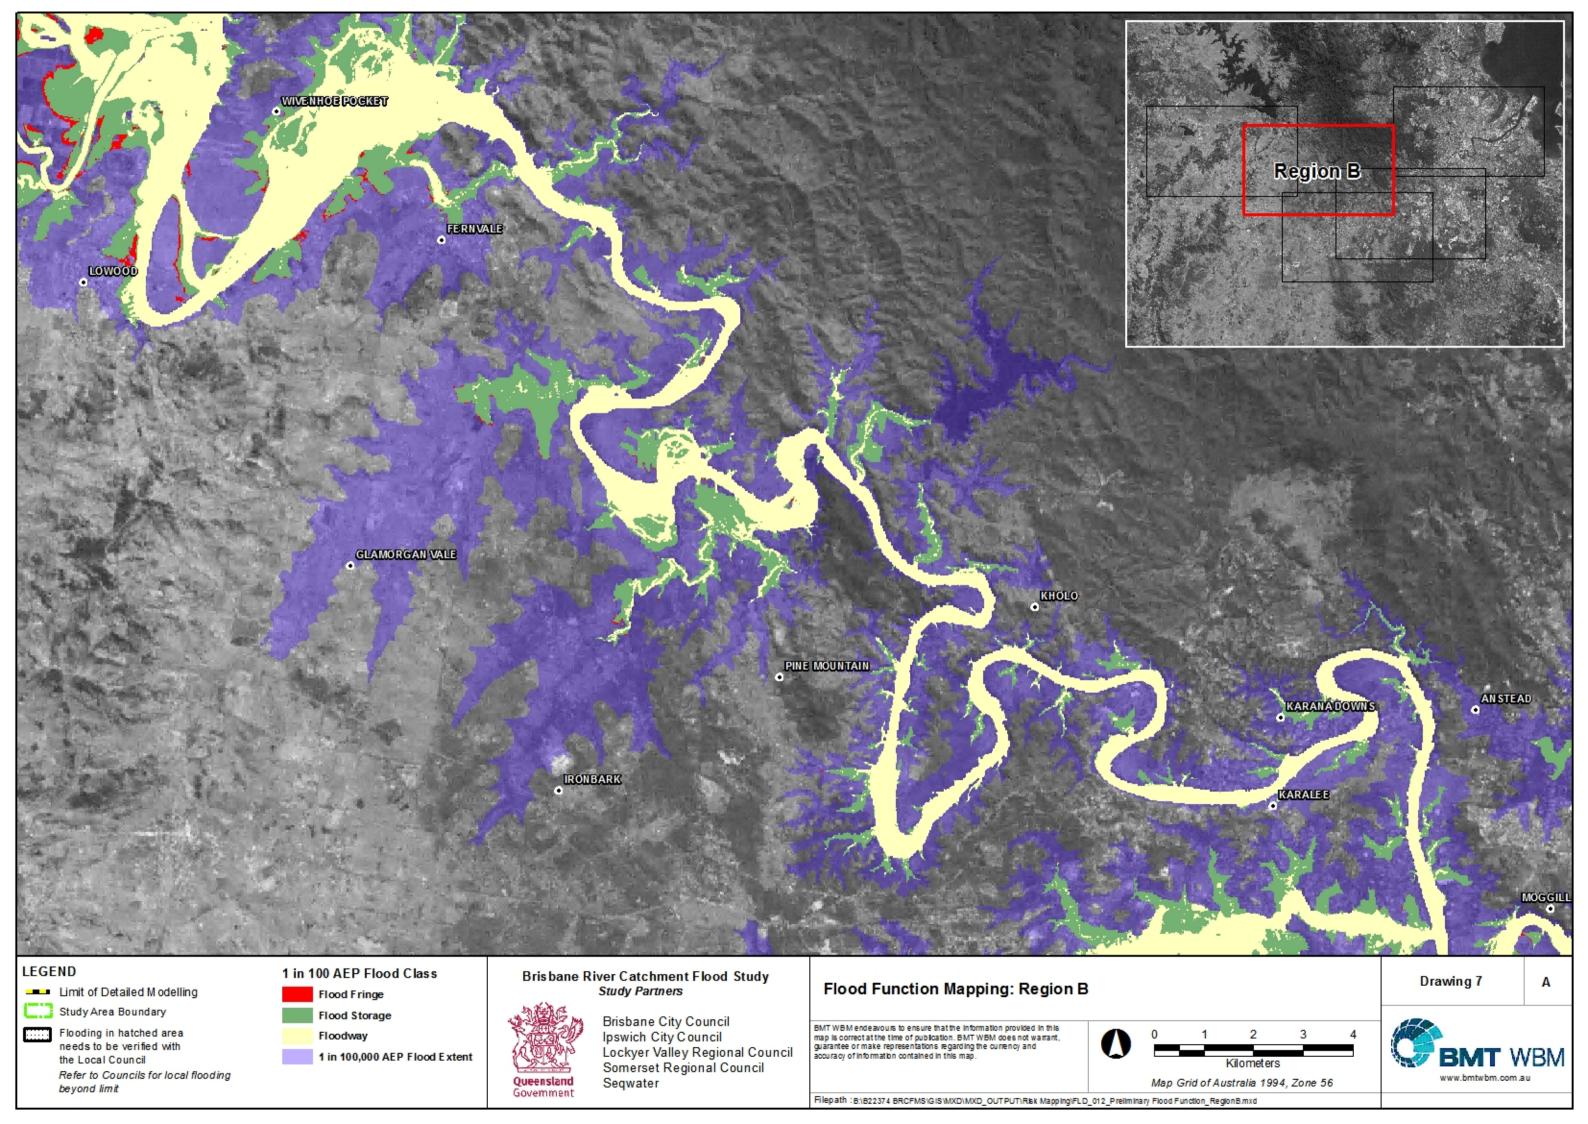

## **Drawing Addendum**

| Drawing 1  | Hydraulic Risk Mapping: Region A                  |
|------------|---------------------------------------------------|
| Drawing 2  | Hydraulic Risk Mapping: Region B                  |
| Drawing 3  | Hydraulic Risk Mapping: Region C                  |
| Drawing 4  | Hydraulic Risk Mapping: Region D                  |
| Drawing 5  | Hydraulic Risk Mapping: Region E                  |
| Drawing 6  | Flood Function Mapping for 1 in 100 AEP: Region A |
| Drawing 7  | Flood Function Mapping for 1 in 100 AEP: Region B |
| Drawing 8  | Flood Function Mapping for 1 in 100 AEP: Region C |
| Drawing 9  | Flood Function Mapping for 1 in 100 AEP: Region D |
| Drawing 10 | Flood Function Mapping for 1 in 100 AEP: Region E |
| Drawing 11 | Evacuation Route Immunity: Region A               |
| Drawing 12 | Evacuation Route Immunity: Region B               |
| Drawing 13 | Evacuation Route Immunity: Region C               |
| Drawing 14 | Evacuation Route Immunity: Region D               |
| Drawing 15 | Evacuation Route Immunity: Region E               |
|            |                                                   |