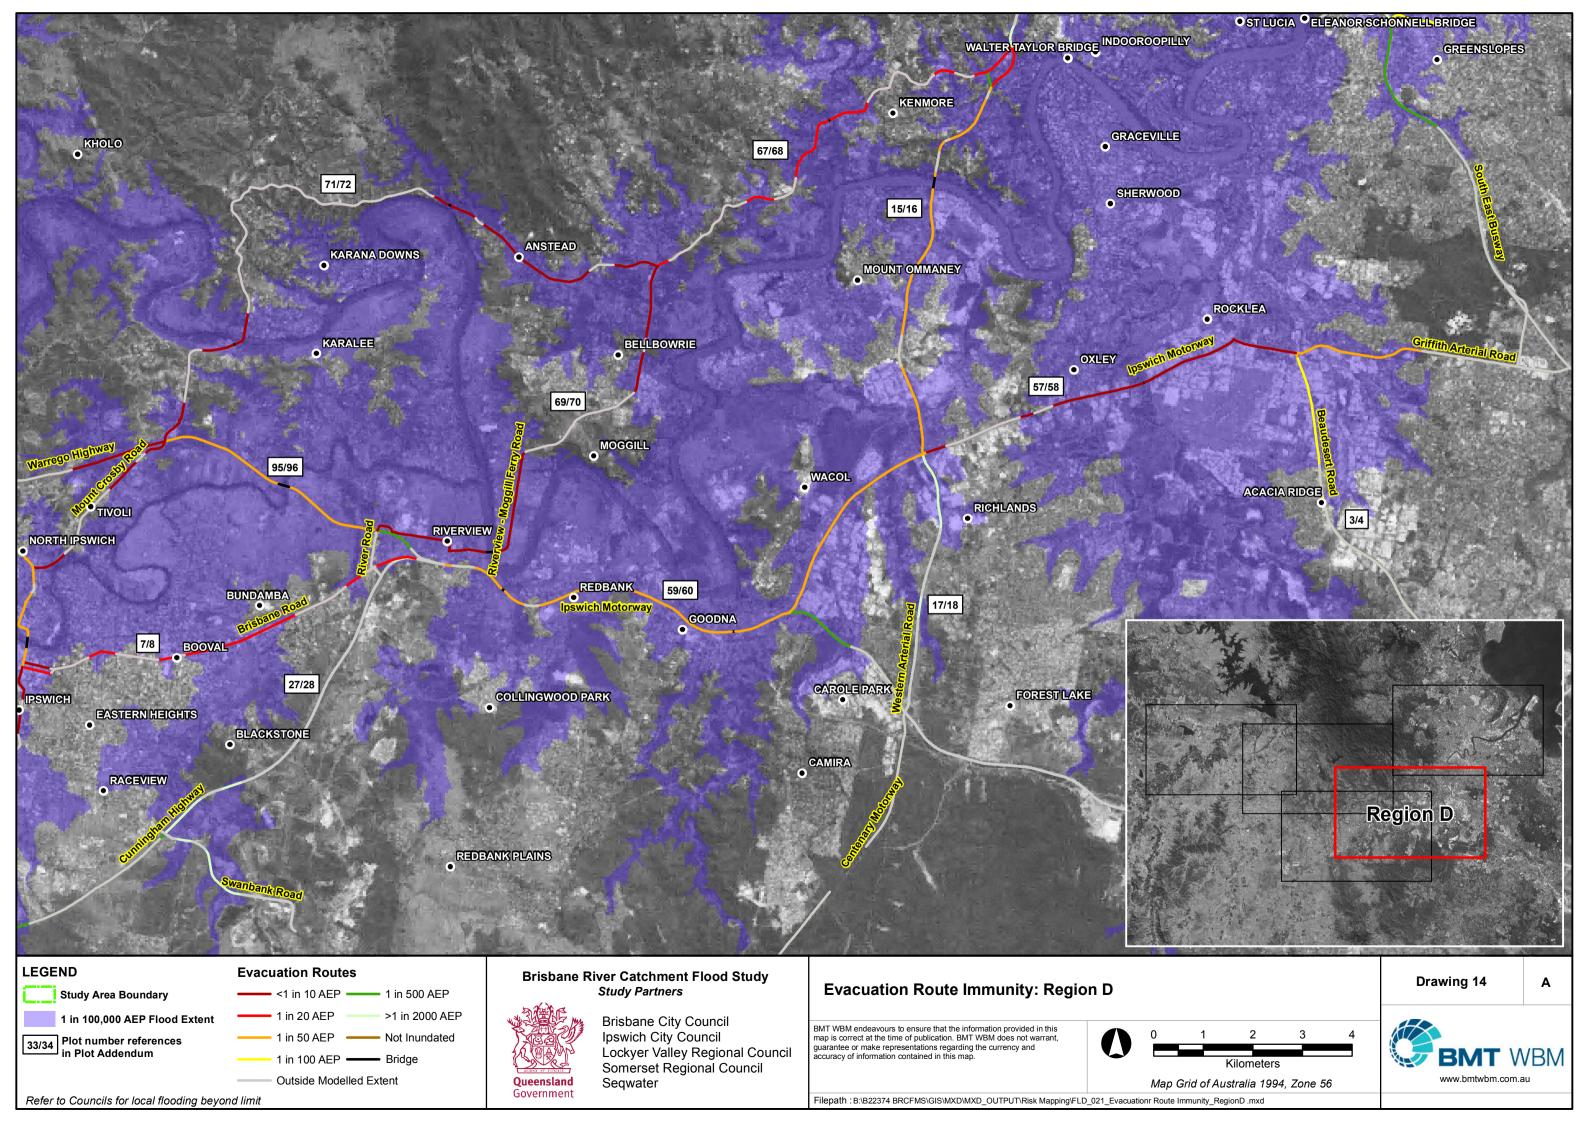

## **Drawing Addendum**

| Drawing 1  | Hydraulic Risk Mapping: Region A                  |
|------------|---------------------------------------------------|
| Drawing 2  | Hydraulic Risk Mapping: Region B                  |
| Drawing 3  | Hydraulic Risk Mapping: Region C                  |
| Drawing 4  | Hydraulic Risk Mapping: Region D                  |
| Drawing 5  | Hydraulic Risk Mapping: Region E                  |
| Drawing 6  | Flood Function Mapping for 1 in 100 AEP: Region A |
| Drawing 7  | Flood Function Mapping for 1 in 100 AEP: Region B |
| Drawing 8  | Flood Function Mapping for 1 in 100 AEP: Region C |
| Drawing 9  | Flood Function Mapping for 1 in 100 AEP: Region D |
| Drawing 10 | Flood Function Mapping for 1 in 100 AEP: Region E |
| Drawing 11 | Evacuation Route Immunity: Region A               |
| Drawing 12 | Evacuation Route Immunity: Region B               |
| Drawing 13 | Evacuation Route Immunity: Region C               |
| Drawing 14 | Evacuation Route Immunity: Region D               |
| Drawing 15 | Evacuation Route Immunity: Region E               |
|            |                                                   |