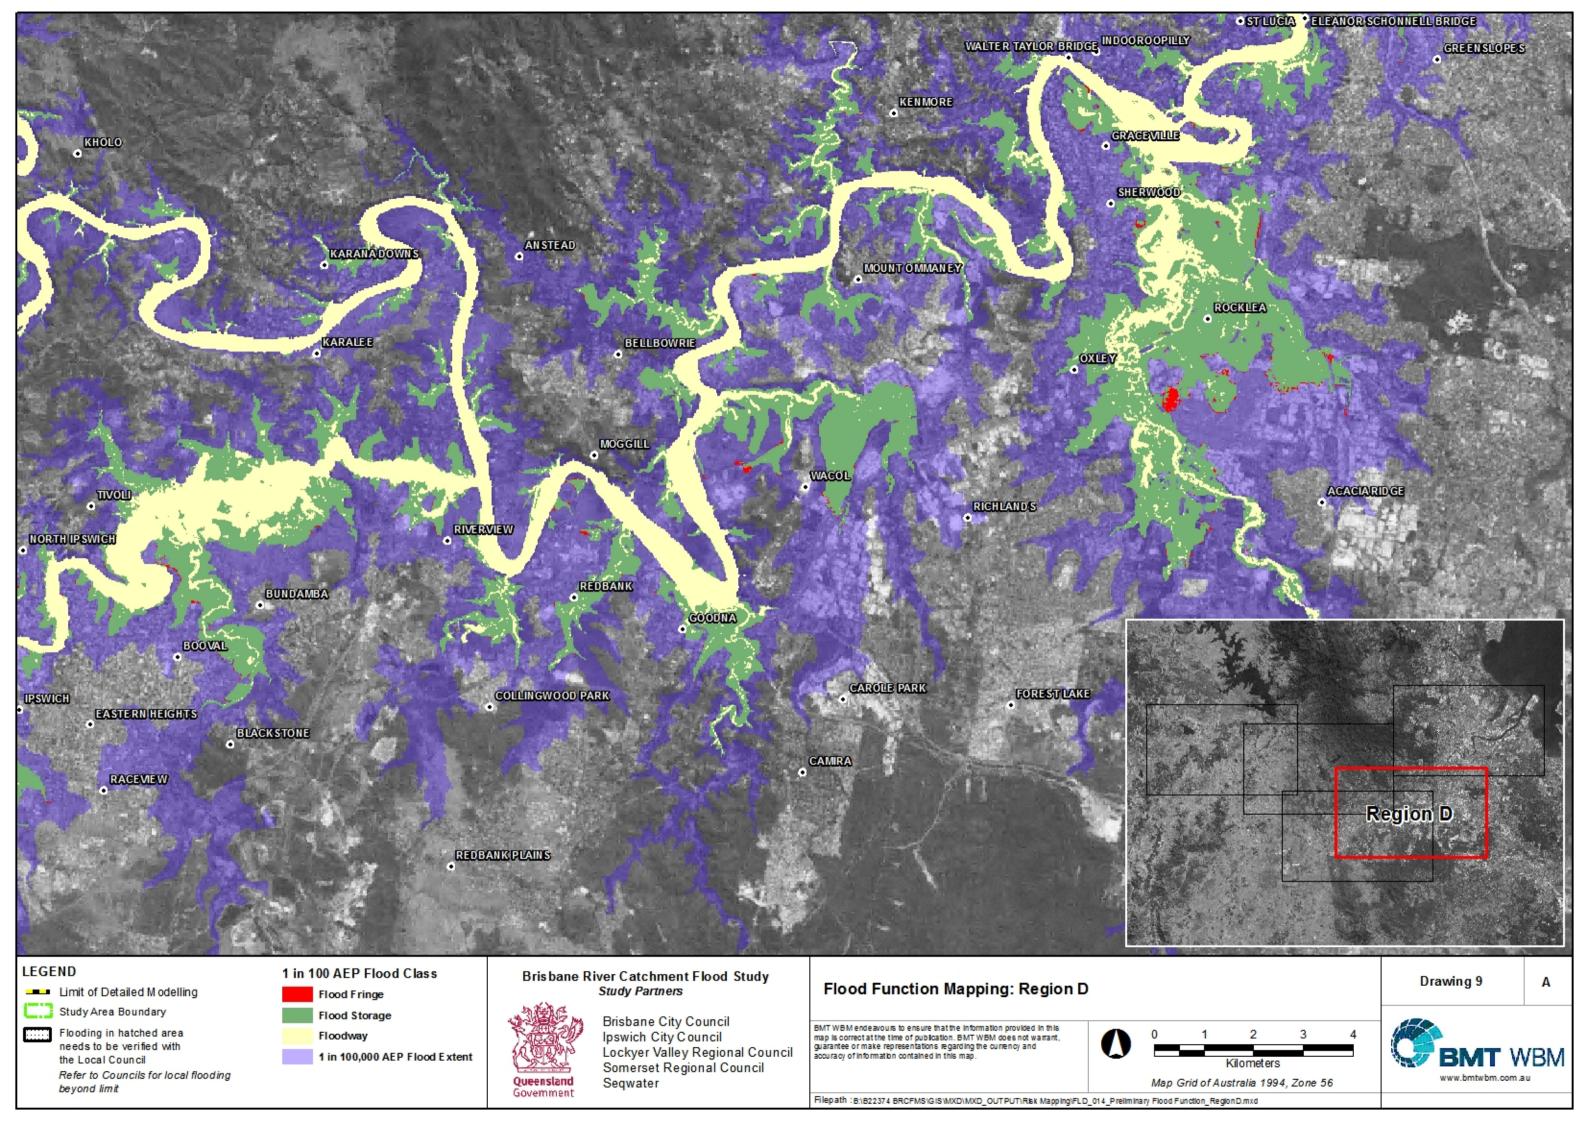

## **Drawing Addendum**

| Drawing 1  | Hydraulic Risk Mapping: Region A                  |
|------------|---------------------------------------------------|
| Drawing 2  | Hydraulic Risk Mapping: Region B                  |
| Drawing 3  | Hydraulic Risk Mapping: Region C                  |
| Drawing 4  | Hydraulic Risk Mapping: Region D                  |
| Drawing 5  | Hydraulic Risk Mapping: Region E                  |
| Drawing 6  | Flood Function Mapping for 1 in 100 AEP: Region A |
| Drawing 7  | Flood Function Mapping for 1 in 100 AEP: Region B |
| Drawing 8  | Flood Function Mapping for 1 in 100 AEP: Region C |
| Drawing 9  | Flood Function Mapping for 1 in 100 AEP: Region D |
| Drawing 10 | Flood Function Mapping for 1 in 100 AEP: Region E |
| Drawing 11 | Evacuation Route Immunity: Region A               |
| Drawing 12 | Evacuation Route Immunity: Region B               |
| Drawing 13 | Evacuation Route Immunity: Region C               |
| Drawing 14 | Evacuation Route Immunity: Region D               |
| Drawing 15 | Evacuation Route Immunity: Region E               |
|            |                                                   |