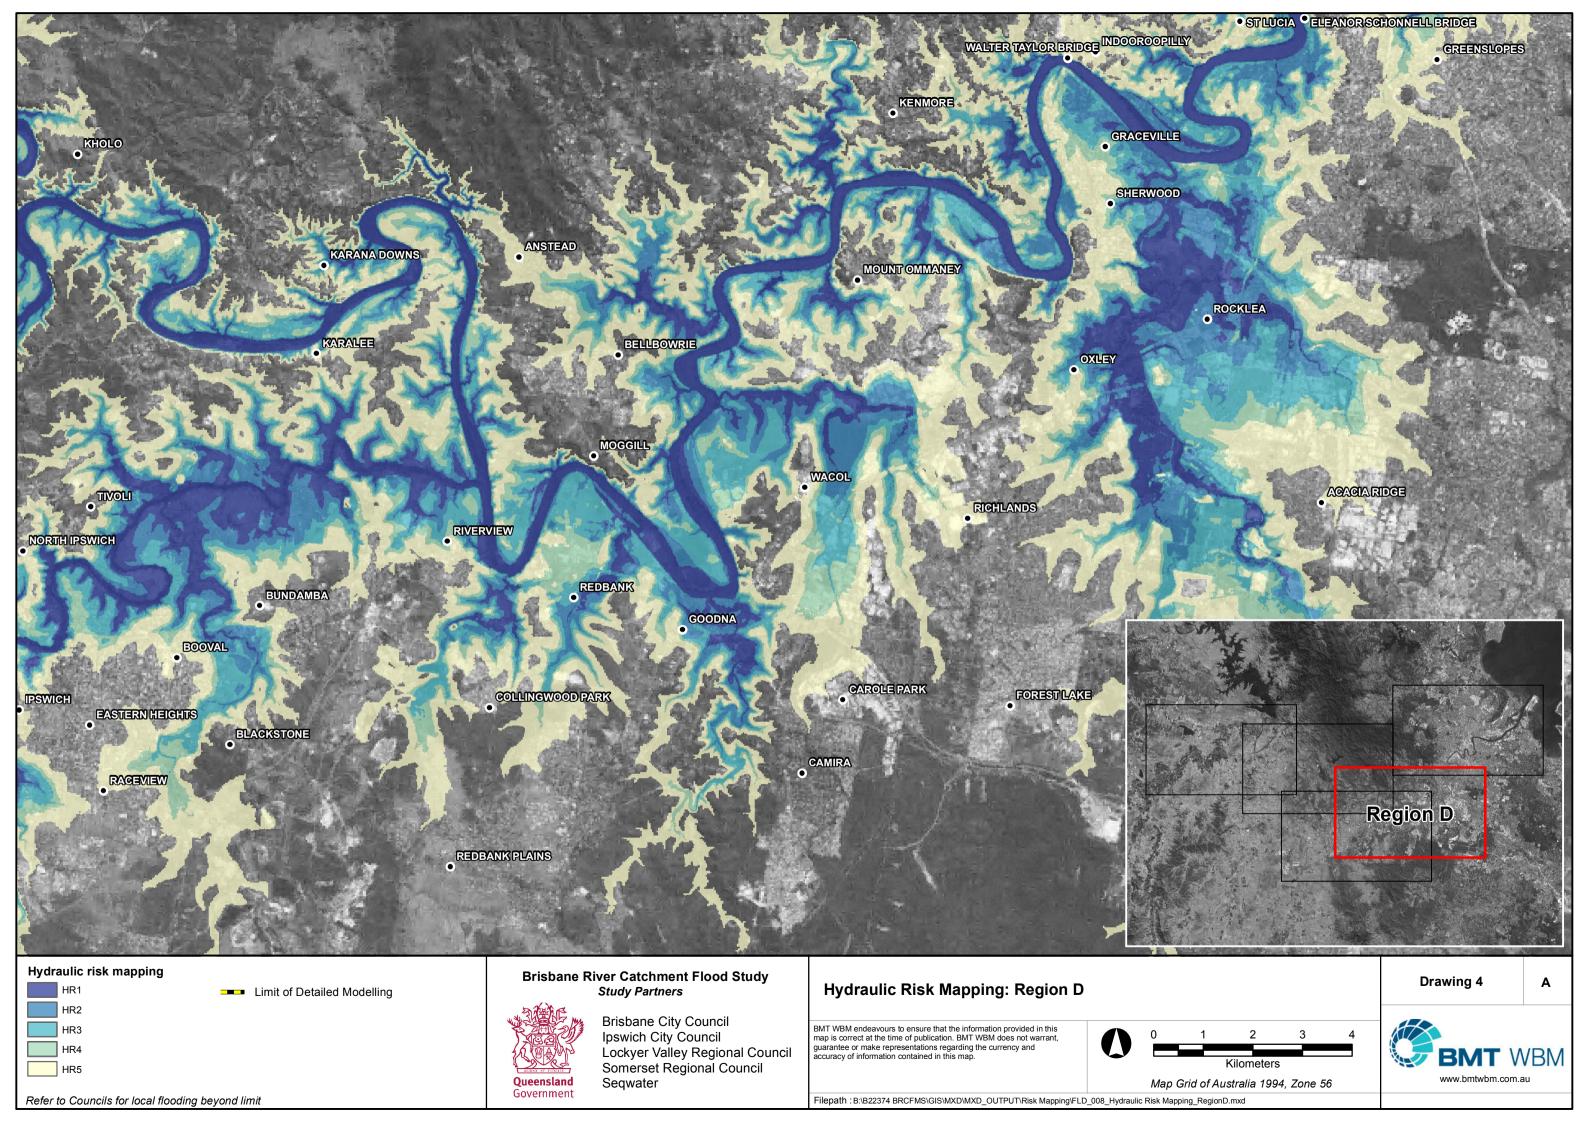

## **Drawing Addendum**

| Drawing 1  | Hydraulic Risk Mapping: Region A                  |
|------------|---------------------------------------------------|
| Drawing 2  | Hydraulic Risk Mapping: Region B                  |
| Drawing 3  | Hydraulic Risk Mapping: Region C                  |
| Drawing 4  | Hydraulic Risk Mapping: Region D                  |
| Drawing 5  | Hydraulic Risk Mapping: Region E                  |
| Drawing 6  | Flood Function Mapping for 1 in 100 AEP: Region A |
| Drawing 7  | Flood Function Mapping for 1 in 100 AEP: Region B |
| Drawing 8  | Flood Function Mapping for 1 in 100 AEP: Region C |
| Drawing 9  | Flood Function Mapping for 1 in 100 AEP: Region D |
| Drawing 10 | Flood Function Mapping for 1 in 100 AEP: Region E |
| Drawing 11 | Evacuation Route Immunity: Region A               |
| Drawing 12 | Evacuation Route Immunity: Region B               |
| Drawing 13 | Evacuation Route Immunity: Region C               |
| Drawing 14 | Evacuation Route Immunity: Region D               |
| Drawing 15 | Evacuation Route Immunity: Region E               |
|            |                                                   |