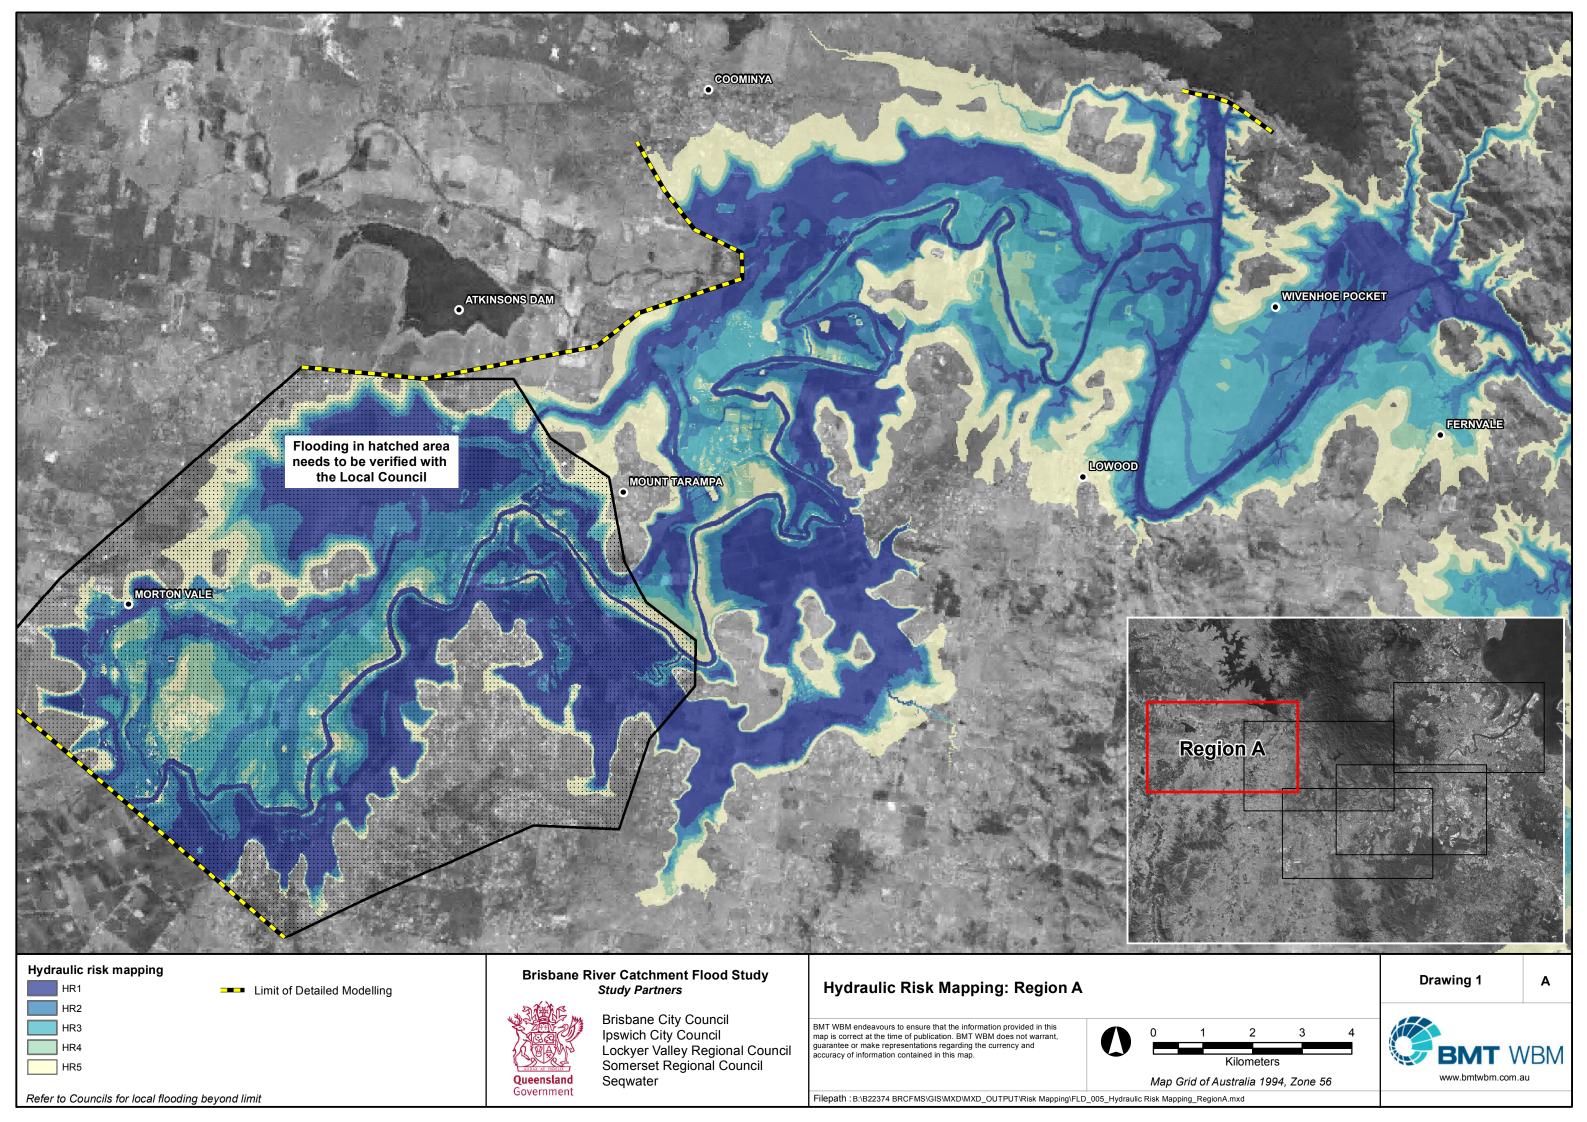

## **Drawing Addendum**

| Drawing 1  | Hydraulic Risk Mapping: Region A                  |
|------------|---------------------------------------------------|
| Drawing 2  | Hydraulic Risk Mapping: Region B                  |
| Drawing 3  | Hydraulic Risk Mapping: Region C                  |
| Drawing 4  | Hydraulic Risk Mapping: Region D                  |
| Drawing 5  | Hydraulic Risk Mapping: Region E                  |
| Drawing 6  | Flood Function Mapping for 1 in 100 AEP: Region A |
| Drawing 7  | Flood Function Mapping for 1 in 100 AEP: Region B |
| Drawing 8  | Flood Function Mapping for 1 in 100 AEP: Region C |
| Drawing 9  | Flood Function Mapping for 1 in 100 AEP: Region D |
| Drawing 10 | Flood Function Mapping for 1 in 100 AEP: Region E |
| Drawing 11 | Evacuation Route Immunity: Region A               |
| Drawing 12 | Evacuation Route Immunity: Region B               |
| Drawing 13 | Evacuation Route Immunity: Region C               |
| Drawing 14 | Evacuation Route Immunity: Region D               |
| Drawing 15 | Evacuation Route Immunity: Region E               |
|            |                                                   |