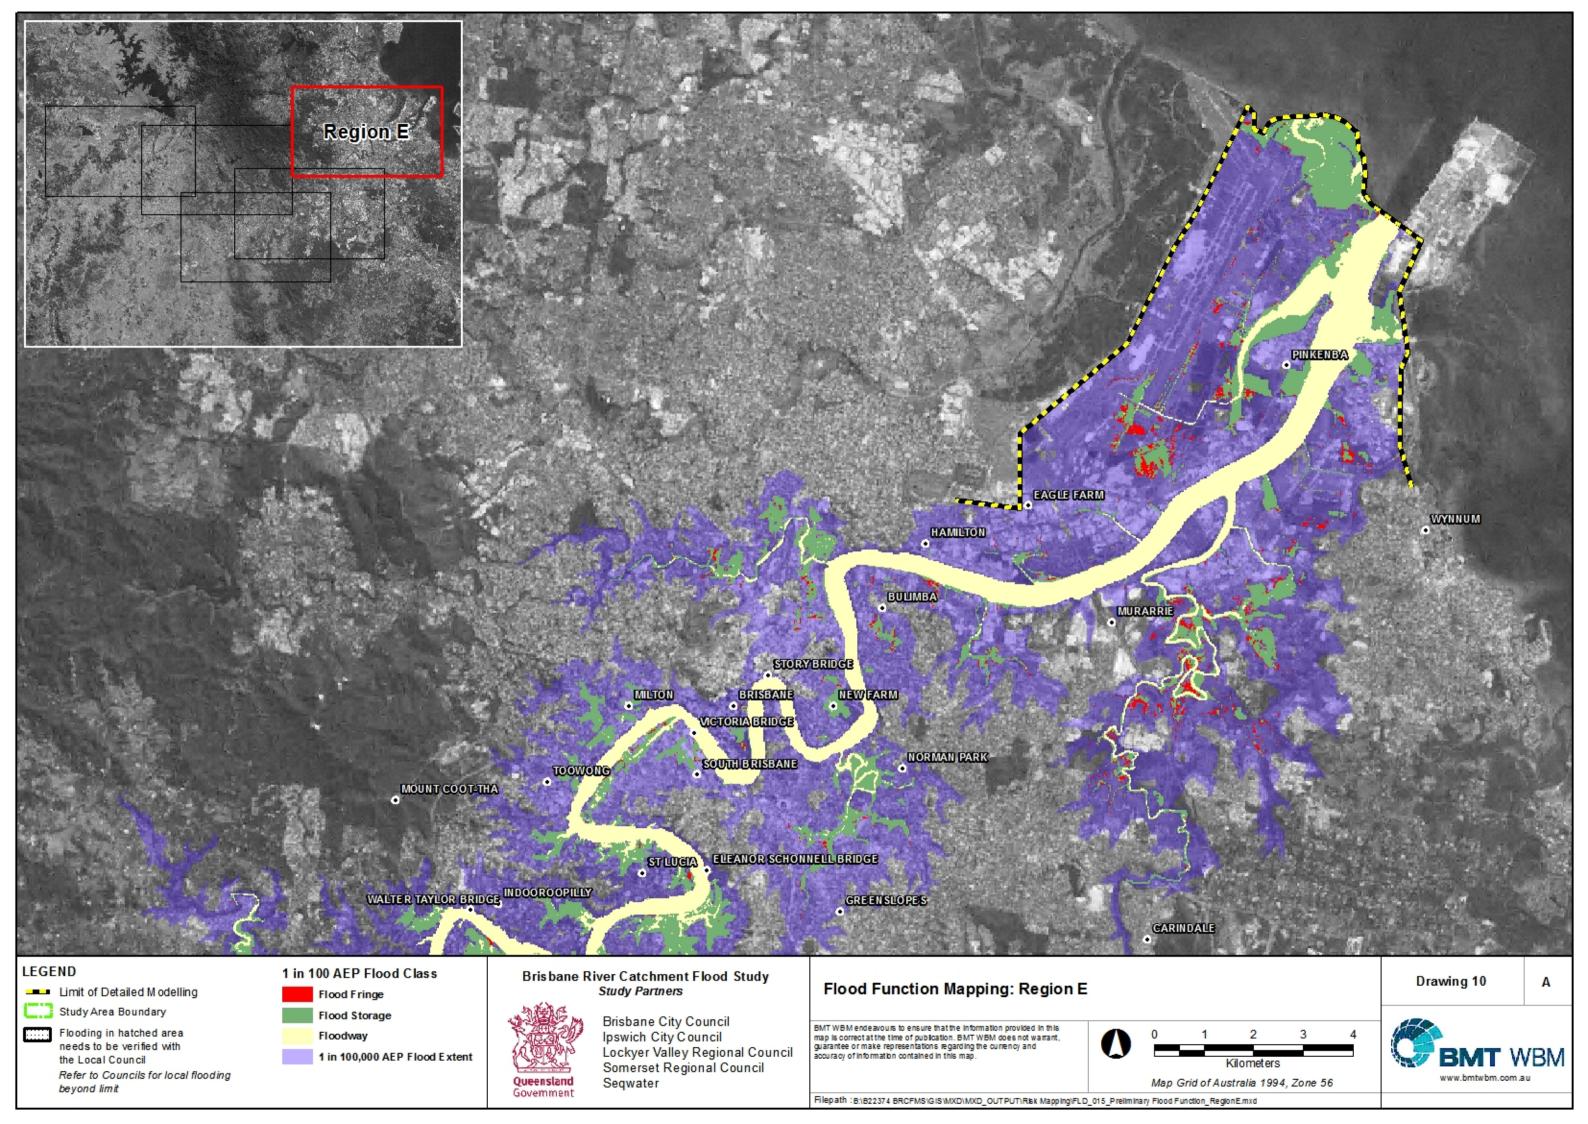

## **Drawing Addendum**

| Drawing 1  | Hydraulic Risk Mapping: Region A                  |
|------------|---------------------------------------------------|
| Drawing 2  | Hydraulic Risk Mapping: Region B                  |
| Drawing 3  | Hydraulic Risk Mapping: Region C                  |
| Drawing 4  | Hydraulic Risk Mapping: Region D                  |
| Drawing 5  | Hydraulic Risk Mapping: Region E                  |
| Drawing 6  | Flood Function Mapping for 1 in 100 AEP: Region A |
| Drawing 7  | Flood Function Mapping for 1 in 100 AEP: Region B |
| Drawing 8  | Flood Function Mapping for 1 in 100 AEP: Region C |
| Drawing 9  | Flood Function Mapping for 1 in 100 AEP: Region D |
| Drawing 10 | Flood Function Mapping for 1 in 100 AEP: Region E |
| Drawing 11 | Evacuation Route Immunity: Region A               |
| Drawing 12 | Evacuation Route Immunity: Region B               |
| Drawing 13 | Evacuation Route Immunity: Region C               |
| Drawing 14 | Evacuation Route Immunity: Region D               |
| Drawing 15 | Evacuation Route Immunity: Region E               |
|            |                                                   |