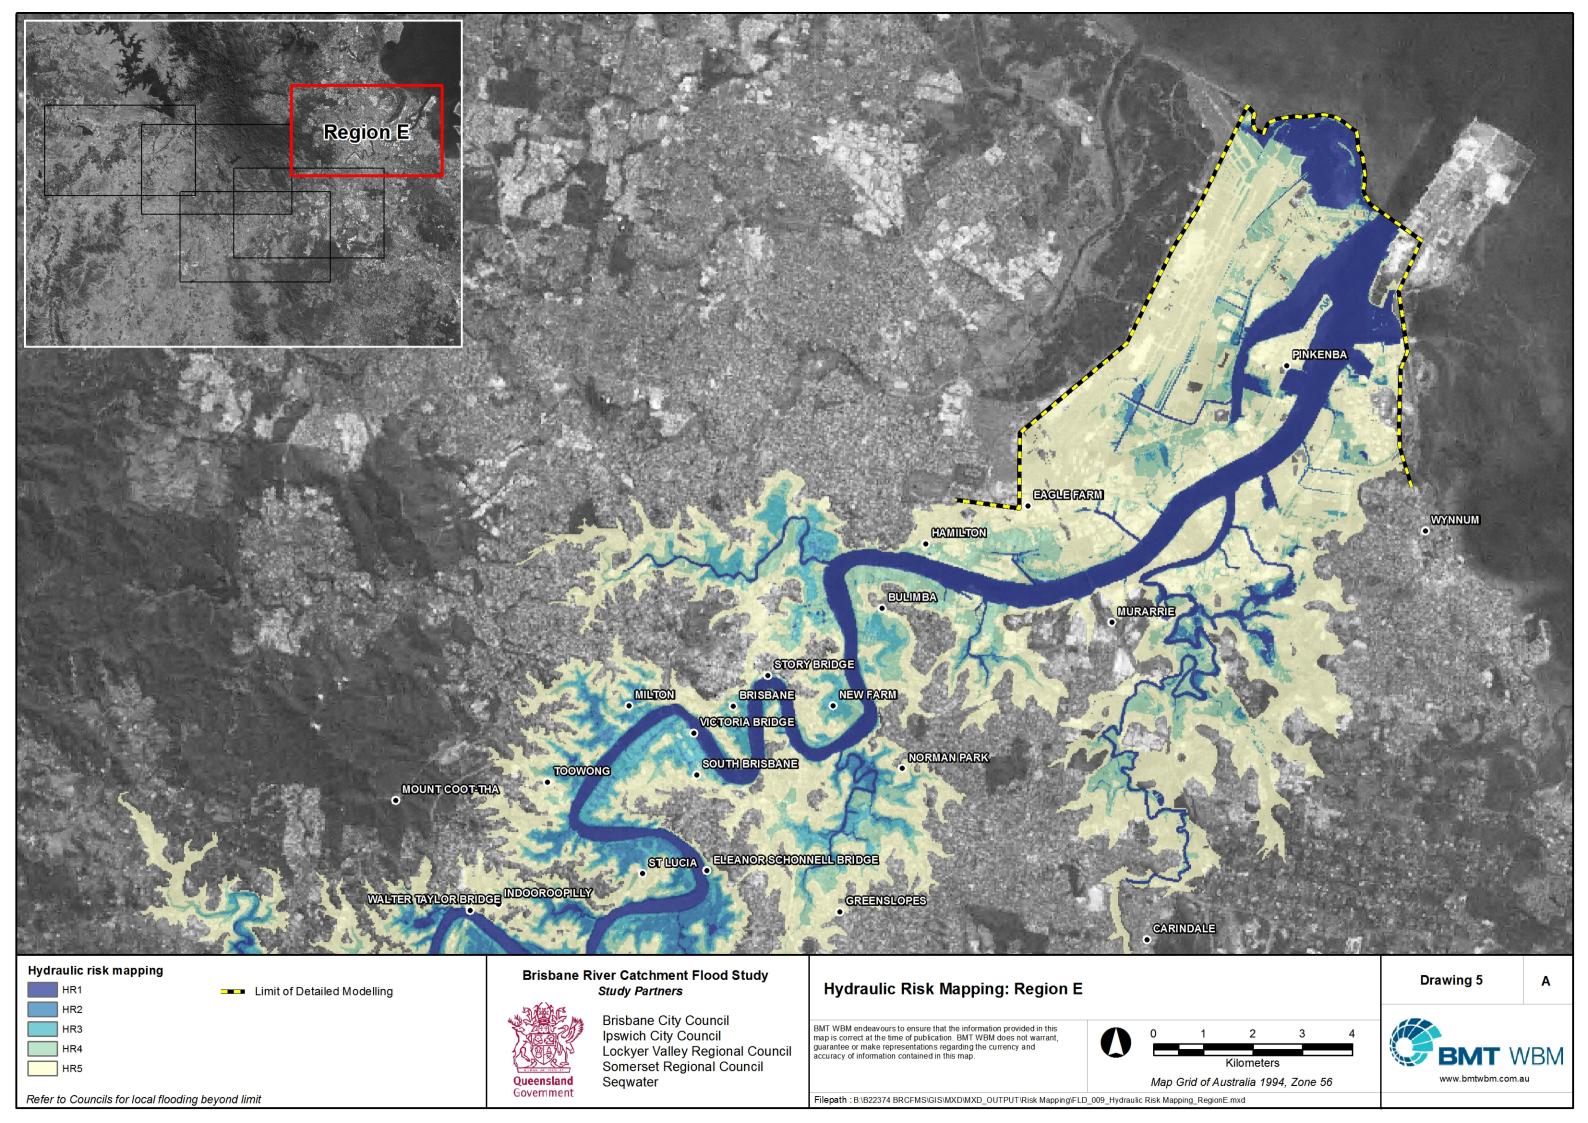

## **Drawing Addendum**

| Drawing 1  | Hydraulic Risk Mapping: Region A                  |
|------------|---------------------------------------------------|
| Drawing 2  | Hydraulic Risk Mapping: Region B                  |
| Drawing 3  | Hydraulic Risk Mapping: Region C                  |
| Drawing 4  | Hydraulic Risk Mapping: Region D                  |
| Drawing 5  | Hydraulic Risk Mapping: Region E                  |
| Drawing 6  | Flood Function Mapping for 1 in 100 AEP: Region A |
| Drawing 7  | Flood Function Mapping for 1 in 100 AEP: Region B |
| Drawing 8  | Flood Function Mapping for 1 in 100 AEP: Region C |
| Drawing 9  | Flood Function Mapping for 1 in 100 AEP: Region D |
| Drawing 10 | Flood Function Mapping for 1 in 100 AEP: Region E |
| Drawing 11 | Evacuation Route Immunity: Region A               |
| Drawing 12 | Evacuation Route Immunity: Region B               |
| Drawing 13 | Evacuation Route Immunity: Region C               |
| Drawing 14 | Evacuation Route Immunity: Region D               |
| Drawing 15 | Evacuation Route Immunity: Region E               |
|            |                                                   |