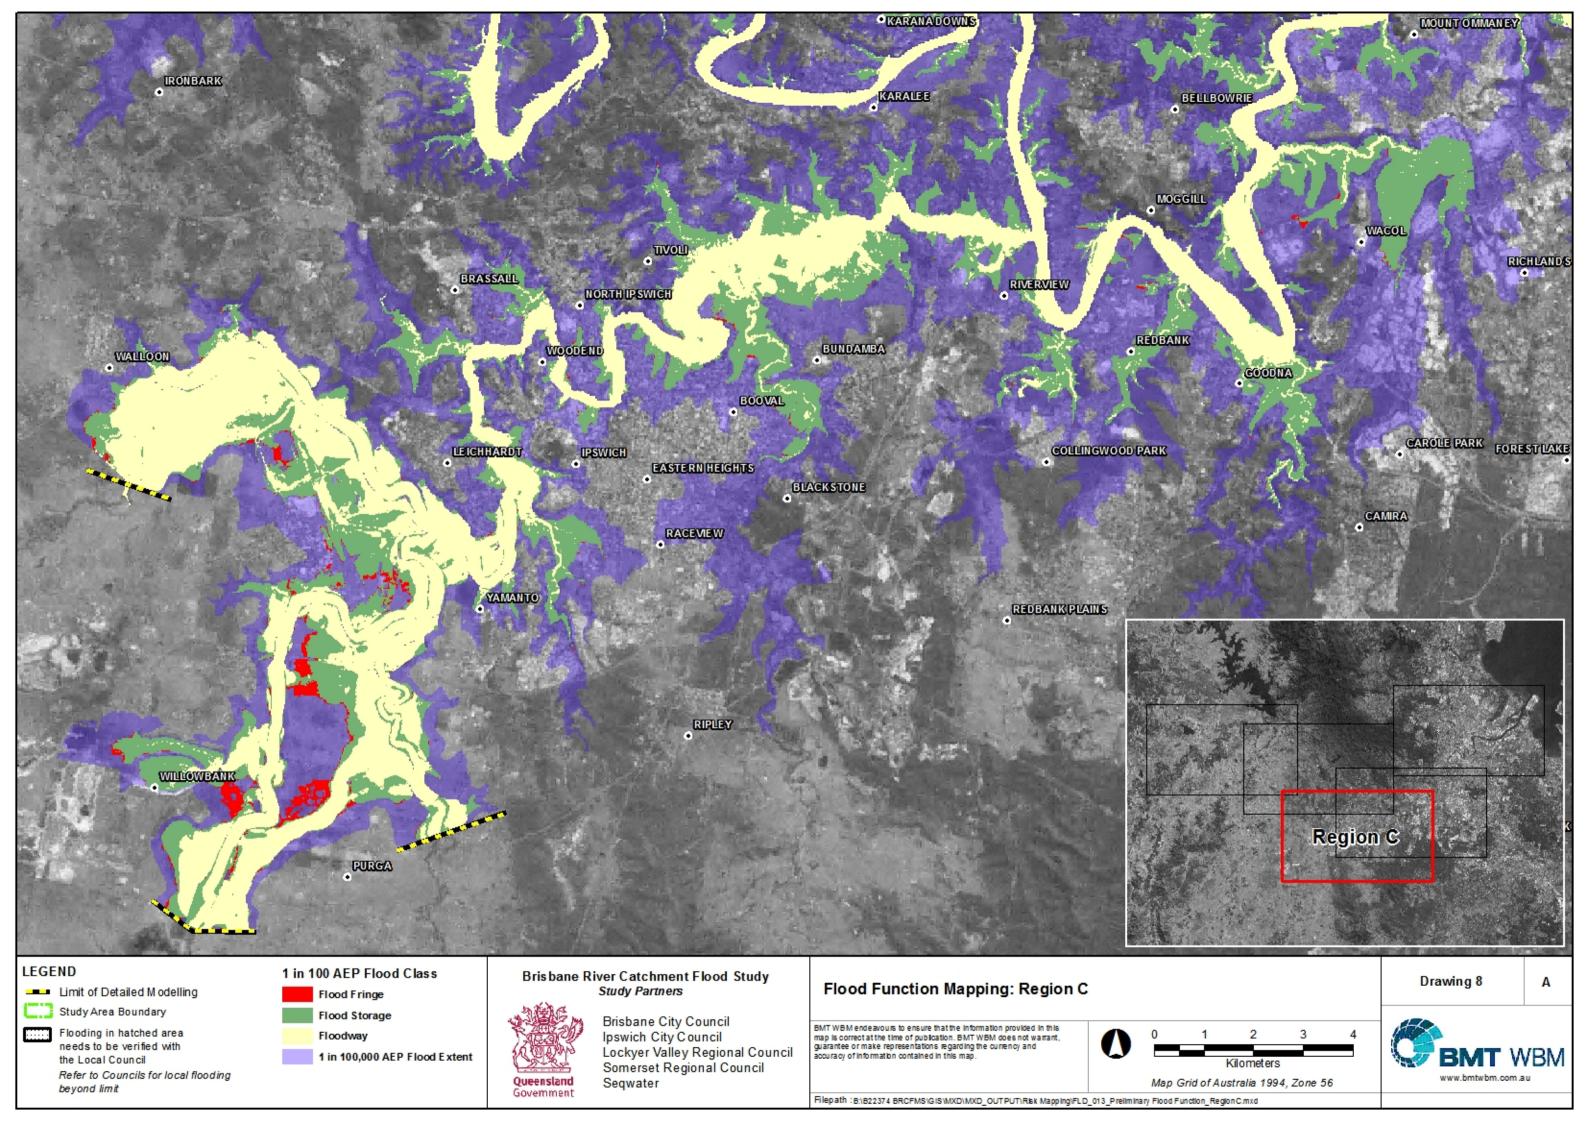

## **Drawing Addendum**

| Drawing 1  | Hydraulic Risk Mapping: Region A                  |
|------------|---------------------------------------------------|
| Drawing 2  | Hydraulic Risk Mapping: Region B                  |
| Drawing 3  | Hydraulic Risk Mapping: Region C                  |
| Drawing 4  | Hydraulic Risk Mapping: Region D                  |
| Drawing 5  | Hydraulic Risk Mapping: Region E                  |
| Drawing 6  | Flood Function Mapping for 1 in 100 AEP: Region A |
| Drawing 7  | Flood Function Mapping for 1 in 100 AEP: Region B |
| Drawing 8  | Flood Function Mapping for 1 in 100 AEP: Region C |
| Drawing 9  | Flood Function Mapping for 1 in 100 AEP: Region D |
| Drawing 10 | Flood Function Mapping for 1 in 100 AEP: Region E |
| Drawing 11 | Evacuation Route Immunity: Region A               |
| Drawing 12 | Evacuation Route Immunity: Region B               |
| Drawing 13 | Evacuation Route Immunity: Region C               |
| Drawing 14 | Evacuation Route Immunity: Region D               |
| Drawing 15 | Evacuation Route Immunity: Region E               |
|            |                                                   |