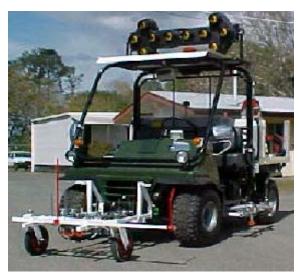

# Line marker—small

## **Description**

| Mass      | Dimension | Steering type / position | Axles | Wheels /<br>tyres | Tracks | Rollers |
|-----------|-----------|--------------------------|-------|-------------------|--------|---------|
| Complying | Complying | Mechanical/left/centre   | 2     | Pneumatic         | N/A    | N/A     |