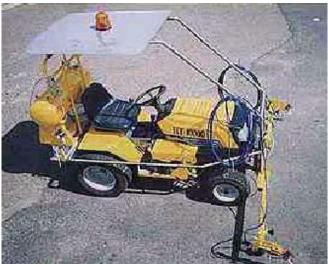

# Line marker—small

## **Description**

| Mass      | Dimension | Steering type / position | Axles | Wheels /<br>tyres | Tracks | Rollers |
|-----------|-----------|--------------------------|-------|-------------------|--------|---------|
| Complying | Complying | Mechanical/left/centre   | 2     | Pneumatic         | N/A    | N/A     |