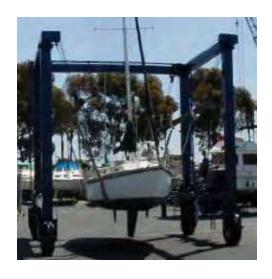

# Lift – sling / boat

## Description

| Mass          | Dimension                     | Steering type / position | Axles | Wheels /<br>tyres | Tracks | Rollers |
|---------------|-------------------------------|--------------------------|-------|-------------------|--------|---------|
| Non-complying | Non-complying (width, height) | N/A                      | 2     | Pneumatic         | N/A    | N/A     |