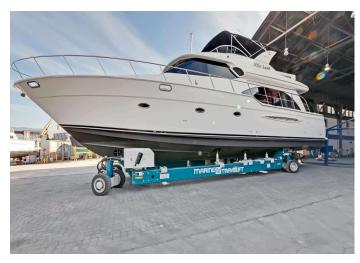

# Lift – sling / boat

## Description

| Mass          | Dimension                     | Steering type / position | Axles | Wheels /<br>tyres | Tracks | Rollers |
|---------------|-------------------------------|--------------------------|-------|-------------------|--------|---------|
| Non-complying | Non-complying (width, height) | N/A                      | 2     | Pneumatic         | N/A    | N/A     |