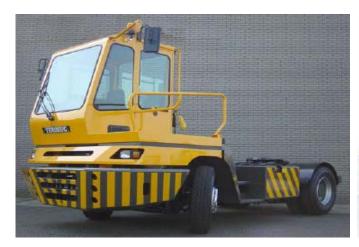

# **Terminal tractor**

### **Description**

| Mass      | Dimension | Steering type / position    | Axles        | Wheels /<br>tyres | Tracks | Rollers |
|-----------|-----------|-----------------------------|--------------|-------------------|--------|---------|
| Complying | Complying | Hydraulic/left/centre/right | 2, 3<br>or 4 | Pneumatic         | N/A    | N/A     |