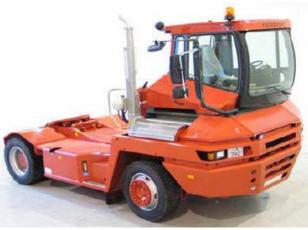

# **Terminal tractor**

### **Description**

| Mass      | Dimension | Steering type / position    | Axles        | Wheels /<br>tyres | Tracks | Rollers |
|-----------|-----------|-----------------------------|--------------|-------------------|--------|---------|
| Complying | Complying | Hydraulic/left/centre/right | 2, 3<br>or 4 | Pneumatic         | N/A    | N/A     |