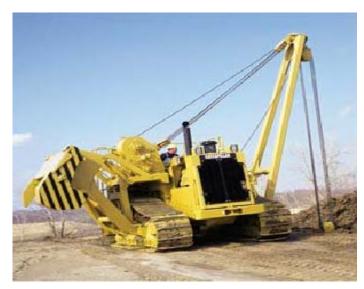

# Pipe layer

## Description

| Mass          | Dimension             | Steering type / position | Axles | Wheels /<br>tyres | Tracks | Rollers |
|---------------|-----------------------|--------------------------|-------|-------------------|--------|---------|
| Non-complying | Non-complying (width) | Hydraulic/centre         | N/A   | N/A               | Steel  | N/A     |