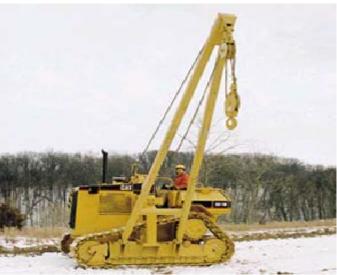

# Pipe layer

## Description

| Mass          | Dimension             | Steering type / position | Axles | Wheels /<br>tyres | Tracks | Rollers |
|---------------|-----------------------|--------------------------|-------|-------------------|--------|---------|
| Non-complying | Non-complying (width) | Hydraulic/centre         | N/A   | N/A               | Steel  | N/A     |