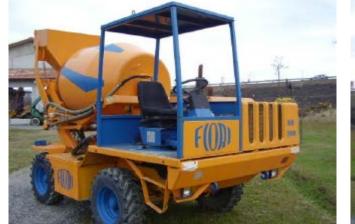

# Self-loading concrete mixer





## Description

| Mass      | Dimension | Steering type / position    | Axles | Wheels /<br>tyres | Tracks | Rollers |
|-----------|-----------|-----------------------------|-------|-------------------|--------|---------|
| Complying | Complying | Hydraulic/left/centre/right | 2     | Pneumatic         | N/A    | N/A     |

#### Purpose of use

#### **Registration options**

| Self-loading concrete mixer | Limited access | Zone access | Unrestricted access |
|-----------------------------|----------------|-------------|---------------------|
|                             | $\checkmark$   | Х           | Х                   |

## **Conditions for use**

| General operating codes (GO)/Location limitation code (LO) |             |                     |  |  |  |  |  |  |
|-----------------