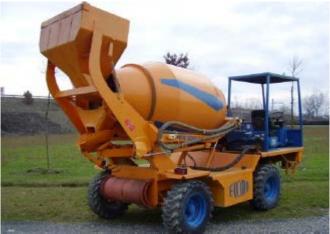

# Self-loading concrete mixer





## Description

| Mass      | Dimension | Steering type / position    | Axles | Wheels /<br>tyres | Tracks | Rollers |
|-----------|-----------|-----------------------------|-------|-------------------|--------|---------|
| Complying | Complying | Hydraulic/left/centre/right | 2     | Pneumatic         | N/A    | N/A     |

#### Purpose of use

#### **Registration options**

| Self-loading concrete mixer | Limited access | Zone access | Unrestricted access |
|-----------------------------|----------------|-------------|---------------------|
|                             | $\checkmark$   | Х           | Х                   |

## **Conditions for use**

| General operating codes (GO)/Location limitation code (LO) |             |                     |  |  |  |  |  |  |
|-------------------