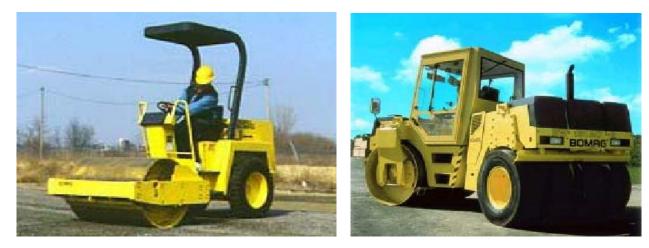

# Roller—smooth drum – soil compactor

## Description

| Mass      | Dimension | Steering type / position | Axles | Wheels /<br>tyres   | Tracks | Rollers          |
|-----------|-----------|--------------------------|-------|---------------------|--------|------------------|
| Complying | Complying | Hydraulic/centre         | 2     | Pneumatic<br>(rear) | N/A    | Steel<br>(front) |