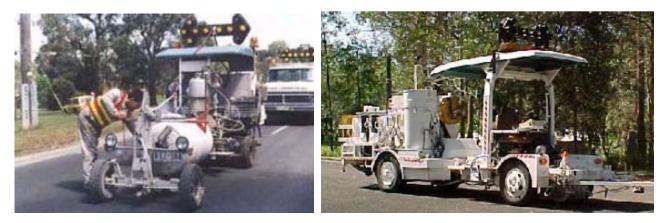

# Line marker—large



## Description

| Mass      | Dimension | Steering type / position | Axles | Wheels /<br>tyres | Tracks | Rollers |
|-----------|-----------|--------------------------|-------|-------------------|--------|---------|
| Complying | Complying | Mechanical/right         | 2     | Pneumatic         | N/A    | N/A     |

#### Purpose of use

### **Registration options**

| Marking of roads | Limited access | Zone access  | Unrestricted access |
|------------------|----------------|--------------|---------------------|
|                  | $\checkmark$   | $\checkmark$ | $\checkmark$        |

#### **Conditions for use**

| Limited access                 | Zone access            | Unrestricted access |
|--------------------------------|------------------------|---------------------|
| LO5