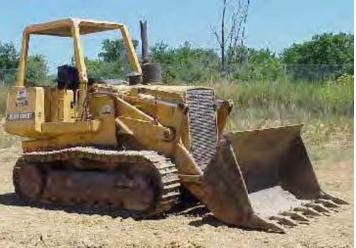

## Dozer—crawler/loader

## Description

| Mass | Dimension                                     | Steering type / position | Axles | Wheels /<br>tyres | Tracks | Rollers |
|------|-----------------------------------------------|--------------------------|-------|-------------------|--------|---------|
| N/A  | Non-complying<br>(front projection,<br>width) | Hydraulic/centre         | N/A   | N/A               | Steel  | N/A     |