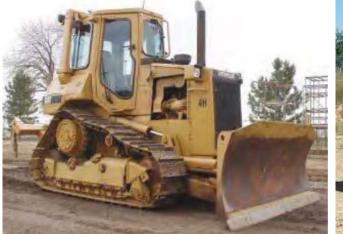

## Dozer—crawler/loader

## Description

| Mass | Dimension                                     | Steering type / position | Axles | Wheels /<br>tyres | Tracks | Rollers |
|------|-----------------------------------------------|--------------------------|-------|-------------------|--------|---------|
| N/A  | Non-complying<br>(front projection,<br>width) | Hydraulic/centre         | N/A   | N/A               | Steel  | N/A     |