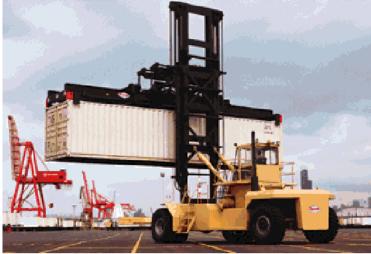

# Forklift—container handler





### **Description**

| Mass          | Dimension                        | Steering type / position | Axles | Wheels /<br>tyres | Tracks | Rollers |
|---------------|----------------------------------|--------------------------|-------|-------------------|--------|---------|
| Non-complying | Non-complying (front projection) | Hydraulic/centre         | 2     | Pneumatic         | N/A    | N/A     |

### Purpose of use

## **Registration options**

| Handling of containers at wharfs | Limited access | Zone access | Unrestricted access |
|----------------------------------|----------------|-------------|---------------------|
|                                  | ✓              | X           | X                   |

#### **Conditions for use**

| General operating codes (GO)/Location limita