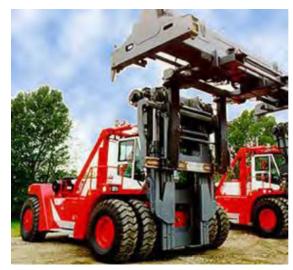

# Forklift—container handler





### **Description**

| Mass          | Dimension                        | Steering type / position | Axles | Wheels /<br>tyres | Tracks | Rollers |
|---------------|----------------------------------|--------------------------|-------|-------------------|--------|---------|
| Non-complying | Non-complying (front projection) | Hydraulic/centre         | 2     | Pneumatic         | N/A    | N/A     |

### Purpose of use

## **Registration options**

| Handling of containers at wharfs | Limited access | Zone access | Unrestricted access |
|----------------------------------|----------------|-------------|---------------------|
|                                  | ✓              | X           | X                   |

#### **Conditions for use**

| General operating codes (GO)/Location limi