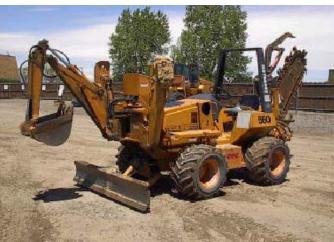

# Trencher—wheel

# **Description**

| Mass      | Dimension                  | Steering type / position | Axles | Wheels /<br>tyres | Tracks | Rollers |
|-----------|----------------------------|--------------------------|-------|-------------------|--------|---------|
| Complying | Non-complying (projection) | Hydraulic/centre         | 2     | Pneumatic         | N/A    | N/A     |