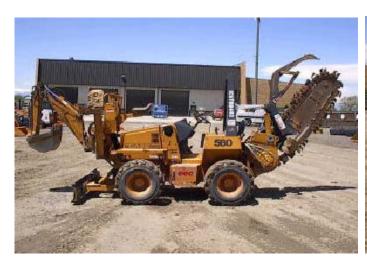

# Trencher—wheel

# **Description**

| Mass      | Dimension                  | Steering type / position | Axles | Wheels /<br>tyres | Tracks | Rollers |
|-----------|----------------------------|--------------------------|-------|-------------------|--------|---------|
| Complying | Non-complying (projection) | Hydraulic/centre         | 2     | Pneumatic         | N/A    | N/A     |