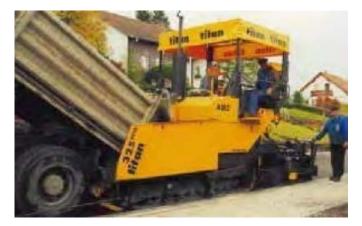

## Paver/finisher—track

## Description

| Mass          | Dimension                | Steering type / position | Axles | Wheels /<br>tyres | Tracks | Rollers |
|---------------|--------------------------|--------------------------|-------|-------------------|--------|---------|
| Non-complying | Non-complying<br>(width) | Hydraulic/dual           | N/A   | N/A               | Steel  | N/A     |