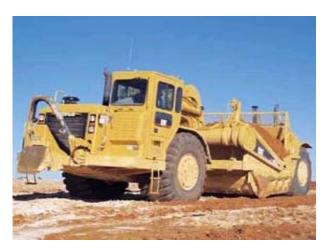

# Scraper—wheel – excess mass

#### **Description**

| Mass          | Dimension             | Steering type / position | Axles | Wheels /<br>tyres | Tracks | Rollers |
|---------------|-----------------------|--------------------------|-------|-------------------|--------|---------|
| Non-complying | Non-complying (width) | Hydraulic/left           | 2     | Pneumatic         | N/A    | N/A     |