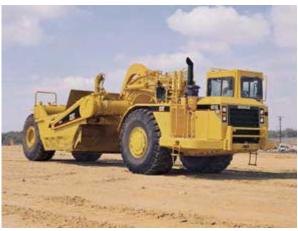

# Scraper—wheel – excess mass

#### **Description**

| Mass          | Dimension             | Steering type / position | Axles | Wheels /<br>tyres | Tracks | Rollers |
|---------------|-----------------------|--------------------------|-------|-------------------|--------|---------|
| Non-complying | Non-complying (width) | Hydraulic/left           | 2     | Pneumatic         | N/A    | N/A     |