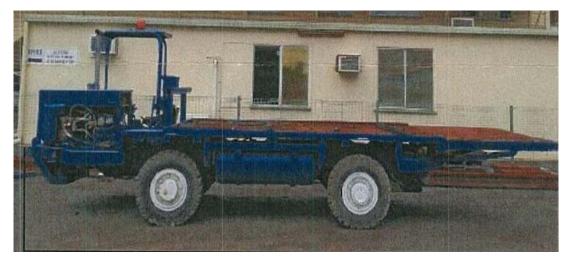

# Transporter—manufacturing off-road (12t GVM)



## Description

| Mass      | Dimension | Steering type / position | Axles | Wheels /<br>tyres | Tracks | Rollers |
|-----------|-----------|--------------------------|-------|-------------------|--------|---------|
| Complying | Complying | Mechanical/right         | 2     | Pneumatic         | N/A    | N/A     |

#### Purpose of use

### **Registration options**

| Manufacturing | Limited access | Zone access | Unrestricted access |  |
|---------------|----------------|-------------|---------------------|--|
|               | $\checkmark$   | Х           | Х                   |  |

#### **Conditions for use**

| General operating codes (GO)/Location limitation code (LO) |             |                     |  |  |  |  |
|------------------------------------------------------------|-----