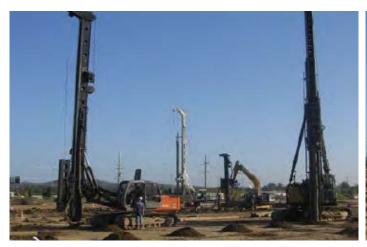

# **Drilling/Driving rig—track**

## **Description**

| Mass | Dimension                                     | Steering type / position | Axles | Wheels / tyres | Tracks | Rollers |
|------|-----------------------------------------------|--------------------------|-------|----------------|--------|---------|
| N/A  | Non-complying<br>(front projection,<br>width) | Hydraulic/left           | N/A   | N/A            | Steel  | N/A     |