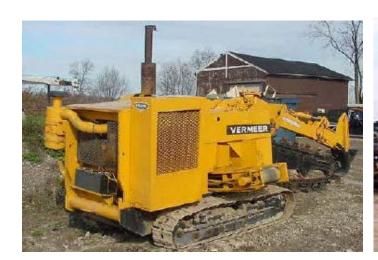

# Trencher—track

## **Description**

| Mass      | Dimension                  | Steering type / position | Axles | Wheels /<br>tyres | Tracks | Rollers |
|-----------|----------------------------|--------------------------|-------|-------------------|--------|---------|
| Complying | Non-complying (projection) | Hydraulic/centre         | N/A   | N/A               | Steel  | N/A     |