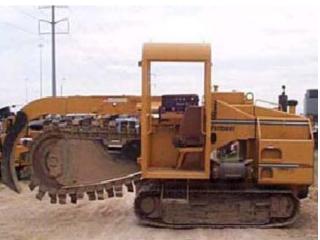

# Trencher—track

## **Description**

| Mass      | Dimension                  | Steering type / position | Axles | Wheels /<br>tyres | Tracks | Rollers |
|-----------|----------------------------|--------------------------|-------|-------------------|--------|---------|
| Complying | Non-complying (projection) | Hydraulic/centre         | N/A   | N/A               | Steel  | N/A     |