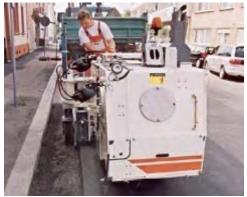

# Mill reclaimer—wheel

# Purpose of use

For milling surfaces such as roads and runways and then in some instances depositing the waste to transport or storage areas.