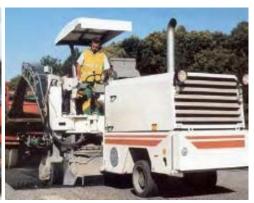

# Mill reclaimer—wheel

# Purpose of use

For milling surfaces such as roads and runways and then in some instances depositing the waste to transport or storage areas.