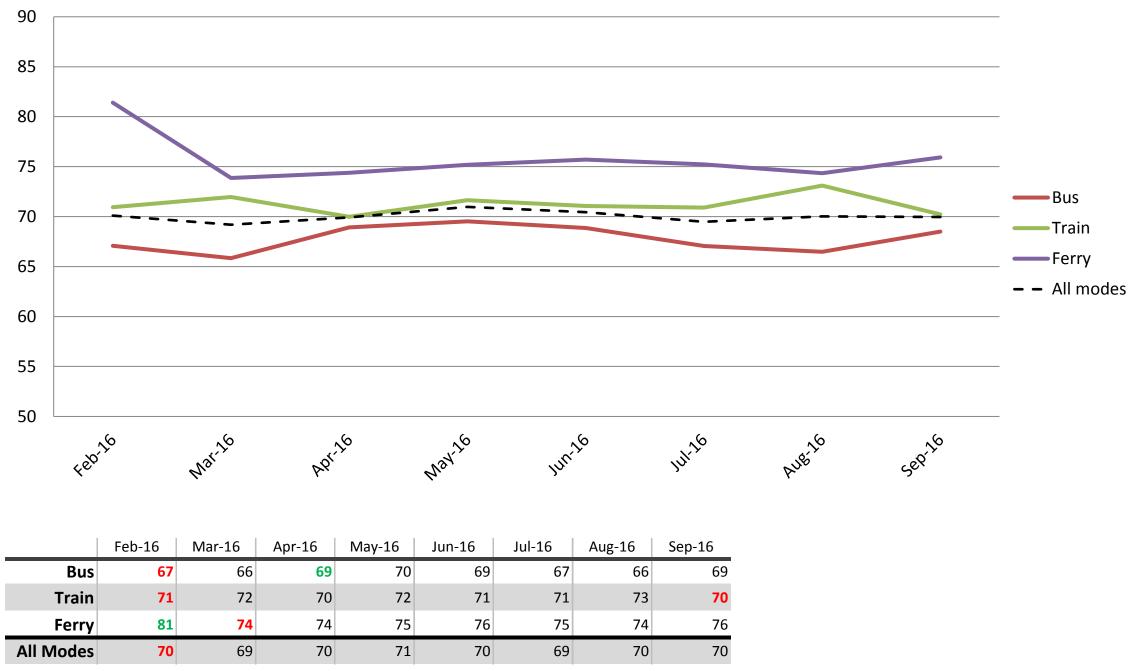

## Efficiency – Door-to-door travel time, connections with other services and avoidance of congestion

Index out of 100

Results shown are indices out of a possible 100. Satisfaction levels of 75 and above are classed as "best practice", while 60 and above is considered "satisfactory".

## Information – Ability to understand on board and at-station information, timetables, maps and journey planning information

Index out of 100

Results shown are indices out of a possible 100. Satisfaction levels of 75 and above are classed as "best practice", while 60 and above is considered "satisfactory".