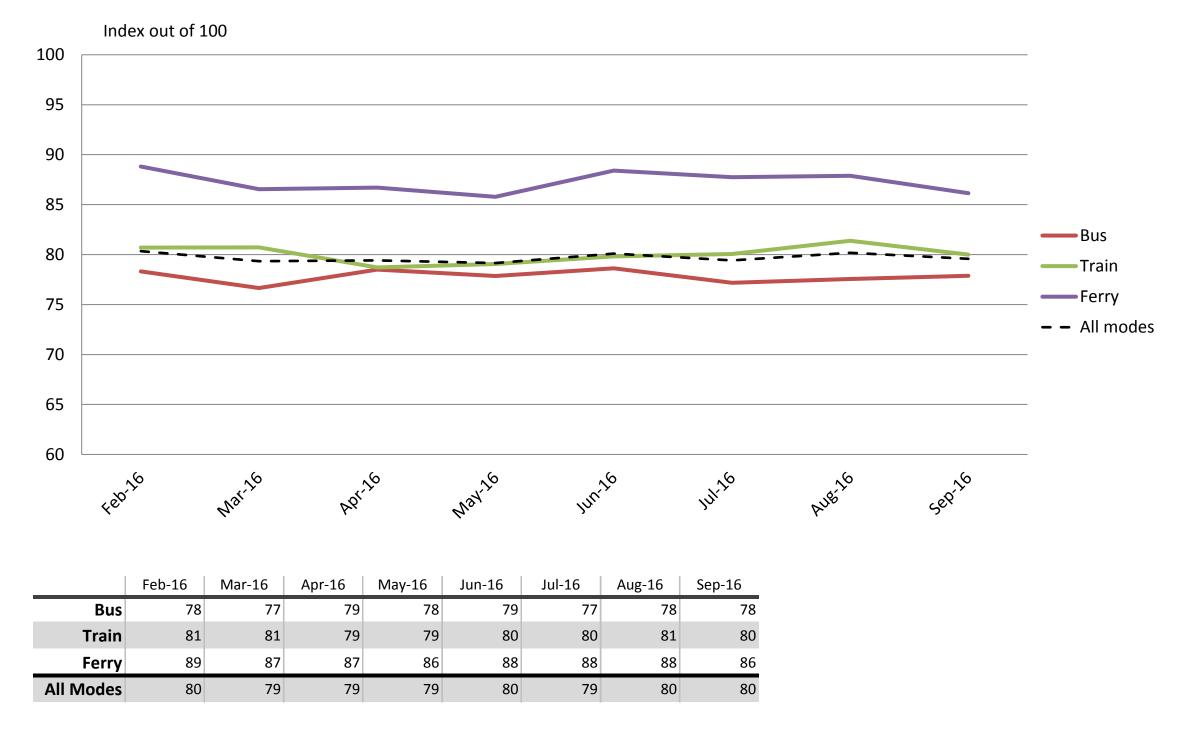

#### Safety and Security – Safety at stops, stations and on board vehicles

Results shown are indices out of a possible 100. Satisfaction levels of 75 and above are classed as "best practice", while 60 and above is considered "satisfactory".

Red figures indicate a statistically significant decrease in the period

Green figures indicate a statistically significant **increase** in the period