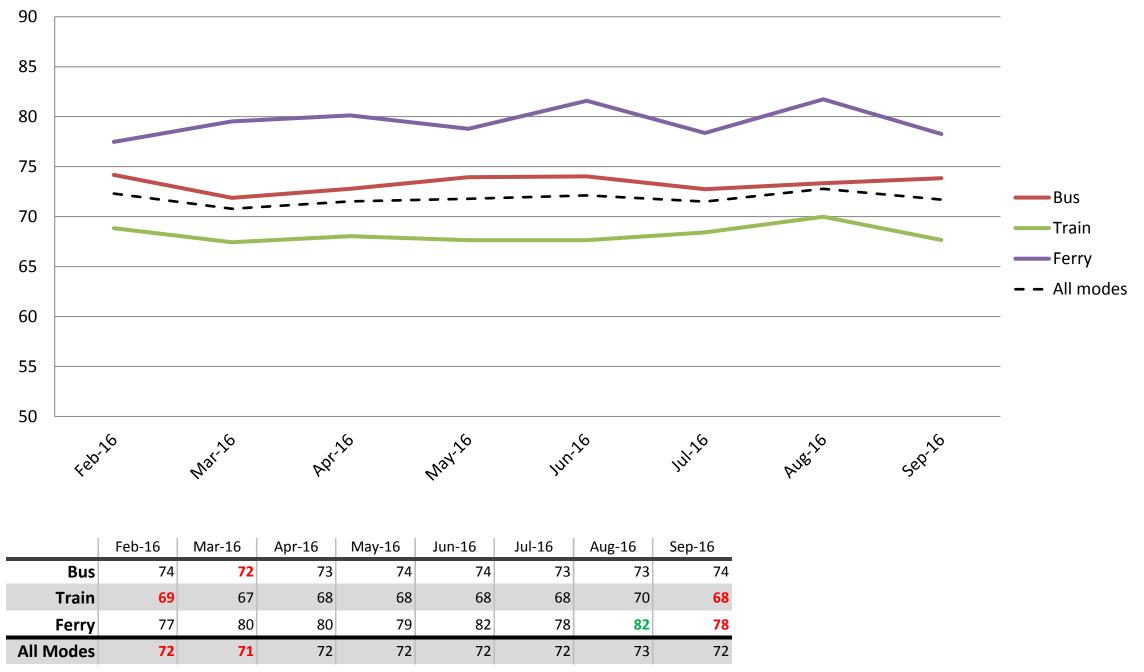

# Comfort – Cleanliness, availability of seats, temperature on board, and facilities at stops and stations

Index out of 100

Results shown are indices out of a possible 100. Satisfaction levels of 75 and above are classed as "best practice", while 60 and above is considered "satisfactory".