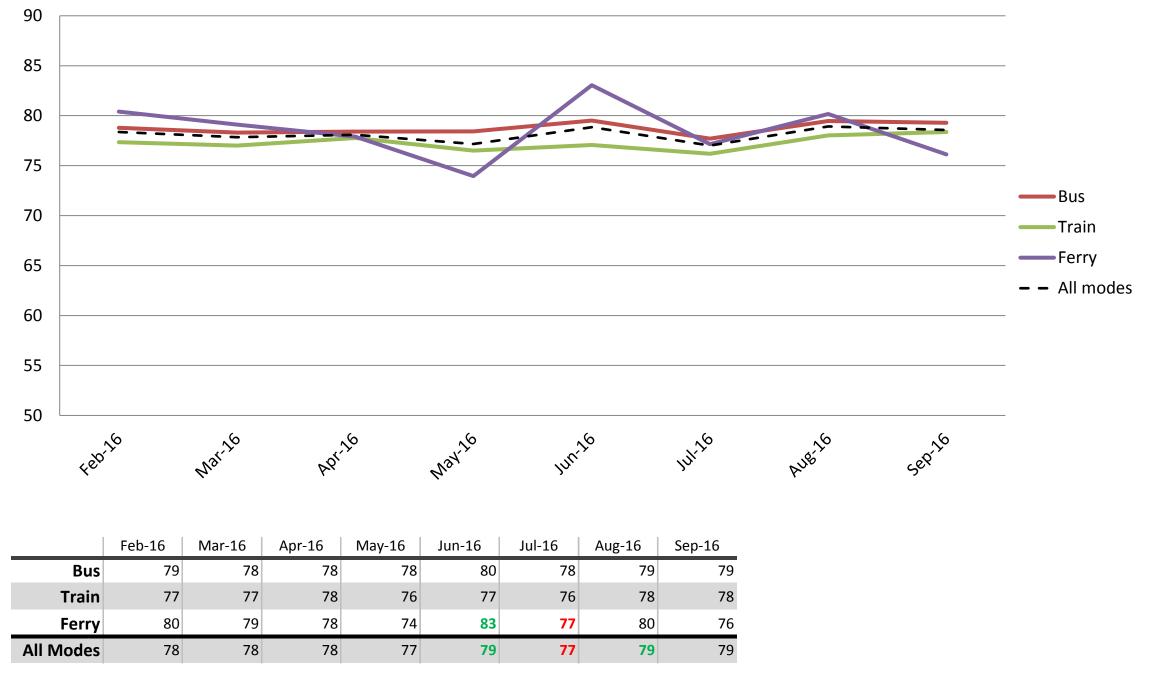

### Reliability and frequency – Ability to meet departure times, frequency of services and reliability of go card readers

Index out of 100

Results shown are indices out of a possible 100. Satisfaction levels of 75 and above are classed as "best practice", while 60 and above is considered "satisfactory".