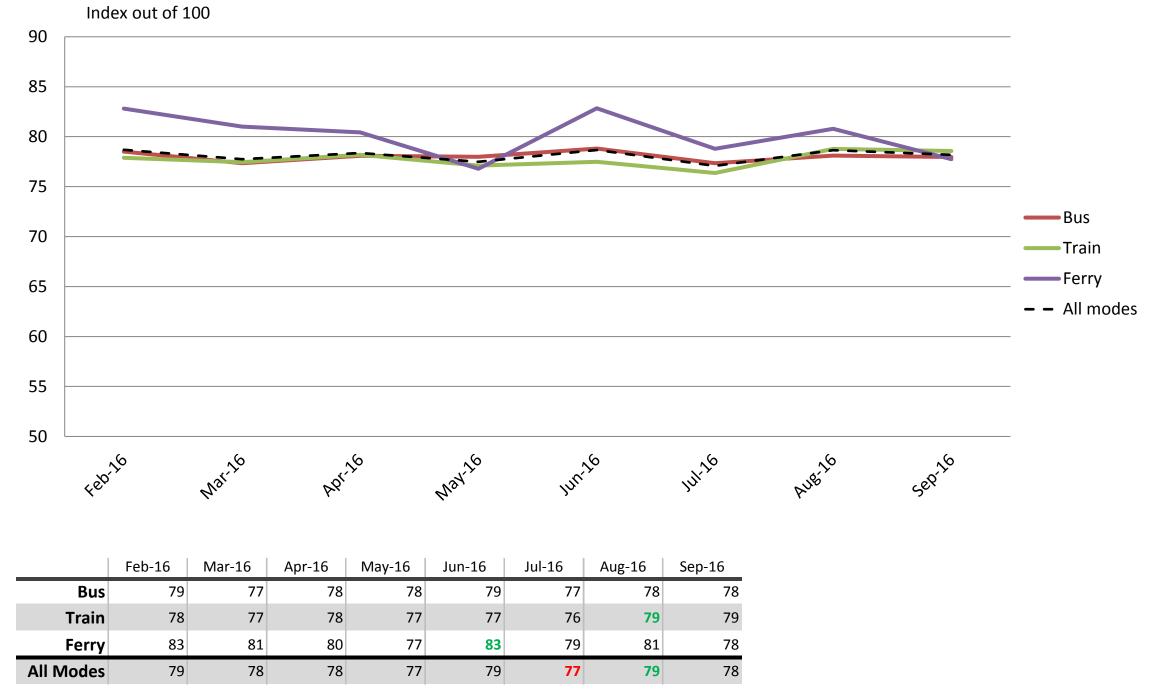

Results shown are indices out of a possible 100. Satisfaction levels of 75 and above are classed as "best practice", while 60 and above is considered "satisfactory".

Ease of use – Using and understanding ticketing including transferring between modes, purchasing, topping up and using go card, ease of finding stops