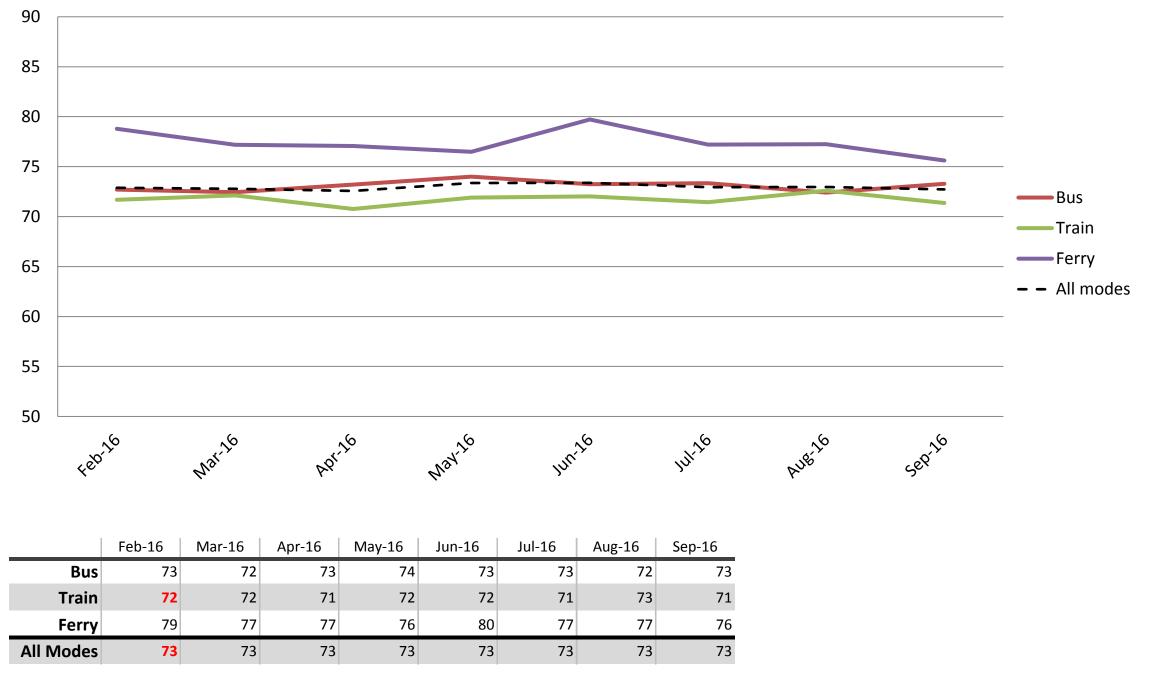

## Proximity – Convenience of available routes, distances from stops and stations and proximity of go card outlets

Index out of 100

Results shown are indices out of a possible 100. Satisfaction levels of 75 and above are classed as "best practice", while 60 and above is considered "satisfactory".