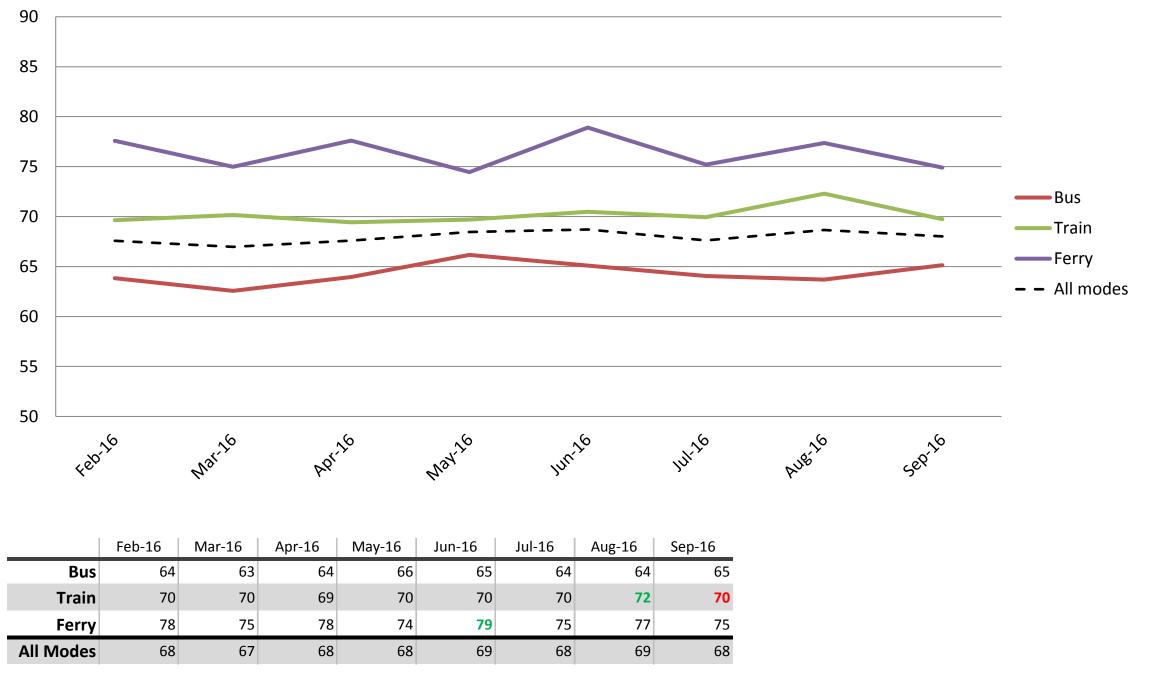

### Reliability and frequency – Ability to meet departure times, frequency of services and reliability of go card readers

Index out of 100

Results shown are indices out of a possible 100. Satisfaction levels of 75 and above are classed as "best practice", while 60 and above is considered "satisfactory".