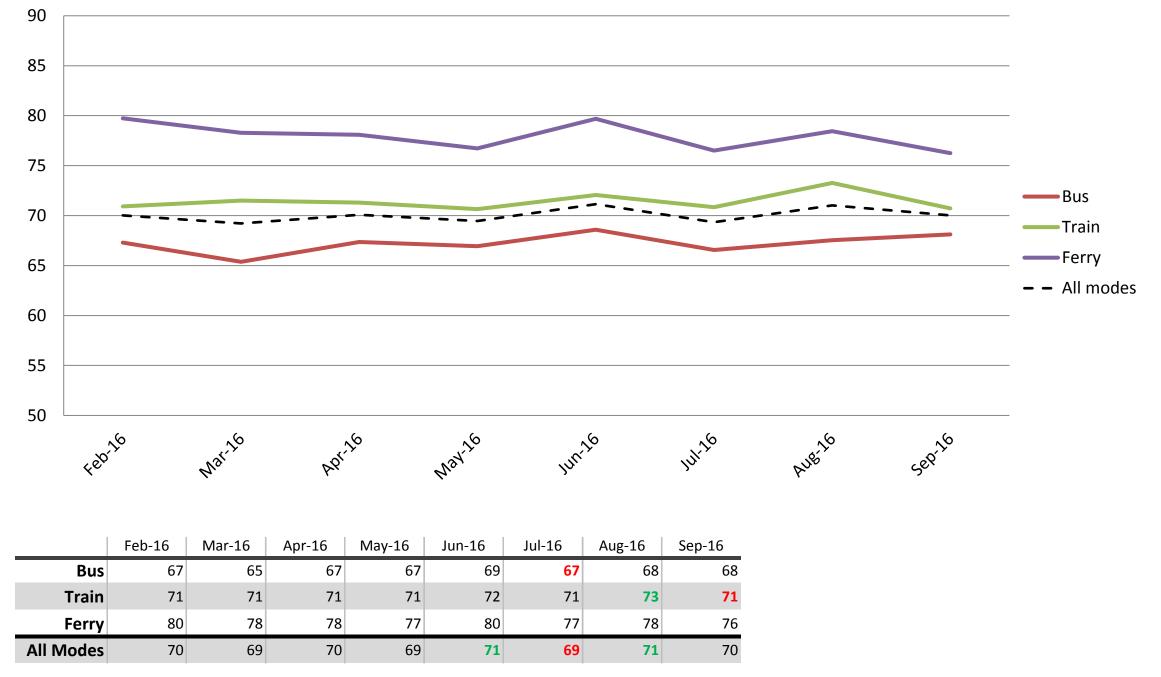

#### **Overall satisfaction – A combination of all reported categories**

Results shown are indices out of a possible 100. Satisfaction levels of 75 and above are classed as "best practice", while 60 and above is considered "satisfactory".

Red figures indicate a statistically significant decrease in the period

Green figures indicate a statistically significant **increase** in the period