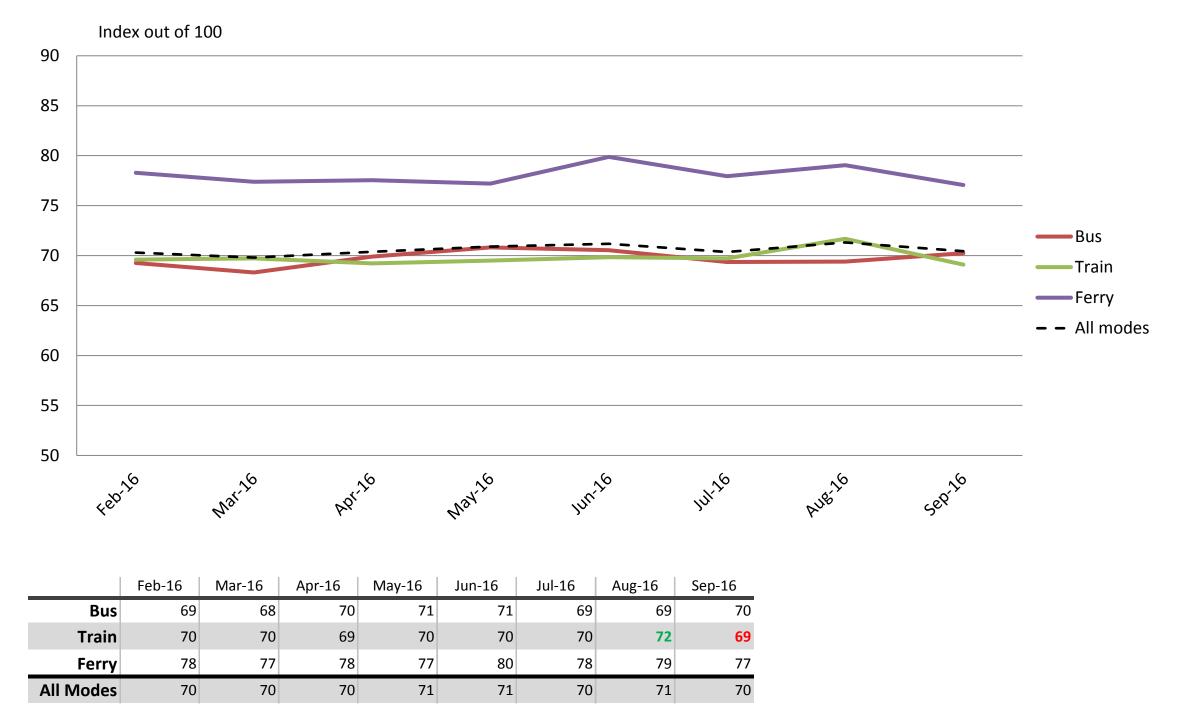

#### **Overall satisfaction – A combination of all reported categories**

Results shown are indices out of a possible 100. Satisfaction levels of 75 and above are classed as "best practice", while 60 and above is considered "satisfactory".