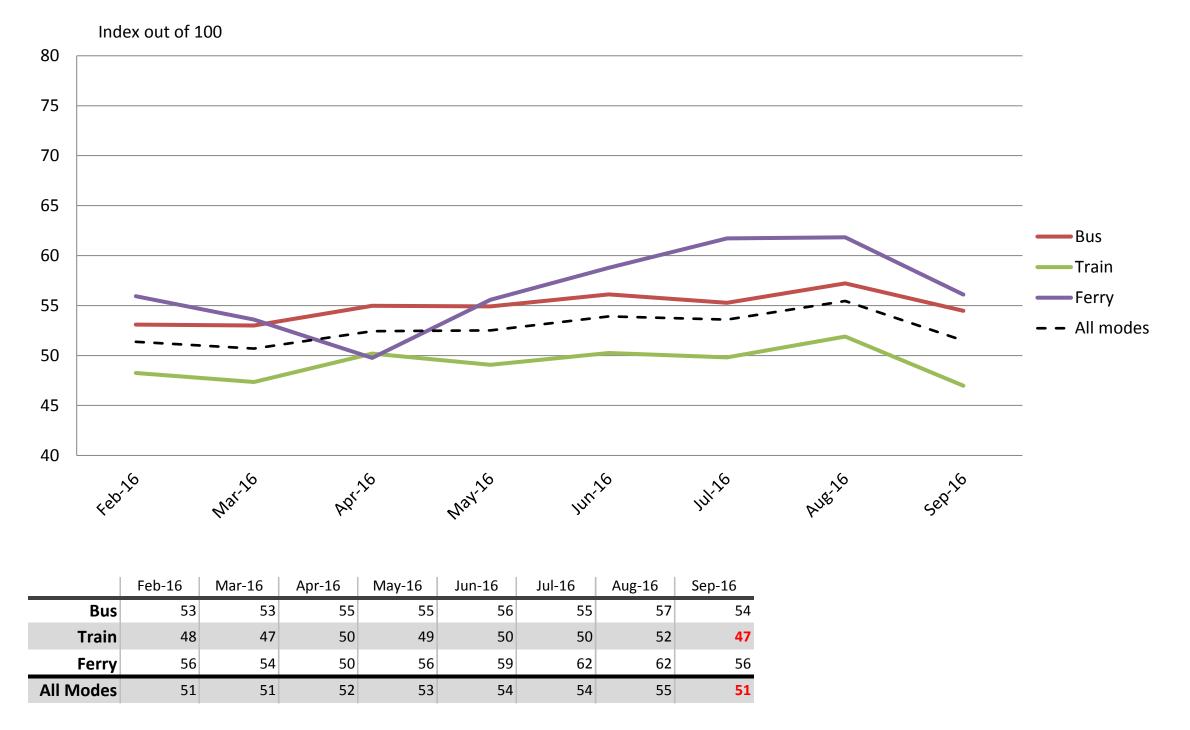

#### Affordability – Cost of tickets and benefits of not having to pay for parking

Results shown are indices out of a possible 100. Satisfaction levels of 75 and above are classed as "best practice", while 60 and above is considered "satisfactory".

Red figures indicate a statistically significant decrease in the period

Green figures indicate a statistically significant **increase** in the period