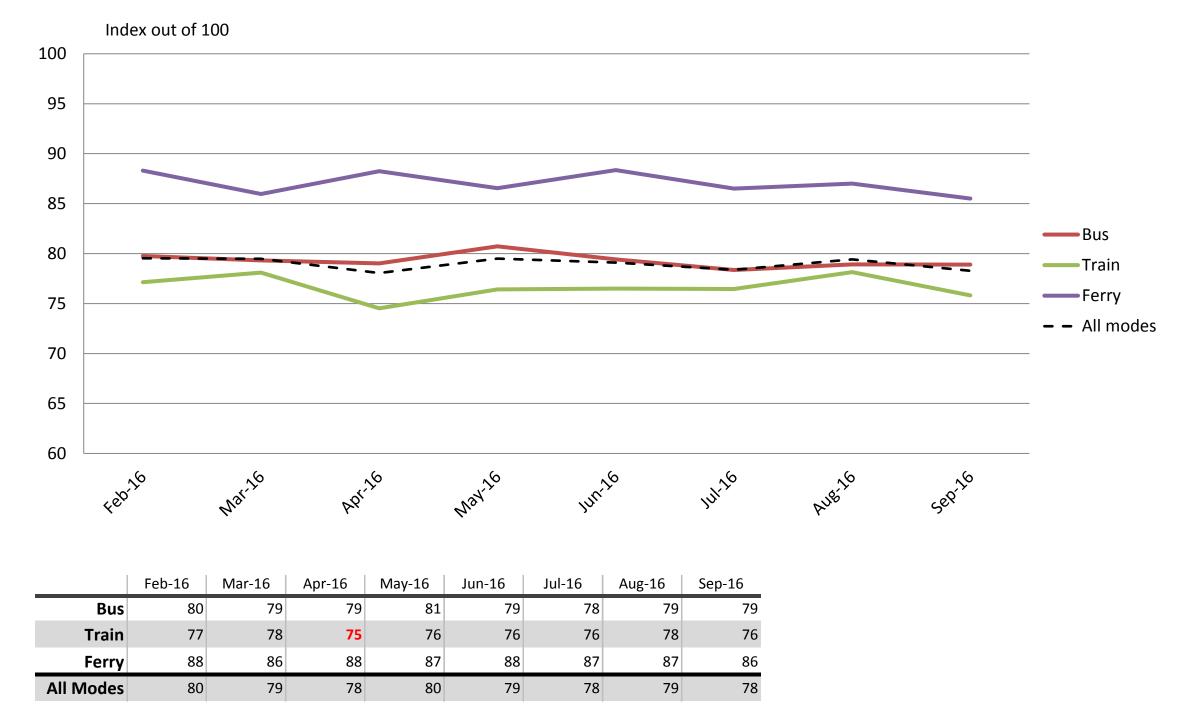

#### Safety and Security – Safety at stops, stations and on board vehicles

Results shown are indices out of a possible 100. Satisfaction levels of 75 and above are classed as "best practice", while 60 and above is considered "satisfactory".