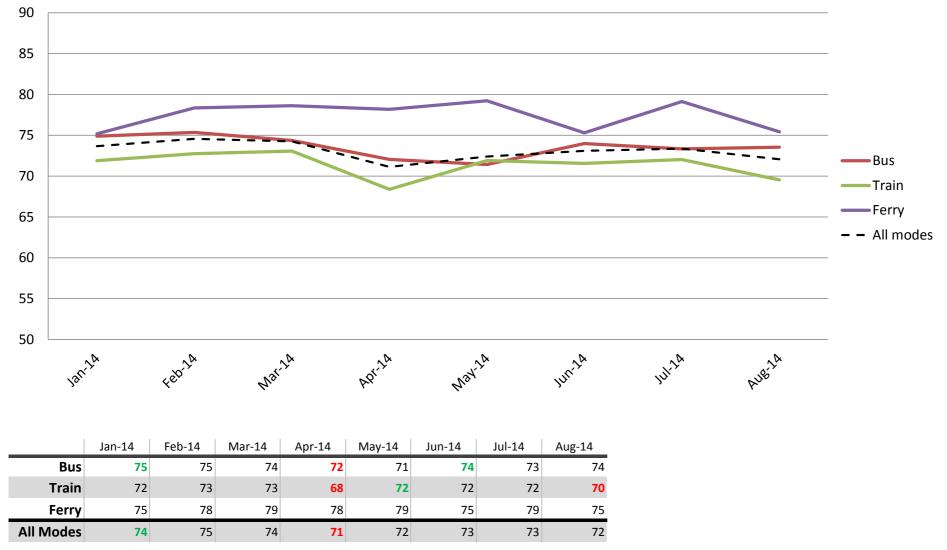

# Reliability and frequency – Ability to meet departure times, frequency of services and reliability of go card readers

Index out of 100

Results shown are indices out of a possible 100. Satisfaction levels of 75 and above are classed as "best practice", while 60 and above is considered "satisfactory".

Results shown are indices out of a possible 100. Satisfaction levels of 75 and above are classed as "best practice", while 60 and above is considered "satisfactory".