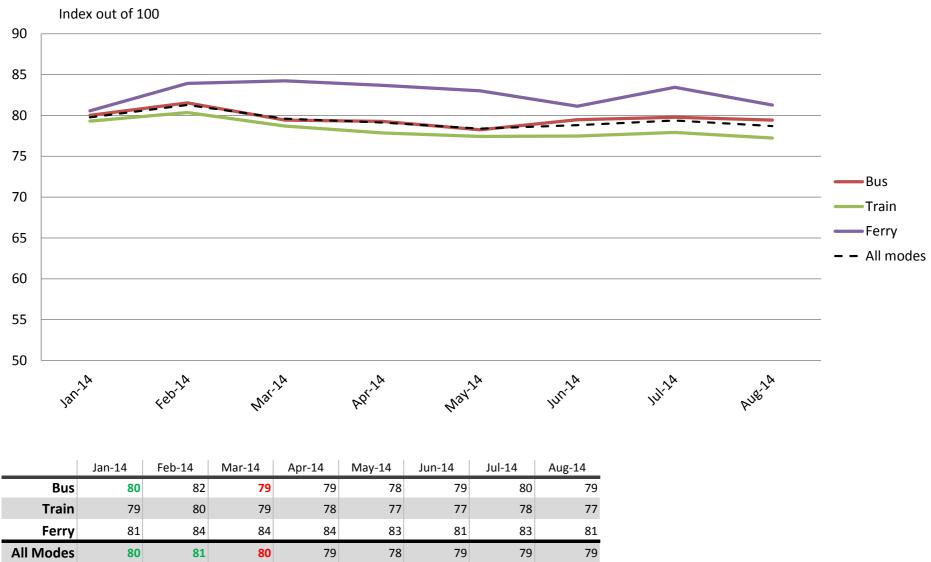

### **Overall satisfaction – A combination of all reported categories**

Results shown are indices out of a possible 100. Satisfaction levels of 75 and above are classed as "best practice", while 60 and above is considered "satisfactory".

Results shown are indices out of a possible 100. Satisfaction levels of 75 and above are classed as "best practice", while 60 and above is considered "satisfactory".