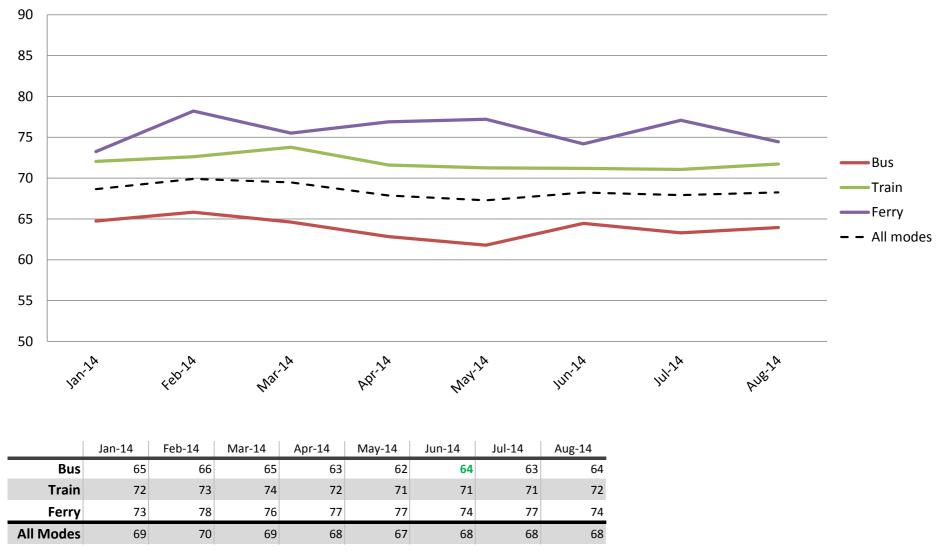

# Reliability and frequency – Ability to meet departure times, frequency of services and reliability of go card readers

Index out of 100

Results shown are indices out of a possible 100. Satisfaction levels of 75 and above are classed as "best practice", while 60 and above is considered "satisfactory".