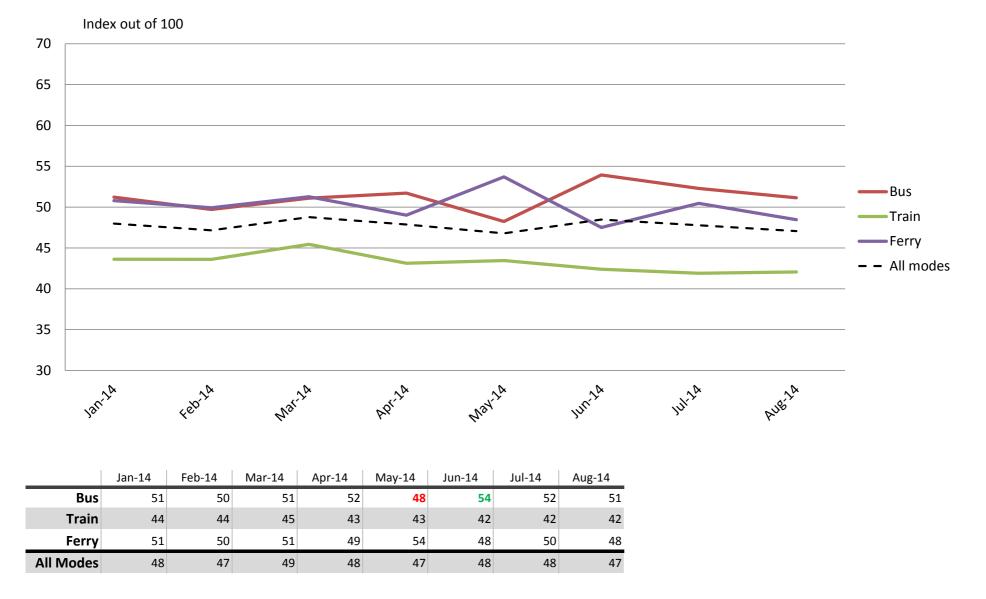

## Affordability – Cost of tickets and benefits of not having to pay for parking

Results shown are indices out of a possible 100. Satisfaction levels of 75 and above are classed as "best practice", while 60 and above is considered "satisfactory".