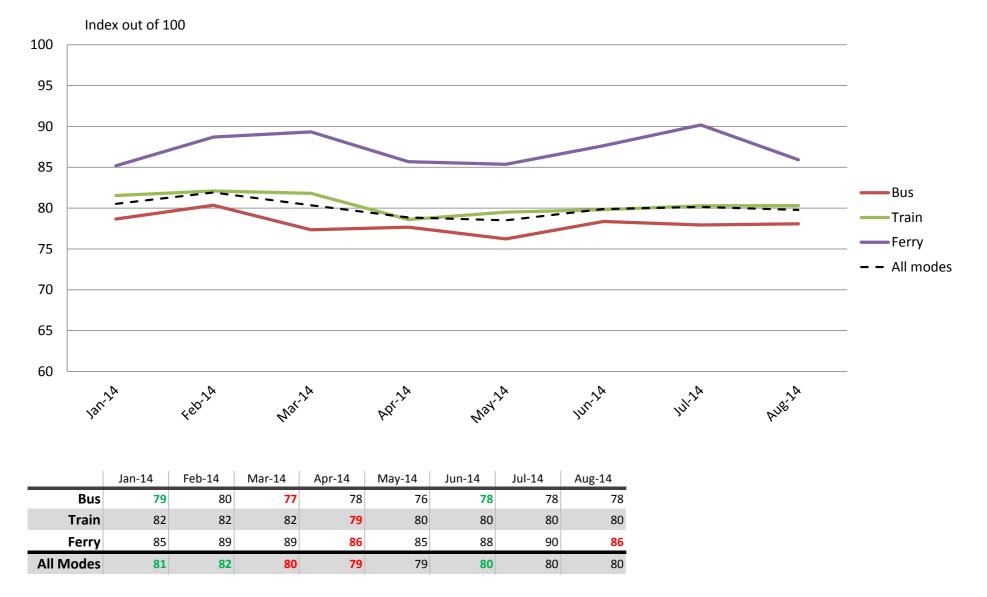

## Safety and Security – Safety at stops, stations and on board vehicles

Results shown are indices out of a possible 100. Satisfaction levels of 75 and above are classed as "best practice", while 60 and above is considered "satisfactory".