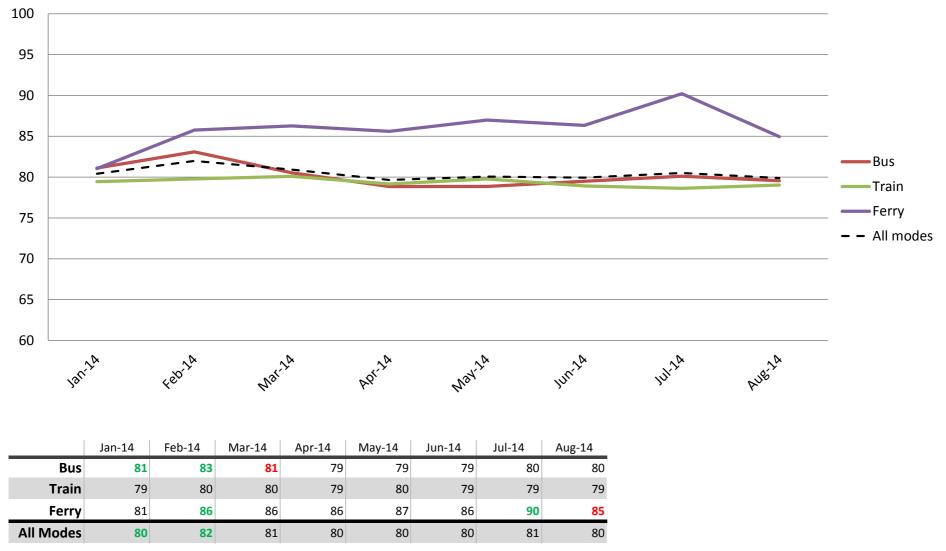

### **Overall satisfaction – A combination of all reported categories**

Results shown are indices out of a possible 100. Satisfaction levels of 75 and above are classed as "best practice", while 60 and above is considered "satisfactory".