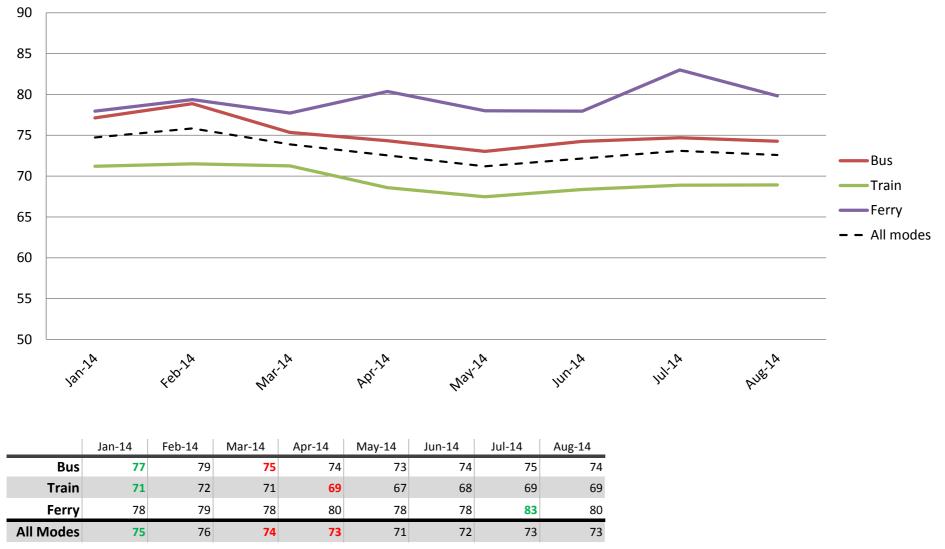

# Comfort – Cleanliness, availability of seats, temperature on board, and facilities at stops and stations

Index out of 100

Results shown are indices out of a possible 100. Satisfaction levels of 75 and above are classed as "best practice", while 60 and above is considered "satisfactory".