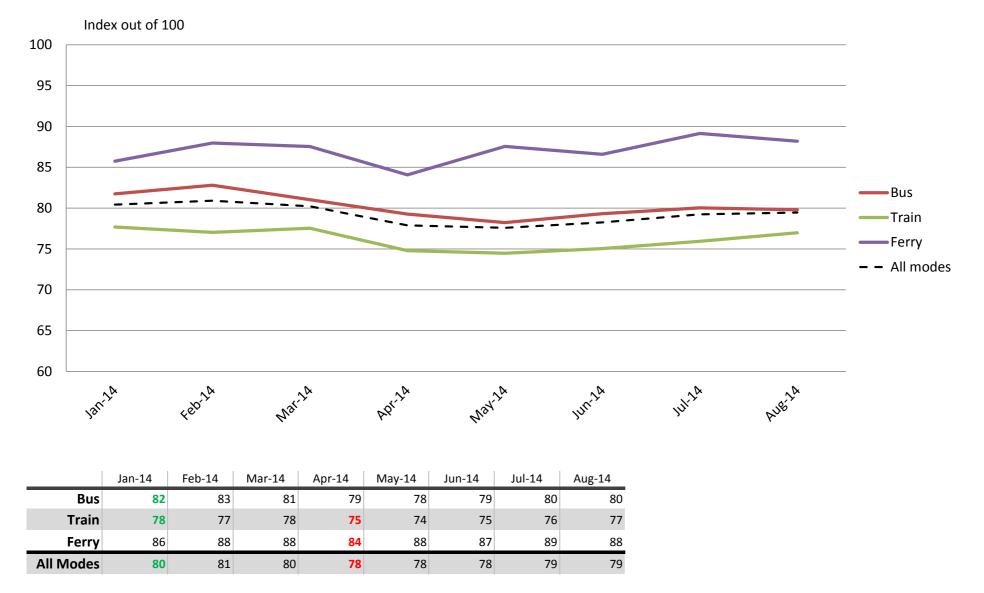

## Safety and Security – Safety at stops, stations and on board vehicles

Results shown are indices out of a possible 100. Satisfaction levels of 75 and above are classed as "best practice", while 60 and above is considered "satisfactory".