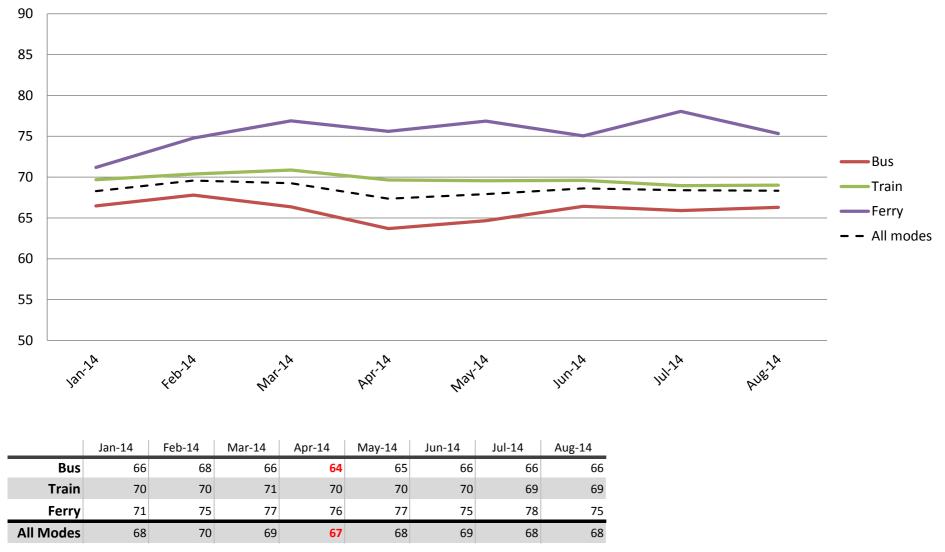

# Information – Ability to understand on board and at-station information, timetables, maps and journey planning information

Index out of 100

Results shown are indices out of a possible 100. Satisfaction levels of 75 and above are classed as "best practice", while 60 and above is considered "satisfactory".

Results shown are indices out of a possible 100. Satisfaction levels of 75 and above are classed as "best practice", while 60 and above is considered "satisfactory".