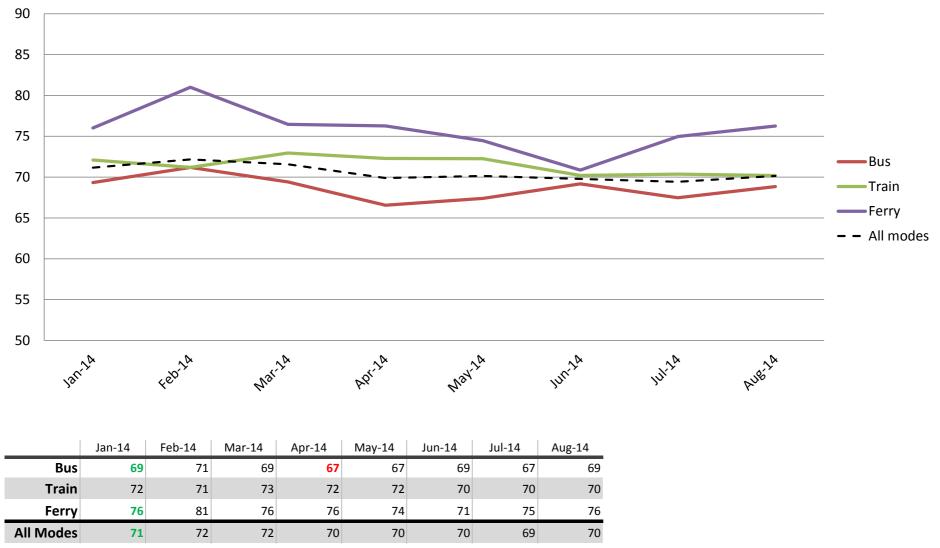

# Efficiency – Door-to-door travel time, connections with other services and avoidance of congestion

Index out of 100

Results shown are indices out of a possible 100. Satisfaction levels of 75 and above are classed as "best practice", while 60 and above is considered "satisfactory".

Results shown are indices out of a possible 100. Satisfaction levels of 75 and above are classed as "best practice", while 60 and above is considered "satisfactory".