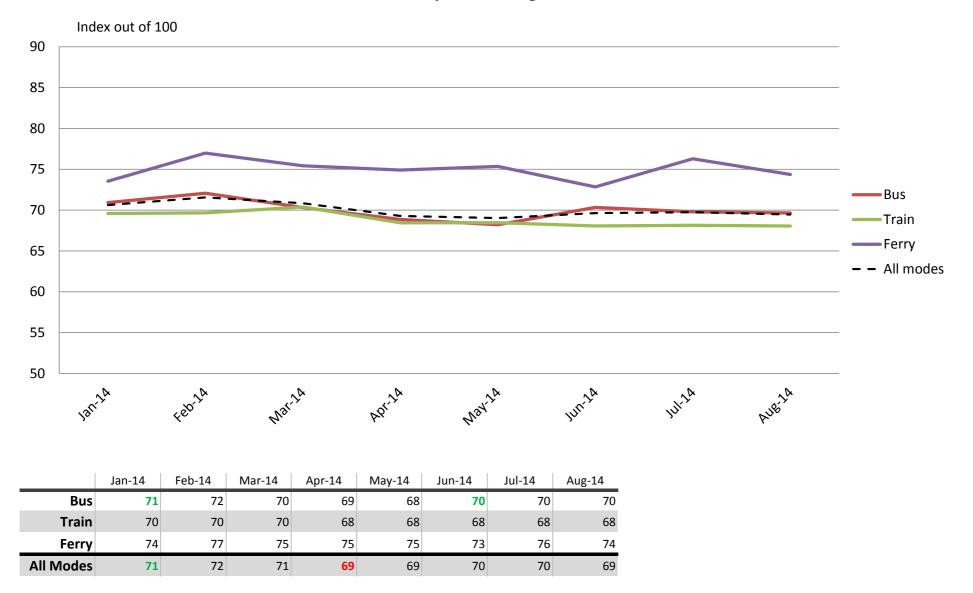

### **Overall satisfaction – A combination of all reported categories**

Results shown are indices out of a possible 100. Satisfaction levels of 75 and above are classed as "best practice", while 60 and above is considered "satisfactory".