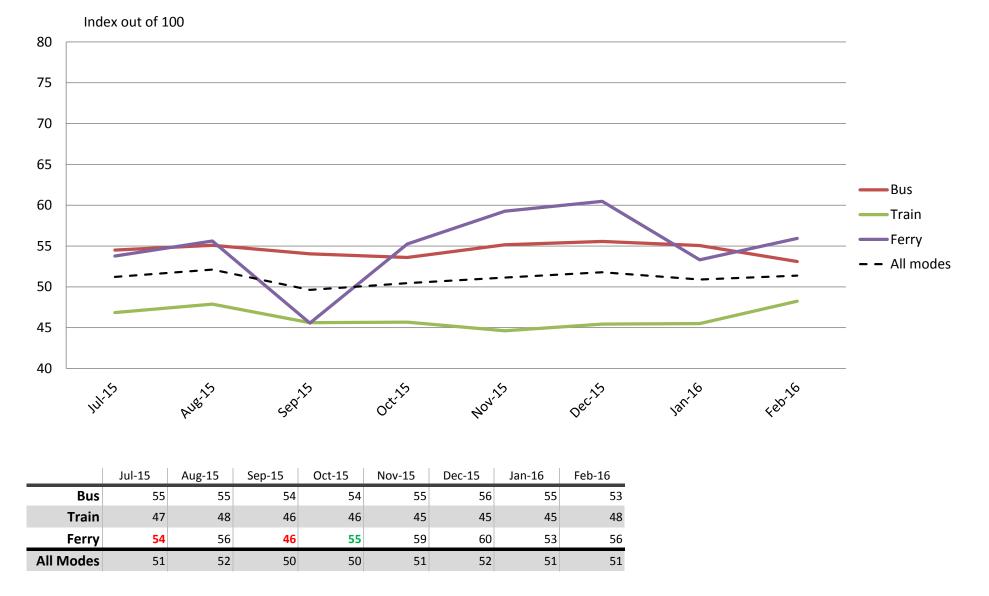

### Affordability – Cost of tickets and benefits of not having to pay for parking

Results shown are indices out of a possible 100. Satisfaction levels of 75 and above are classed as "best practice", while 60 and above is considered "satisfactory".