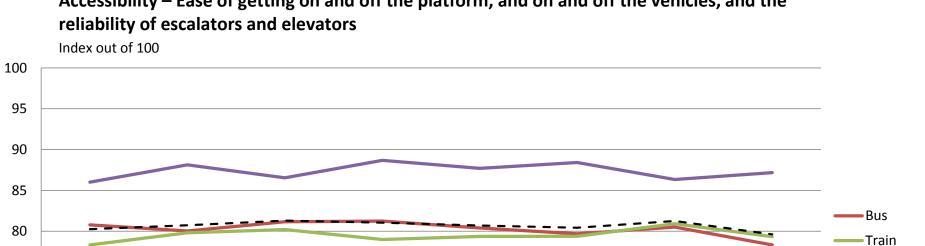

## Accessibility – Ease of getting on and off the platform, and on and off the vehicles, and the

Results shown are indices out of a possible 100. Satisfaction levels of 75 and above are classed as "best practice", while 60 and above is considered "satisfactory".