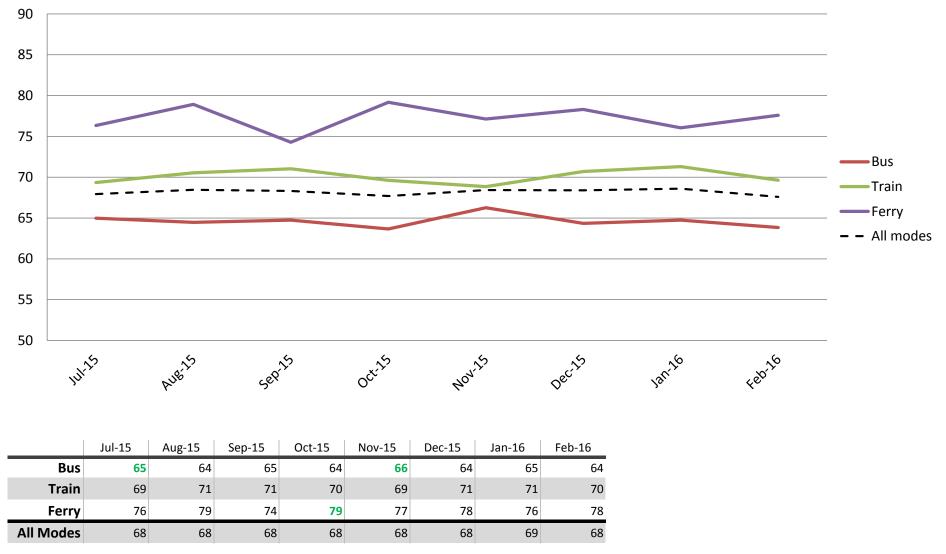

# Reliability and frequency – Ability to meet departure times, frequency of services and reliability of go card readers

Index out of 100

Results shown are indices out of a possible 100. Satisfaction levels of 75 and above are classed as "best practice", while 60 and above is considered "satisfactory".

Results shown are indices out of a possible 100. Satisfaction levels of 75 and above are classed as "best practice", while 60 and above is considered "satisfactory".