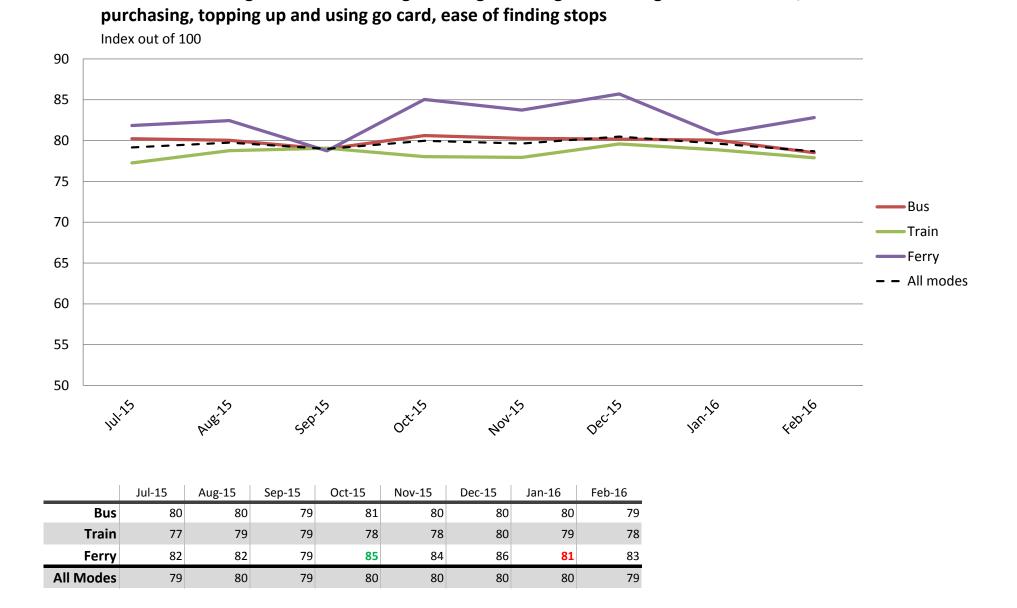

Ease of use – Using and understanding ticketing including transferring between modes,

Results shown are indices out of a possible 100. Satisfaction levels of 75 and above are classed as "best practice", while 60 and above is considered "satisfactory".