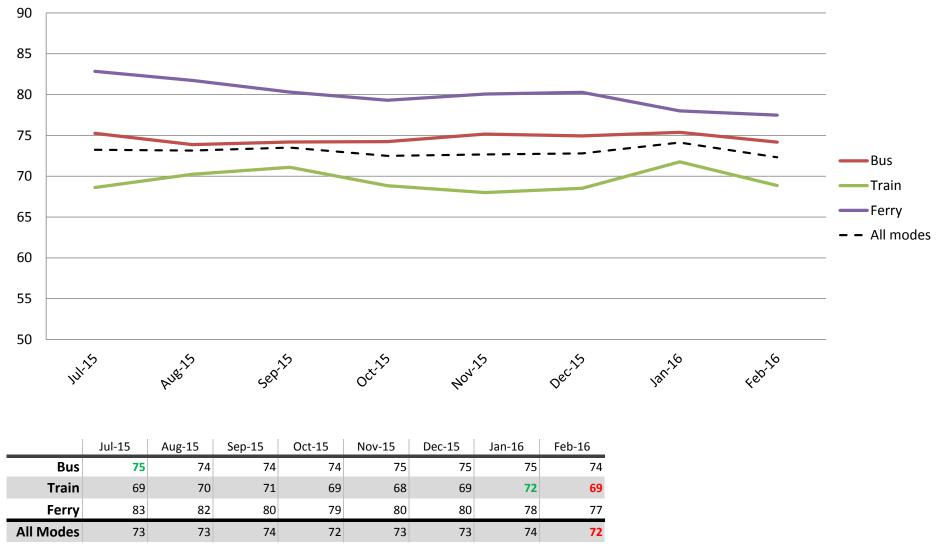

# Comfort – Cleanliness, availability of seats, temperature on board, and facilities at stops and stations

Index out of 100

Results shown are indices out of a possible 100. Satisfaction levels of 75 and above are classed as "best practice", while 60 and above is considered "satisfactory".

Results shown are indices out of a possible 100. Satisfaction levels of 75 and above are classed as "best practice", while 60 and above is considered "satisfactory".