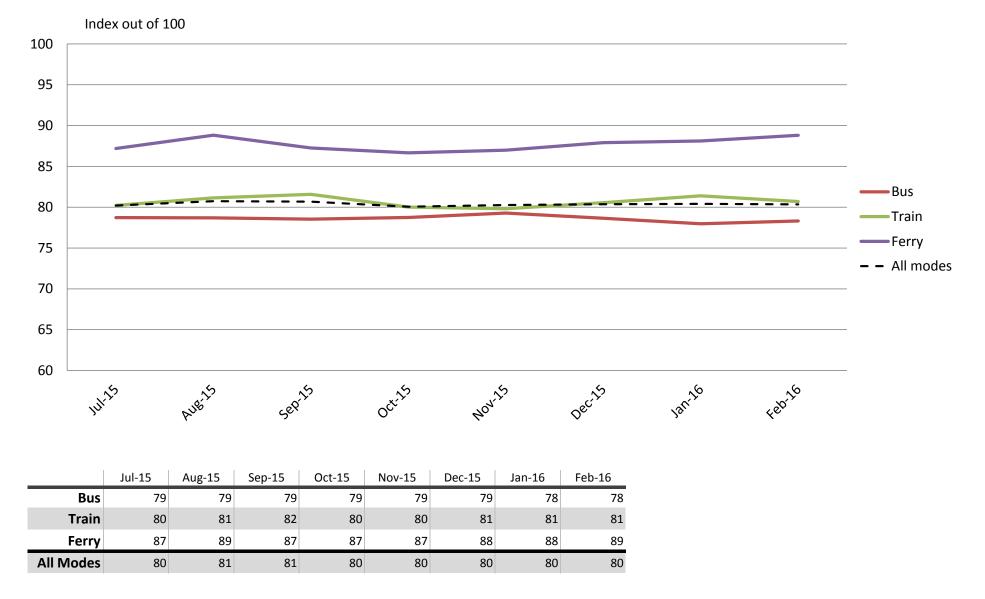

## Accessibility – Ease of getting on and off the platform, and on and off the vehicles, and the

Results shown are indices out of a possible 100. Satisfaction levels of 75 and above are classed as "best practice", while 60 and above is considered "satisfactory".