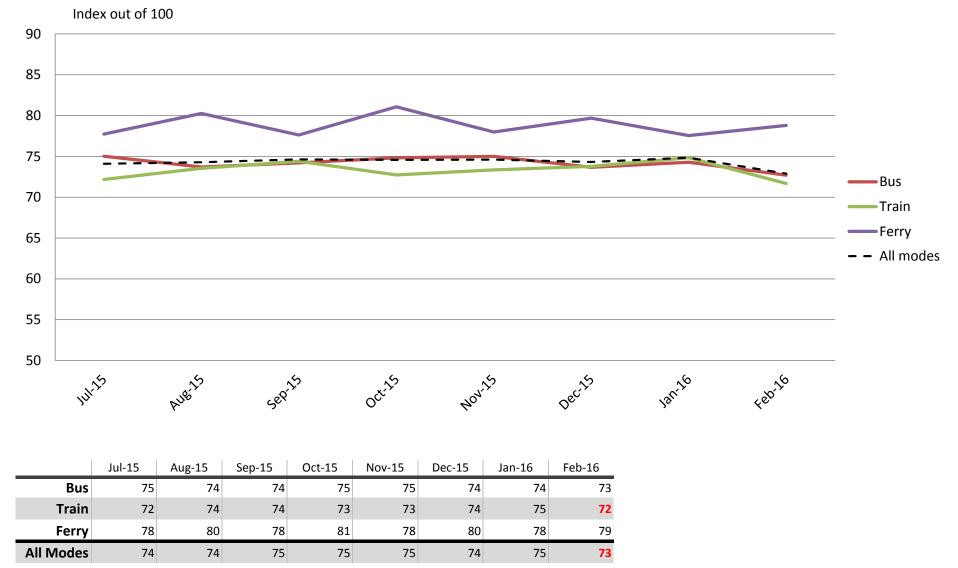

# Comfort – Cleanliness, availability of seats, temperature on board, and facilities at stops and stations

Index out of 100

Results shown are indices out of a possible 100. Satisfaction levels of 75 and above are classed as "best practice", while 60 and above is considered "satisfactory".