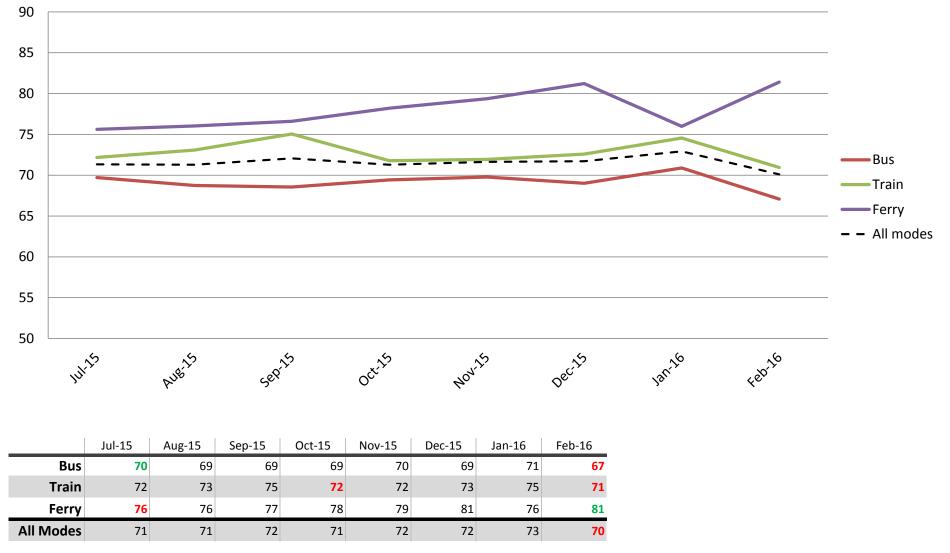

# Efficiency – Door-to-door travel time, connections with other services and avoidance of congestion

Index out of 100

Results shown are indices out of a possible 100. Satisfaction levels of 75 and above are classed as "best practice", while 60 and above is considered "satisfactory".