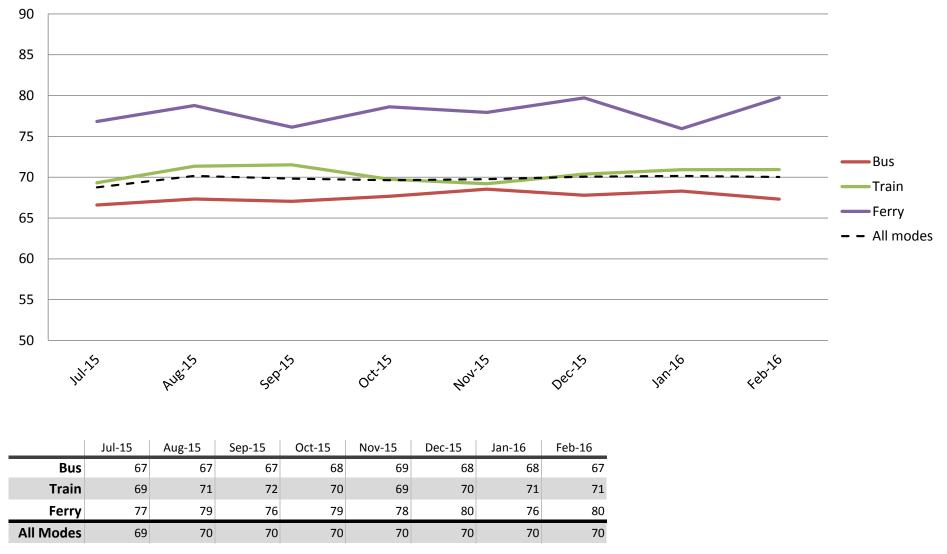

#### **Overall satisfaction – A combination of all reported categories**

Results shown are indices out of a possible 100. Satisfaction levels of 75 and above are classed as "best practice", while 60 and above is considered "satisfactory".