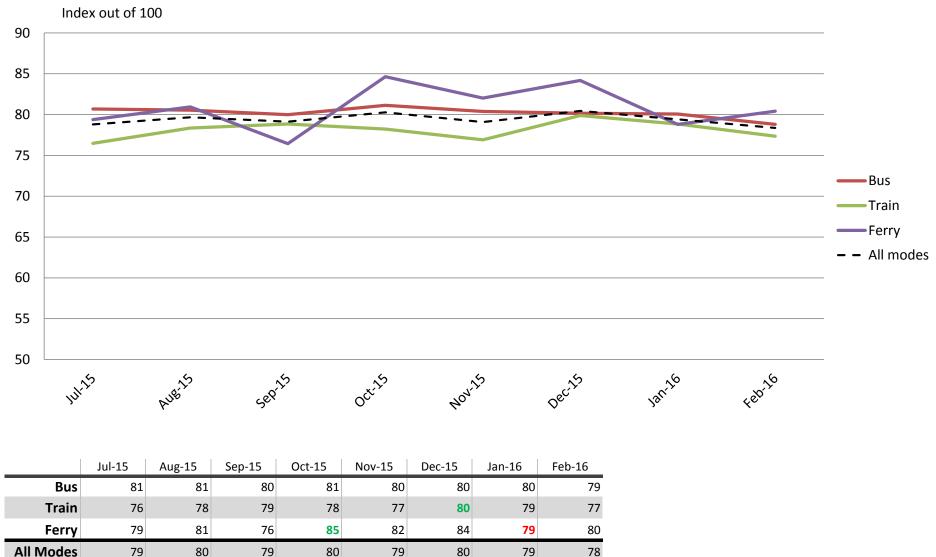

Ease of use of go card – Ease of purchasing and topping up a go card, managing a go card account and understanding information about the go card.

All WIDGES 75

Results shown are indices out of a possible 100. Satisfaction levels of 75 and above are classed as "best practice", while 60 and above is considered "satisfactory".