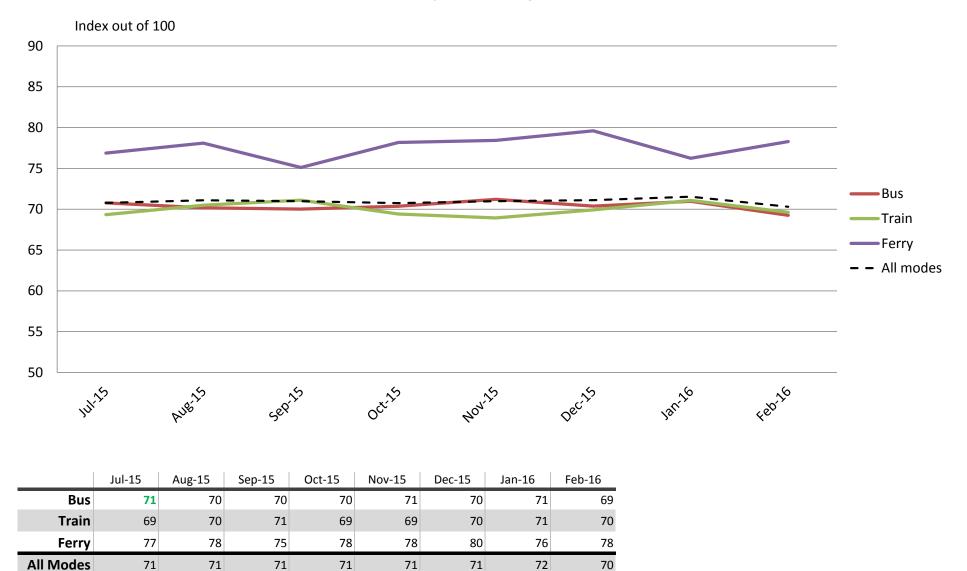

#### **Overall satisfaction – A combination of all reported categories**

Results shown are indices out of a possible 100. Satisfaction levels of 75 and above are classed as "best practice", while 60 and above is considered "satisfactory".

Results shown are indices out of a possible 100. Satisfaction levels of 75 and above are classed as "best practice", while 60 and above is considered "satisfactory".