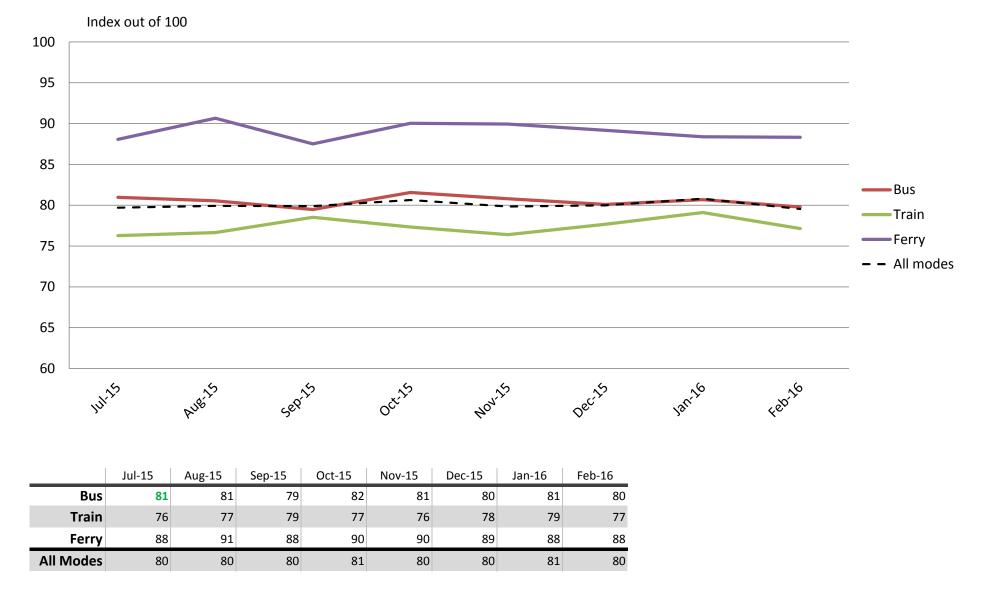

### Safety and Security – Safety at stops, stations and on board vehicles

Results shown are indices out of a possible 100. Satisfaction levels of 75 and above are classed as "best practice", while 60 and above is considered "satisfactory".

Results shown are indices out of a possible 100. Satisfaction levels of 75 and above are classed as "best practice", while 60 and above is considered "satisfactory".