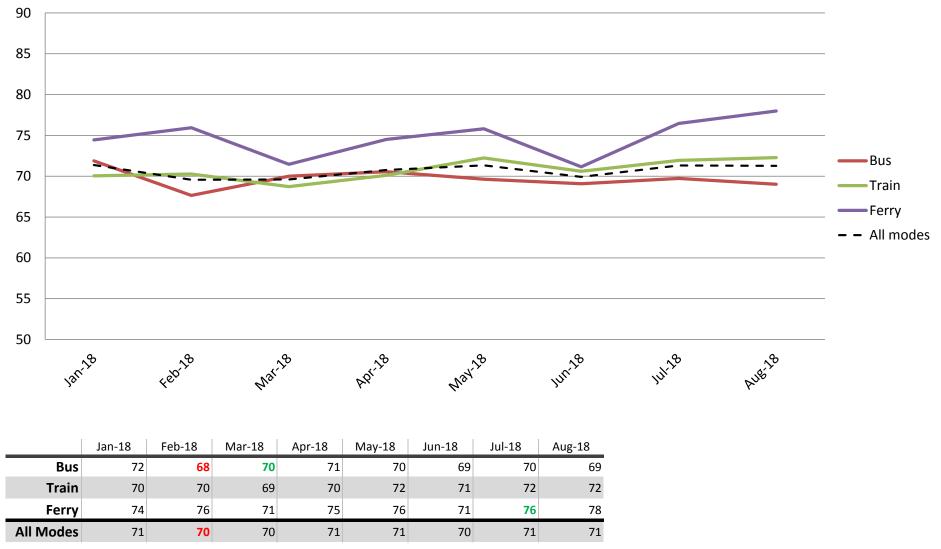

# Efficiency – Door-to-door travel time, connections with other services and avoidance of congestion

Index out of 100

Results shown are indices out of a possible 100. Satisfaction levels of 75 and above are classed as "best practice", while 60 and above is considered "satisfactory".