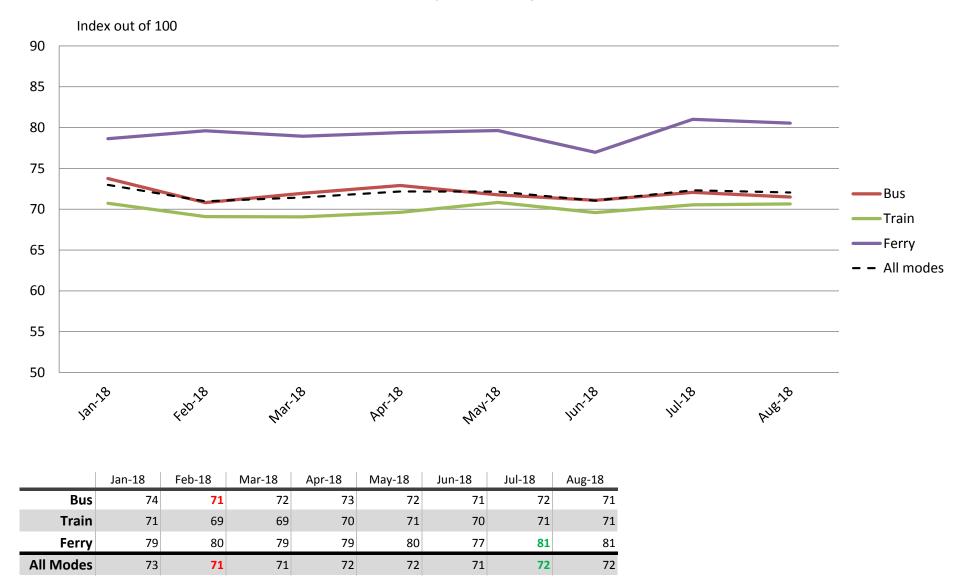

**Overall satisfaction – A combination of all reported categories** 

Results shown are indices out of a possible 100. Satisfaction levels of 75 and above are classed as "best practice", while 60 and above is considered "satisfactory".