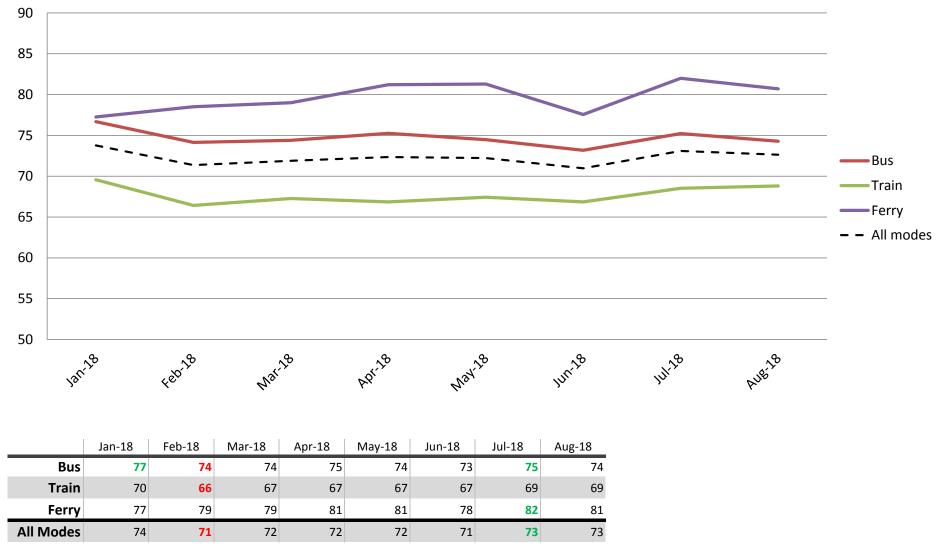

## Comfort – Cleanliness, availability of seats, temperature on board, and facilities at stops and stations

Index out of 100

Results shown are indices out of a possible 100. Satisfaction levels of 75 and above are classed as "best practice", while 60 and above is considered "satisfactory".