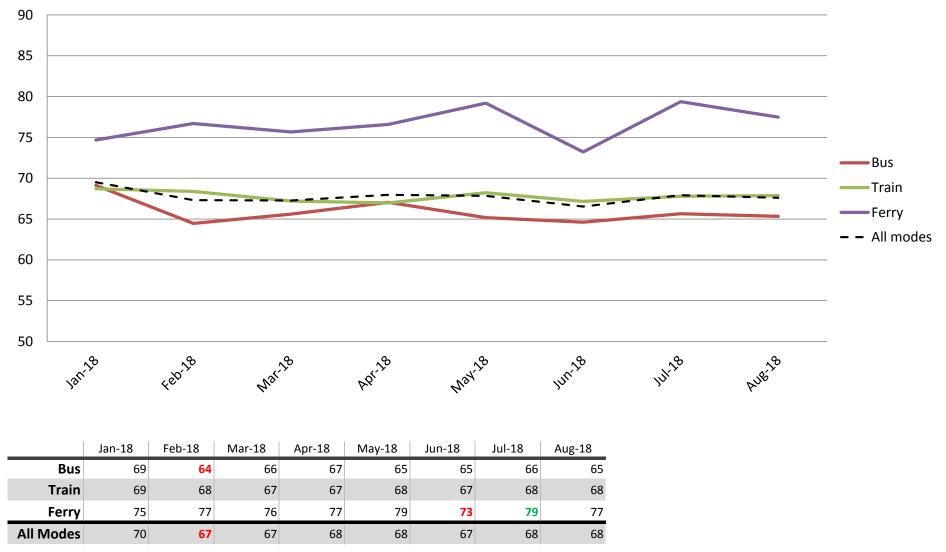

# Reliability and frequency – Ability to meet departure times, frequency of services and reliability of go card readers

Index out of 100

Results shown are indices out of a possible 100. Satisfaction levels of 75 and above are classed as "best practice", while 60 and above is considered "satisfactory".