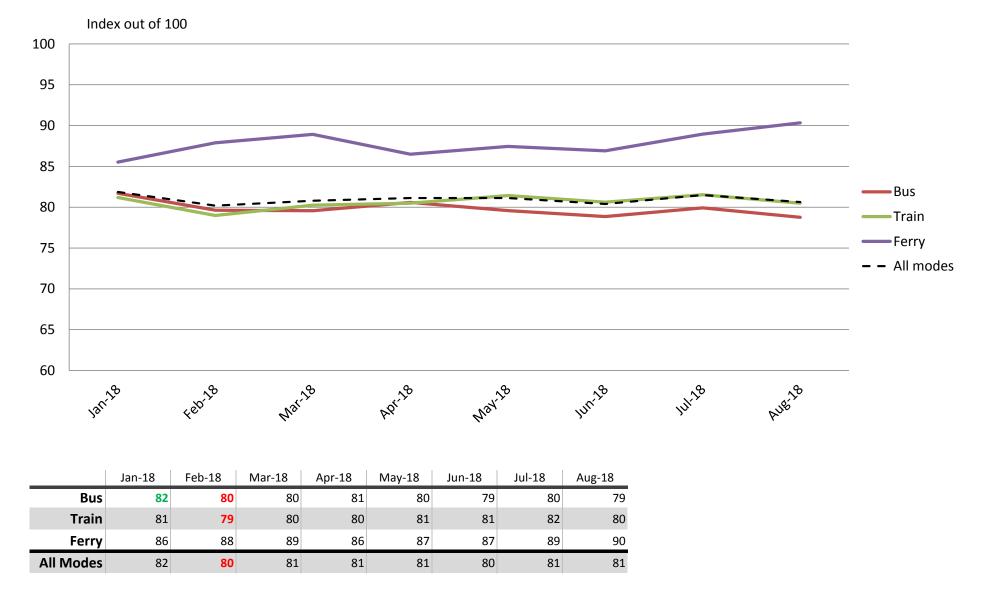

#### Staff – Knowledge, conduct, presentation and helpfulness of staff

Results shown are indices out of a possible 100. Satisfaction levels of 75 and above are classed as "best practice", while 60 and above is considered "satisfactory".