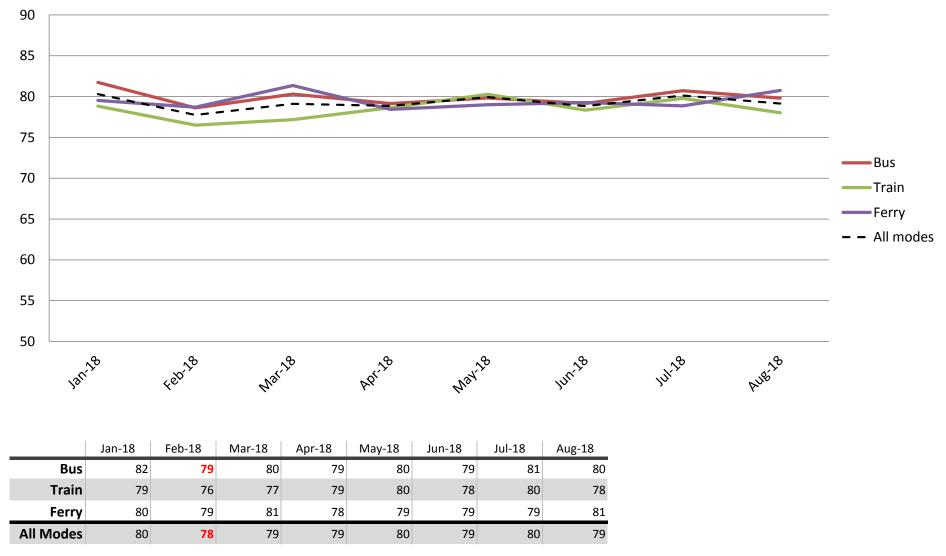

#### Safety and Security – Safety at stops, stations and on board vehicles

Results shown are indices out of a possible 100. Satisfaction levels of 75 and above are classed as "best practice", while 60 and above is considered "satisfactory".