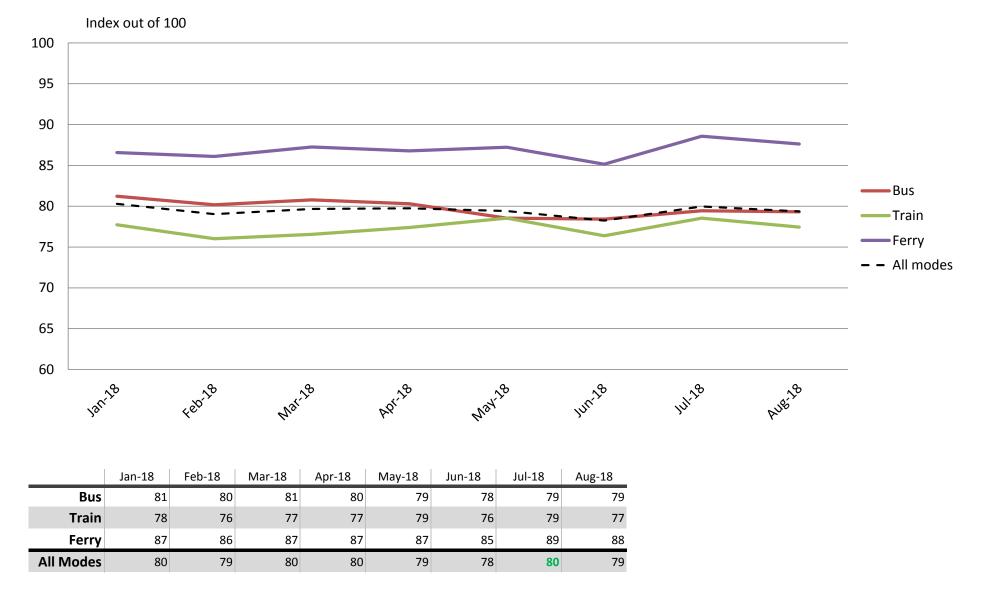

#### Safety and Security – Safety at stops, stations and on board vehicles

Results shown are indices out of a possible 100. Satisfaction levels of 75 and above are classed as "best practice", while 60 and above is considered "satisfactory".