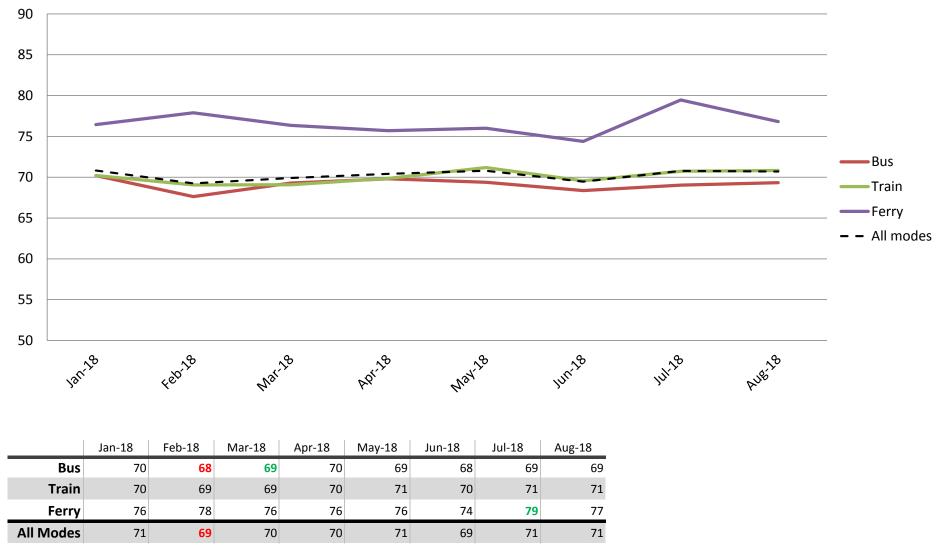

**Overall satisfaction – A combination of all reported categories** 

Results shown are indices out of a possible 100. Satisfaction levels of 75 and above are classed as "best practice", while 60 and above is considered "satisfactory".