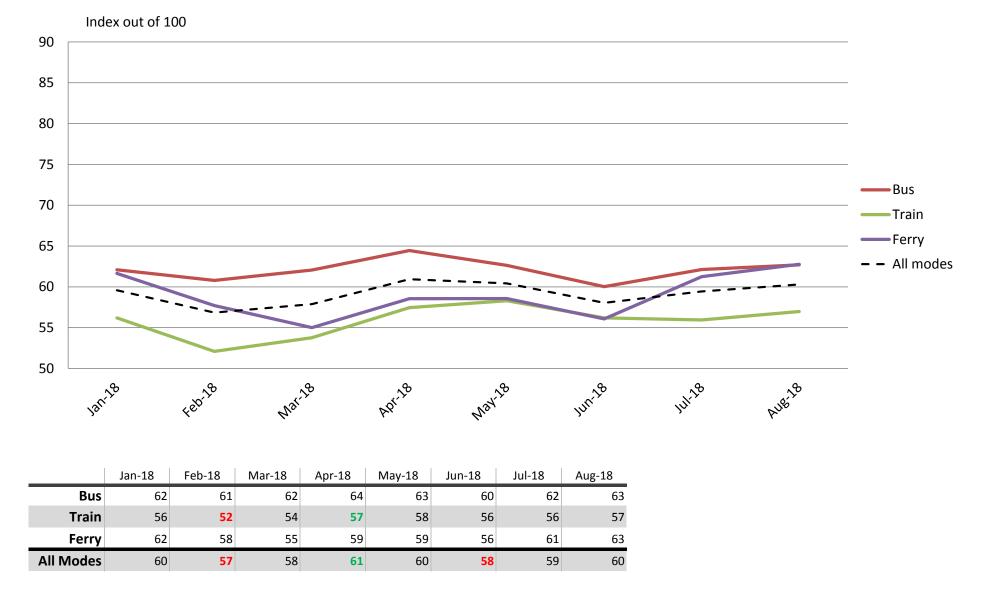

#### Affordability - Cost of tickets and benefits of not having to pay for parking

Results shown are indices out of a possible 100. Satisfaction levels of 75 and above are classed as "best practice", while 60 and above is considered "satisfactory".