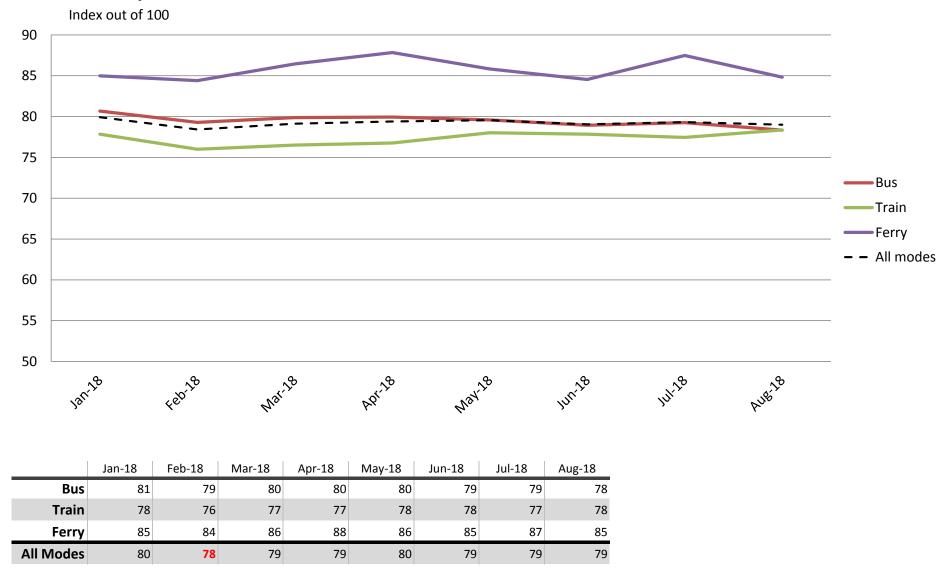

#### Safety and Security – Safety at stops, stations and on board vehicles

Results shown are indices out of a possible 100. Satisfaction levels of 75 and above are classed as "best practice", while 60 and above is considered "satisfactory".