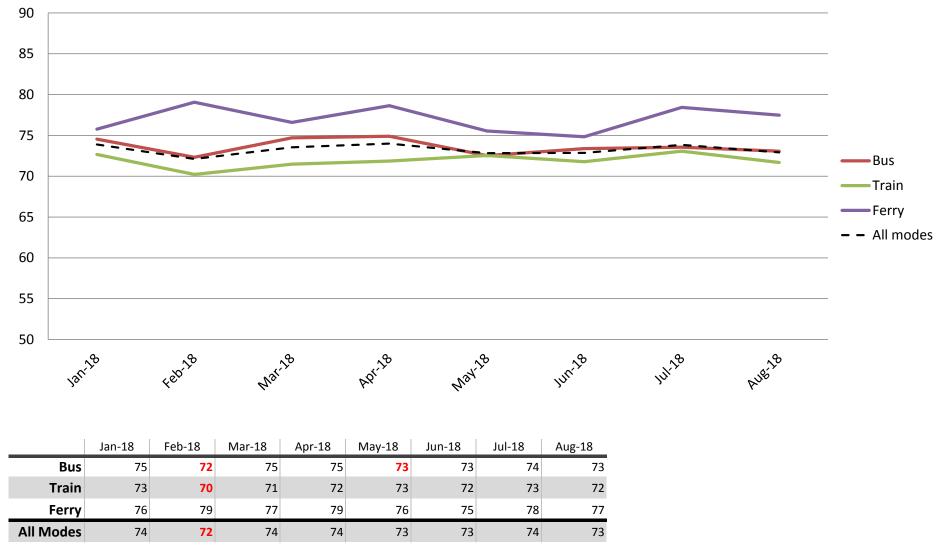

# Reliability and frequency – Ability to meet departure times, frequency of services and reliability of go card readers

Index out of 100

Results shown are indices out of a possible 100. Satisfaction levels of 75 and above are classed as "best practice", while 60 and above is considered "satisfactory".