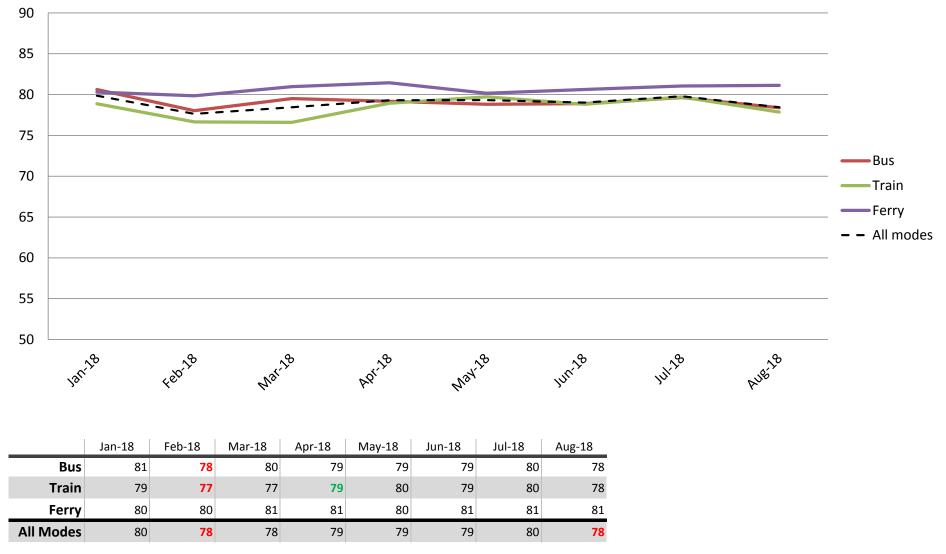

**Overall satisfaction – A combination of all reported categories** 

Results shown are indices out of a possible 100. Satisfaction levels of 75 and above are classed as "best practice", while 60 and above is considered "satisfactory".