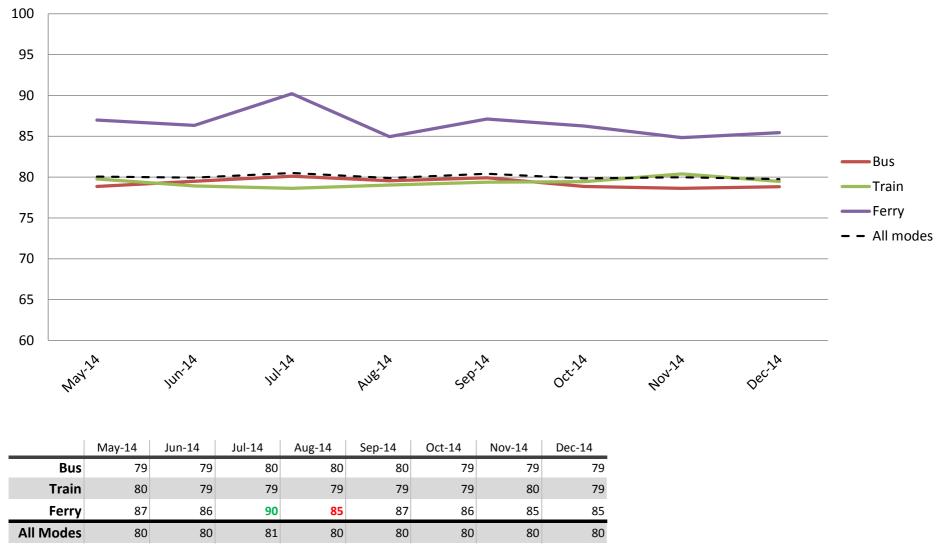

# Accessibility – Ease of getting on and off the platform, and on and off the vehicles, and the reliability of escalators and elevators

Index out of 100

Results shown are indices out of a possible 100. Satisfaction levels of 75 and above are classed as "best practice", while 60 and above is considered "satisfactory".