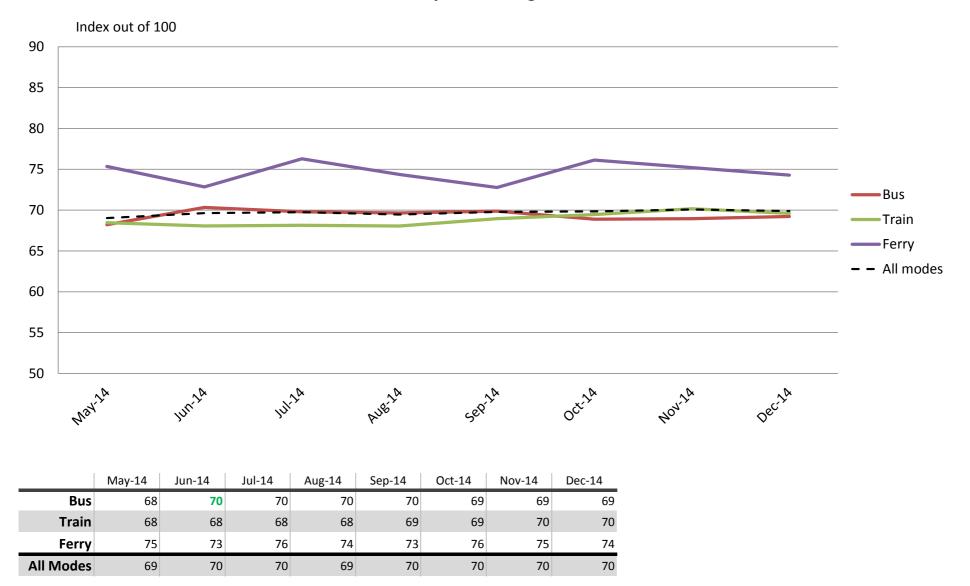

#### **Overall satisfaction – A combination of all reported categories**

Results shown are indices out of a possible 100. Satisfaction levels of 75 and above are classed as "best practice", while 60 and above is considered "satisfactory".