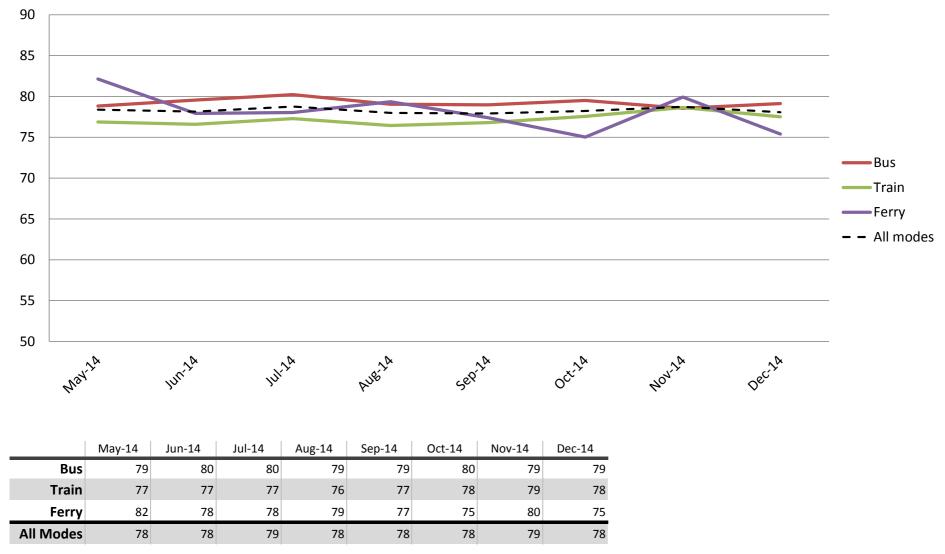

## Ease of use of go card – Ease of purchasing and topping up a go card, managing a go card account and understanding information about the go card.

Index out of 100

Results shown are indices out of a possible 100. Satisfaction levels of 75 and above are classed as "best practice", while 60 and above is considered "satisfactory".