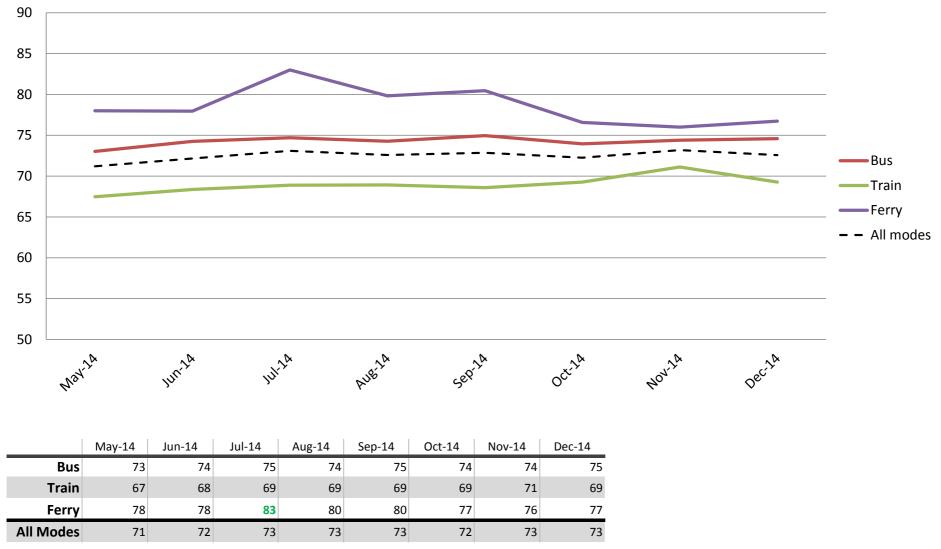

# Comfort – Cleanliness, availability of seats, temperature on board, and facilities at stops and stations

Index out of 100

Results shown are indices out of a possible 100. Satisfaction levels of 75 and above are classed as "best practice", while 60 and above is considered "satisfactory".