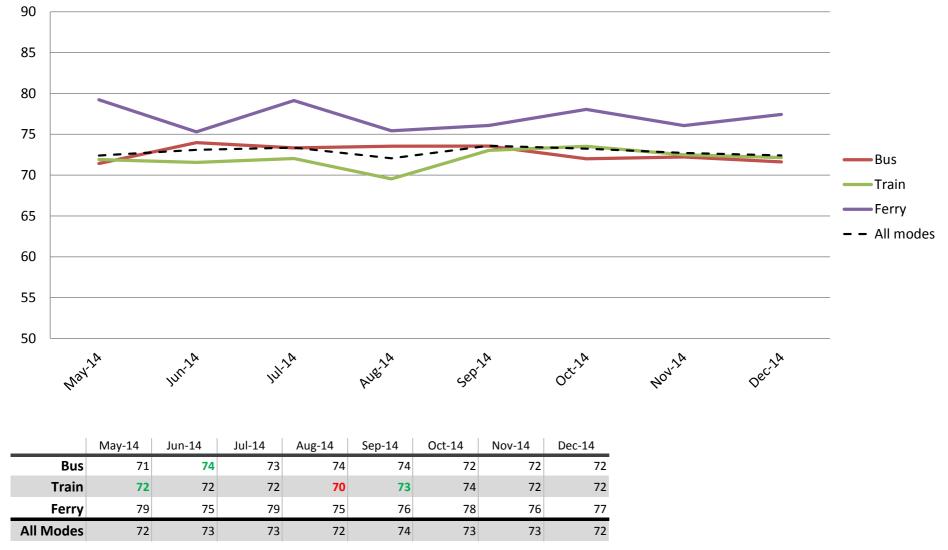

# Efficiency – Door-to-door travel time, connections with other services and avoidance of congestion

Index out of 100

Results shown are indices out of a possible 100. Satisfaction levels of 75 and above are classed as "best practice", while 60 and above is considered "satisfactory".