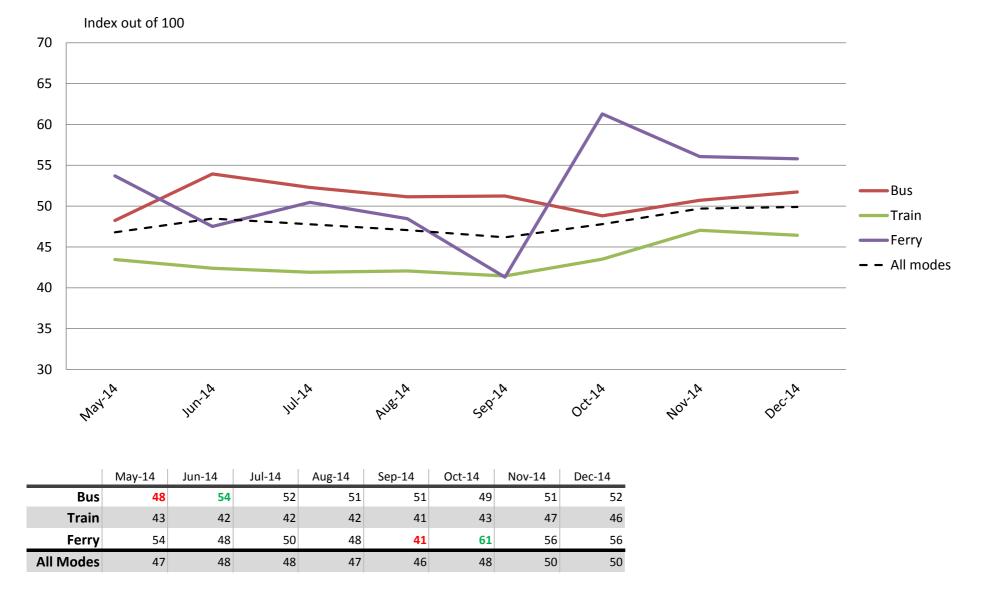

# Reliability and frequency – Ability to meet departure times, frequency of services and reliability of go card readers

Index out of 100

Results shown are indices out of a possible 100. Satisfaction levels of 75 and above are classed as "best practice", while 60 and above is considered "satisfactory".

Results shown are indices out of a possible 100. Satisfaction levels of 75 and above are classed as "best practice", while 60 and above is considered "satisfactory".