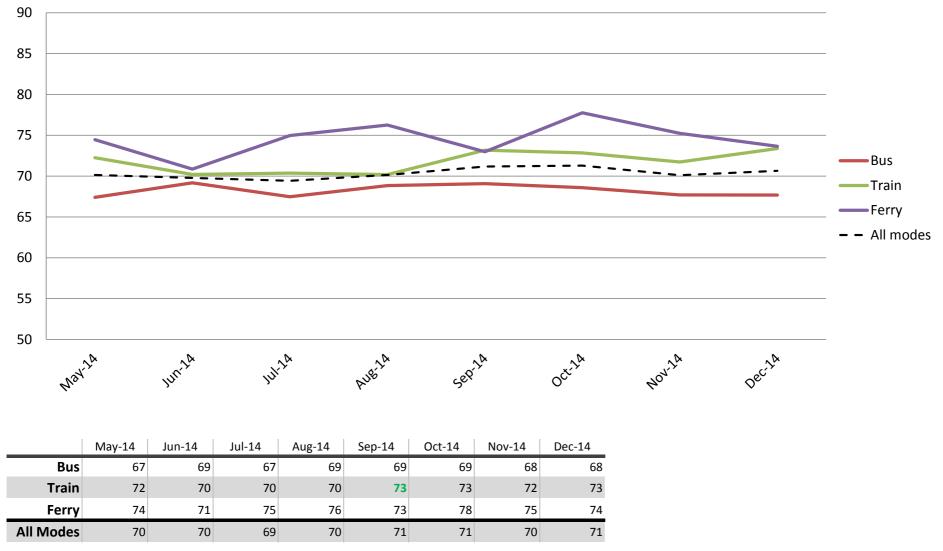

# Reliability and frequency – Ability to meet departure times, frequency of services and reliability of go card readers

Index out of 100

Results shown are indices out of a possible 100. Satisfaction levels of 75 and above are classed as "best practice", while 60 and above is considered "satisfactory".