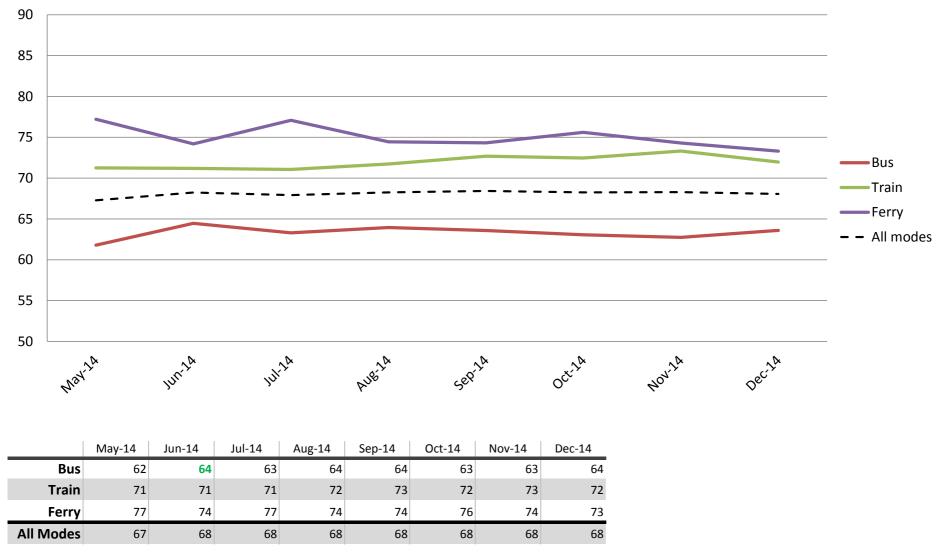

# Reliability and frequency – Ability to meet departure times, frequency of services and reliability of go card readers

Index out of 100

Results shown are indices out of a possible 100. Satisfaction levels of 75 and above are classed as "best practice", while 60 and above is considered "satisfactory".