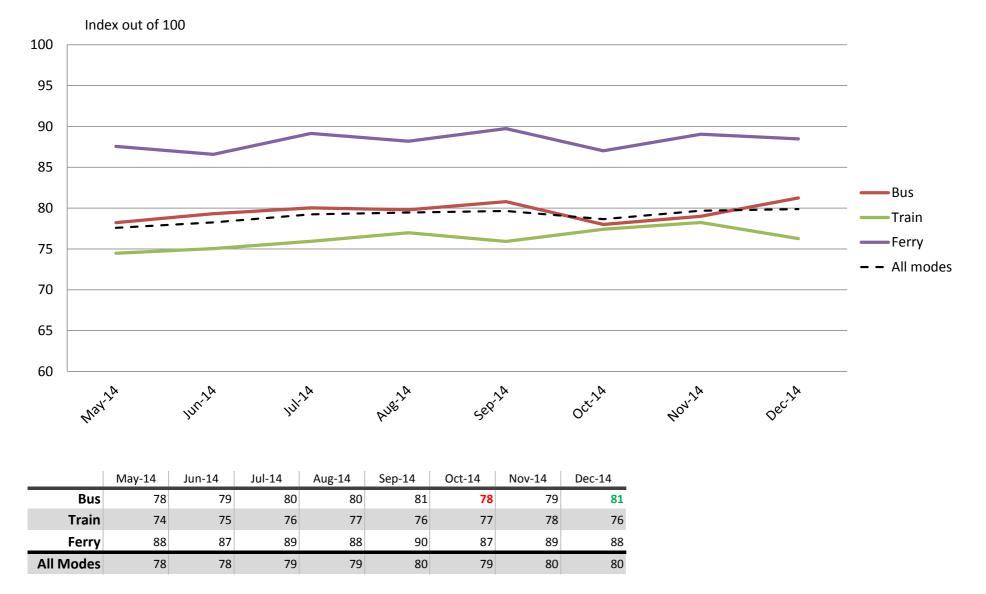

#### Safety and Security – Safety at stops, stations and on board vehicles

Results shown are indices out of a possible 100. Satisfaction levels of 75 and above are classed as "best practice", while 60 and above is considered "satisfactory".