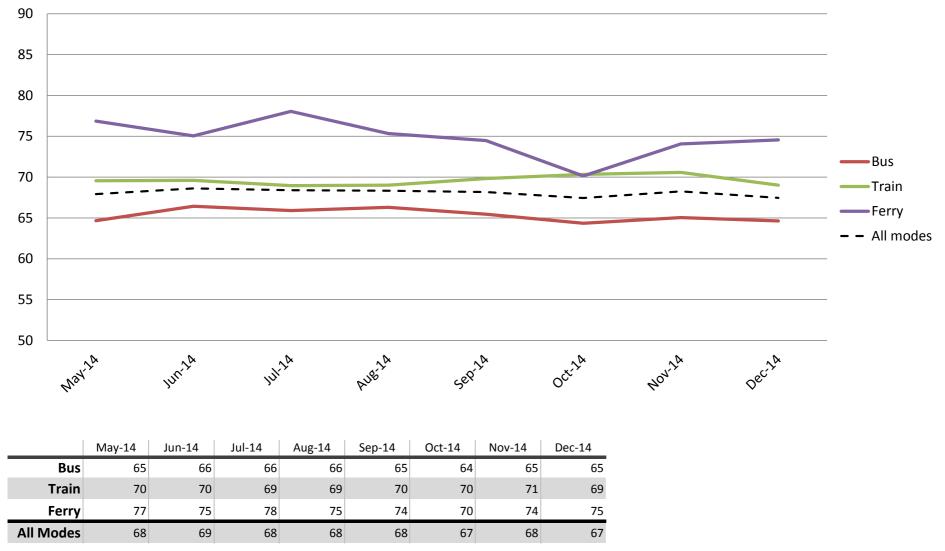

# Efficiency – Door-to-door travel time, connections with other services and avoidance of congestion

Index out of 100

Results shown are indices out of a possible 100. Satisfaction levels of 75 and above are classed as "best practice", while 60 and above is considered "satisfactory".