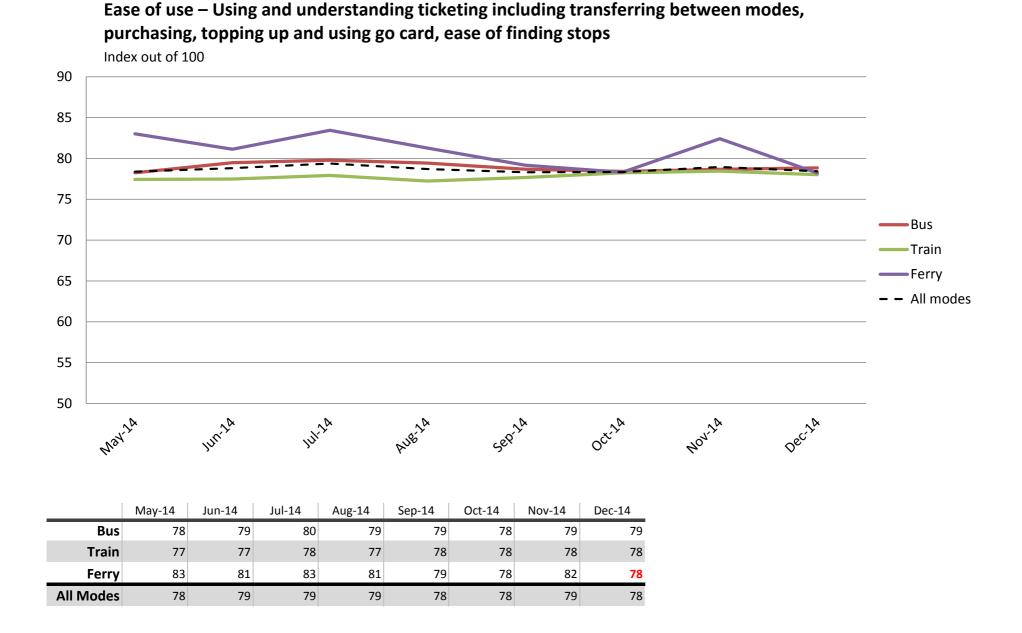

Results shown are indices out of a possible 100. Satisfaction levels of 75 and above are classed as "best practice", while 60 and above is considered "satisfactory".

## Ease of use of go card – Ease of purchasing and topping up a go card, managing a go card account and understanding information about the go card.

Index out of 100

Results shown are indices out of a possible 100. Satisfaction levels of 75 and above are classed as "best practice", while 60 and above is considered "satisfactory".