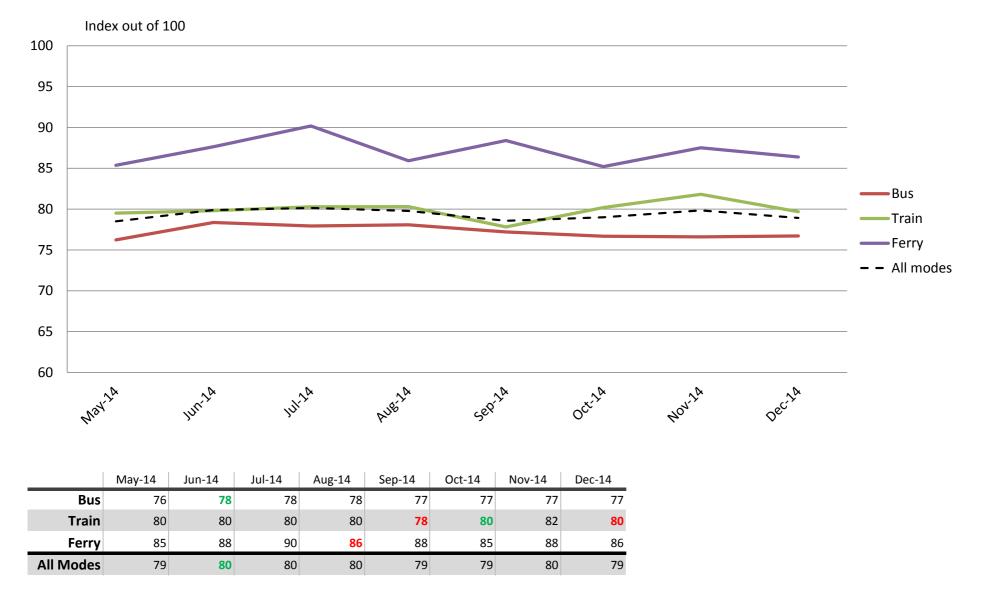

#### **Overall satisfaction – A combination of all reported categories**

Results shown are indices out of a possible 100. Satisfaction levels of 75 and above are classed as "best practice", while 60 and above is considered "satisfactory".