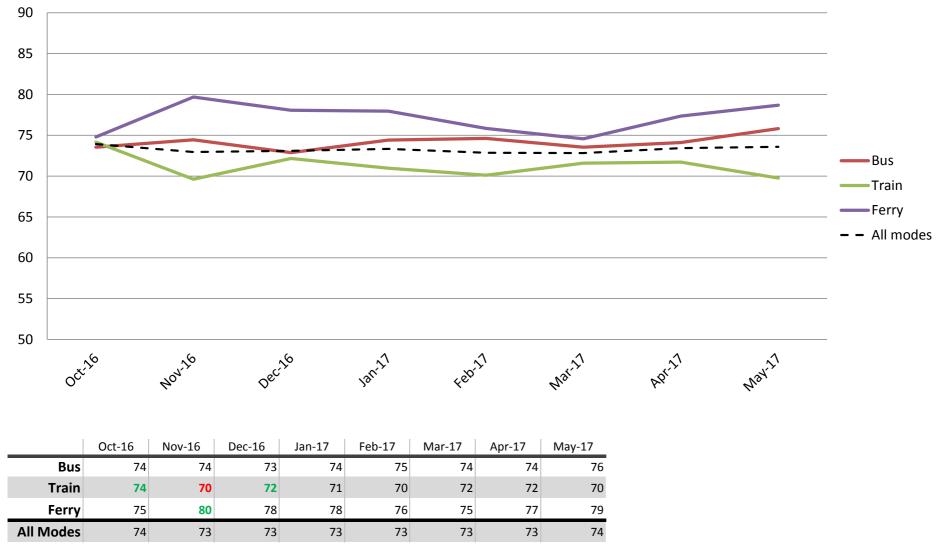

### Proximity – Convenience of available routes, distances from stops and stations and proximity of go card outlets

Index out of 100

Results shown are indices out of a possible 100. Satisfaction levels of 75 and above are classed as "best practice", while 60 and above is considered "satisfactory".