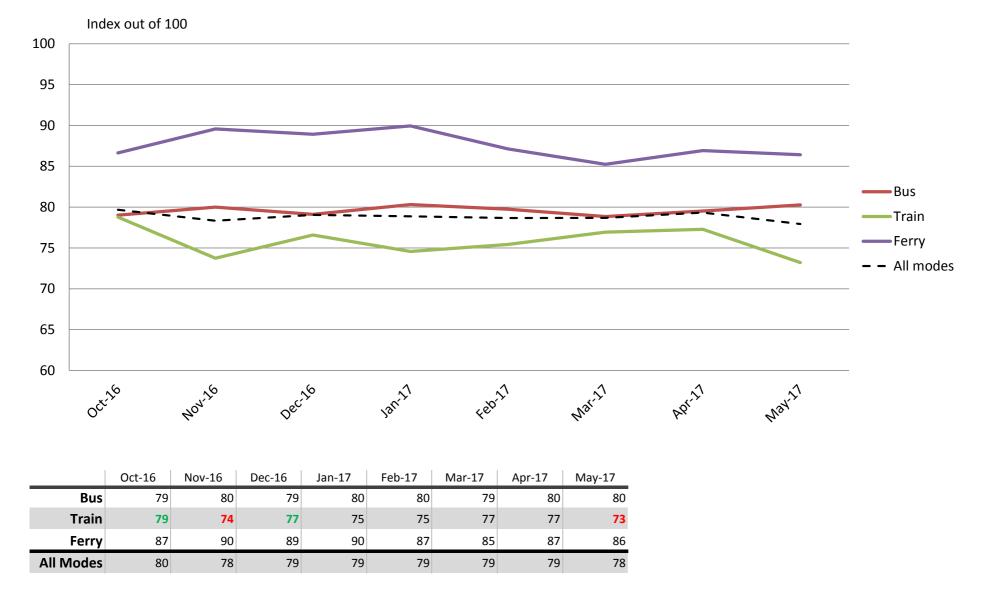

### Ease of use of go card – Ease of purchasing and topping up a go card, managing a go card account and understanding information about the go card.

Index out of 100

|           | Oct-16 | Nov-16 | Dec-16 | Jan-17 | Feb-17 | Mar-17 | Apr-17 | May-17 |
|-----------|--------|--------|--------|--------|--------|--------|--------|--------|
| Bus       | 79     | 80     | 79     | 80     | 80     | 80     | 79     | 81     |
| Train     | 80     | 74     | 77     | 76     | 77     | 76     | 78     | 77     |
| Ferry     | 80     | 84     | 81     | 81     | 81     | 79     | 81     | 79     |
| All Modes | 80     | 78     | 78     | 78     | 79     | 78     | 79     | 79     |

Results shown are indices out of a possible 100. Satisfaction levels of 75 and above are classed as "best practice", while 60 and above is considered "satisfactory".