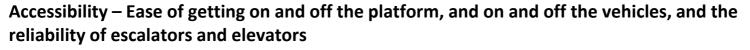

Index out of 100

Results shown are indices out of a possible 100. Satisfaction levels of 75 and above are classed as "best practice", while 60 and above is considered "satisfactory".