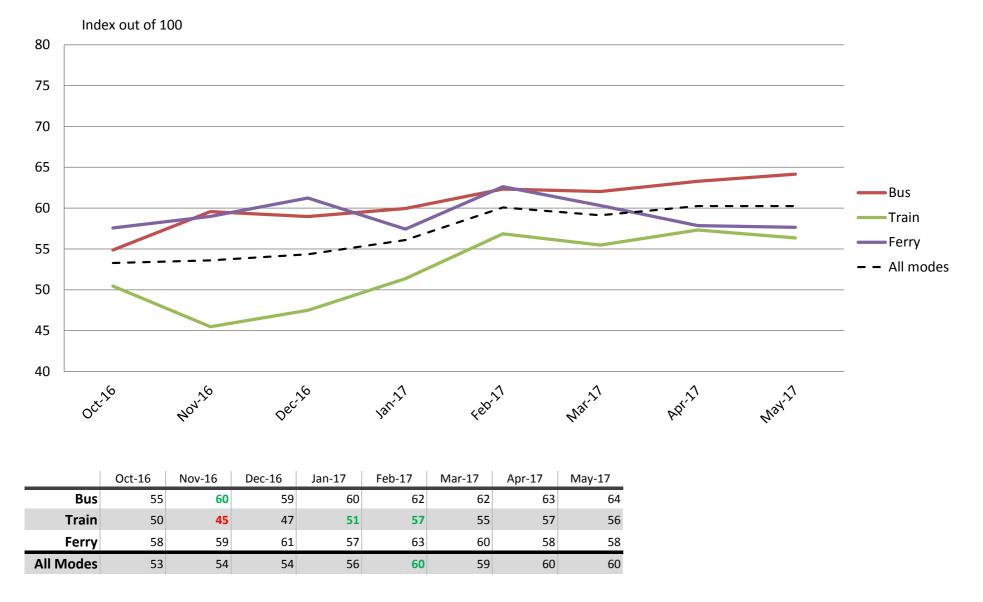

# Reliability and frequency – Ability to meet departure times, frequency of services and reliability of go card readers

Index out of 100

Results shown are indices out of a possible 100. Satisfaction levels of 75 and above are classed as "best practice", while 60 and above is considered "satisfactory".