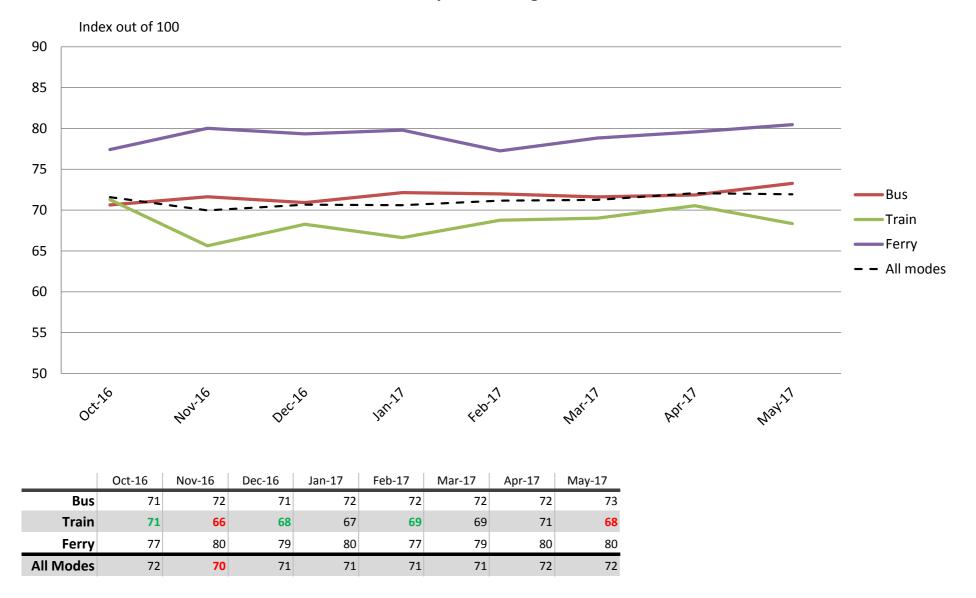

|                                                                    |                                                       |                                                        |  |
| 21 May 2017       |                 |                                                         |                                                                    |                                                       |                                                        |  |
| 28 May 2017       | 3,727,677       |                                                         |                                                                    |                                                       | 1.64%                                                  |  |



#### **Overall satisfaction – A combination of all reported categories**



#### Safety and Security – Safety at stops, stations and on board vehicles

# Reliability and frequency – Ability to meet departure times, frequency of services and reliability of go card readers

Index out of 100



Results shown are indices out of a possible 100. Satisfaction levels of 75 and above are classed as "best practice", while 60 and above is considered "satisfactory".

# Comfort – Cleanliness, availability of seats, temperature on board, and facilities at stops and stations

Index out of 100



Results shown are indices out of a possible 100. Satisfaction levels of 75 and above are classed as "best practice", while 60 and above is considered "satisfactory".

# Ease of use – Using and understanding tic