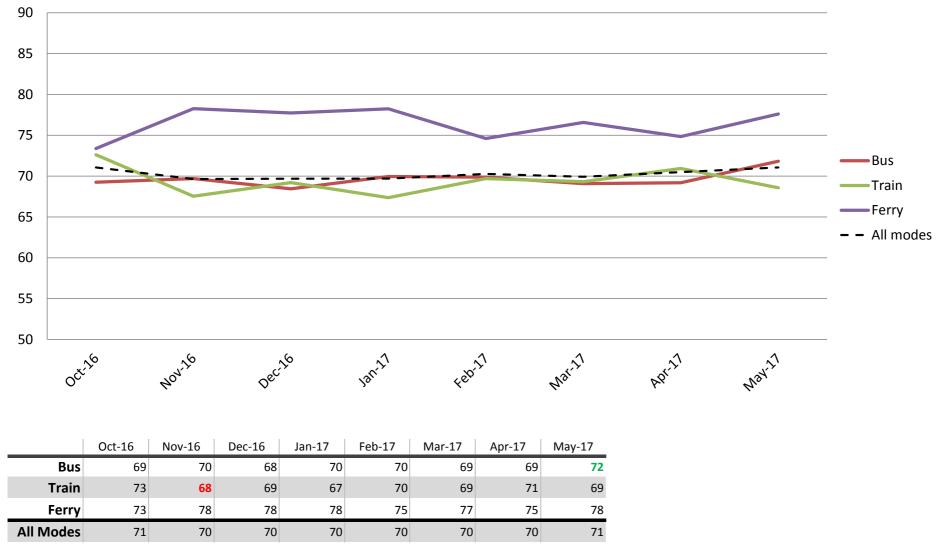

# Efficiency – Door-to-door travel time, connections with other services and avoidance of congestion

Index out of 100