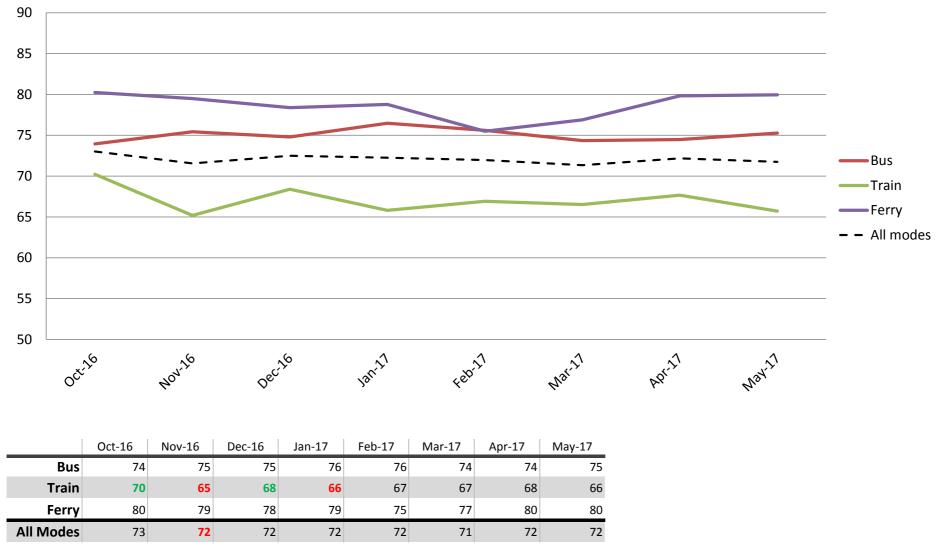

|                                                                    |                                                       | 1.64%                                                  |  |



#### **Overall satisfaction – A combination of all reported categories**



#### Safety and Security – Safety at stops, stations and on board vehicles

# Reliability and frequency – Ability to meet departure times, frequency of services and reliability of go card readers

Index out of 100



Results shown are indices out of a possible 100. Satisfaction levels of 75 and above are classed as "best practice", while 60 and above is considered "satisfactory".

# Comfort – Cleanliness, availability of seats, temperature on board, and facilities at stops and stations

Index out of 100



Results shown are indices out of a possible 100. Satisfaction levels of 75 and above are classed as "best practice", while 60 and above is considered "satisfactory".

# Ease of use – Using and understanding ticketing including transferring between modes, purchasing, topping up and using go card, ease of finding stops

Index out of 100



Results shown are indices out of a possible 100. Satisfaction levels of 75 and above are classed as "best practice", while 60 and above is considered "satisfactory".



### Ease of use of go card – Ease of purchasing and topping up a go card, managing a go card account and understanding information about the go card.

Index out of 100

|           | Oct-16 | Nov-16 | Dec-16 | Jan-17 | Feb-17 | Mar-17 | Apr-17 | May-17 |
|-----------|--------|--------|---