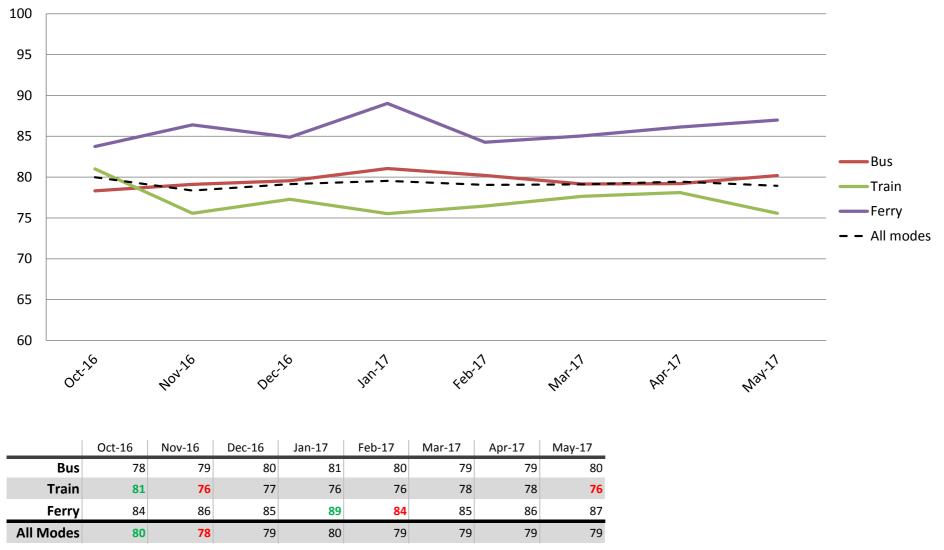

#### Staff – Knowledge, conduct, presentation and helpfulness of staff

Results shown are indices out of a possible 100. Satisfaction levels of 75 and above are classed as "best practice", while 60 and above is considered "satisfactory".