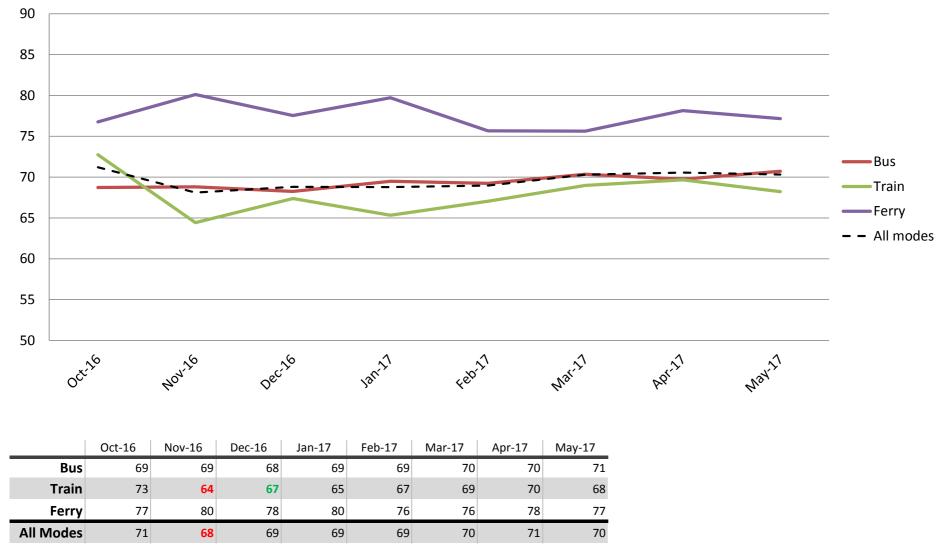

# Information – Ability to understand on board and at-station information, timetables, maps and journey planning information

Index out of 100

Results shown are indices out of a possible 100. Satisfaction levels of 75 and above are classed as "best practice", while 60 and above is considered "satisfactory".

Index out of 100

Results shown are indices out of a possible 100. Satisfaction levels of 75 and above are classed as "best practice", while 60 and above is considered "satisfactory".