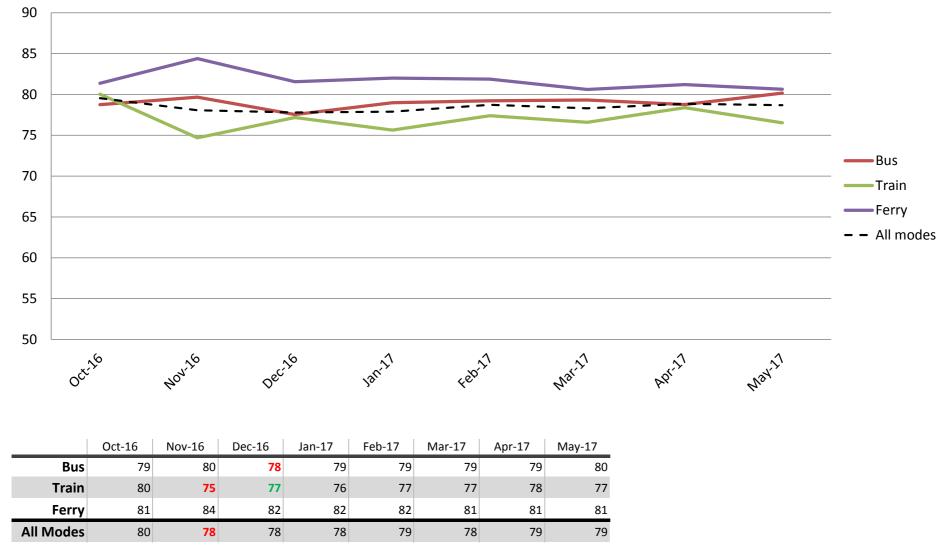

# Ease of use – Using and understanding ticketing including transferring between modes, purchasing, topping up and using go card, ease of finding stops

Index out of 100

Results shown are indices out of a possible 100. Satisfaction levels of 75 and above are classed as "best practice", while 60 and above is considered "satisfactory".