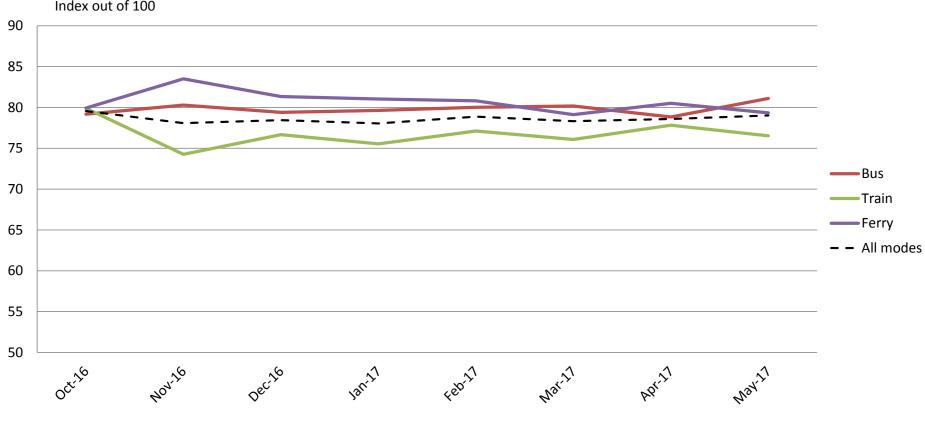

### Ease of use of go card – Ease of purchasing and topping up a go card, managing a go card account and understanding information about the go card.

Index out of 100

|           | Oct-16 | Nov-16 | Dec-16 | Jan-17 | Feb-17 | Mar-17 | Apr-17 | May-17 |
|-----------|--------|--------|--------|--------|--------|--------|--------|--------|
| Bus       | 79     | 80     | 79     | 80     | 80     | 80     | 79     | 81     |
| Train     | 80     | 74     | 77     | 76     | 77     | 76     | 78     | 77     |
| Ferry     | 80     | 84     | 81     | 81     | 81     | 79     | 81     | 79     |
| All Modes | 80     | 78     | 78     | 78     | 79     | 78     | 79     | 79     |

Results shown are indices out of a possible 100. Satisfaction levels of 75 and above are classed as "best practice", while 60 and above is considered "satisfactory".