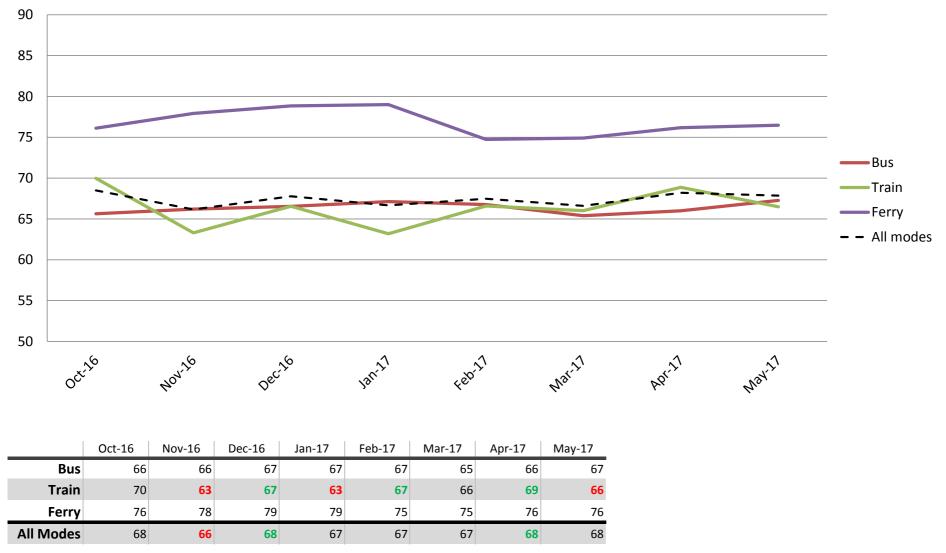

# Reliability and frequency – Ability to meet departure times, frequency of services and reliability of go card readers

Index out of 100

Results shown are indices out of a possible 100. Satisfaction levels of 75 and above are classed as "best practice", while 60 and above is considered "satisfactory".