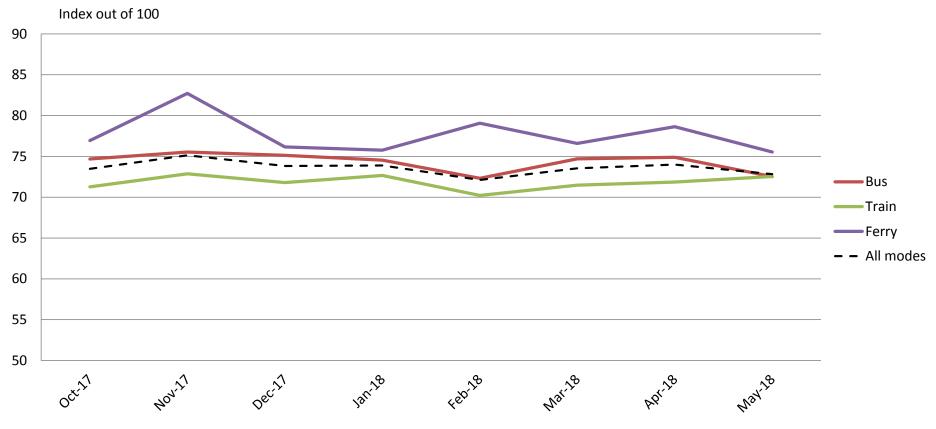

### Overall satisfaction – A combination of all reported categories

|           | Oct-17 | Nov-17 | Dec-17 | Jan-18 | Feb-18 | Mar-18 | Apr-18 | May-18 |
|-----------|--------|--------|--------|--------|--------|--------|--------|--------|
| Bus       | 72     | 73     | 73     | 74     | 71     | 72     | 73     | 72     |
| Train     | 70     | 70     | 71     | 71     | 69     | 69     | 70     | 71     |
| Ferry     | 81     | 83     | 79     | 79     | 80     | 79     | 79     | 80     |
| All Modes | 72     | 73     | 73     | 73     | 71     | 71     | 72     | 72     |

### Comfort – Cleanliness, availability of seats, temperature on board, and facilities at stops and stations

|     |        | Oct-17 | Nov-17 | Dec-17 | Jan-18 | Feb-18 | Mar-18 | Apr-18 | May-18 |
|-----|--------|--------|--------|--------|--------|--------|--------|--------|--------|
|     | Bus    | 75     | 75     | 75     | 77     | 74     | 74     | 75     | 74     |
|     | Train  | 67     | 68     | 69     | 70     | 66     | 67     | 67     | 67     |
|     | Ferry  | 81     | 83     | 79     | 77     | 79     | 79     | 81     | 81     |
| All | Vlodes | 72     | 73     | 73     | 74     | 71     | 72     | 72     | 72     |