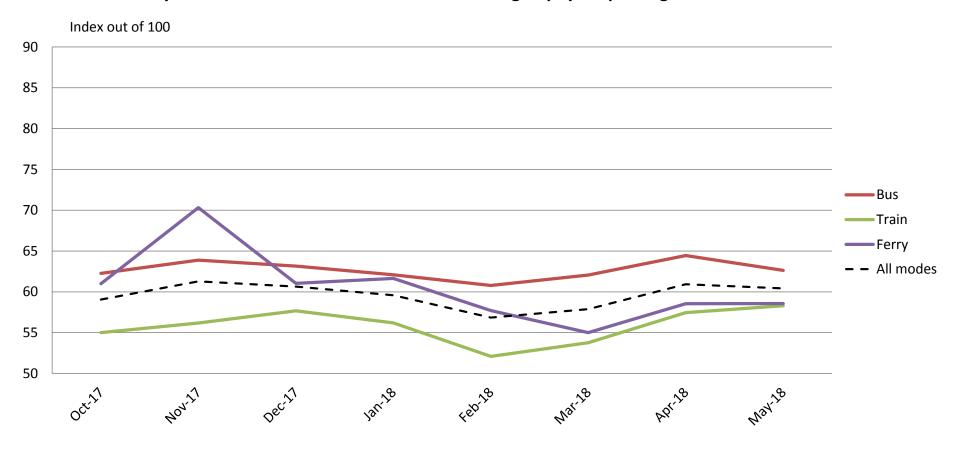

### Affordability - Cost of tickets and benefits of not having to pay for parking

|           | Oct-17 | Nov-17 | Dec-17 | Jan-18 | Feb-18 | Mar-18 | Apr-18 | May-18 |
|-----------|--------|--------|--------|--------|--------|--------|--------|--------|
| Bus       | 62     | 64     | 63     | 62     | 61     | 62     | 64     | 63     |
| Train     | 55     | 56     | 58     | 56     | 52     | 54     | 57     | 58     |
| Ferry     | 61     | 70     | 61     | 62     | 58     | 55     | 59     | 59     |
| All Modes | 59     | 61     | 61     | 60     | 57     | 58     | 61     | 60     |