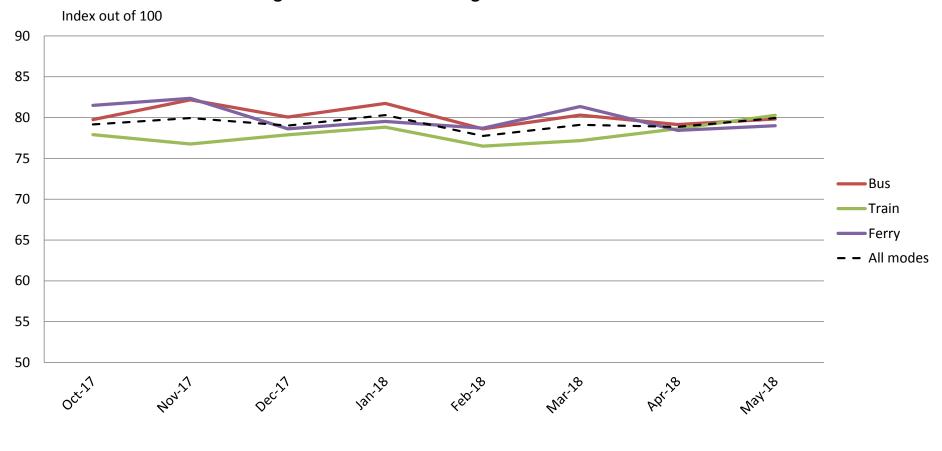

#### Safety and Security – Safety at stops, stations and on board vehicles

|           | Oct-17 | Nov-17 | Dec-17 | Jan-18 | Feb-18 | Mar-18 | Apr-18 | May-18 |
|-----------|--------|--------|--------|--------|--------|--------|--------|--------|
| Bus       | 80     | 81     | 80     | 81     | 80     | 81     | 80     | 79     |
| Train     | 76     | 76     | 78     | 78     | 76     | 77     | 77     | 79     |
| Ferry     | 86     | 89     | 85     | 87     | 86     | 87     | 87     | 87     |
| All Modes | 79     | 80     | 80     | 80     | 79     | 80     | 80     | 79     |

# Accessibility – Ease of getting on and off the platform, and on and off the vehicles, and the reliability of escalators and elevators

|     |       | Oct-17 | Nov-17 | Dec-17 | Jan-18 | Feb-18 | Mar-18 | Apr-18 | May-18 |
|-----|-------|--------|--------|--------|--------|--------|--------|--------|--------|
|     | Bus   | 79     | 80     | 80     | 81     | 79     | 80     | 80     | 80     |
|     | Train | 77     | 77     | 78     | 78     | 76     | 77     | 77     | 78     |
|     | Ferry | 87     | 88     | 84     | 85     | 84     | 86     | 88     | 86     |
| All | Modes | 79     | 80     | 80     | 80     | 78     | 79     | 79     | 80     |