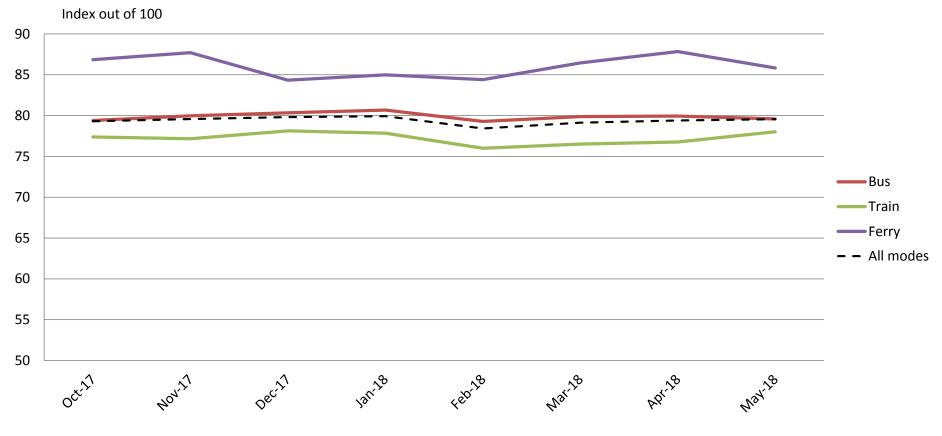

#### Safety and Security – Safety at stops, stations and on board vehicles

|           | Oct-17 | Nov-17 | Dec-17 | Jan-18 | Feb-18 | Mar-18 | Apr-18 | May-18 |
|-----------|--------|--------|--------|--------|--------|--------|--------|--------|
| Bus       | 80     | 81     | 80     | 81     | 80     | 81     | 80     | 79     |
| Train     | 76     | 76     | 78     | 78     | 76     | 77     | 77     | 79     |
| Ferry     | 86     | 89     | 85     | 87     | 86     | 87     | 87     | 87     |
| All Modes | 79     | 80     | 80     | 80     | 79     | 80     | 80     | 79     |