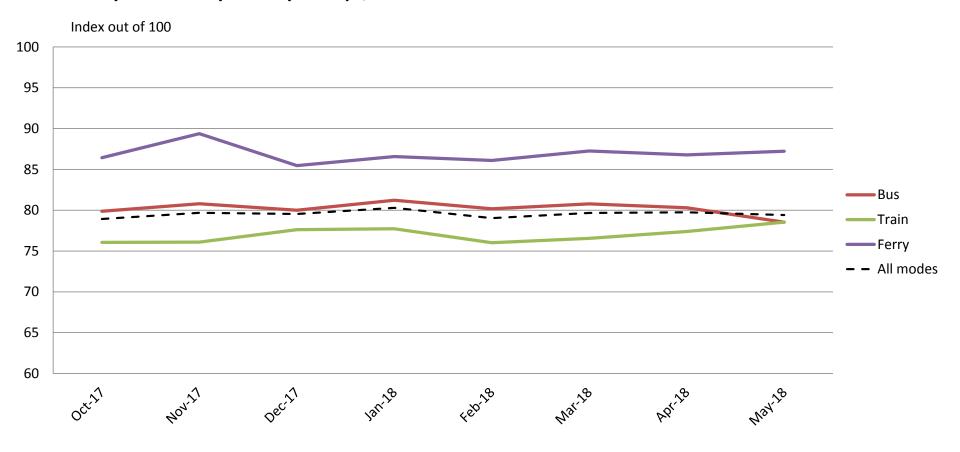

#### Safety and Security – Safety at stops, stations and on board vehicles

|           | Oct-17 | Nov-17 | Dec-17 | Jan-18 | Feb-18 | Mar-18 | Apr-18 | May-18 |
|-----------|--------|--------|--------|--------|--------|--------|--------|--------|
| Bus       | 80     | 81     | 80     | 81     | 80     | 81     | 80     | 79     |
| Train     | 76     | 76     | 78     | 78     | 76     | 77     | 77     | 79     |
| Ferry     | 86     | 89     | 85     | 87     | 86     | 87     | 87     | 87     |
| All Modes | 79     | 80     | 80     | 80     | 79     | 80     | 80     | 79     |