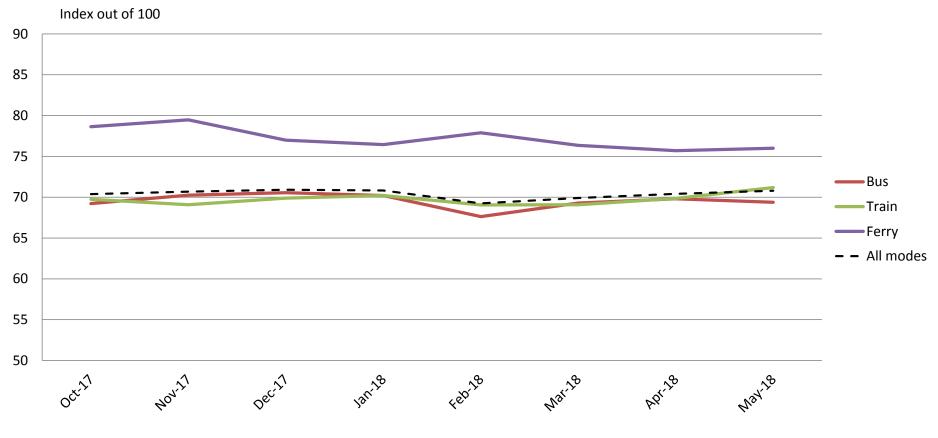

# Reliability and frequency – Ability to meet departure times, frequency of services and reliability of go card readers

Results shown are indices out of a possible 100. Satisfaction levels of 75 and above are classed as "best practice", while 60 and above is considered "satisfactory".

**All Modes** 