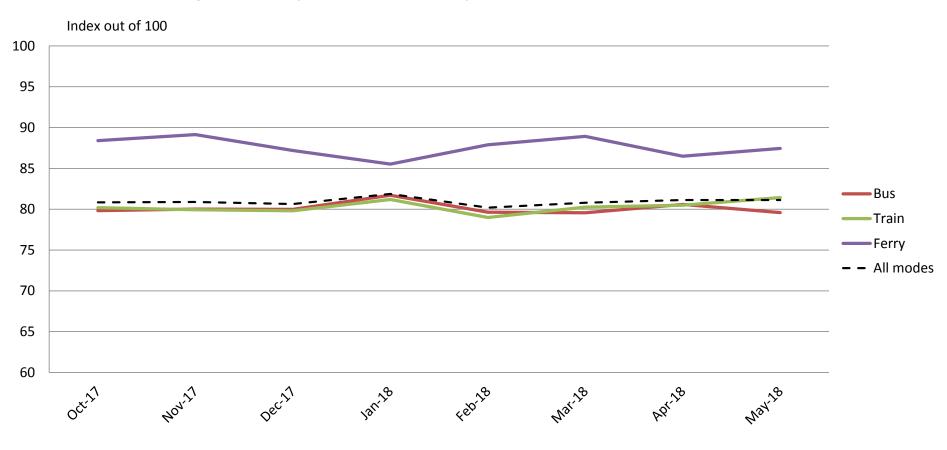

### Staff – Knowledge, conduct, presentation and helpfulness of staff

|           | Oct-17 | Nov-17 | Dec-17 | Jan-18 | Feb-18 | Mar-18 | Apr-18 | May-18 |
|-----------|--------|--------|--------|--------|--------|--------|--------|--------|
| Bus       | 80     | 80     | 80     | 82     | 80     | 80     | 81     | 80     |
| Train     | 80     | 80     | 80     | 81     | 79     | 80     | 80     | 81     |
| Ferry     | 88     | 89     | 87     | 86     | 88     | 89     | 86     | 87     |
| All Modes | 81     | 81     | 81     | 82     | 80     | 81     | 81     | 81     |