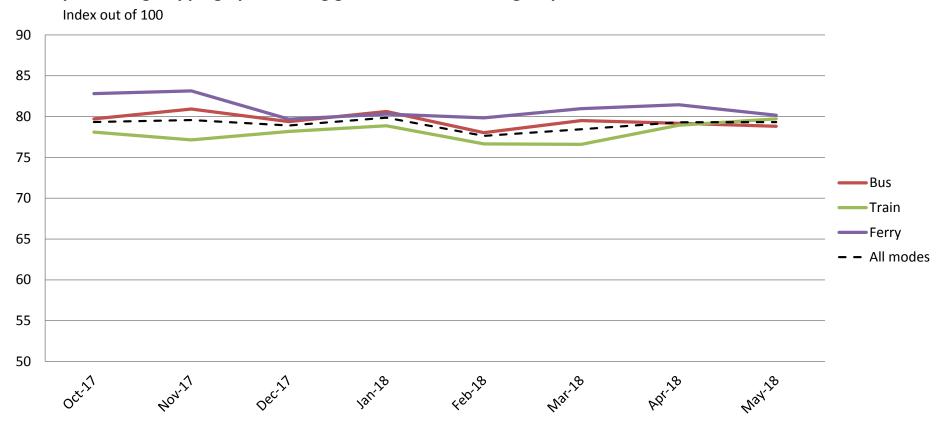

# Ease of use – Using and understanding ticketing including transferring between modes, purchasing, topping up and using go card, ease of finding stops

|           | Oct-17 | Nov-17 | Dec-17 | Jan-18 | Feb-18 | Mar-18 | Apr-18 | May-18 |
|-----------|--------|--------|--------|--------|--------|--------|--------|--------|
| Bus       | 80     | 81     | 79     | 81     | 78     | 80     | 79     | 79     |
| Train     | 78     | 77     | 78     | 79     | 77     | 77     | 79     | 80     |
| Ferry     | 83     | 83     | 80     | 80     | 80     | 81     | 81     | 80     |
| All Modes | 79     | 80     | 79     | 80     | 78     | 78     | 79     | 79     |

## Ease of use of go card – Ease of purchasing and topping up a go card, managing a go card account and understanding information about the go card.

|           | Oct-17 | Nov-17 | Dec-17 | Jan-18 | Feb-18 | Mar-18 | Apr-18 | May-18 |
|-----------|--------|--------|--------|--------|--------|--------|--------|--------|
| Bus       | 80     | 82     | 80     | 82     | 79     | 80     | 79     | 80     |
| Train     | 78     | 77     | 78     | 79     | 76     | 77     | 79     | 80     |
| Ferry     | 81     | 82     | 79     | 80     | 79     | 81     | 78     | 79     |
| All Modes | 79     | 80     | 79     | 80     | 78     | 79     | 79     | 80     |