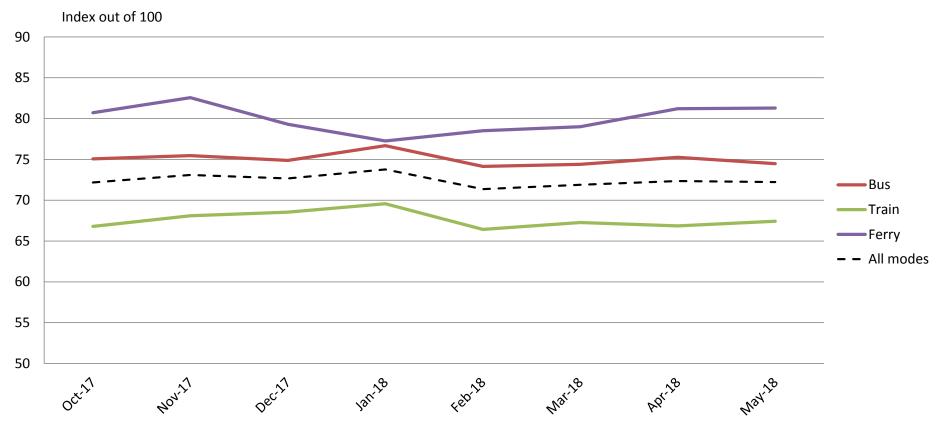

### Comfort – Cleanliness, availability of seats, temperature on board, and facilities at stops and stations

|     |        | Oct-17 | Nov-17 | Dec-17 | Jan-18 | Feb-18 | Mar-18 | Apr-18 | May-18 |
|-----|--------|--------|--------|--------|--------|--------|--------|--------|--------|
|     | Bus    | 75     | 75     | 75     | 77     | 74     | 74     | 75     | 74     |
|     | Train  | 67     | 68     | 69     | 70     | 66     | 67     | 67     | 67     |
|     | Ferry  | 81     | 83     | 79     | 77     | 79     | 79     | 81     | 81     |
| All | Vlodes | 72     | 73     | 73     | 74     | 71     | 72     | 72     | 72     |