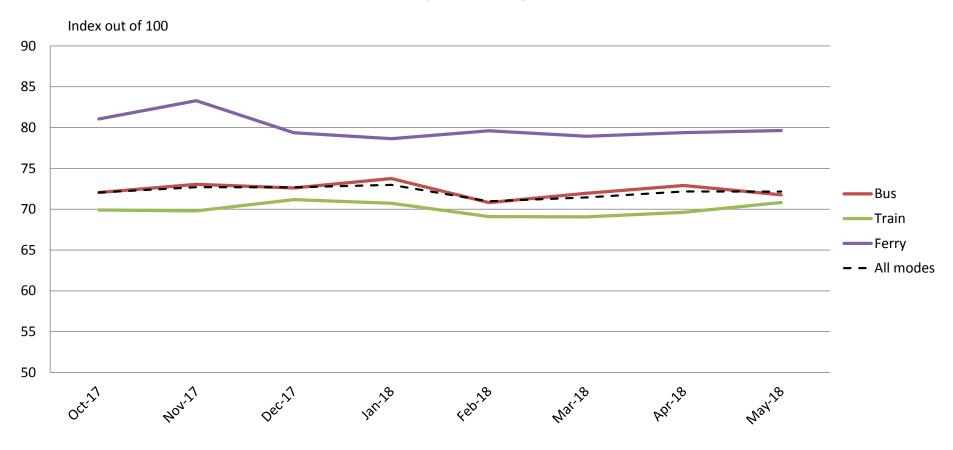

### Overall satisfaction – A combination of all reported categories

|           | Oct-17 | Nov-17 | Dec-17 | Jan-18 | Feb-18 | Mar-18 | Apr-18 | May-18 |
|-----------|--------|--------|--------|--------|--------|--------|--------|--------|
| Bus       | 72     | 73     | 73     | 74     | 71     | 72     | 73     | 72     |
| Train     | 70     | 70     | 71     | 71     | 69     | 69     | 70     | 71     |
| Ferry     | 81     | 83     | 79     | 79     | 80     | 79     | 79     | 80     |
| All Modes | 72     | 73     | 73     | 73     | 71     | 71     | 72     | 72     |