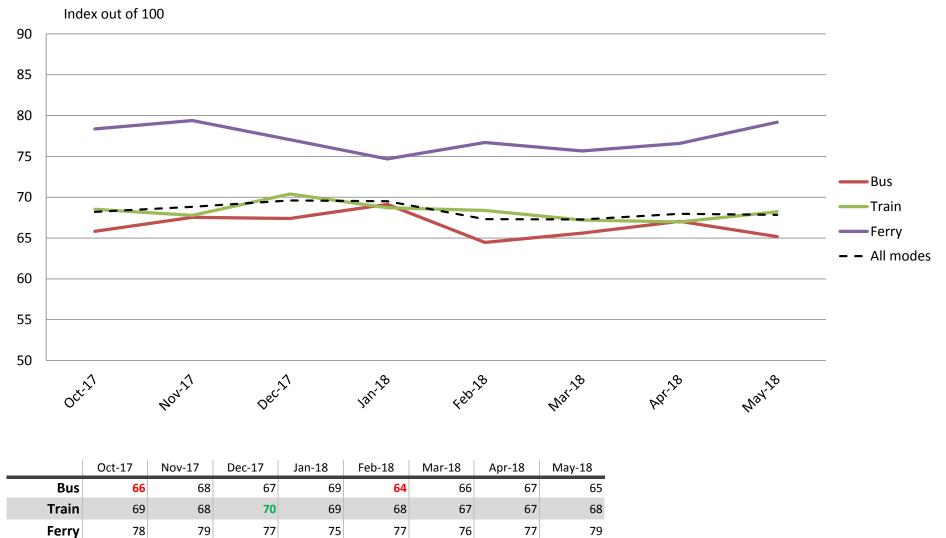

# Reliability and frequency – Ability to meet departure times, frequency of services and reliability of go card readers

Results shown are indices out of a possible 100. Satisfaction levels of 75 and above are classed as "best practice", while 60 and above is considered "satisfactory".

**All Modes** 