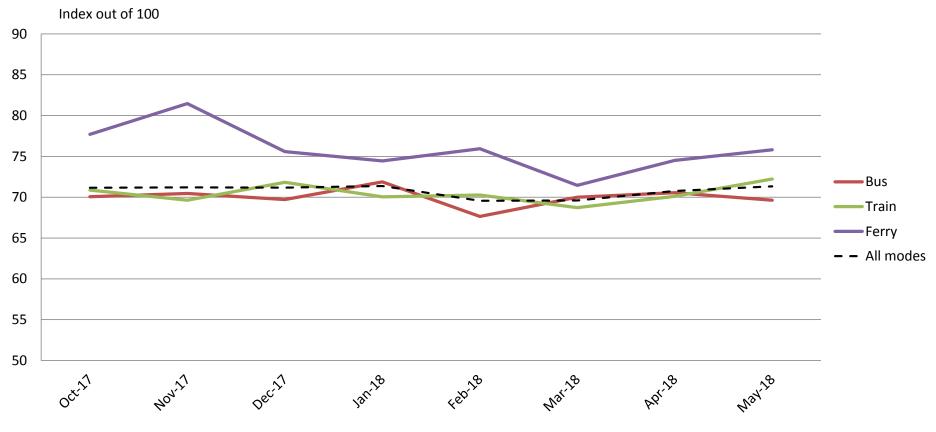

# Reliability and frequency – Ability to meet departure times, frequency of services and reliability of go card readers

Results shown are indices out of a possible 100. Satisfaction levels of 75 and above are classed as "best practice", while 60 and above is considered "satisfactory".

# Efficiency – Door-to-door travel time, connections with other services and avoidance of congestion

|     |              | Oct-17 | Nov-17 | Dec-17 | Jan-18 | Feb-18 | Mar-18 | Apr-18 | May-18 |
|-----|--------------|--------|--------|--------|--------|--------|--------|--------|--------|
|     | Bus          | 70     | 70     | 70     | 72     | 68     | 70     | 71     | 70     |
|     | Train        | 71     | 70     | 72     | 70     | 70     | 69     | 70     | 72     |
|     | Ferry        | 78     | 81     | 76     | 74     | 76     | 71     | 75     | 76     |
| All | <b>Modes</b> | 71     | 71     | 71     | 71     | 70     | 70     | 71     | 71     |