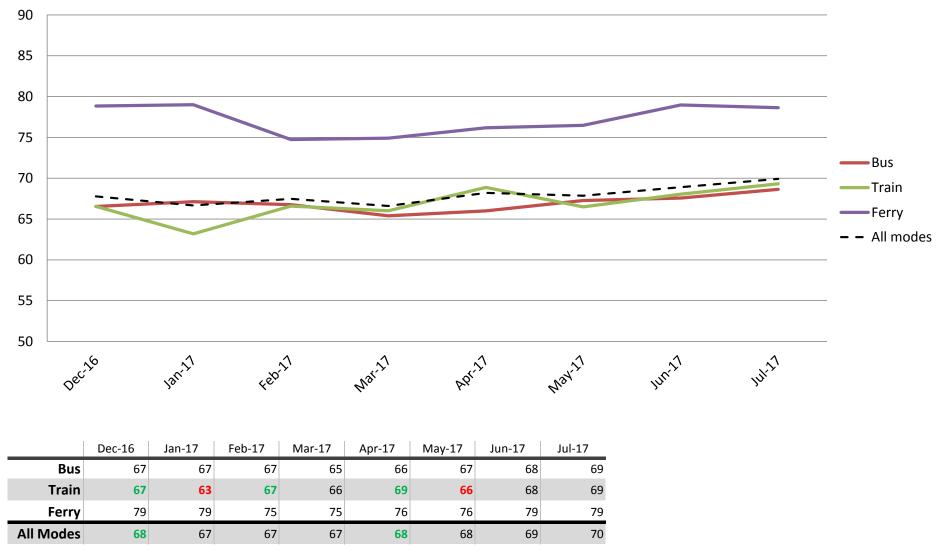

# Reliability and frequency – Ability to meet departure times, frequency of services and reliability of go card readers

Index out of 100

Results shown are indices out of a possible 100. Satisfaction levels of 75 and above are classed as "best practice", while 60 and above is considered "satisfactory".