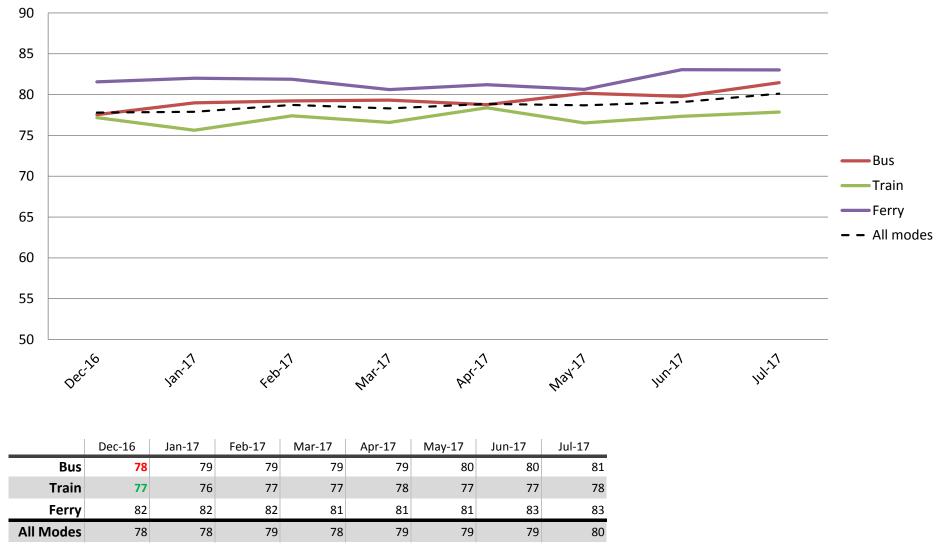

#### **Overall satisfaction – A combination of all reported categories**

Results shown are indices out of a possible 100. Satisfaction levels of 75 and above are classed as "best practice", while 60 and above is considered "satisfactory".