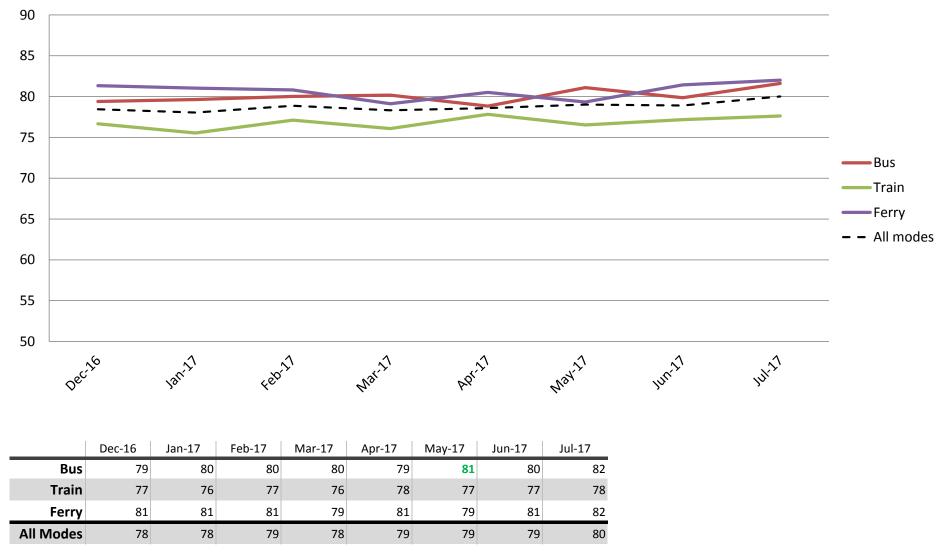

#### Safety and Security – Safety at stops, stations and on board vehicles

Results shown are indices out of a possible 100. Satisfaction levels of 75 and above are classed as "best practice", while 60 and above is considered "satisfactory".