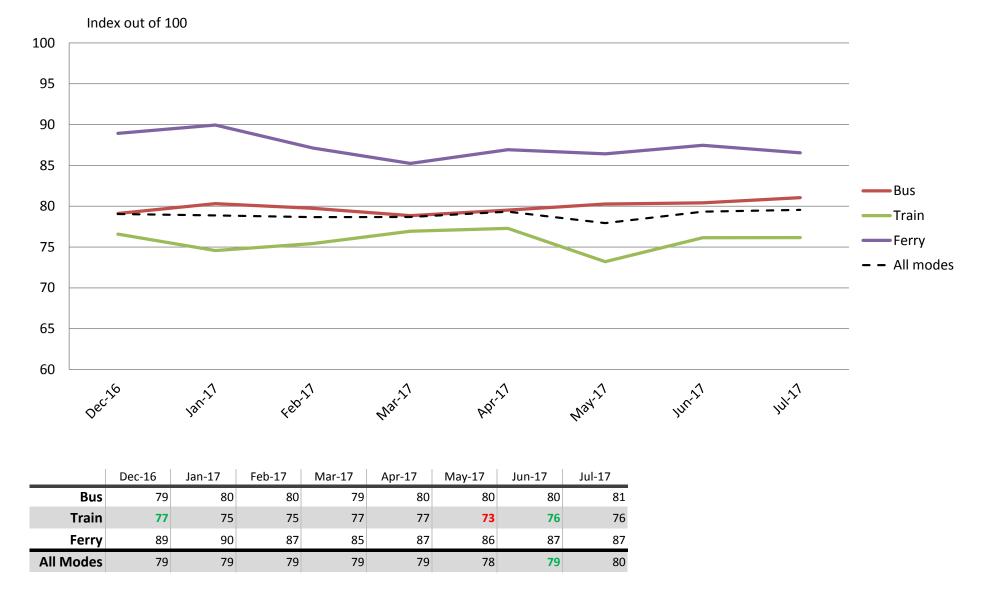

#### Safety and Security – Safety at stops, stations and on board vehicles

Results shown are indices out of a possible 100. Satisfaction levels of 75 and above are classed as "best practice", while 60 and above is considered "satisfactory".