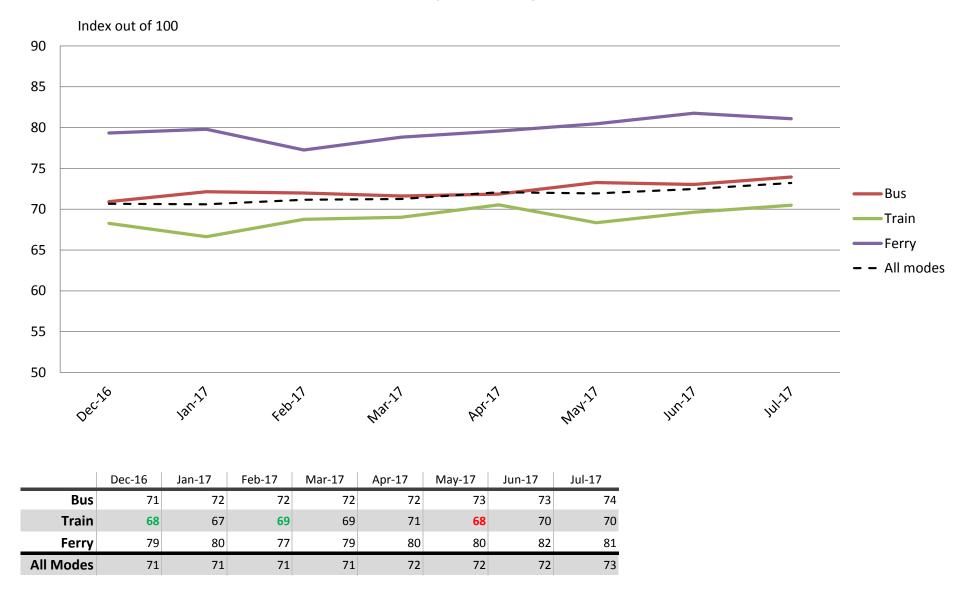

#### **Overall satisfaction – A combination of all reported categories**

Results shown are indices out of a possible 100. Satisfaction levels of 75 and above are classed as "best practice", while 60 and above is considered "satisfactory".