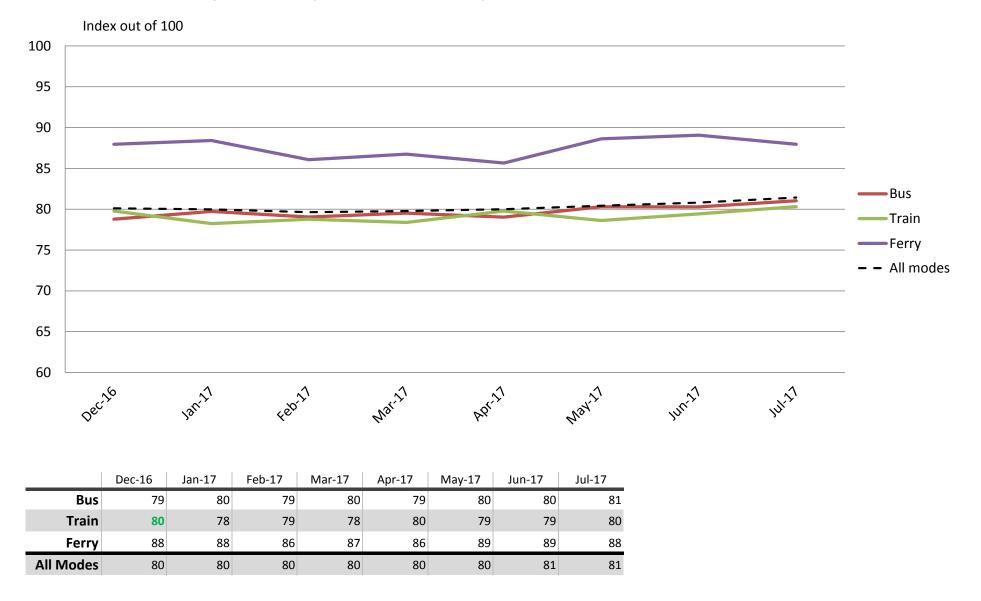

Index out of 100

Results shown are indices out of a possible 100. Satisfaction levels of 75 and above are classed as "best practice", while 60 and above is considered "satisfactory".