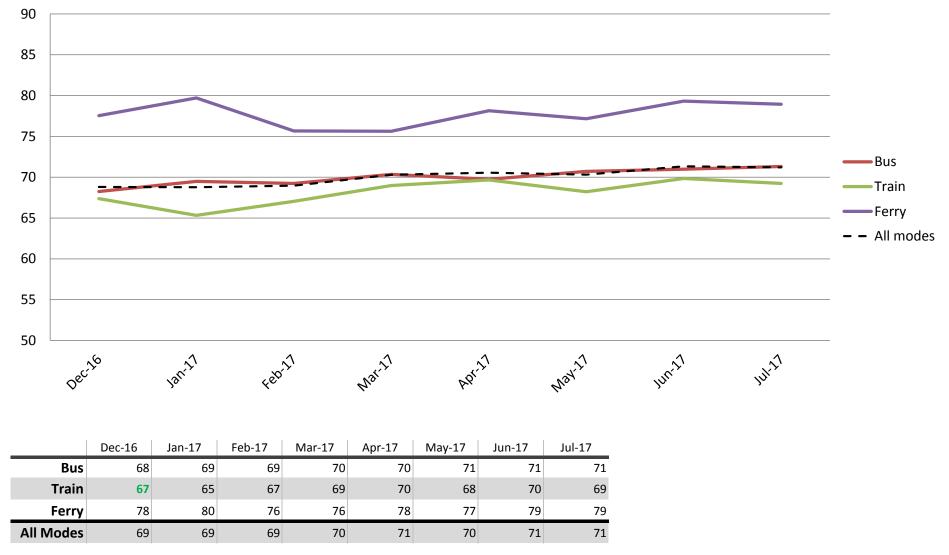

# Reliability and frequency – Ability to meet departure times, frequency of services and reliability of go card readers

Index out of 100

Results shown are indices out of a possible 100. Satisfaction levels of 75 and above are classed as "best practice", while 60 and above is considered "satisfactory".

Index out of 100

Results shown are indices out of a possible 100. Satisfaction levels of 75 and above are classed as "best practice", while 60 and above is considered "satisfactory".