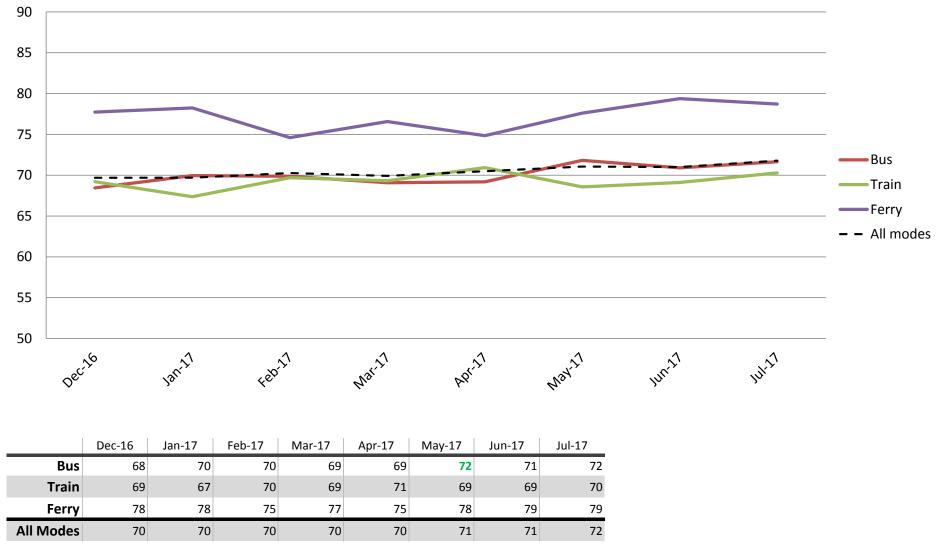

# Reliability and frequency – Ability to meet departure times, frequency of services and reliability of go card readers

Index out of 100

Results shown are indices out of a possible 100. Satisfaction levels of 75 and above are classed as "best practice", while 60 and above is considered "satisfactory".