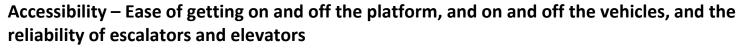

Index out of 100

Results shown are indices out of a possible 100. Satisfaction levels of 75 and above are classed as "best practice", while 60 and above is considered "satisfactory".