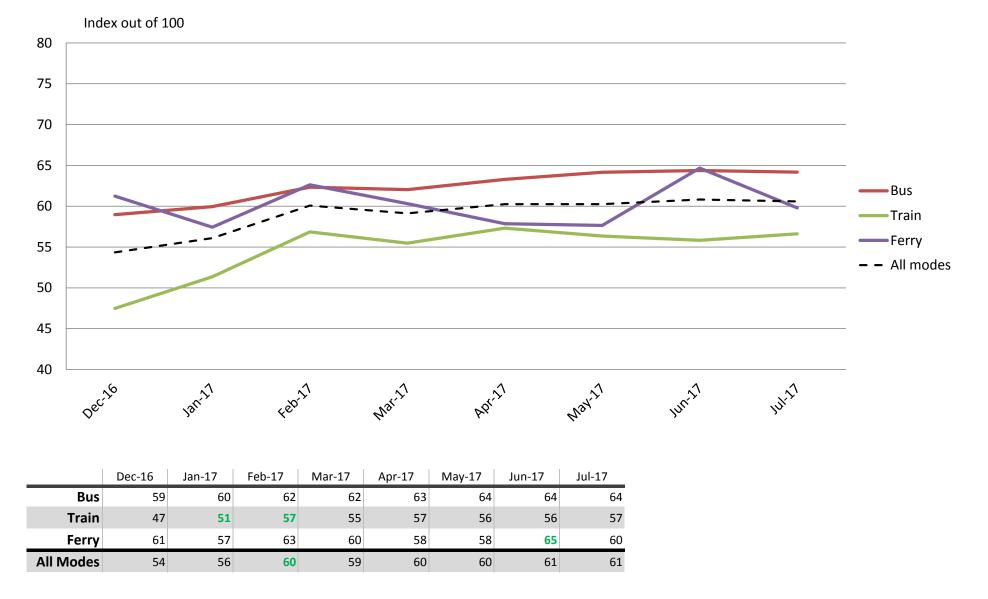

# Ease of use – Using and understanding ticketing including transferring between modes, purchasing, topping up and using go card, ease of finding stops

Index out of 100

Results shown are indices out of a possible 100. Satisfaction levels of 75 and above are classed as "best practice", while 60 and above is considered "satisfactory".