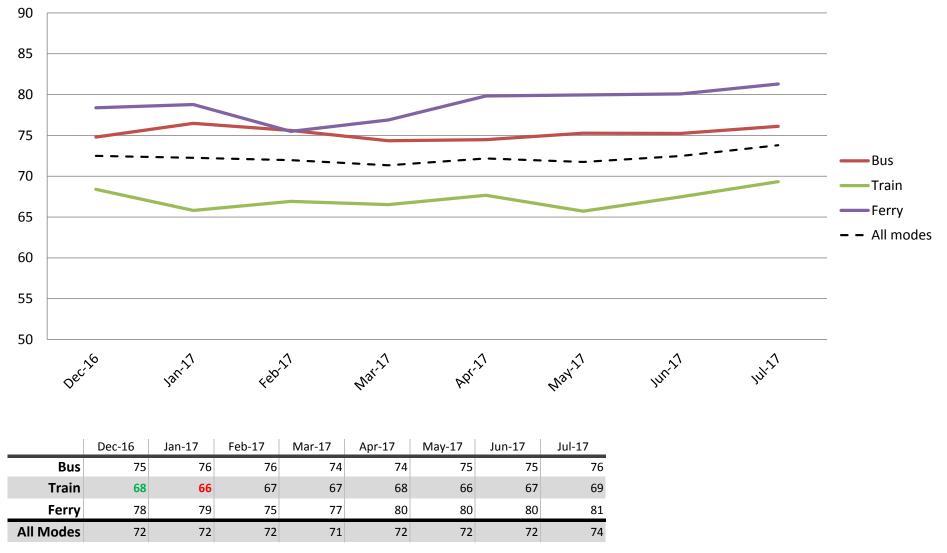

# Comfort – Cleanliness, availability of seats, temperature on board, and facilities at stops and stations

Index out of 100

Results shown are indices out of a possible 100. Satisfaction levels of 75 and above are classed as "best practice", while 60 and above is considered "satisfactory".