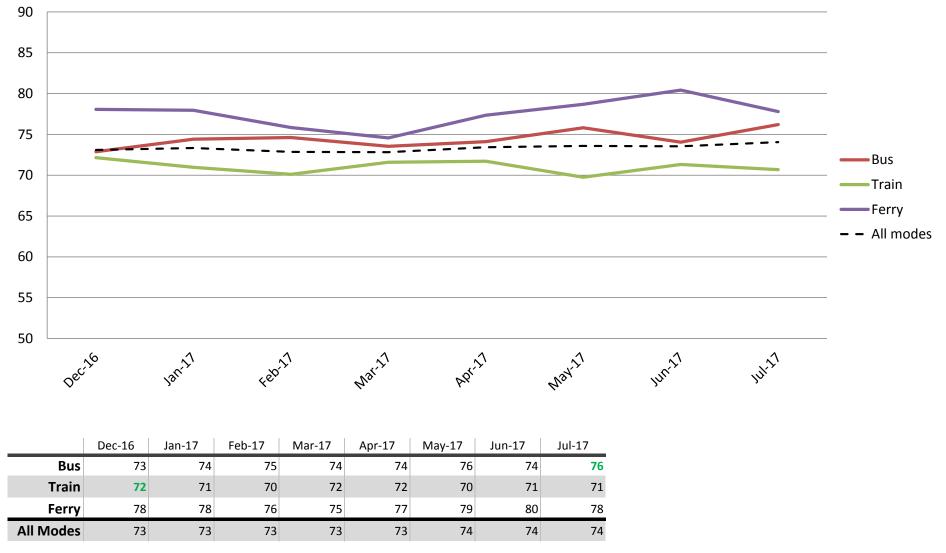

# Comfort – Cleanliness, availability of seats, temperature on board, and facilities at stops and stations

Index out of 100

Results shown are indices out of a possible 100. Satisfaction levels of 75 and above are classed as "best practice", while 60 and above is considered "satisfactory".