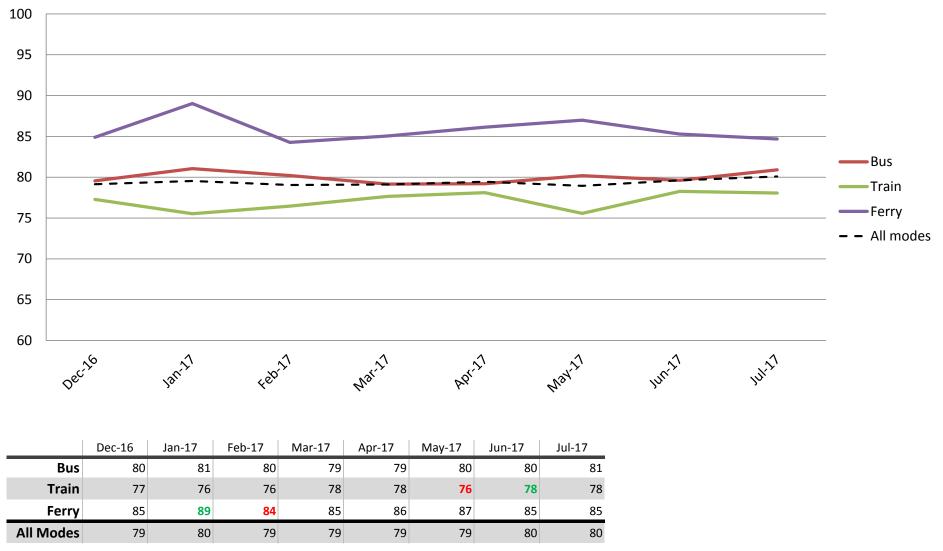

#### Staff – Knowledge, conduct, presentation and helpfulness of staff

Results shown are indices out of a possible 100. Satisfaction levels of 75 and above are classed as "best practice", while 60 and above is considered "satisfactory".