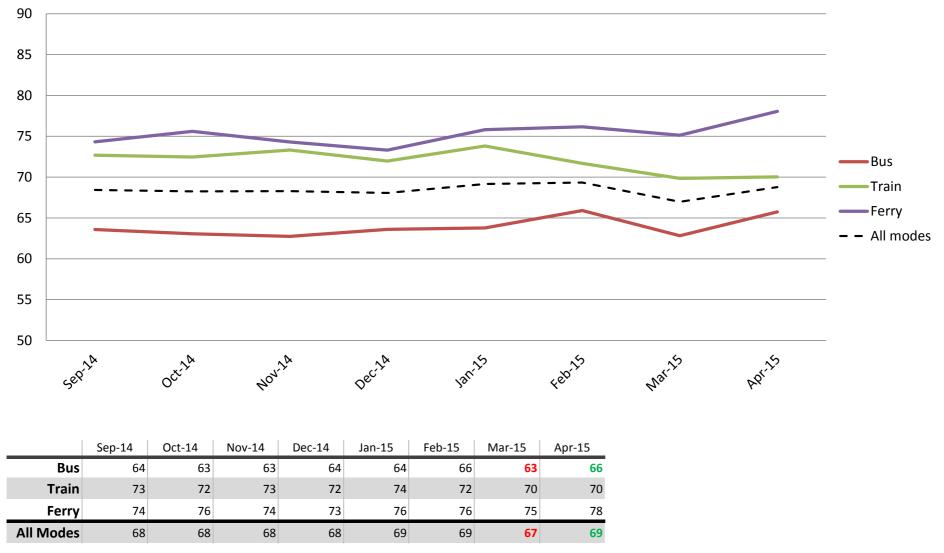

# Reliability and frequency – Ability to meet departure times, frequency of services and reliability of go card readers

Index out of 100

Results shown are indices out of a possible 100. Satisfaction levels of 75 and above are classed as "best practice", while 60 and above is considered "satisfactory".