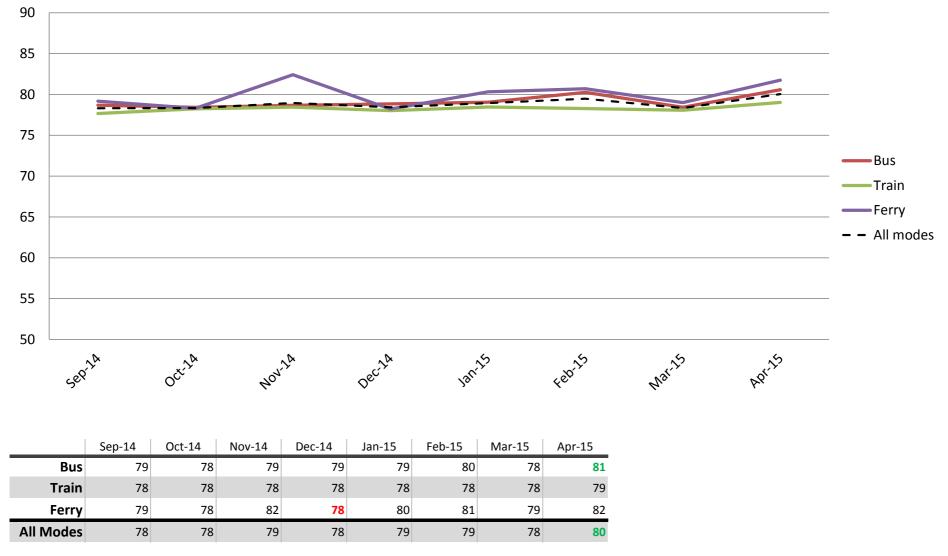

# Ease of use – Using and understanding ticketing including transferring between modes, purchasing, topping up and using go card, ease of finding stops

Index out of 100

Results shown are indices out of a possible 100. Satisfaction levels of 75 and above are classed as "best practice", while 60 and above is considered "satisfactory".

# Ease of use of go card – Ease of purchasing and topping up a go card, managing a go card account and understanding information about the go card.

Index out of 100

Results shown are indices out of a possible 100. Satisfaction levels of 75 and above are classed as "best practice", while 60 and above is considered "satisfactory".