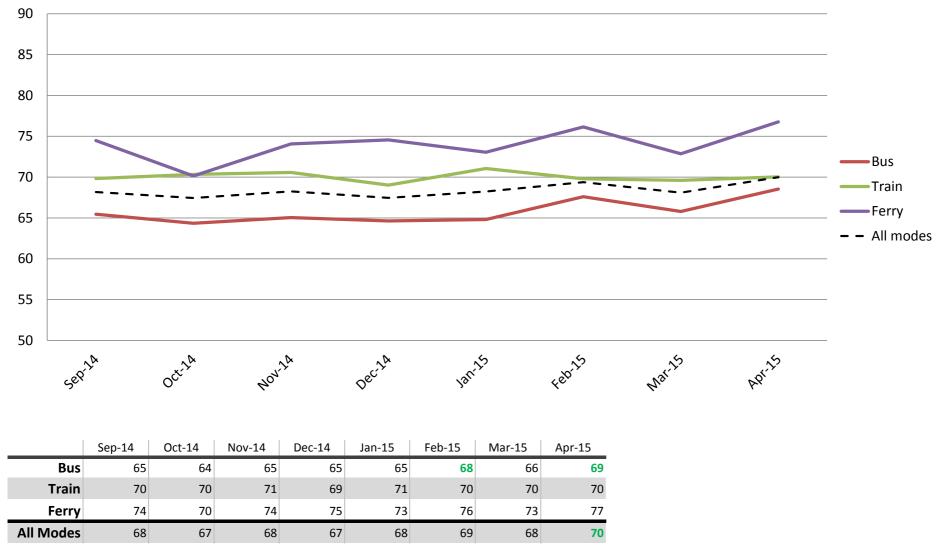

# Reliability and frequency – Ability to meet departure times, frequency of services and reliability of go card readers

Index out of 100

Results shown are indices out of a possible 100. Satisfaction levels of 75 and above are classed as "best practice", while 60 and above is considered "satisfactory".