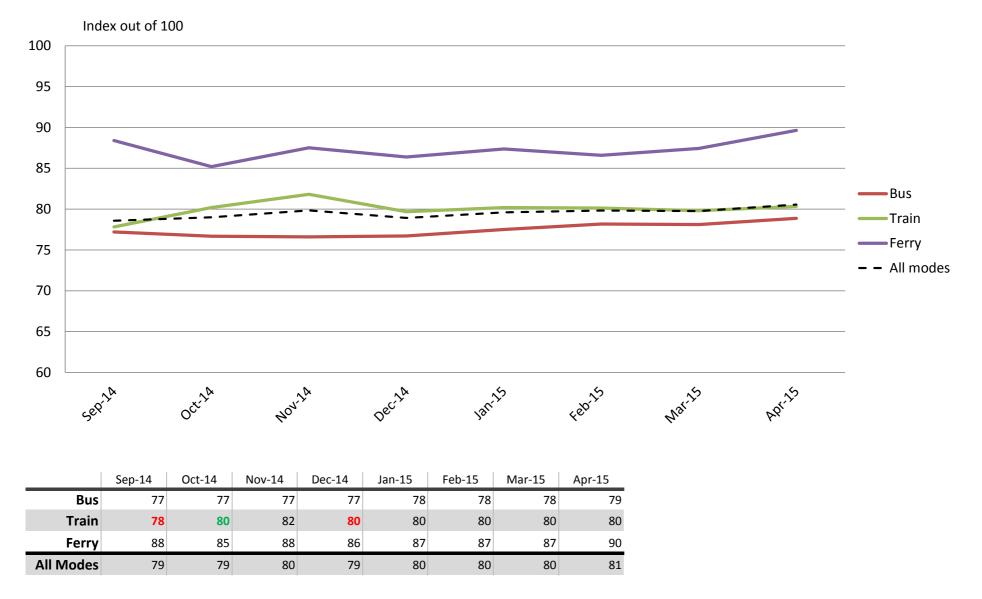

#### Staff – Knowledge, conduct, presentation and helpfulness of staff

Results shown are indices out of a possible 100. Satisfaction levels of 75 and above are classed as "best practice", while 60 and above is considered "satisfactory".