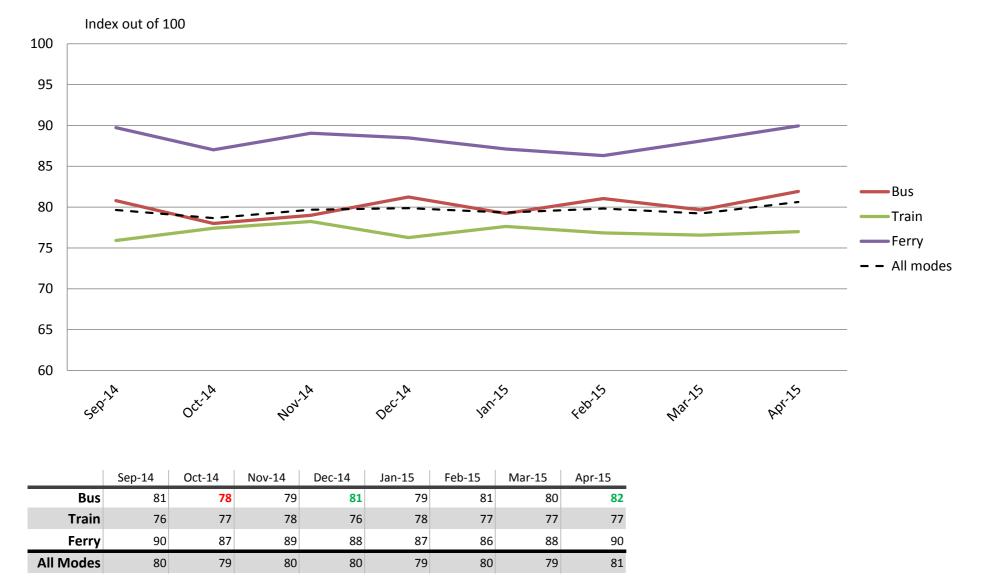

Accessibility – Ease of getting on and off the platform, and on and off the vehicles, and the reliability of escalators and elevators

Results shown are indices out of a possible 100. Satisfaction levels of 75 and above are classed as "best practice", while 60 and above is considered "satisfactory".