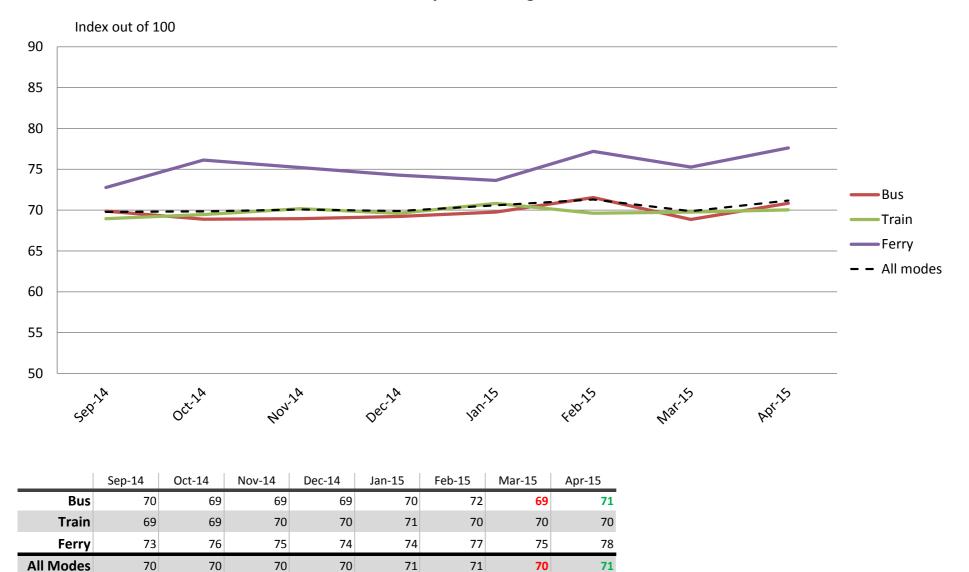

#### **Overall satisfaction – A combination of all reported categories**

Results shown are indices out of a possible 100. Satisfaction levels of 75 and above are classed as "best practice", while 60 and above is considered "satisfactory".