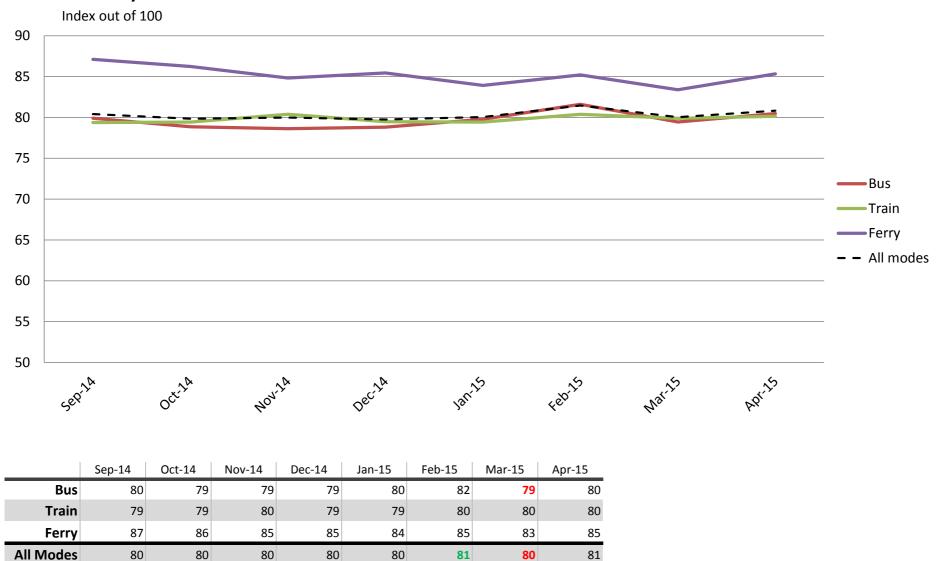

Accessibility – Ease of getting on and off the platform, and on and off the vehicles, and the reliability of escalators and elevators

Results shown are indices out of a possible 100. Satisfaction levels of 75 and above are classed as "best practice", while 60 and above is considered "satisfactory".