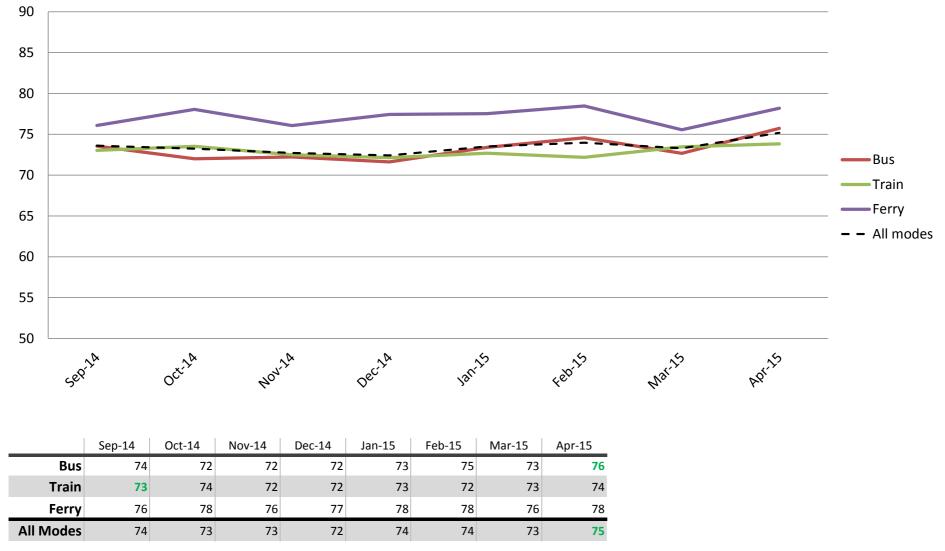

# Efficiency – Door-to-door travel time, connections with other services and avoidance of congestion

Index out of 100

Results shown are indices out of a possible 100. Satisfaction levels of 75 and above are classed as "best practice", while 60 and above is considered "satisfactory".