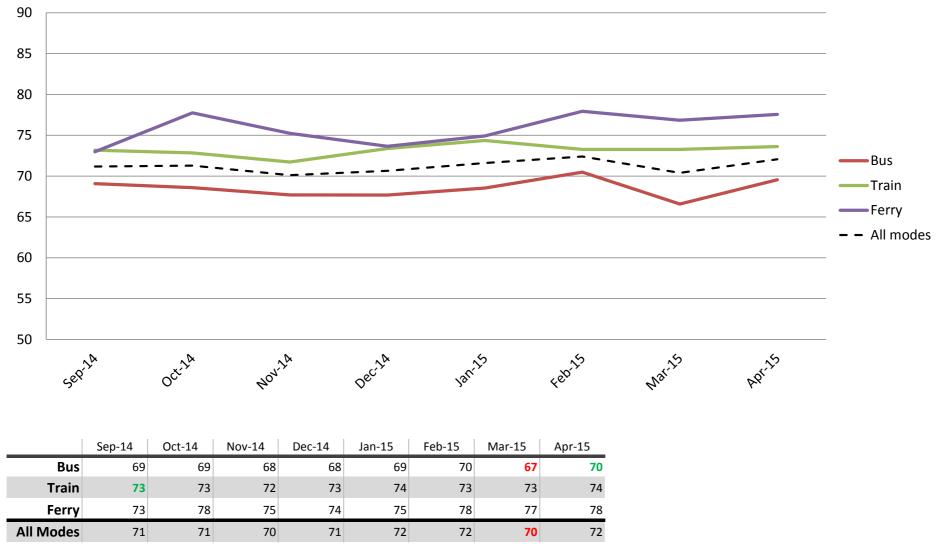

#### **Overall satisfaction – A combination of all reported categories**

Results shown are indices out of a possible 100. Satisfaction levels of 75 and above are classed as "best practice", while 60 and above is considered "satisfactory".