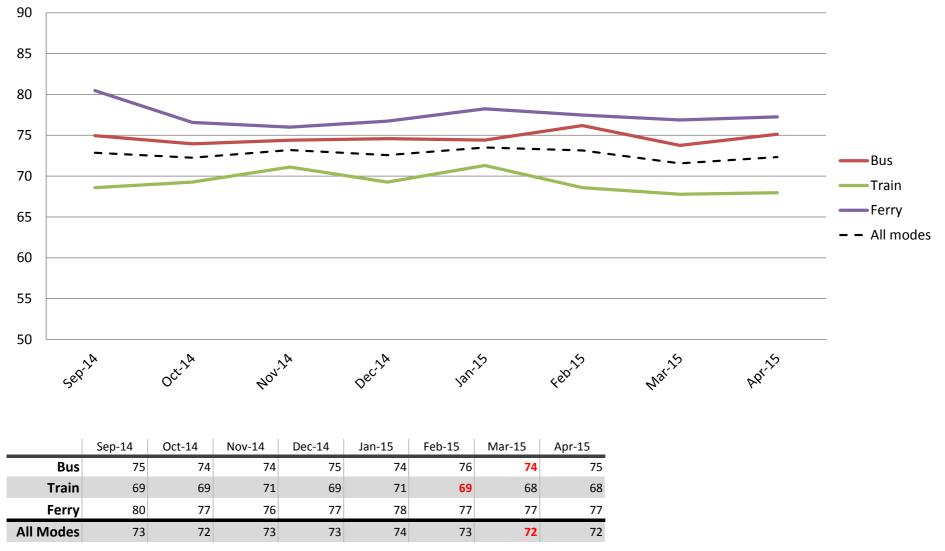

# Comfort – Cleanliness, availability of seats, temperature on board, and facilities at stops and stations

Index out of 100

Results shown are indices out of a possible 100. Satisfaction levels of 75 and above are classed as "best practice", while 60 and above is considered "satisfactory".