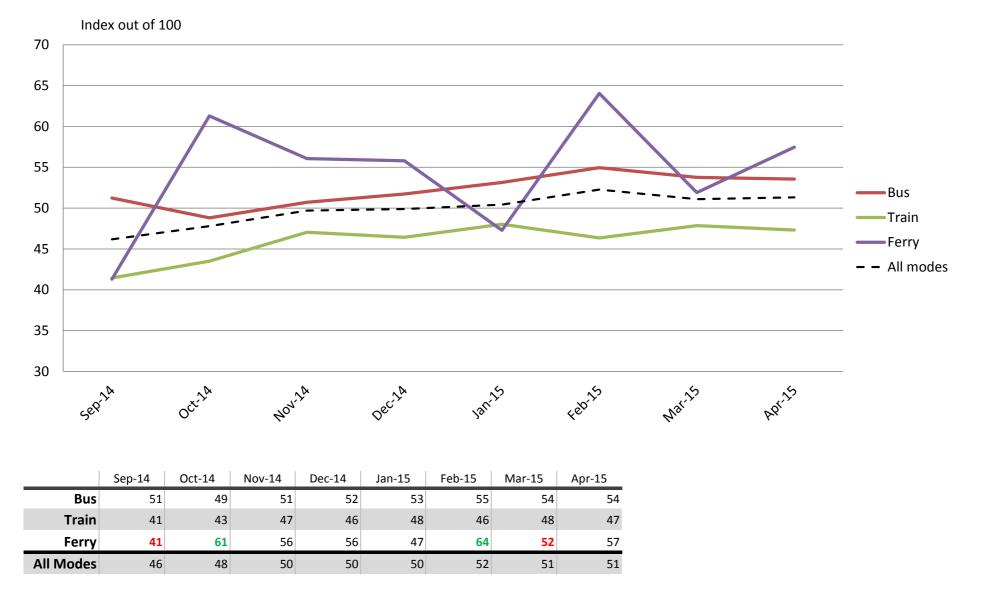

# Reliability and frequency – Ability to meet departure times, frequency of services and reliability of go card readers

Index out of 100

Results shown are indices out of a possible 100. Satisfaction levels of 75 and above are classed as "best practice", while 60 and above is considered "satisfactory".