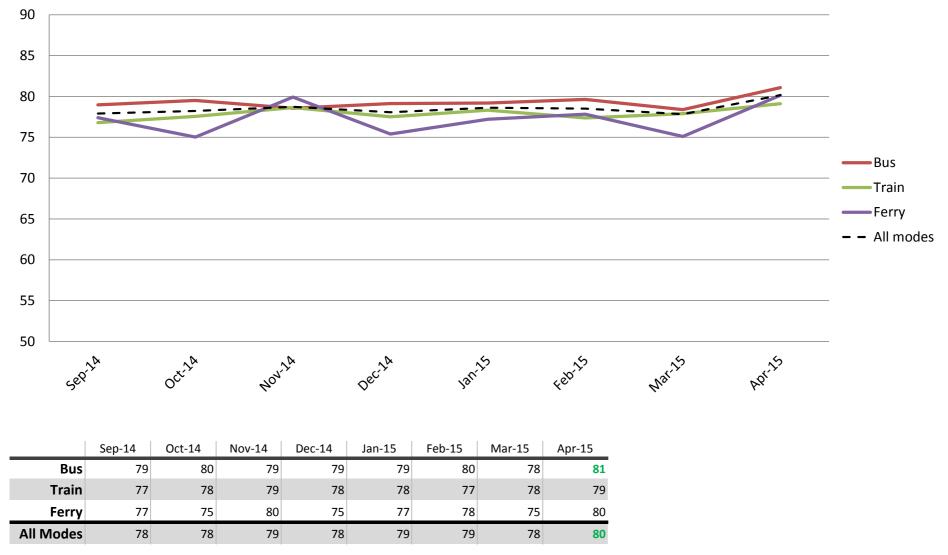

### Proximity – Convenience of available routes, distances from stops and stations and proximity of go card outlets

Results shown are indices out of a possible 100. Satisfaction levels of 75 and above are classed as "best practice", while 60 and above is considered "satisfactory".